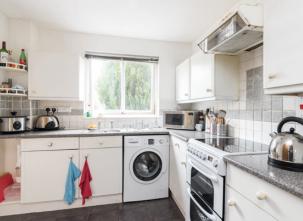

Downstairs the accommodation comprises of a hallway that leads through to the living room, there is a generous living space for furniture and units. There is a good sized dining kitchen fitted with a good range of floor and wall mounted units providing lots of worktop space, a free-standing gas cooker and oven. From the kitchen, there is access to the large rear garden which benefits from a garden shed.