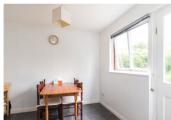

Downstairs the accommodation comprises of a hallway that leads through to the living room, there is a generous living space for furniture and units. There is a good sized dining kitchen fitted with a good range of floor and wall mounted units providing lots of worktop space, a free-standing gas cooker and oven. From the kitchen, there is access to the large rear garden which benefits from a garden shed.