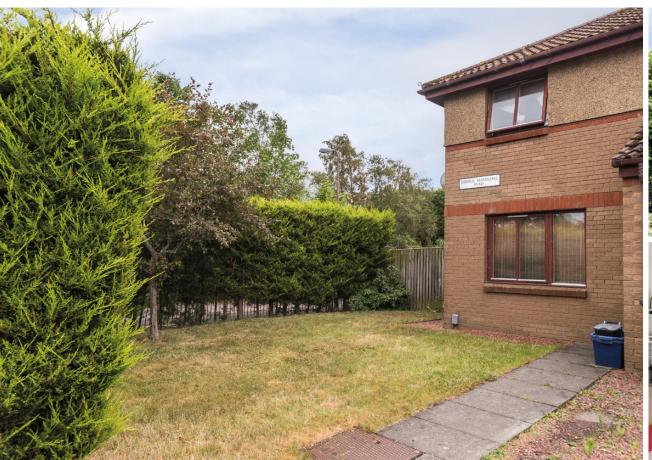

Downstairs the accommodation comprises of a hallway that leads through to the living room, there is a generous living space for furniture and units. There is a good sized dining kitchen fitted with a good range of floor and wall mounted units providing lots of worktop space, a free-standing gas cooker and oven. From the kitchen, there is access to the large rear garden which benefits from a garden shed.