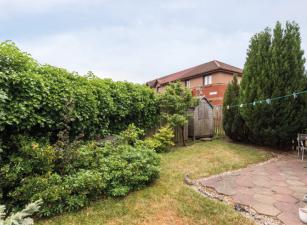

Downstairs the accommodation comprises of a hallway that leads through to the living room, there is a generous living space for furniture and units. There is a good sized dining kitchen fitted with a good range of floor and wall mounted units providing lots of worktop space, a free-standing gas cooker and oven. From the kitchen, there is access to the large rear garden which benefits from a garden shed.