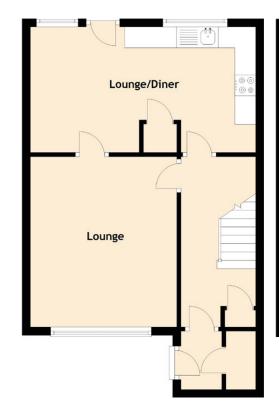

Downstairs the accommodation comprises of a hallway that leads through to the living room, there is a generous living space for furniture and units. There is a good sized dining kitchen fitted with a good range of floor and wall mounted units providing lots of worktop space, a free-standing gas cooker and oven. From the kitchen, there is access to the large rear garden which benefits from a garden shed.

## Approximate Dimensions (Taken from the widest point)

 Lounge/Diner
 5.40m (17'9") x 3.01m (9'11")

 Lounge
 4.08m (13'5") x 3.51m (11'6")

 Bedroom 1
 3.45m (11'4") x 2.69m (8'10")

 Bedroom 2
 4.67m (15'4") x 1.72m (5'8")

 Bedroom 3
 2.89m (9'6") x 2.82m (9'3")

 Bathroom
 1.97m (6'6") x 1.66m (5'5")

Gross internal floor area (m²): 81m²