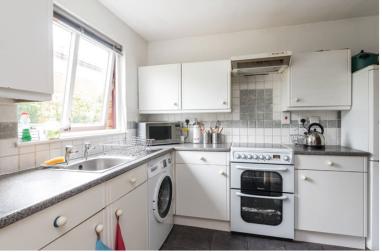

Downstairs the accommodation comprises of a hallway that leads through to the living room, there is a generous living space for furniture and units. There is a good sized dining kitchen fitted with a good range of floor and wall mounted units providing lots of worktop space, a free-standing gas cooker and oven. From the kitchen, there is access to the large rear garden which benefits from a garden shed.