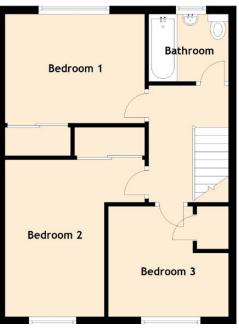

There are three generous-sized bedrooms, and two benefit from fitted storage cupboards. A partially tiled family bathroom including toilet, basin

There is also driveway parking to the front of the property.

## Approximate Dimensions (Taken from the widest point)

 Lounge/Diner
 5.40m (17'9") x 3.01m (9'11")

 Lounge
 4.08m (13'5") x 3.51m (11'6")

 Bedroom 1
 3.45m (11'4") x 2.69m (8'10")

 Bedroom 2
 4.67m (15'4") x 1.72m (5'8")

 Bedroom 3
 2.89m (9'6") x 2.82m (9'3")

 Bathroom
 1.97m (6'6") x 1.66m (5'5")

Gross internal floor area (m²): 81m²