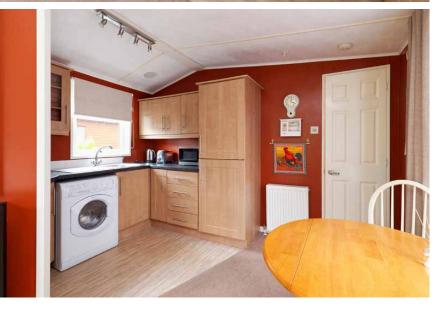

#### Key Features:

- Fully glazed front elevation including French doors.
- Vaulted ceiling throughout.
- Fully fitted kitchen, gas hob, integrated oven, open plan lounge/ diner/kitchen with the room separated by a gas fireplace.
- Two bedrooms with built-in storage. The master bedroom has an en-suite shower room.
- Family bathroom.
- Energy efficient boiler.