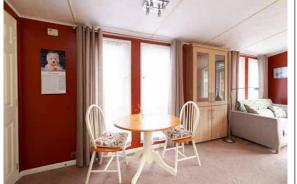

#### Key Features:

- Fully glazed front elevation including French doors.
- Vaulted ceiling throughout.
- Fully fitted kitchen, gas hob, integrated oven, open plan lounge/ diner/kitchen with the room separated by a gas fireplace.
- Two bedrooms with built-in storage. The master bedroom has an en-suite shower room.
- Family bathroom.
- Energy efficient boiler.