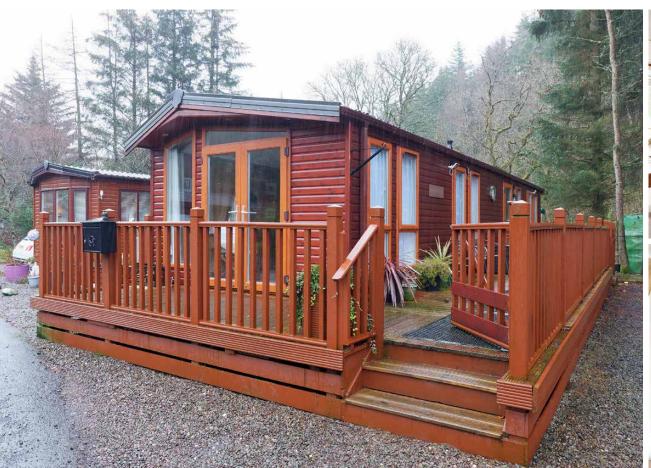

## STROMA LODGE

GLENDEVON PARK, GLENDEVON, DOLLAR, FK14 7JY

We are delighted to present to the market a delightful residential or holiday lodge, situated in the beautiful park of Glendevon, which has an 'all year round' residency option.

#### Key Features:

- Fully glazed front elevation including French doors.
- Vaulted ceiling throughout.
- Fully fitted kitchen, gas hob, integrated oven, open plan lounge/ diner/kitchen with the room separated by a gas fireplace.
- Two bedrooms with built-in storage. The master bedroom has an en-suite shower room.
- Family bathroom.
- Energy efficient boiler.

There is the addition of a lovely deck around the lodge and the benefit of two sheds. To the side of the lodge is parking for two cars. The property benefits from a 99-year lease on the land and there is an annual maintenance charge.