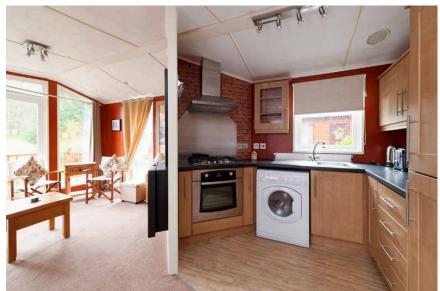

#### Key Features:

- Fully glazed front elevation including French doors.
- Vaulted ceiling throughout.
- Fully fitted kitchen, gas hob, integrated oven, open plan lounge/ diner/kitchen with the room separated by a gas fireplace.
- Two bedrooms with built-in storage. The master bedroom has an en-suite shower room.
- Family bathroom.
- Energy efficient boiler.