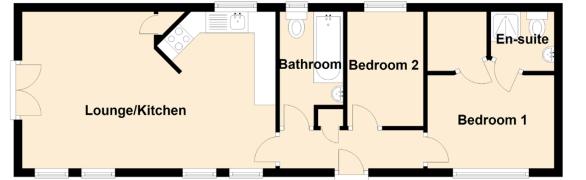

## SPECIFICATIONS & DETAILS FLOOR PLAN, DIMENSIONS & MAP

### Approximate Dimensions (Taken from the widest point)

 Lounge/Kitchen
 6.00m (19'8") x 3.60m (11'10")

 Bedroom 1
 3.00m (9'10") x 2.20m (7'3")

 En-suite
 1.50m (4'11") x 1.40m (4'7")

 Bedroom 2
 2.70m (8'10") x 1.80m (5'11")

 Bathroom
 2.70m (8'10") x 1.50m (4'11")

Solicitors & Estate Agents

Tel. 01786 231 155 www.mcewanfraserlegal.co.uk info@mcewanfraserlegal.co.uk

Disclaimer: The copyright for all photographs, floorplans, graphics, written copy and images belongs to McEwan Fraser Legal and use by others or transfer to third parties is forbidden without our express consent in writing. Prospective purchasers are advised to have their interest noted through their solicitor as soon as possible in order that they may be informed in the event of an early closing date being set for the receipt of offers. These particulars do not form part of any offer and all statements and photographs contained herein are for illustrative purposes and are not guaranteed or warranted. Buyers must satisfy themselves for the accuracy and authenticity of the brochure and should always visit the property to satisfy themselves of the property's suitability and obtain in writing via their solicitor what's included with the property including any land. The dimensions provided may include, or exclude, recesses intrusions and fitted furniture. Any measurements provided are for guide purposes only and have been taken by electronic device at the widest point. Any reference to alterations to, or use of, any part of the property does not mean that any necessary planning, building regulations or other consent has been obtained. A buyer must find out by inspection or in other ways that all information is correct. None of the appliances/services stated or shown in this brochure have been tested by ourselves and none are warranted by our seller or MFL.