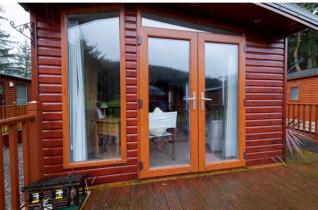

#### Key Features:

- Fully glazed front elevation including French doors.
- Vaulted ceiling throughout.
- Fully fitted kitchen, gas hob, integrated oven, open plan lounge/ diner/kitchen with the room separated by a gas fireplace.
- Two bedrooms with built-in storage. The master bedroom has an en-suite shower room.
- Family bathroom.
- Energy efficient boiler.