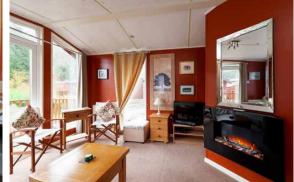

#### Key Features:

- Fully glazed front elevation including French doors.
- Vaulted ceiling throughout.
- Fully fitted kitchen, gas hob, integrated oven, open plan lounge/ diner/kitchen with the room separated by a gas fireplace.
- Two bedrooms with built-in storage. The master bedroom has an en-suite shower room.
- Family bathroom.
- Energy efficient boiler.