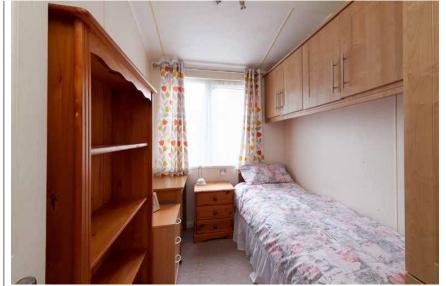

#### Key Features:

- Fully glazed front elevation including French doors.
- Vaulted ceiling throughout.
- Fully fitted kitchen, gas hob, integrated oven, open plan lounge/ diner/kitchen with the room separated by a gas fireplace.
- Two bedrooms with built-in storage. The master bedroom has an en-suite shower room.
- Family bathroom.
- Energy efficient boiler.