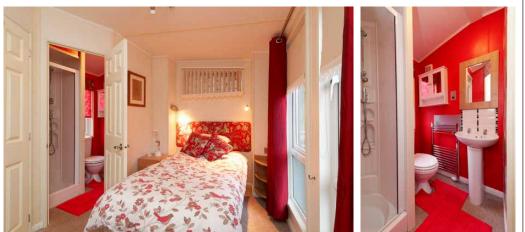

#### Key Features:

- Fully glazed front elevation including French doors.
- Vaulted ceiling throughout.
- Fully fitted kitchen, gas hob, integrated oven, open plan lounge/ diner/kitchen with the room separated by a gas fireplace.
- Two bedrooms with built-in storage. The master bedroom has an en-suite shower room.
- Family bathroom.
- Energy efficient boiler.