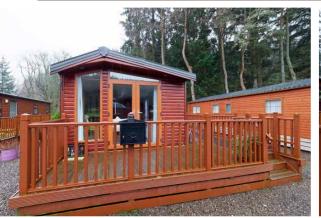

## STROMA LODGE

GLENDEVON PARK, GLENDEVON, DOLLAR, FK14 7JY

We are delighted to present to the market a delightful residential or holiday lodge, situated in the beautiful park of Glendevon, which has an 'all year round' residency option.

#### Key Features:

- Fully glazed front elevation including French doors.
- Vaulted ceiling throughout.
- Fully fitted kitchen, gas hob, integrated oven, open plan lounge/ diner/kitchen with the room separated by a gas fireplace.
- Two bedrooms with built-in storage. The master bedroom has an en-suite shower room.
- Family bathroom.
- Energy efficient boiler.

There is the addition of a lovely deck around the lodge and the benefit of two sheds. To the side of the lodge is parking for two cars. The property benefits from a 99-year lease on the land and there is an annual maintenance charge.