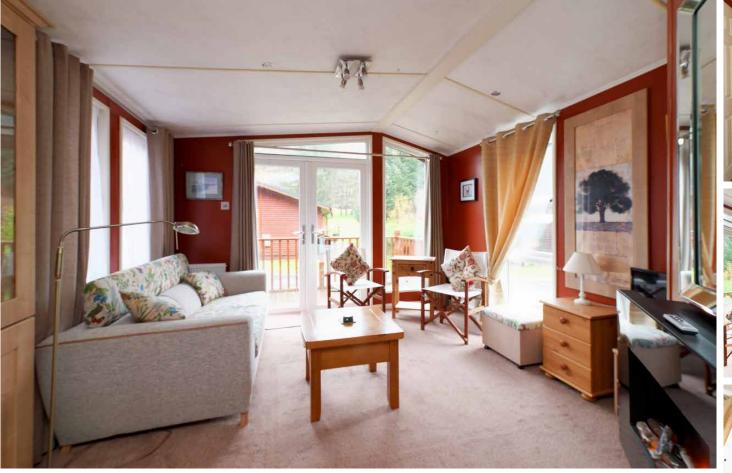

## STROMA LODGE

GLENDEVON PARK, GLENDEVON, DOLLAR, FK14 7JY

We are delighted to present to the market a delightful residential or holiday lodge, situated in the beautiful park of Glendevon, which has an 'all year round' residency option.

With a stunning luxury lodge in such tranquil surroundings, you'll fall instantly in love with the beautiful countryside, mountains and local places of interest, all on your doorstep. You can simply retreat and chill out, with the freedom to do as you please. The lodges provide luxurious comfortable accommodation on one level and sit on good-sized plots.

#### Key Features:

- Fully glazed front elevation including French doors.
- Vaulted ceiling throughout.
- Fully fitted kitchen, gas hob, integrated oven, open plan lounge/ diner/kitchen with the room separated by a gas fireplace.
- Two bedrooms with built-in storage. The master bedroom has an en-suite shower room.
- Family bathroom.
- Energy efficient boiler.