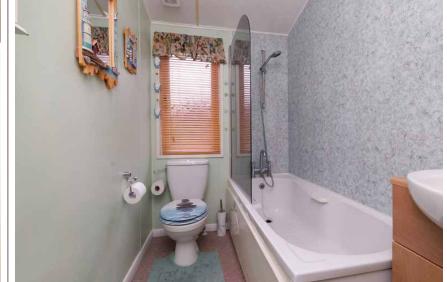

#### Key Features:

- Fully glazed front elevation including French doors.
- Vaulted ceiling throughout.
- Fully fitted kitchen, gas hob, integrated oven, open plan lounge/ diner/kitchen with the room separated by a gas fireplace.
- Two bedrooms with built-in storage. The master bedroom has an en-suite shower room.
- Family bathroom.
- Energy efficient boiler.

 Bathroom
 2.70m (8'10") x 1.50m (4'11")

Solicitors & Estate Agents

Tel. 01786 231 155 www.mcewanfraserlegal.co.uk info@mcewanfraserlegal.co.uk

Disclaimer: The copyright for all photographs, floorplans, graphics, written copy and images belongs to McEwan Fraser Legal and use by others or transfer to third parties is forbidden without our express consent in writing. Prospective purchasers are advised to have their interest noted through their solicitor as soon as possible in order that they may be informed in the event of an early closing date being set for the receipt of offers. These particulars do not form part of any offer and all statements and photographs contained herein are for illustrative purposes and are not guaranteed or warranted. Buyers must satisfy themselves for the accuracy and authenticity of the brochure and should always visit the property to satisfy themselves of the property's suitability and obtain in writing via their solicitor what's included with the property including any land. The dimensions provided may include, or exclude, recesses intrusions and fitted furniture. Any measurements provided are for guide purposes only and have been taken by electronic device at the widest point. Any reference to alterations to, or use of, any part of the property does not mean that any necessary planning, building regulations or other consent has been obtained. A buyer must find out by inspection or in other ways that all information is correct. None of the appliances/services stated or shown in this brochure have been tested by ourselves and none are warranted by our seller or MFL.