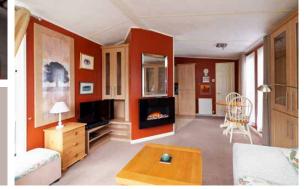

#### Key Features:

- Fully glazed front elevation including French doors.
- Vaulted ceiling throughout.
- Fully fitted kitchen, gas hob, integrated oven, open plan lounge/ diner/kitchen with the room separated by a gas fireplace.
- Two bedrooms with built-in storage. The master bedroom has an en-suite shower room.
- Family bathroom.
- Energy efficient boiler.