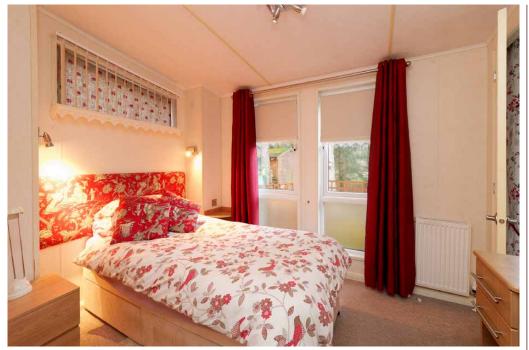

#### Key Features:

- Fully glazed front elevation including French doors.
- Vaulted ceiling throughout.
- Fully fitted kitchen, gas hob, integrated oven, open plan lounge/ diner/kitchen with the room separated by a gas fireplace.
- Two bedrooms with built-in storage. The master bedroom has an en-suite shower room.
- Family bathroom.
- Energy efficient boiler.