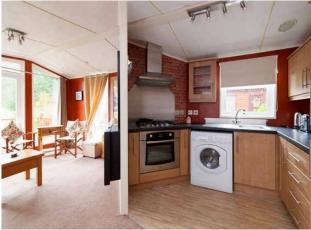

#### Key Features:

- Fully glazed front elevation including French doors.
- Vaulted ceiling throughout.
- Fully fitted kitchen, gas hob, integrated oven, open plan lounge/ diner/kitchen with the room separated by a gas fireplace.
- Two bedrooms with built-in storage. The master bedroom has an en-suite shower room.
- Family bathroom.
- Energy efficient boiler.