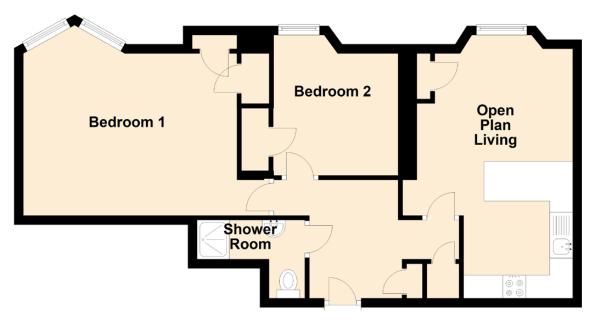

## The Details

Approximate Dimensions (Taken from the widest point)

Open Plan Living 5.32m (17'5") x 3.70m (12'2") 4.65m (15'3") x 3.67m (12') Bedroom 1 Bedroom 2 3.05m (10') x 1.47m (4'10") Shower Room 2.34m (7'8") x 1.70m (5'7")

Gross internal floor area (m<sup>2</sup>): 52m<sup>2</sup>

EPC Rating: D

Extras (Included in the sale): Integrated appliances, fridge freezer, washing machine and custom made blinds.

Solicitors & Estate Agents