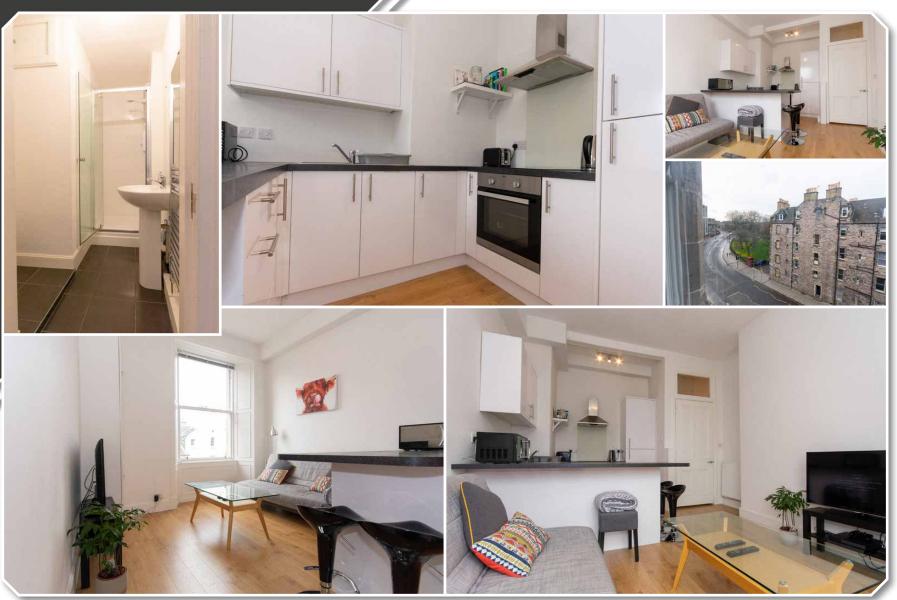

Access is gained via a secure entry phone into a wellmaintained close. Internally the property consists of an Externally, there's a secure communal rear courtyard with entrance hallway with storage and a utility cupboard. drying area and ample permit on-street parking to the side. The bright open lounge/kitchen is an excellent space for Early viewing is advisable, this location and property may entertaining, the room is flooded with light, complete with prove to be popular with a variety of buyers. modern white high gloss units, an integrated fridge freezer,

McEwan Fraser Legal are delighted to present this desirable electric hob, oven, extractor hood and breakfast bar. Off traditional sash & case windows and gas central heating are welcomed additions.