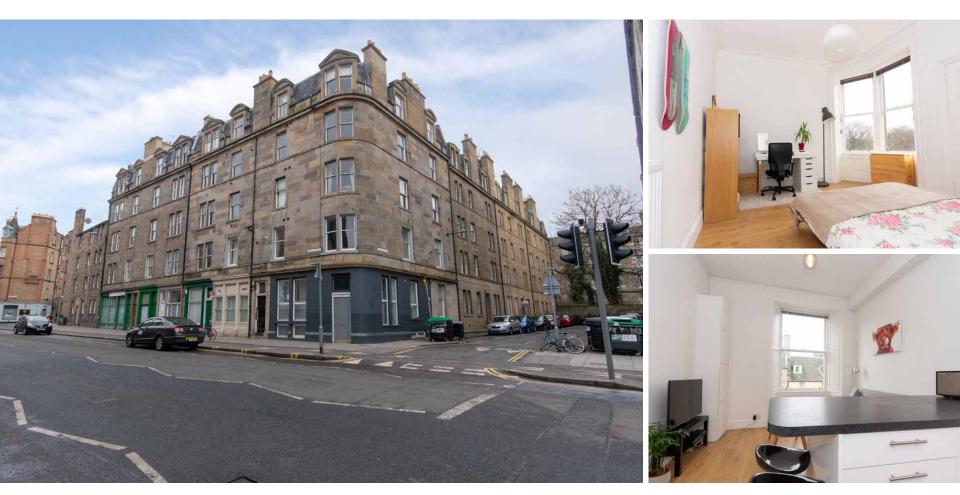

## 149/10 Buccleuch Street

Situated within the desirable Newington area of Edinburgh, Buccleuch Street is an ideal thriving central location of the city centre. A few minutes west on foot will appeal as the Meadows and Bruntsfield links provide wide green open spaces perfect for joggers, cyclists and dog walkers alike. There are a wide variety of local specialised shops and supermarkets in the immediate vicinity that provide excellent amenities for everyday living. Edinburgh Castle and The famous Royal Mile can also be reached within a fifteen-minute walk.

two bedroom third floor flat. The property is brought to the the hallway, there is a crisp, white suite shower room with market in excellent condition and has been well cared for towel radiator and extractor fan. The two generous double by the current owner. The rooms are well proportioned and bedrooms with built in storage complete the rooms. The bright all boasting a south facing aspect.

Access is gained via a secure entry phone into a wellmaintained close. Internally the property consists of an Externally, there's a secure communal rear courtyard with entrance hallway with storage and a utility cupboard. drying area and ample permit on-street parking to the side. The bright open lounge/kitchen is an excellent space for Early viewing is advisable, this location and property may entertaining, the room is flooded with light, complete with prove to be popular with a variety of buyers. modern white high gloss units, an integrated fridge freezer,