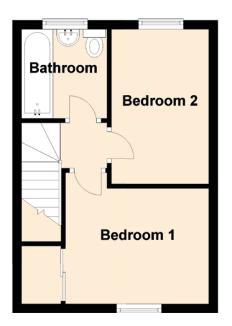

#### **First Floor**

#### Approximate Dimensions (Taken from the widest point)

 Living Room
 3.98m (13'1") x 3.17m (10'5")

 Kitchen
 4.15m (13'7") x 1.98m (6'6")

 Bedroom 1
 3.09m (10'2") x 2.57m (8'5")

 Bedroom 2
 3.44m (11'3") x 2.16m (7'1")

 Bathroom
 1.98m (6'6") x 1.90m (6'3")

Gross internal floor area (m²): 51m² | EPC Rating: C

Solicitors & Estate Agents

Tel. 0131 524 9797 www.mcewanfraserlegal.co.uk info@mcewanfraserlegal.co.uk

Disclaimer: The copyright for all photographs, floorplans, graphics, written copy and images belongs to McEwan Fraser Legal and use by others or transfer to third parties is forbidden without our express consent in writing. Prospective purchasers are advised to have their interest noted through their solicitor as soon as possible in order that they may be informed in the event of an early closing date being set for the receipt of offers. These particulars do not form part of any offer purposes and are not guaranteed or warranted. Buyers must satisfy themselves for the accuracy and authenticity of the brochure and suitability and obtain in writing via their solicitor what's included with the property including any land. The dimensions provided may include, or exclude, recesses intrusions and fitted furniture. Any measurements provided are for quide purposes only and have been taken by electronic device at the widest point. Any reference to alterations to, or use of, any part of the property does not mean that any necessary planning, building regulations or other consent has been obtained. A buyer must find out by inspection or in other ways that all information is correct. None of the appliances/services stated or shown in this brochure have been tested by ourselves and none are warranted by our seller or MFL.