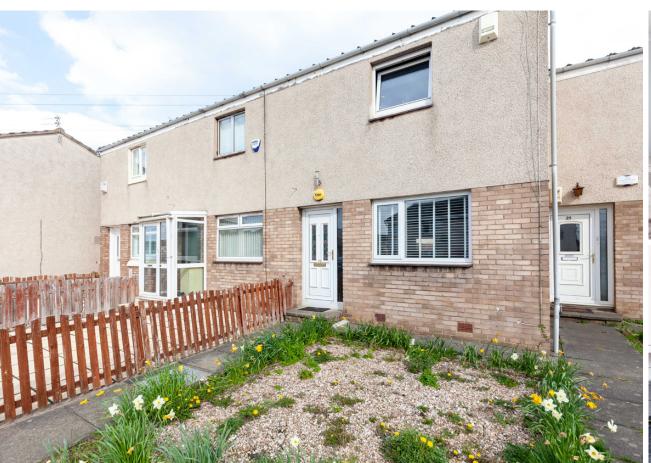

## 23 Cleekim Drive

EDINBURGH, EH15 3QP

### THE PROPERTY

An excellent opportunity has arisen to acquire this well presented 2 bedroom terraced house, well situated in the Duddingston area of Edinburgh. Viewing of this property is highly recommended. Internally the accommodation is in excellent decorative order, briefly comprising; ground floor: Entrance Hallway, spacious Lounge with under-stair storage cupboard, fully filled, partially tiled. Kitchen with integrated 4 gas hob/oven, extractor fan and access to the rear garden. First floor: Landing providing access to the attic space, Master Bedroom with double built-in mirrored wardrobes and shelved over-stair storage cupboard, a large Single Bedroom and a fully tiled, three piece Bathroom with shower. This property also benefits from: gas central heating, full double glazing, private gardens to the front and rear of the property including a Driveway for up to 3 cars to the rear, allowing for secure off-street parking. There is also more than adequate, unrestricted on-street parking to accommodate for visitors.