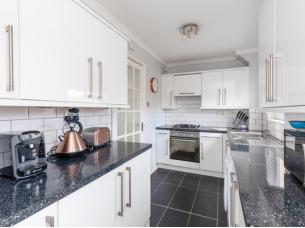

### THE PROPERTY

An excellent opportunity has arisen to acquire this well presented 2 bedroom terraced house, well situated in the Duddingston area of Edinburgh. Viewing of this property is highly recommended. Internally the accommodation is in excellent decorative order, briefly comprising; ground floor: Entrance Hallway, spacious Lounge with under-stair storage cupboard, fully filled, partially tiled. Kitchen with integrated 4 gas hob/oven, extractor fan and access to the rear garden. First floor: Landing providing access to the attic space, Master Bedroom with double built-in mirrored wardrobes and shelved over-stair storage cupboard, a large Single Bedroom and a fully tiled, three piece Bathroom with shower. This property also benefits from: gas central heating, full double glazing, private gardens to the front and rear of the property including a Driveway for up to 3 cars to the rear, allowing for secure off-street parking. There is also more than adequate, unrestricted on-street parking to accommodate for visitors.

#### Approximate Dimensions (Taken from the widest point)

 Living Room
 3.98m (13'1") x 3.17m (10'5")

 Kitchen
 4.15m (13'7") x 1.98m (6'6")

 Bedroom 1
 3.09m (10'2") x 2.57m (8'5")

 Bedroom 2
 3.44m (11'3") x 2.16m (7'1")