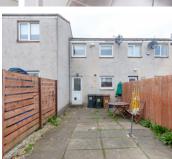

### THE PROPERTY

An excellent opportunity has arisen to acquire this well presented 2 bedroom terraced house, well situated in the Duddingston area of Edinburgh. Viewing of this property is highly recommended. Internally the accommodation is in excellent decorative order, briefly comprising; ground floor: Entrance Hallway, spacious Lounge with under-stair storage cupboard, fully filled, partially tiled. Kitchen with integrated 4 gas hob/oven, extractor fan and access to the rear garden. First floor: Landing providing access to the attic space, Master Bedroom with double built-in mirrored wardrobes and shelved over-stair storage cupboard, a large Single Bedroom and a fully tiled, three piece Bathroom with shower. This property also benefits from: gas central heating, full double glazing, private gardens to the front and rear of the property including a Driveway for up to 3 cars to the rear, allowing for secure off-street parking. There is also more than adequate, unrestricted on-street parking to accommodate for visitors.