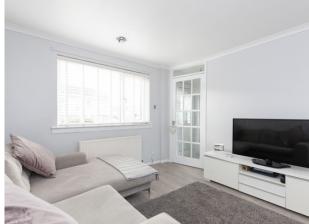

### THE PROPERTY

An excellent opportunity has arisen to acquire this well presented 2 bedroom terraced house, well situated in the Duddingston area of Edinburgh. Viewing of this property is highly recommended. Internally the accommodation is in excellent decorative order, briefly comprising; ground floor: Entrance Hallway, spacious Lounge with under-stair storage cupboard, fully filled, partially tiled. Kitchen with integrated 4 gas hob/oven, extractor fan and access to the rear garden. First floor: Landing providing access to the attic space, Master Bedroom with double built-in mirrored wardrobes and shelved over-stair storage cupboard, a large Single Bedroom and a fully tiled, three piece Bathroom with shower. This property also benefits from: gas central heating, full double glazing, private gardens to the front and rear of the property including a Driveway for up to 3 cars to the rear, allowing for secure off-street parking. There is also more than adequate, unrestricted on-street parking to accommodate for visitors.

#### Approximate Dimensions (Taken from the widest point)

 Living Room
 3.98m (13'1") x 3.17m (10'5")

 Kitchen
 4.15m (13'7") x 1.98m (6'6")

 Bedroom 1
 3.09m (10'2") x 2.57m (8'5")

 Bedroom 2
 3.44m (11'3") x 2.16m (7'1")