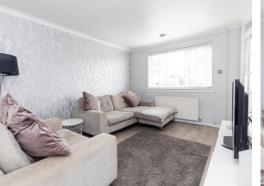

### THE PROPERTY

An excellent opportunity has arisen to acquire this well presented 2 bedroom terraced house, well situated in the Duddingston area of Edinburgh. Viewing of this property is highly recommended. Internally the accommodation is in excellent decorative order, briefly comprising; ground floor: Entrance Hallway, spacious Lounge with under-stair storage cupboard, fully filled, partially tiled. Kitchen with integrated 4 gas hob/oven, extractor fan and access to the rear garden. First floor: Landing providing access to the attic space, Master Bedroom with double built-in mirrored wardrobes and shelved over-stair storage cupboard, a large Single Bedroom and a fully tiled, three piece Bathroom with shower. This property also benefits from: gas central heating, full double glazing, private gardens to the front and rear of the property including a Driveway for up to 3 cars to the rear, allowing for secure off-street parking. There is also more than adequate, unrestricted on-street parking to accommodate for visitors.

#### Approximate Dimensions (Taken from the widest point)

 Living Room
 3.98m (13'1") x 3.17m (10'5")

 Kitchen
 4.15m (13'7") x 1.98m (6'6")

 Bedroom 1
 3.09m (10'2") x 2.57m (8'5")

 Bedroom 2
 3.44m (11'3") x 2.16m (7'1")