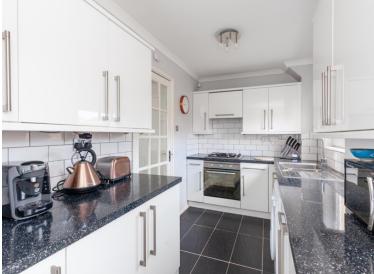

### THE PROPERTY

An excellent opportunity has arisen to acquire this well presented 2 bedroom terraced house, well situated in the Duddingston area of Edinburgh. Viewing of this property is highly recommended. Internally the accommodation is in excellent decorative order, briefly comprising; ground floor: Entrance Hallway, spacious Lounge with under-stair storage cupboard, fully filled, partially tiled. Kitchen with integrated 4 gas hob/oven, extractor fan and access to the rear garden. First floor: Landing providing access to the attic space, Master Bedroom with double built-in mirrored wardrobes and shelved over-stair storage cupboard, a large Single Bedroom and a fully tiled, three piece Bathroom with shower. This property also benefits from: gas central heating, full double glazing, private gardens to the front and rear of the property including a Driveway for up to 3 cars to the rear, allowing for secure off-street parking. There is also more than adequate, unrestricted on-street parking to accommodate for visitors.