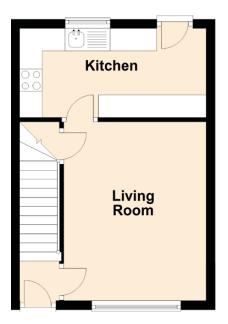

### **Ground Floor**

#### Approximate Dimensions (Taken from the widest point)

 Living Room
 3.98m (13'1") x 3.17m (10'5")

 Kitchen
 4.15m (13'7") x 1.98m (6'6")

 Bedroom 1
 3.09m (10'2") x 2.57m (8'5")

 Bedroom 2
 3.44m (11'3") x 2.16m (7'1")