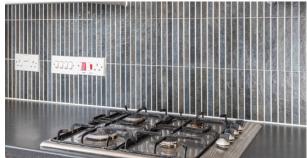

Accommodation is accessed from the stairway which leads to the hallway and dining kitchen offering matching wall and base units, integrated hob, gas electric oven with extractor fan, co-ordinating worktops, splash back tiling and matching flooring. The bright and spacious 'L' shaped lounge has an open outlook. The property further benefits from double glazing and gas central heating.