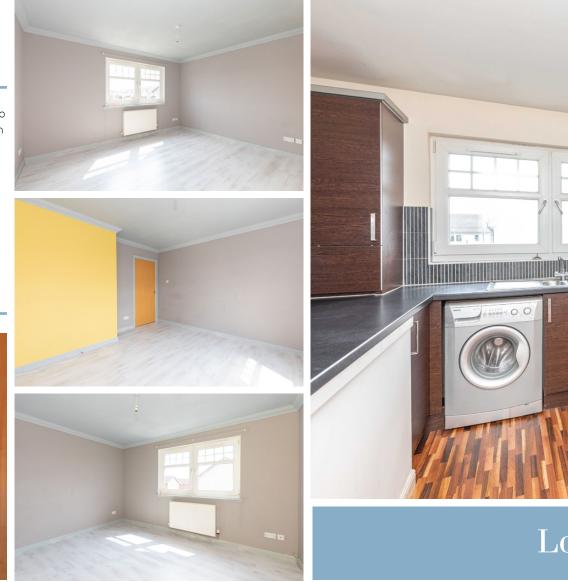

# **58 Dalyell Place**

McEwan Fraser is delighted to present this ample two double bedroom first floor flat to the market. The property is presented in good internal order and further benefits from a large loft space, off-street parking, its own front door and a low maintenance rear garden. An ideal first time buy or excellent buy to let investment.

Accommodation is accessed from the stairway which leads to the hallway and dining kitchen offering matching wall and base units, integrated hob, gas electric oven with extractor fan, co-ordinating worktops, splash back tiling and matching flooring. The bright and spacious 'L' shaped lounge has an open outlook. The property further benefits from double glazing and gas central heating.

### Bedrooms | Bathroom

Lounge

Approximate Dimensions (Taken from the widest point)

Lounge Kitchen Bedroom 1 Bedroom 2 Bathroom

3.91m (12'10") x 3.80m (12'6") 3.80m (12'6") x 3.41m (11'2") 3.52m (11'7") x 3.33m (10'11") 3.33m (10'11") x 3.21m (10'6") 2.19m (7'2") x 2.01m (6'7")