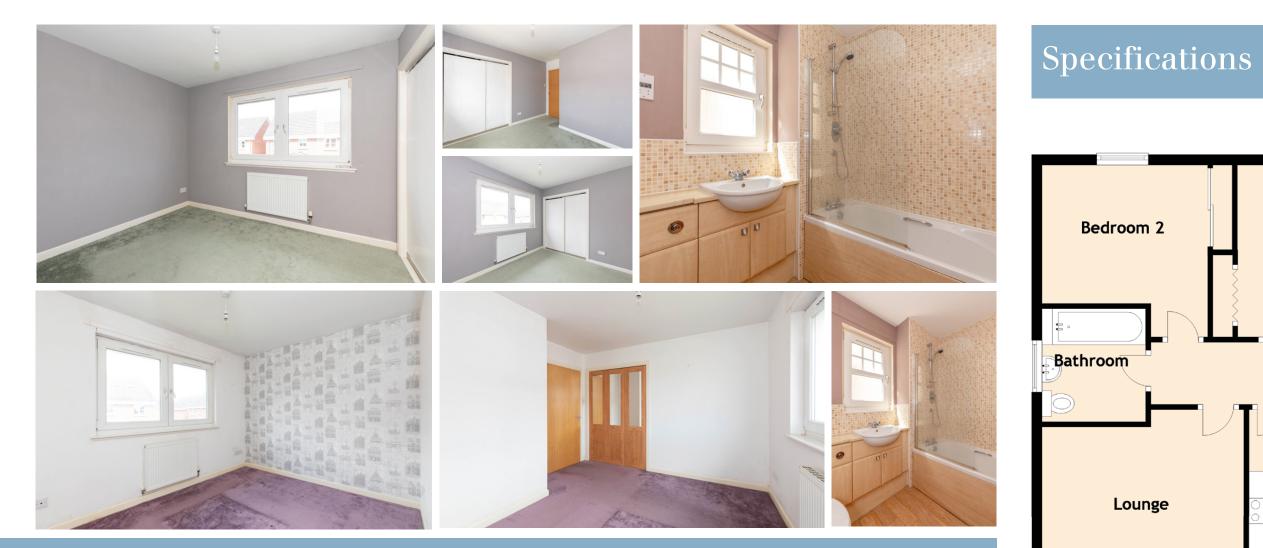

Accommodation is accessed from the stairway which leads to the hallway and dining kitchen offering matching wall and base units, integrated hob, gas electric oven with extractor fan, co-ordinating worktops, splash back tiling and matching flooring. The bright and spacious 'L' shaped lounge has an open outlook. The property further benefits from double glazing and gas central heating.

### Bedrooms | Bathroom

Lounge

Approximate Dimensions (Taken from the widest point)

Lounge Kitchen Bedroom 1 Bedroom 2 Bathroom

3.91m (12'10") x 3.80m (12'6") 3.80m (12'6") x 3.41m (11'2") 3.52m (11'7") x 3.33m (10'11") 3.33m (10'11") x 3.21m (10'6") 2.19m (7'2") x 2.01m (6'7")