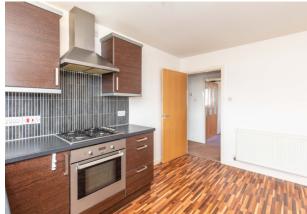

Accommodation is accessed from the stairway which leads to the hallway and dining kitchen offering matching wall and base units, integrated hob, gas electric oven with extractor fan, co-ordinating worktops, splash back tiling and matching flooring. The bright and spacious 'L' shaped lounge has an open outlook. The property further benefits from double glazing and gas central heating.

## Lounge | Kitchen