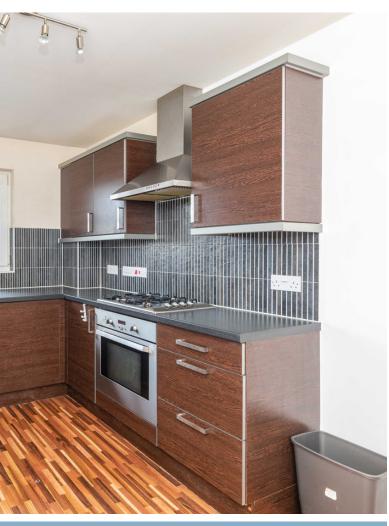

Accommodation is accessed from the stairway which leads to the hallway and dining kitchen offering matching wall and base units, integrated hob, gas electric oven with extractor fan, co-ordinating worktops, splash back tiling and matching flooring. The bright and spacious 'L' shaped lounge has an open outlook. The property further benefits from double glazing and gas central heating.

## Lounge | Kitchen