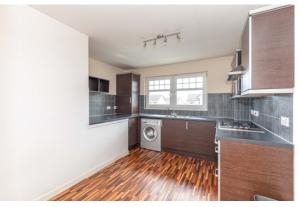

Accommodation is accessed from the stairway which leads to the hallway and dining kitchen offering matching wall and base units, integrated hob, gas electric oven with extractor fan, co-ordinating worktops, splash back tiling and matching flooring. The bright and spacious 'L' shaped lounge has an open outlook. The property further benefits from double glazing and gas central heating.

## Lounge | Kitchen