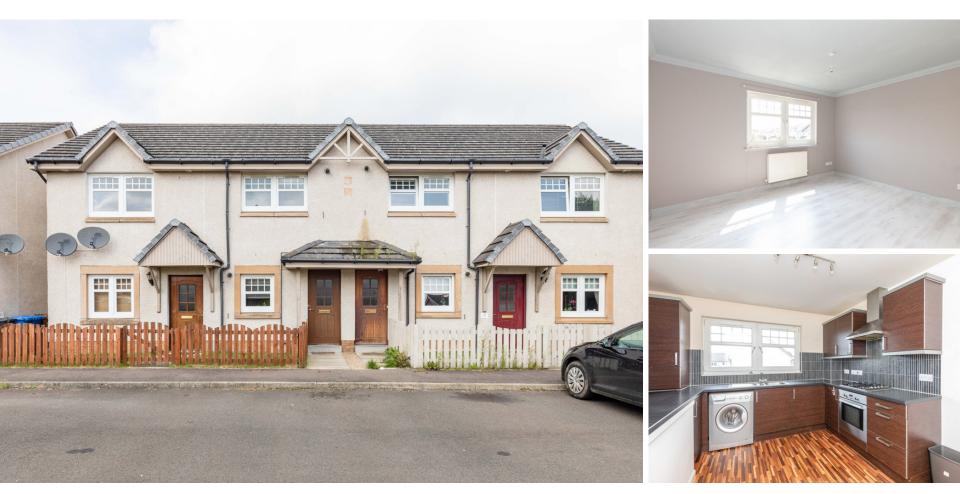

## 58 Dalyell Place

ARMADALE, BATHGATE, WEST LOTHIAN, EH48 2QB

# **58 Dalyell Place**

McEwan Fraser is delighted to present this ample two double bedroom first floor flat to the market. The property is presented in good internal order and further benefits from a large loft space, off-street parking, its own front door and a low maintenance rear garden. An ideal first time buy or excellent buy to let investment.

Accommodation is accessed from the stairway which leads to the hallway and dining kitchen offering matching wall and base units, integrated hob, gas electric oven with extractor fan, co-ordinating worktops, splash back tiling and matching flooring. The bright and spacious 'L' shaped lounge has an open outlook. The property further benefits from double glazing and gas central heating.

## Lounge | Kitchen

### Bedrooms | Bathroom

Lounge

Approximate Dimensions (Taken from the widest point)

Lounge Kitchen Bedroom 1 Bedroom 2 Bathroom

3.91m (12'10") x 3.80m (12'6") 3.80m (12'6") x 3.41m (11'2") 3.52m (11'7") x 3.33m (10'11") 3.33m (10'11") x 3.21m (10'6") 2.19m (7'2") x 2.01m (6'7")