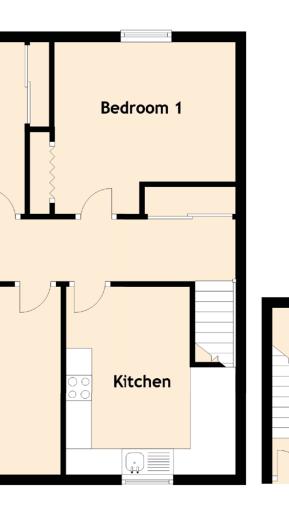

### Bedrooms | Bathroom

Lounge

Approximate Dimensions (Taken from the widest point)

Lounge Kitchen Bedroom 1 Bedroom 2 Bathroom

3.91m (12'10") x 3.80m (12'6") 3.80m (12'6") x 3.41m (11'2") 3.52m (11'7") x 3.33m (10'11") 3.33m (10'11") x 3.21m (10'6") 2.19m (7'2") x 2.01m (6'7")

Gross internal floor area (m<sup>2</sup>) - 63m<sup>2</sup>

EPC Rating - C

Solicitors & Estate Agents

Tel. 0131 524 9797 www.mcewanfraserlegal.co.uk info@mcewanfraserlegal.co.uk

Disclaimer: The copyright for all photographs, floorplans, graphics, written copy and images belongs to McEwan Fraser Legal and use by others or transfer to third parties is forbidden without our express consent in writing. Prospective purchasers are advised to have their interest noted through their solicitor as soon as possible in order that they may be informed in the event of an early closing date being set for the receipt of offers. These particulars do not form part of any offer and all statements and photographs contained herein are for illustrative purposes and are not guaranteed or warranted. Buyers must satisfy themselves for the accuracy and authenticity of the brochure and should always visit the property to satisfy themselves of the property's suitability and obtain in writing via their solicitor what's included with the property including any land. The dimensions provided may include, or exclude, recesses intrusions and fitted furniture. Any measurements provided are for guide purposes only and have been taken by electronic device at the widest point. Any reference to alterations to, or use of, any part of the property does not mean that any necessary planning, building regulations or other consent has been obtained. A buyer must find out by inspection or in other ways that all information is correct. None of the appliances/services stated or shown in this brochure have been tested by ourselves and none are warranted by our seller or MFL.