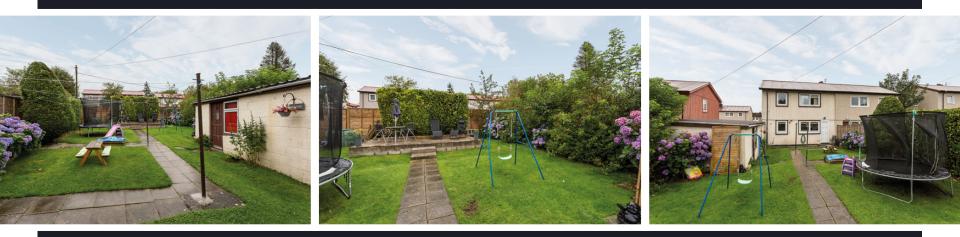

Externally there are gardens to front, side and rear with offroad parking to the front and a garage.