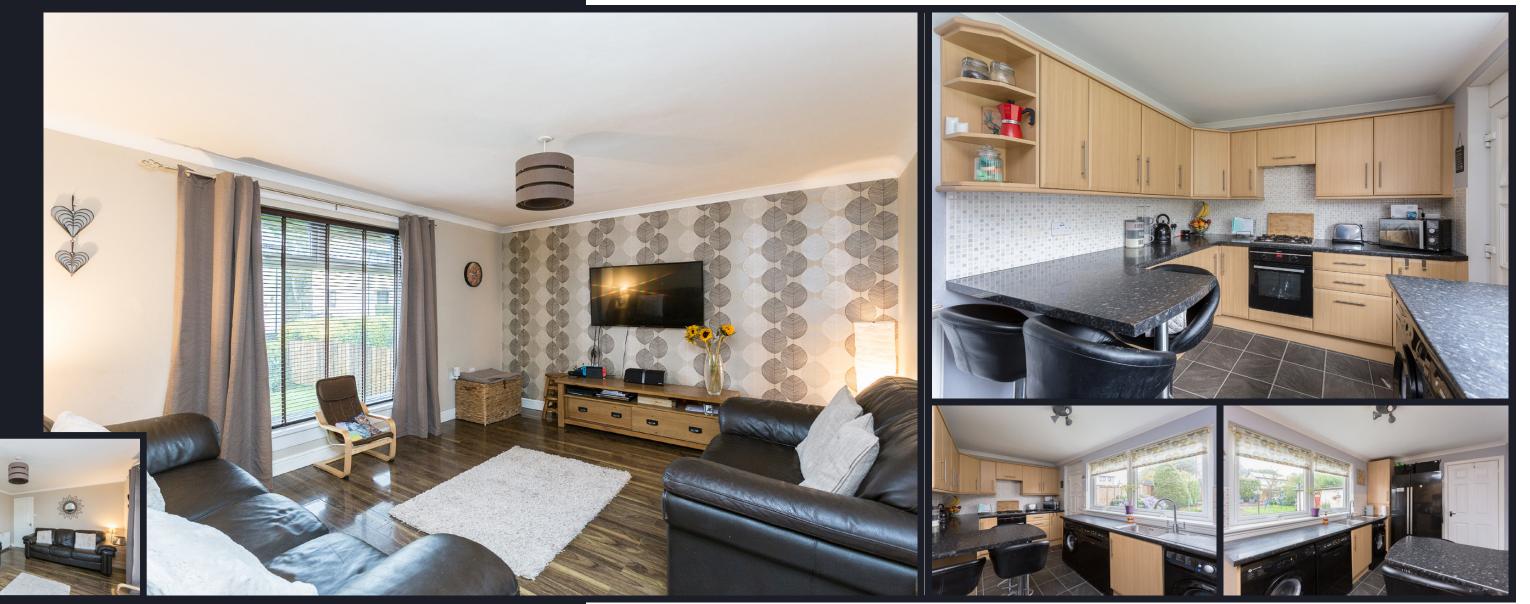

The drive leads to the garage and the front door and into the hallway. The living room is bright and airy grace of a large window to the front gardens. The kitchen provides ample units at both floor and wall level and includes adequate workspace. The bathroom offers a bath with a shower overhead. On the first floor are three double bedrooms.