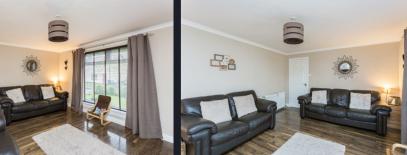

The drive leads to the garage and the front door and into the hallway. The living room is bright and airy grace of a large window to the front gardens. The kitchen provides ample units at both floor and wall level and includes adequate workspace. The bathroom offers a bath with a shower overhead. On the first floor are three double bedrooms.