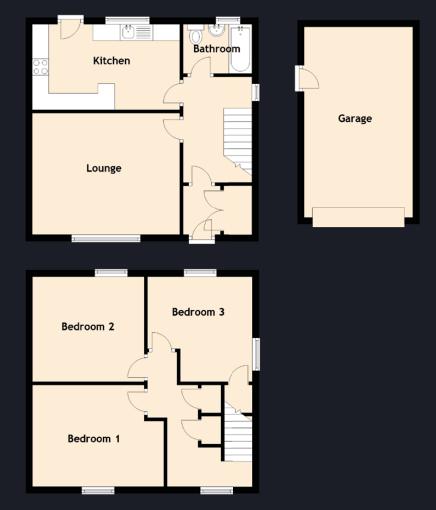

## Specifications & Details FLOOR PLAN, DIMENSIONS & MAP

(Taken from the widest point)

| 4.50m (14'9") x 3.70m (12'2") |
|-------------------------------|
| 4.50m (14'9") x 2.60m (8'6")  |
| 4.00m (13'1") x 3.10m (10'2") |
| 3.40m (11'2") x 3.20m (10'6") |
| 3.20m (10'6") x 3.20m (10'6") |
| 2.10m (6'11") x 1.50m (4'11") |
| 5.80m (19') x 3.30m (10'10")  |
|                               |

Gross internal floor area (m²): 86m²

EPC Rating: D

Extras (Included in the sale): American style fridge freezer.