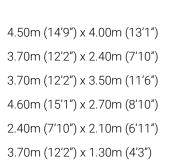

## ഗ Eo thro g Μ $\infty$ S droom Ф Μ

Approximate Dimensions (Taken from the widest point)

Lounge Kitchen Bedroom 1 Bedroom 2 Bathroom En-suite

Gross internal floor area (m<sup>2</sup>): 72m<sup>2</sup>

EPC Rating: B