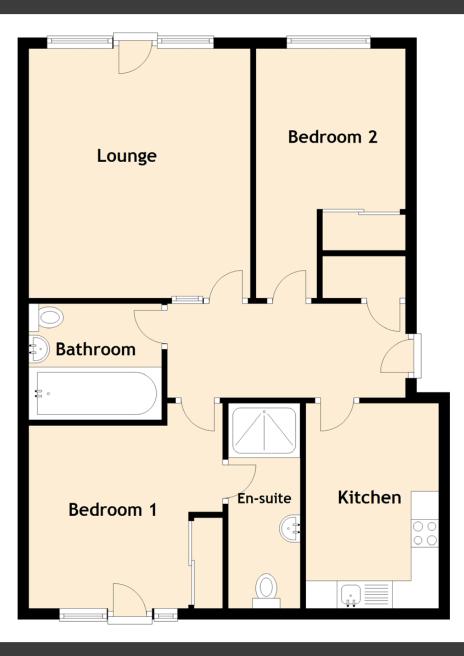

## ഗ Eo thro g Μ $\infty$ S droom Ф Μ

Approximate Dimensions (Taken from the widest point)

Lounge Kitchen Bedroom 1 Bedroom 2 Bathroom En-suite

Gross internal floor area (m<sup>2</sup>): 72m<sup>2</sup>

EPC Rating: B