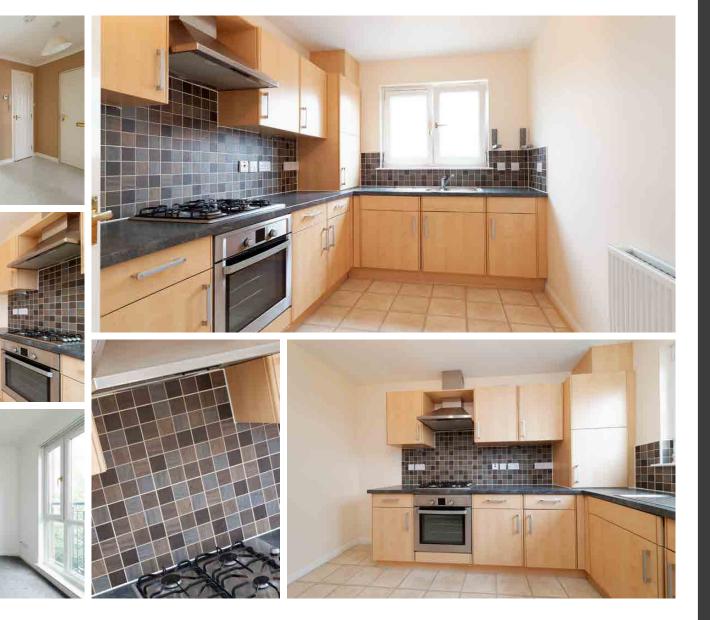

kitchen is a feast of modern, minimalistic mind with a door entry handset.

This fabulous top floor apartment is chic, with streamlined work surfaces over

and the floored attic space completes the impressive accommodation internally. The extensive glazing in the formal lounge The property is serviced by gas central makes the most of the natural light to heating which ensures a warm yet costcreate a modern and contemporary effective way of living all year round ambience with a pleasant outlook. The residents can also enjoy further peace of