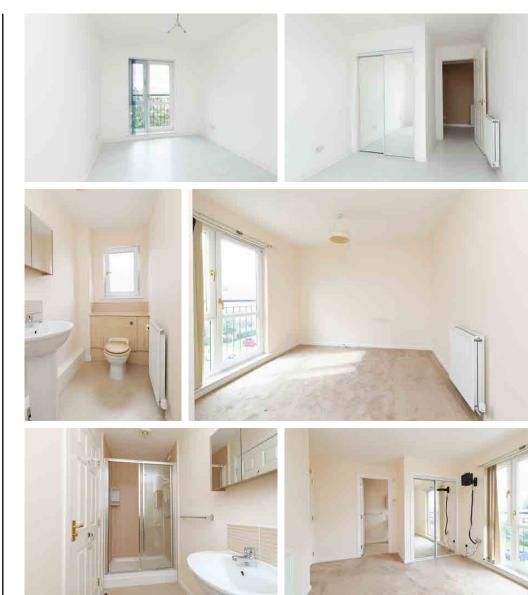

3

located within a handsome building which flush unit doors and a range of integrated enjoys an enviable, elevated position to appliances, meaning it's equipped for create a spacious, low-maintenance, convenience and functionality. design-led property that oozes modern living. The property commands an Clear, crisp and contemporary styling excellent internal specification, that is continues into the two bedrooms, both a spacious, well-designed apartment with a range of furniture configurations which may be of particular interest to a and space for additional furniture if professional couple seeking an easily required. The master bedroom is further managed property centrally placed for complemented with a stunning en-suite. shops, bars, restaurants and road links or A sleek three-piece main bathroom suite perfect for first-time buyers.

kitchen is a feast of modern, minimalistic mind with a door entry handset.

This fabulous top floor apartment is chic, with streamlined work surfaces over

and the floored attic space completes the impressive accommodation internally. The extensive glazing in the formal lounge The property is serviced by gas central makes the most of the natural light to heating which ensures a warm yet costcreate a modern and contemporary effective way of living all year round ambience with a pleasant outlook. The residents can also enjoy further peace of