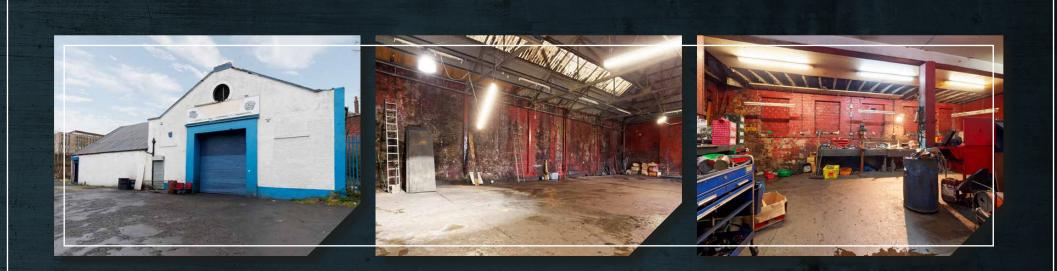

## Unit 7 TABERNACLE LANE

McEwan Fraser Legal is delighted to present this large Industrial unit located in the heart of Cambuslang. The unit was run as a successful garage for many years and the unit has excellent redevelopment potential (STP).

The location, size, quality and layout of the commercial space on offer makes it ideal for use as a central hub for any company trading/distributing, preparing or manufacturing.

The main workshop is large and expansive with a separate office and staff room.

## APPROXIMATE DIMENSIONS (TAKEN FROM THE WIDEST POINT)

Workshop 9.50m (31'2") x 6.50m (21'4")

Main Floor 21.50m (70'6") x 17.00m (55'9")

Staff Room 5.40m (17'9") x 3.50m (11'6")

Office 3.88m (12'9") x 3.00m (9'10")