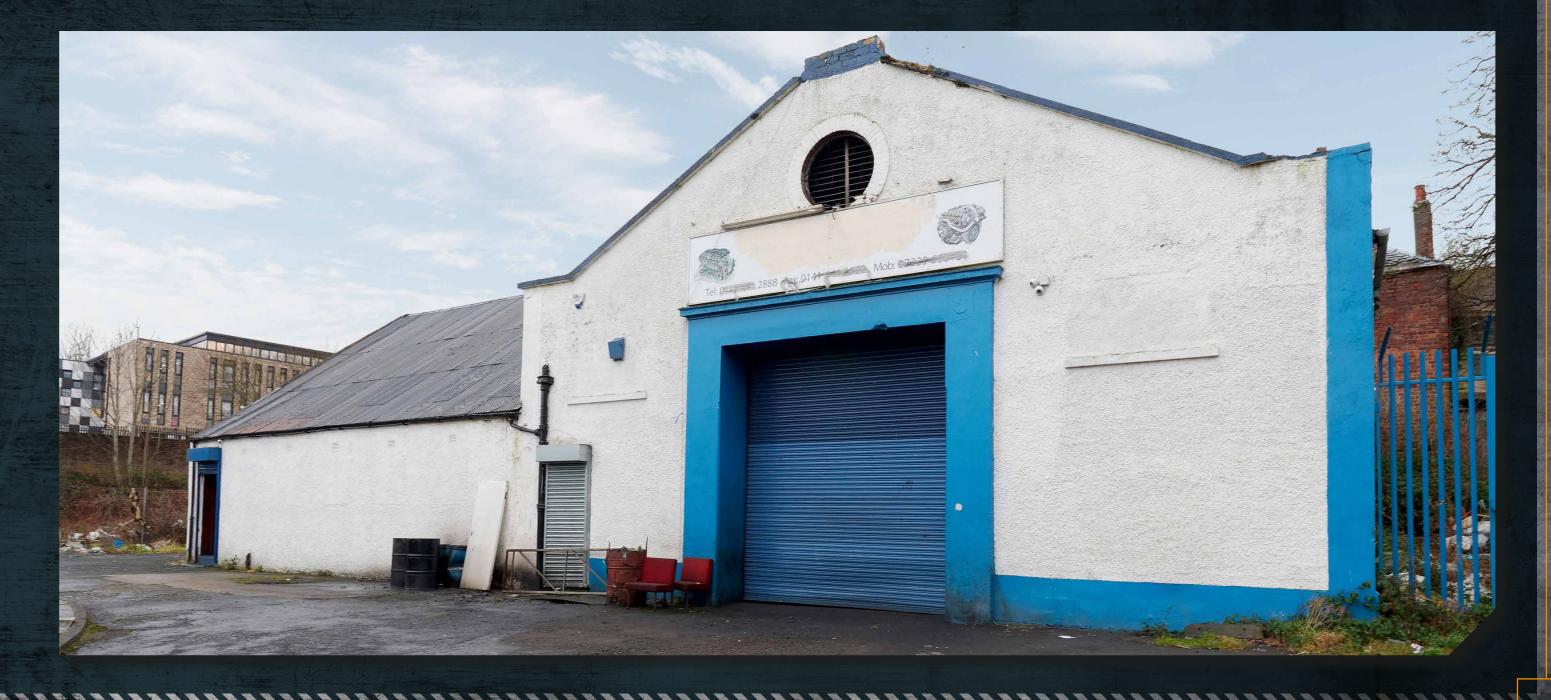

## Unit 7 TABERNACLE LANE

McEwan Fraser Legal is delighted to present this large Industrial unit located in the heart of Cambuslang. The unit was run as a successful garage for many years and the unit has excellent redevelopment potential (STP).

The location, size, quality and layout of the commercial space on offer makes it ideal for use as a central hub for any company trading/distributing, preparing or manufacturing.

The main workshop is large and expansive with a separate office and staff room.