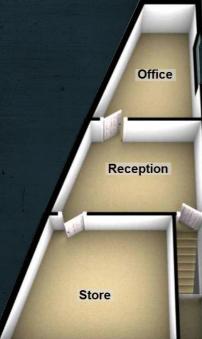

## APPROXIMATE DIMENSIONS (TAKEN FROM THE WIDEST POINT)

Workshop 9.50m (31'2") x 6.50m (21'4")

Main Floor 21.50m (70'6") x 17.00m (55'9")

Staff Room 5.40m (17'9") x 3.50m (11'6")

Office 3.88m (12'9") x 3.00m (9'10")

Reception 3.20m (10'6") x 2.80m (9'2")

Store 3.31m (10'10") x 2.80m (9'2")

Solicitors & Estate Agents

Tel. 0141 404 5474 www.mcewanfraserlegal.co.uk info@mcewanfraserlegal.co.uk

Disclaimer: The copyright for all photographs, floorplans, graphics, written copy and images belongs to McEwan Fraser Legal and use by others or transfer to third parties is forbidden without our express consent in writing. Prospective purchasers are advised to have their interest noted through their solicitor as soon as possible in order that they may be informed in the event of an early closing date being set for the receipt of offers. These particulars do not form part of any offer and all statements and photographs contained herein are for illustrative purposes and are not quaranteed or warranted. Buyers must satisfy themselves for the accuracy and authenticity of the brochure and should always visit the property to satisfy themselves of the property's suitability and obtain in writing via their solicitor what's included with the property including any land. The dimensions provided may include, or exclude, recesses intrusions and fitted furniture. Any measurements provided are for guide purposes only and have been taken by electronic device at the widest point. Any reference to alterations to, or use of, any part of the property does not mean that any necessary planning, building regulations or other consent has been obtained. A buyer must find out by inspection or in other ways that all information is correct. None of the appliances/services stated or shown in this brochure have been tested by ourselves and none are warranted by our seller or MFL.