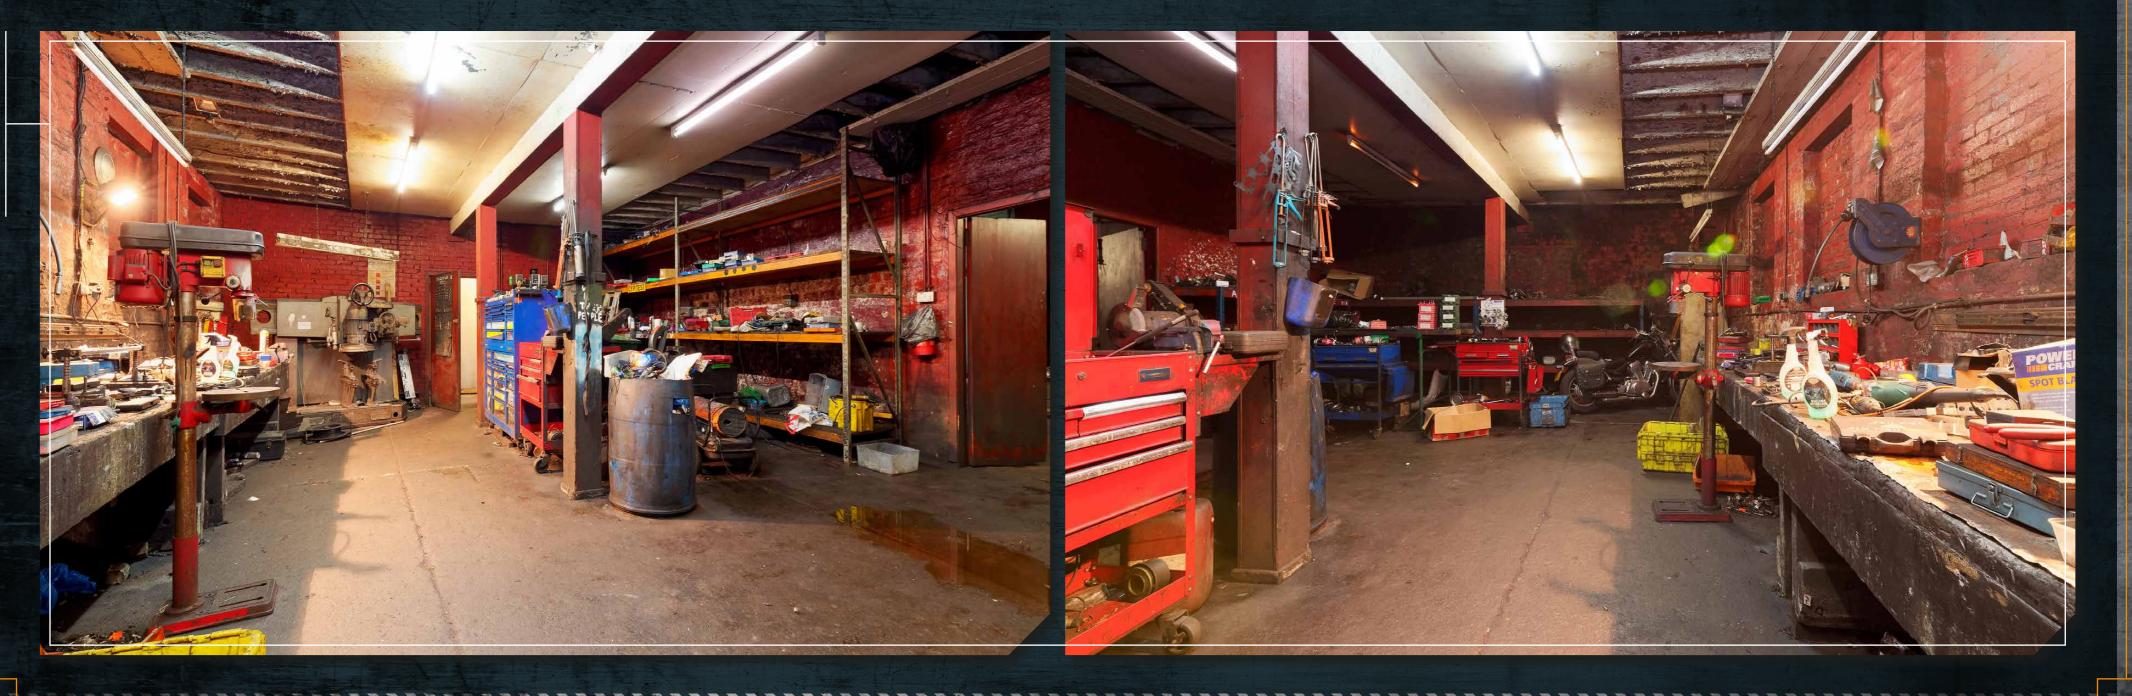

## Unit 7 TABERNACLE LANE

McEwan Fraser Legal is delighted to present this large Industrial unit located in the heart of Cambuslang. The unit was run as a successful garage for many years and the unit has excellent redevelopment potential (STP).

The location, size, quality and layout of the commercial space on offer makes it ideal for use as a central hub for any company trading/distributing, preparing or manufacturing.

The main workshop is large and expansive with a separate office and staff room.

## APPROXIMATE DIMENSIONS (TAKEN FROM THE WIDEST POINT)

Workshop 9.50m (31'2") x 6.50m (21'4")

Main Floor 21.50m (70'6") x 17.00m (55'9")

Staff Room 5.40m (17'9") x 3.50m (11'6")

Office 3.88m (12'9") x 3.00m (9'10")