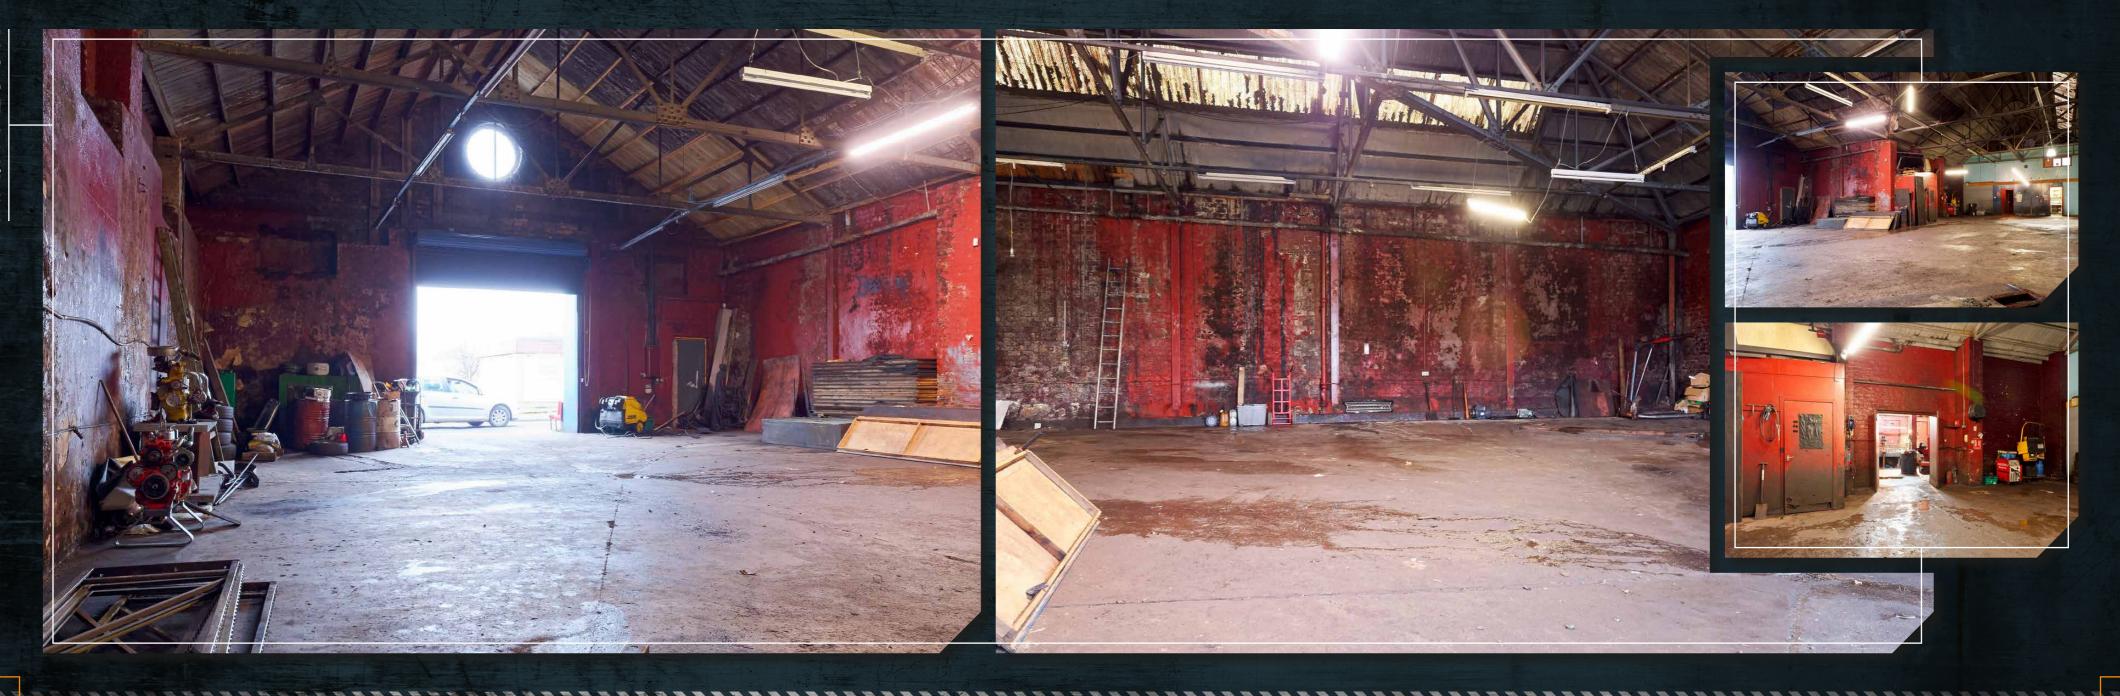

The location, size, quality and layout of the commercial space on offer makes it ideal for use as a central hub for any company trading/distributing, preparing or manufacturing.

The main workshop is large and expansive with a separate office and staff room.

## APPROXIMATE DIMENSIONS (TAKEN FROM THE WIDEST POINT)

Workshop 9.50m (31'2") x 6.50m (21'4")

Main Floor 21.50m (70'6") x 17.00m (55'9")

Staff Room 5.40m (17'9") x 3.50m (11'6")

Office 3.88m (12'9") x 3.00m (9'10")