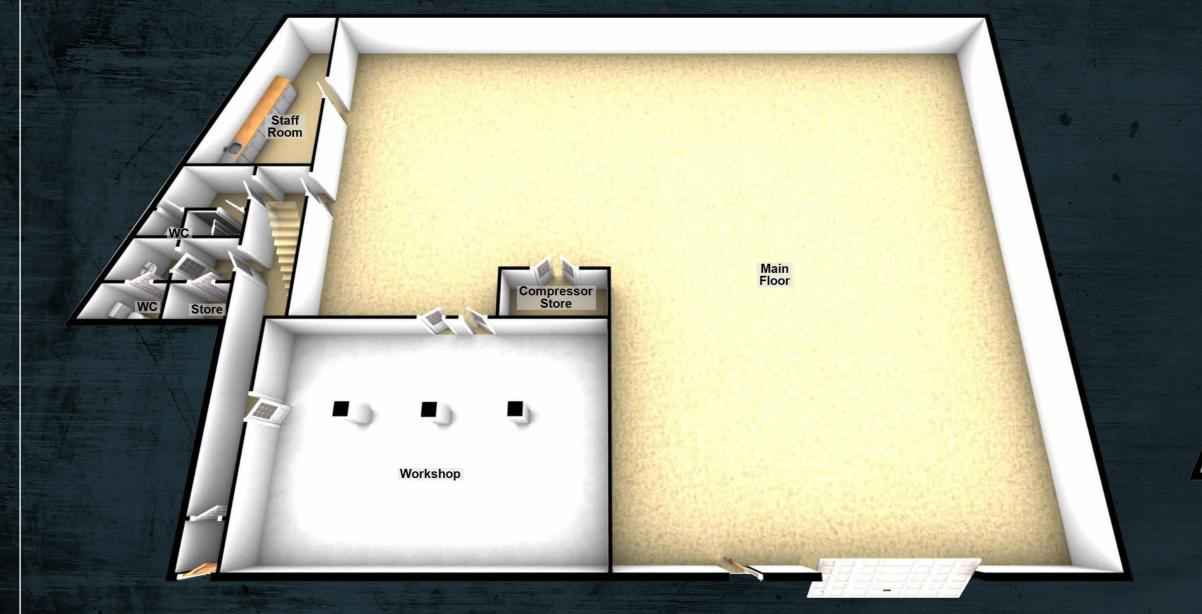

## APPROXIMATE DIMENSIONS (TAKEN FROM THE WIDEST POINT)

Workshop 9.50m (31'2") x 6.50m (21'4")

Main Floor 21.50m (70'6") x 17.00m (55'9")

Staff Room 5.40m (17'9") x 3.50m (11'6")

Office 3.88m (12'9") x 3.00m (9'10")

Reception 3.20m (10'6") x 2.80m (9'2")

Store 3.31m (10'10") x 2.80m (9'2")

Solicitors & Estate Agents

Tel. 0141 404 5474 www.mcewanfraserlegal.co.uk info@mcewanfraserlegal.co.uk

Disclaimer: The copyright for all photographs, floorplans, graphics, written copy and images belongs to McEwan Fraser Legal and use by others or transfer to third parties is forbidden without our express consent in writing. Prospective purchasers are advised to have their interest noted through their solicitor as soon as possible in order that they may be informed in the event of an early closing date being set for the receipt of offers. These particulars do not form part of any offer and all statements and photographs contained herein are for illustrative purposes and are not quaranteed or warranted. Buyers must satisfy themselves for the accuracy and authenticity of the brochure and should always visit the property to satisfy themselves of the property's suitability and obtain in writing via their solicitor what's included with the property including any land. The dimensions provided may include, or exclude, recesses intrusions and fitted furniture. Any measurements provided are for guide purposes only and have been taken by electronic device at the widest point. Any reference to alterations to, or use of, any part of the property does not mean that any necessary planning, building regulations or other consent has been obtained. A buyer must find out by inspection or in other ways that all information is correct. None of the appliances/services stated or shown in this brochure have been tested by ourselves and none are warranted by our seller or MFL.