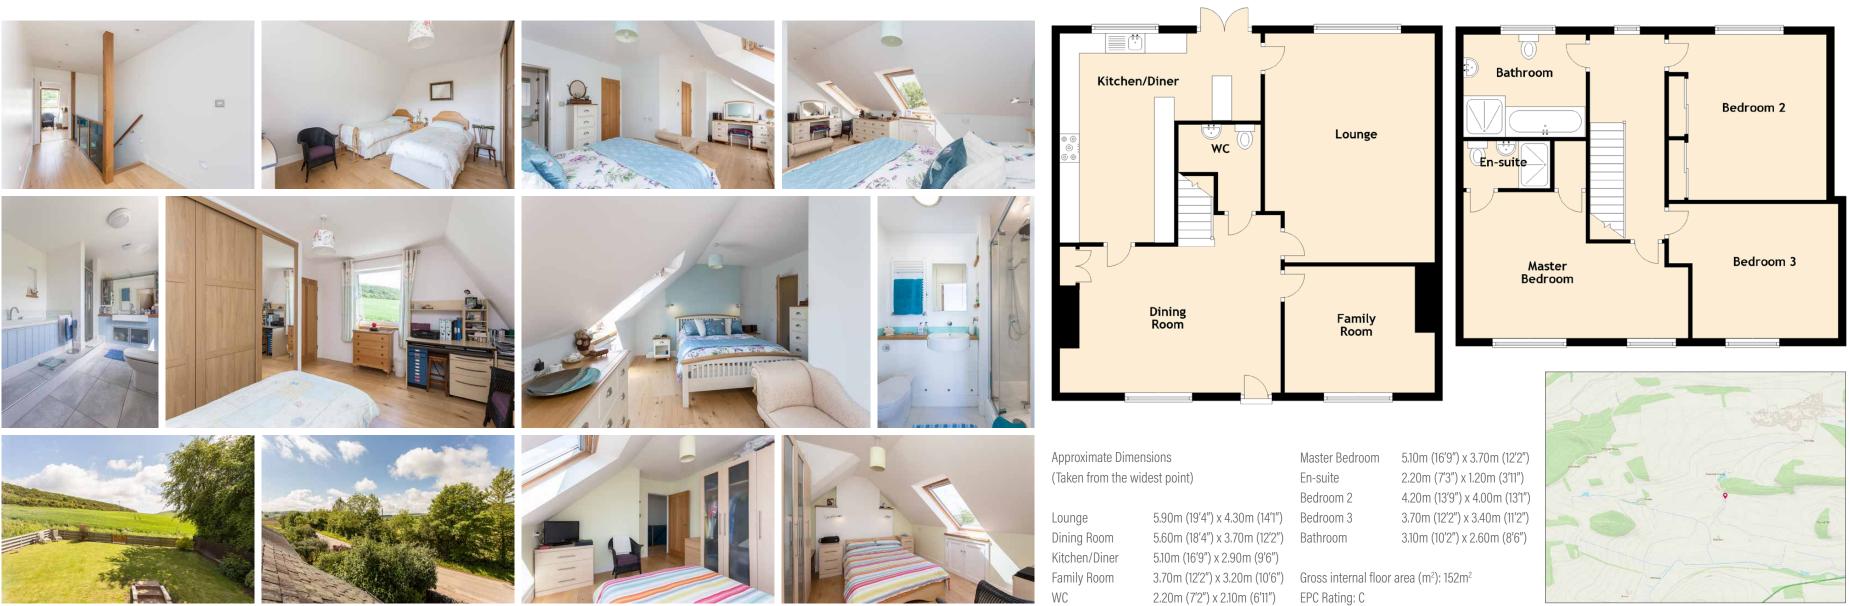

## Honeysuckle Cottage

Part Exchange is available for this recently decorated detached spacious cottage set within a small grouping of similar homes in a semi-rural location just outside Cupar. The lounge is made cosy by the addition of an insert fireplace and a double frame window soaks up the country views. The family room also features a fireplace and a recessed, shelved alcove. The dining room sits between the lounge and the kitchen creating a good clear flow to the house. The 'L' shaped kitchen is fitted with a range of wall and floor units displaying a contemporary, country feel. A range cooker takes centre stage and a breakfasting bar sits to one side. A back door opens to the garden. A guest cloakroom with toilet and wash hand basin is also on the ground floor. The staircase features a glass balustrade and rises to three

bedrooms on the first floor. The master bedroom has an en-suite shower room and the family bathroom features a bath and a separate shower enclosure. The property also benefits from under floor heating throughout the house

Externally there is a garage (also with under floor heating) with loft stairs to a room that could be a home office or workshop. This home has a comfortable, cosy feel with country style doors and coombed ceilings in the bedrooms. This is not only a charming home on the inside but the views from all around the house are stunning. You really have to view this home to enjoy the warm and welcoming feel it offers. This is family living with space to breathe.