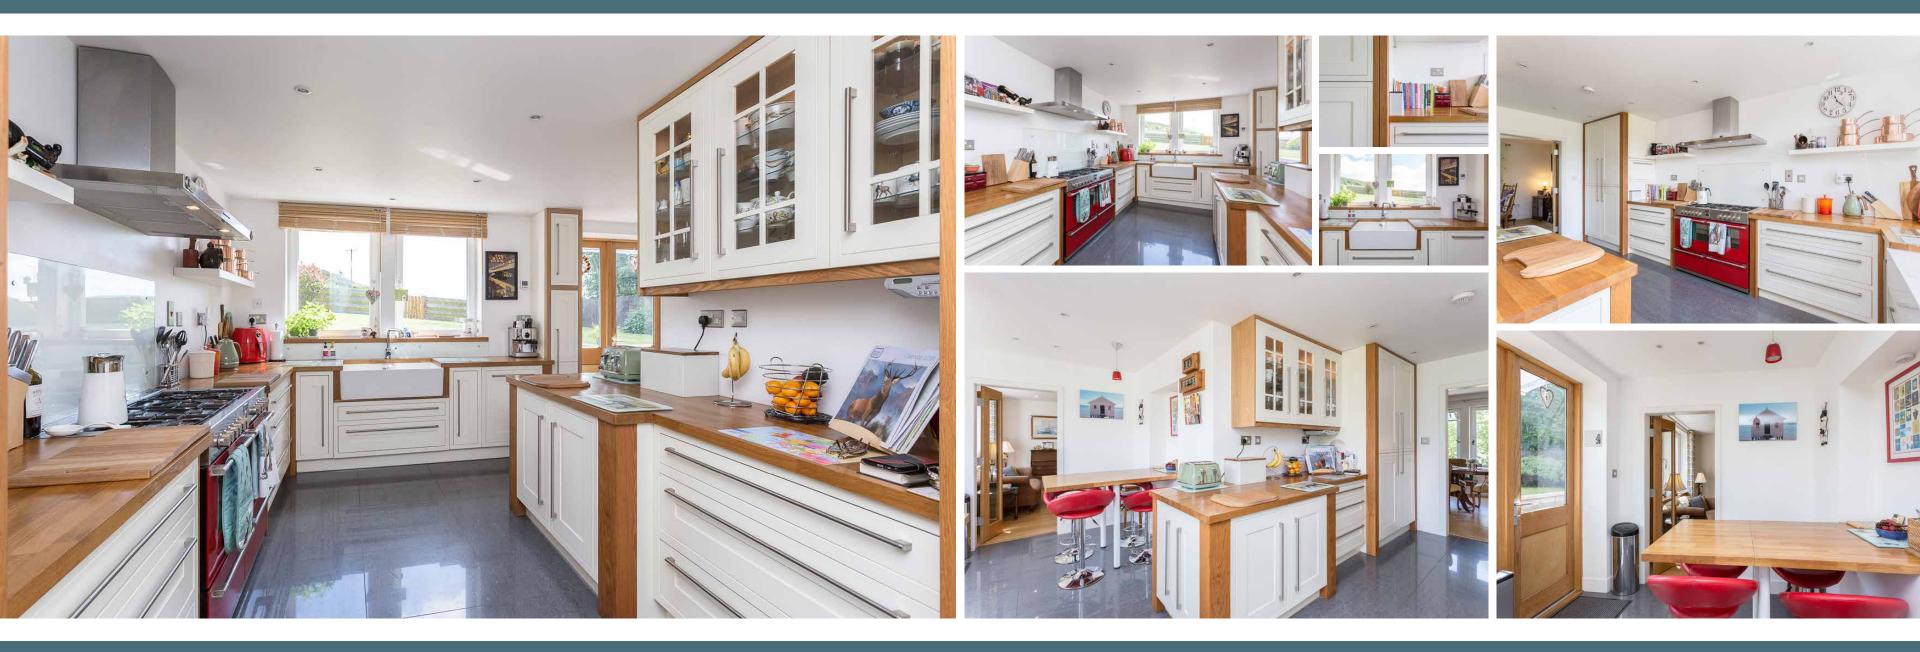

## Honeysuckle Cottage

Part Exchange is available for this recently decorated detached spacious cottage set within a small grouping of similar homes in a semi-rural location just outside Cupar. The lounge is made cosy by the addition of an insert fireplace and a double frame window soaks up the country views. The family room also features a fireplace and a recessed, shelved alcove. The dining room sits between the lounge and the kitchen creating a good clear flow to the house. The 'L' shaped kitchen is fitted with a range of wall and floor units displaying a contemporary, country feel. A range cooker takes centre stage and a breakfasting bar sits to one side. A back door opens to the garden. A guest cloakroom with toilet and wash hand basin is also on the ground floor. The staircase features a glass balustrade and rises to three