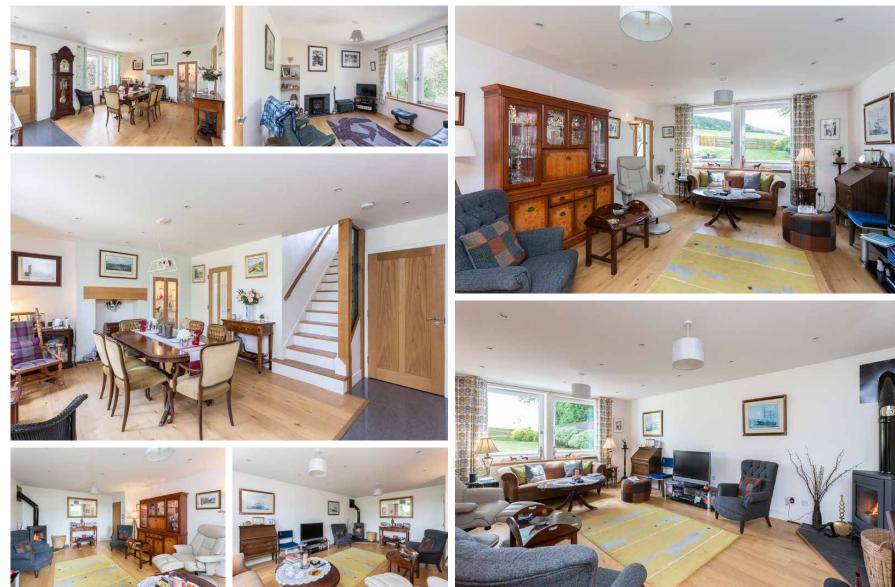

## Honeysuckle Cottage

Part Exchange is available for this recently decorated detached spacious cottage set within a small grouping of similar homes in a semi-rural location just outside Cupar. The lounge is made cosy by the addition of an insert fireplace and a double frame window soaks up the country views. The family room also features a fireplace and a recessed, shelved alcove. The dining room sits between the lounge and the kitchen creating a good clear flow to the house. The 'L' shaped kitchen is fitted with a range of wall and floor units displaying a contemporary, country feel. A range cooker takes centre stage and a breakfasting bar sits to one side. A back door opens to the garden. A guest cloakroom with toilet and wash hand basin is also on the ground floor. The staircase features a glass balustrade and rises to three

bedrooms on the first floor. The master bedroom has an en-suite shower room and the family bathroom features a bath and a separate shower enclosure. The property also benefits from under floor heating throughout the house