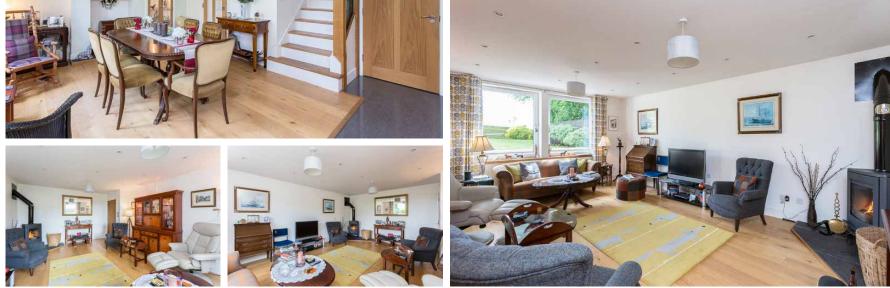

## Honeysuckle Cottage

Part Exchange is available for this recently decorated detached spacious cottage set within a small grouping of similar homes in a semi-rural location just outside Cupar. The lounge is made cosy by the addition of an insert fireplace and a double frame window soaks up the country views. The family room also features a fireplace and a recessed, shelved alcove. The dining room sits between the lounge and the kitchen creating a good clear flow to the house. The 'L' shaped kitchen is fitted with a range of wall and floor units displaying a contemporary, country feel. A range cooker takes centre stage and a breakfasting bar sits to one side. A back door opens to the garden. A guest cloakroom with toilet and wash hand basin is also on the ground floor. The staircase features a glass balustrade and rises to three

bedrooms on the first floor. The master bedroom has an en-suite shower room and the family bathroom features a bath and a separate shower enclosure. The property also benefits from under floor heating throughout the house