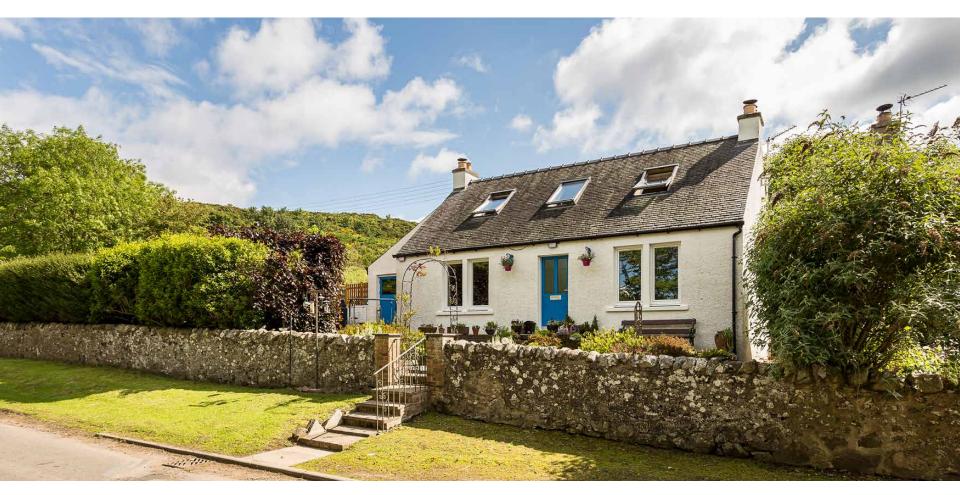

## Honeysuckle Cottage

Part Exchange is available for this recently decorated detached spacious cottage set within a small grouping of similar homes in a semi-rural location just outside Cupar. The lounge is made cosy by the addition of an insert fireplace and a double frame window soaks up the country views. The family room also features a fireplace and a recessed, shelved alcove. The dining room sits between the lounge and the kitchen creating a good clear flow to the house. The 'L' shaped kitchen is fitted with a range of wall and floor units displaying a contemporary, country feel. A range cooker takes centre stage and a breakfasting bar sits to one side. A back door opens to the garden. A guest cloakroom with toilet and wash hand basin is also on the ground floor. The staircase features a glass balustrade and rises to three