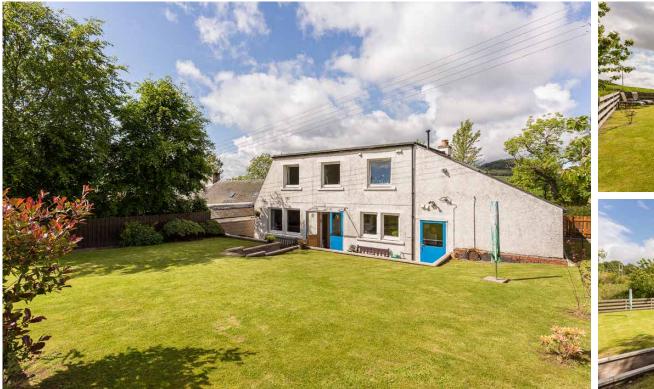

Externally there is a garage (also with under floor heating) with loft stairs to a room that could be a home office or workshop. This home has a comfortable, cosy feel with country style doors and coombed ceilings in the bedrooms. This is not only a charming home on the inside but the views from all around the house are stunning. You really have to view this home to enjoy the warm and welcoming feel it offers. This is family living with space to breathe.