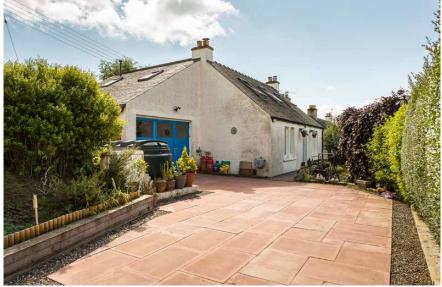

Externally there is a garage (also with under floor heating) with loft stairs to a room that could be a home office or workshop. This home has a comfortable, cosy feel with country style doors and coombed ceilings in the bedrooms. This is not only a charming home on the inside but the views from all around the house are stunning. You really have to view this home to enjoy the warm and welcoming feel it offers. This is family living with space to breathe.