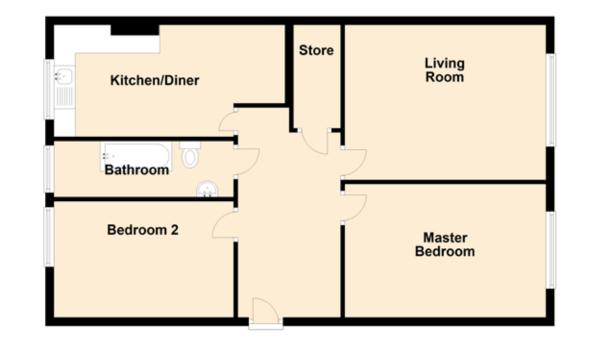

#### APPROXIMATE DIMENSIONS

(Taken from the widest point)

Living Room 4.70m (15'5") x 3.60m (11'10") Kitchen/Diner 5.40m (17'9") x 3.00m (9'10") Master Bedroom 4.70m (15'5") x 3.10m (10'2") Bedroom 2 4.20m (13'9") x 2.70m (8'10") Bathroom 4.20m (13'9") x 1.30m (4'3")

GROSS INTERNAL FLOOR AREA (m²)- 85m²

**EPC RATING** -D

Solicitors & Estate Agents

Tel.0141 404 5474 www.mcewanfraserlegal.co.uk info@mcewanfraserlegal.co.uk

Disclaimer: The copyright for all photographs, floorplans, graphics, written copy and images belongs to McEwan Fraser Legal and use by others or transfer to third parties is forbidden without our express consent in writing. Prospective purchasers are advised to have their interest noted through their solicitor as soon as possible in order that they may be informed in the event of an early closing date being set for the receipt of offers. These particulars do not form part of any offer and all statements and photographs contained herein are for illustrative purposes and are not guaranteed or warranted. Buyers must satisfy themselves for the accuracy and authenticity of the brochure and should always visit the property to satisfy themselves of the property's suitability and obtain in writing via their solicitor what's included with the property including any land. The dimensions provided may include, or exclude, recesses intrusions and fitted furniture. Any measurements provided are for guide purposes only and have been taken by electronic device at the widest point. Any reference to alterations to, or use of, any part of the property does not mean that any necessary planning, building regulations or other consent has been obtained. A buyer must find out by inspection or in other ways that all information is correct. None of the appliances/services stated or shown in this brochure have been tested by ourselves and none are warranted by our seller or MFL.