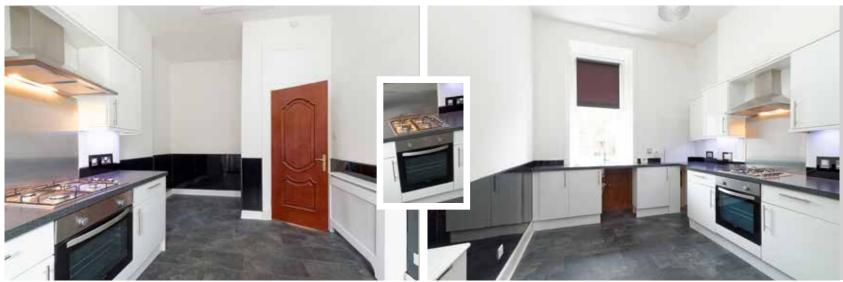

#### APPROXIMATE DIMENSIONS

(Taken from the widest point)

Living Room 4.70m (15'5") x 3.60m (11'10") Kitchen/Diner 5.40m (17'9") x 3.00m (9'10") Master Bedroom 4.70m (15'5") x 3.10m (10'2") Bedroom 2 4.20m (13'9") x 2.70m (8'10") Bathroom 4.20m (13'9") x 1.30m (4'3")