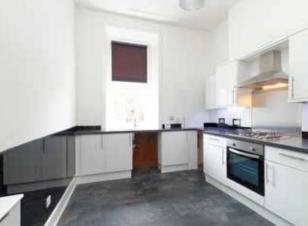

plenty of space for a larger style double bed and plenty of free standing storage. A hood are integrated while is completed by a modern overhead shower.

For extra warmth and comfort, the property includes gas central heating and double glazing.