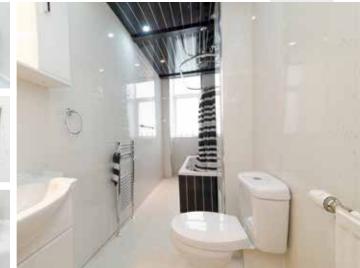

plenty of space for a larger style double bed and plenty of free standing storage. A hood are integrated while is completed by a modern overhead shower.

For extra warmth and comfort, the property includes gas central heating and double glazing.

#### APPROXIMATE DIMENSIONS

(Taken from the widest point)

Living Room 4.70m (15'5") x 3.60m (11'10") Kitchen/Diner 5.40m (17'9") x 3.00m (9'10") Master Bedroom 4.70m (15'5") x 3.10m (10'2") Bedroom 2 4.20m (13'9") x 2.70m (8'10") Bathroom 4.20m (13'9") x 1.30m (4'3")