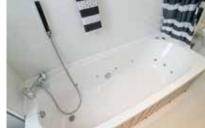

plenty of space for a larger style double bed and plenty of free standing storage. A hood are integrated while is completed by a modern overhead shower.

For extra warmth and comfort, the property includes gas central heating and double glazing.

#### APPROXIMATE DIMENSIONS

(Taken from the widest point)

Living Room 4.70m (15'5") x 3.60m (11'10") Kitchen/Diner 5.40m (17'9") x 3.00m (9'10") Master Bedroom 4.70m (15'5") x 3.10m (10'2") Bedroom 2 4.20m (13'9") x 2.70m (8'10") Bathroom 4.20m (13'9") x 1.30m (4'3")