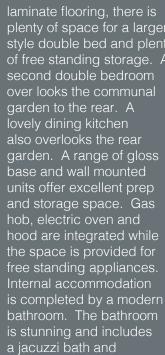

ou enter the property prough a wide and elcoming hallway th high ceilings and d storage. Internal ccommodation is focused wards a gorgeous ception room which njoys ample floor space, eriod features, neutral d new plantation The master edroom sits adjacent to e main lounge. Bright, eutral and with striking

plenty of space for a larger style double bed and plenty of free standing storage. A hood are integrated while is completed by a modern overhead shower.

For extra warmth and comfort, the property includes gas central heating and double glazing.