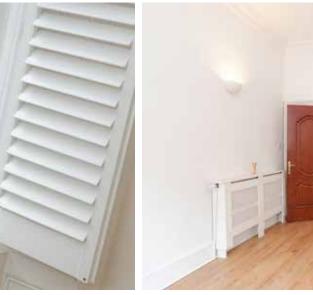

ou enter the property prough a wide and elcoming hallway th high ceilings and d storage. Internal ccommodation is focused wards a gorgeous ception room which njoys ample floor space, eriod features, neutral d new plantation The master edroom sits adjacent to e main lounge. Bright, eutral and with striking

plenty of space for a larger style double bed and plenty of free standing storage. A hood are integrated while is completed by a modern overhead shower.

For extra warmth and comfort, the property includes gas central heating and double glazing.