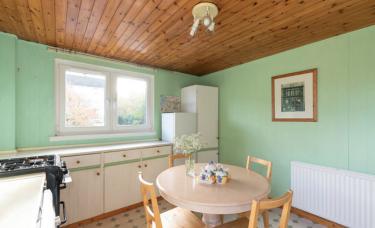

The flat consists of an entrance hall with phone entry system, living room, and fully fitted kitchen with space for free-standing appliances. The master bedroom offers many furniture arrangements. The other bedroom also benefits from being spacious and offers a variety of uses as well as being a bedroom. A family bathroom completes the accommodation.