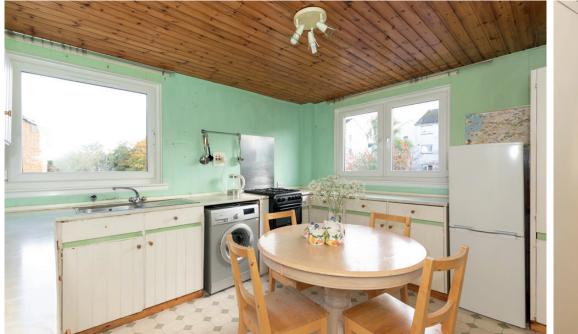

The flat consists of an entrance hall with phone entry system, living room, and fully fitted kitchen with space for free-standing appliances. The master bedroom offers many furniture arrangements. The other bedroom also benefits from being spacious and offers a variety of uses as well as being a bedroom. A family bathroom completes the accommodation.