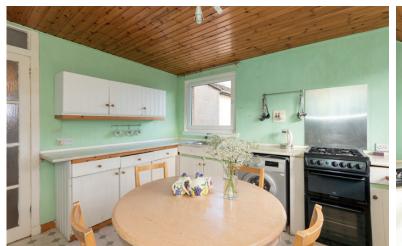

The flat consists of an entrance hall with phone entry system, living room, and fully fitted kitchen with space for free-standing appliances. The master bedroom offers many furniture arrangements. The other bedroom also benefits from being spacious and offers a variety of uses as well as being a bedroom. A family bathroom completes the accommodation.