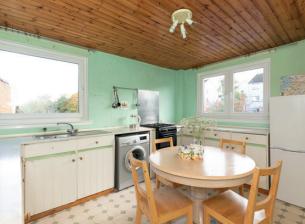

The flat consists of an entrance hall with phone entry system, living room, and fully fitted kitchen with space for free-standing appliances. The master bedroom offers many furniture arrangements. The other bedroom also benefits from being spacious and offers a variety of uses as well as being a bedroom. A family bathroom completes the accommodation.