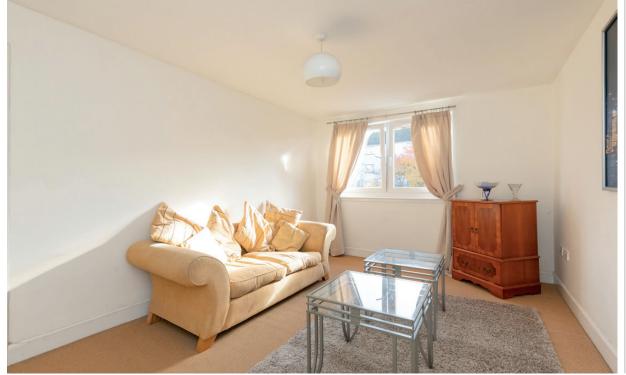

The flat consists of an entrance hall with phone entry system, living room, and fully fitted kitchen with space for free-standing appliances. The master bedroom offers many furniture arrangements. The other bedroom also benefits from being spacious and offers a variety of uses as well as being a bedroom. A family bathroom completes the accommodation.

## DETAILS & SPECIFICATIONS

FLOOR PLAN, DIMENSIONS & MAP

Approximate Dimensions
(Taken from the widest point)

 Lounge
 4.68m (15'4") x 3.19m (10'6")

 Kitchen
 3.70m (12'2") x 3.20m (10'6")

 Bedroom 1
 3.48m (11'5") x 3.22m (10'7")