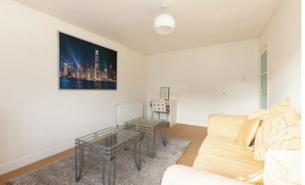

The flat consists of an entrance hall with phone entry system, living room, and fully fitted kitchen with space for free-standing appliances. The master bedroom offers many furniture arrangements. The other bedroom also benefits from being spacious and offers a variety of uses as well as being a bedroom. A family bathroom completes the accommodation.

## DETAILS & SPECIFICATIONS

FLOOR PLAN, DIMENSIONS & MAP

Approximate Dimensions
(Taken from the widest point)

 Lounge
 4.68m (15'4") x 3.19m (10'6")

 Kitchen
 3.70m (12'2") x 3.20m (10'6")

 Bedroom 1
 3.48m (11'5") x 3.22m (10'7")