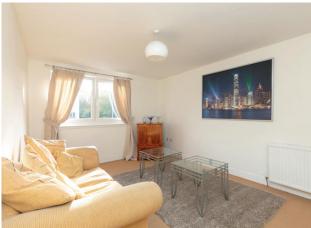

The flat consists of an entrance hall with phone entry system, living room, and fully fitted kitchen with space for free-standing appliances. The master bedroom offers many furniture arrangements. The other bedroom also benefits from being spacious and offers a variety of uses as well as being a bedroom. A family bathroom completes the accommodation.

## DETAILS & SPECIFICATIONS

FLOOR PLAN, DIMENSIONS & MAP

Approximate Dimensions
(Taken from the widest point)

 Lounge
 4.68m (15'4") x 3.19m (10'6")

 Kitchen
 3.70m (12'2") x 3.20m (10'6")

 Bedroom 1
 3.48m (11'5") x 3.22m (10'7")