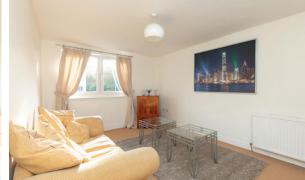

The flat consists of an entrance hall with phone entry system, living room, and fully fitted kitchen with space for free-standing appliances. The master bedroom offers many furniture arrangements. The other bedroom also benefits from being spacious and offers a variety of uses as well as being a bedroom. A family bathroom completes the accommodation.

## DETAILS & SPECIFICATIONS

FLOOR PLAN, DIMENSIONS & MAP

Approximate Dimensions
(Taken from the widest point)

 Lounge
 4.68m (15'4") x 3.19m (10'6")

 Kitchen
 3.70m (12'2") x 3.20m (10'6")

 Bedroom 1
 3.48m (11'5") x 3.22m (10'7")