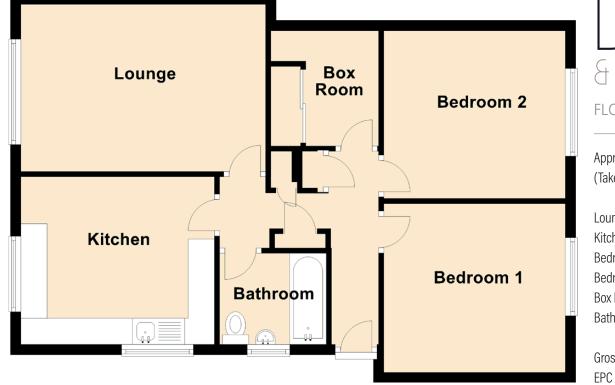

## DETAILS & SPECIFICATIONS

FLOOR PLAN, DIMENSIONS & MAP

Approximate Dimensions
(Taken from the widest point)

 Lounge
 4.68m (15'4") x 3.19m (10'6")

 Kitchen
 3.70m (12'2") x 3.20m (10'6")

 Bedroom 1
 3.48m (11'5") x 3.22m (10'7")

 Bedroom 2
 3.47m (11'5") x 3.20m (10'6")

 Box Room
 2.20m (7'3") x 2.06m (6'9")

 Bathroom
 2.04m (6'8") x 1.74m (5'9")

Gross internal floor area (m²): 70m² EPC Rating: D

Solicitors & Estate Agents

Tel. 0131 524 9797 www.mcewanfraserlegal.co.uk info@mcewanfraserlegal.co.uk