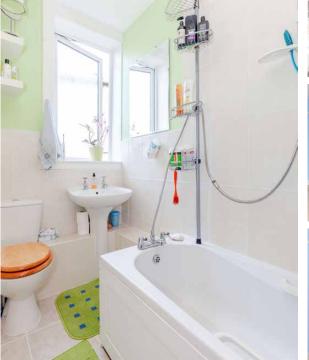

An excellent opportunity has arisen to acquire this well-located two bedroom self-contained flat, situated within the Pilton area of Edinburgh. Viewing of this property is highly recommended.

Internally, the accommodation is in good order and briefly comprises: entrance hallway, with an under-stair storage cupboard, a lounge with access to the garden via the patio doors, a modern, partially tiled kitchen, benefiting from an extractor fan, a four gas hob, oven, a large double bedroom, with ample space for furniture, a further double bedroom, fully tiled bathroom, benefiting from an over-head shower, bath and fitted units.

 Bathroom
 2.57m (8'5") x 1.35m (4'5")

Gross internal floor area (m²): 63m²

EPC Rating: C

Extras (Included in the sale): Selected light fittings, floor fittings, curtains and blinds. However other items may be made negotiable.