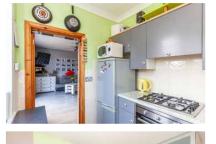

An excellent opportunity has arisen to acquire this well-located two bedroom self-contained flat, situated within the Pilton area of Edinburgh. Viewing of this property is highly recommended.

Internally, the accommodation is in good order and briefly comprises: entrance hallway, with an under-stair storage cupboard, a lounge with access to the garden via the patio doors, a modern, partially tiled kitchen, benefiting from an extractor fan, a four gas hob, oven, a large double bedroom, with ample space for furniture, a further double bedroom, fully tiled bathroom, benefiting from an over-head shower, bath and fitted units.

## Approximate Dimensions (Taken from the widest point)

 Living Room
 4.80m (15'9") x 3.30m (10'10")

 Kitchen
 2.57m (8'5") x 1.87m (6'2")

 Bedroom 1
 4.73m (15'6") x 3.35m (11')

 Bedroom 2
 3.60m (11'10") x 2.90m (9'6")