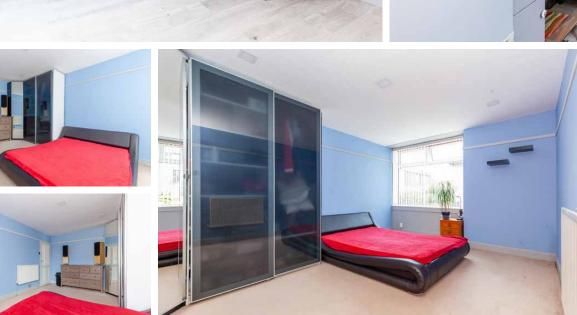

An excellent opportunity has arisen to acquire this well-located two bedroom self-contained flat, situated within the Pilton area of Edinburgh. Viewing of this property is highly recommended.

Internally, the accommodation is in good order and briefly comprises: entrance hallway, with an under-stair storage cupboard, a lounge with access to the garden via the patio doors, a modern, partially tiled kitchen, benefiting from an extractor fan, a four gas hob, oven, a large double bedroom, with ample space for furniture, a further double bedroom, fully tiled bathroom, benefiting from an over-head shower, bath and fitted units.

## Approximate Dimensions (Taken from the widest point)

 Living Room
 4.80m (15'9") x 3.30m (10'10")

 Kitchen
 2.57m (8'5") x 1.87m (6'2")

 Bedroom 1
 4.73m (15'6") x 3.35m (11')

 Bedroom 2
 3.60m (11'10") x 2.90m (9'6")