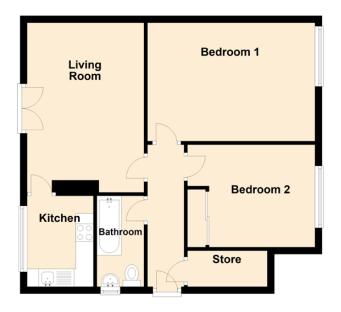

## SPECIFICATIONS

FLOOR PLAN, DIMENSIONS & MAP

## Approximate Dimensions (Taken from the widest point)

 Living Room
 4.80m (15'9") x 3.30m (10'10")

 Kitchen
 2.57m (8'5") x 1.87m (6'2")

 Bedroom 1
 4.73m (15'6") x 3.35m (11')

 Bedroom 2
 3.60m (11'10") x 2.90m (9'6")

 Bathroom
 2.57m (8'5") x 1.35m (4'5")

Gross internal floor area (m²): 63m²

EPC Rating: C

Extras (Included in the sale): Selected light fittings, floor fittings, curtains and blinds. However other items may be made negotiable.