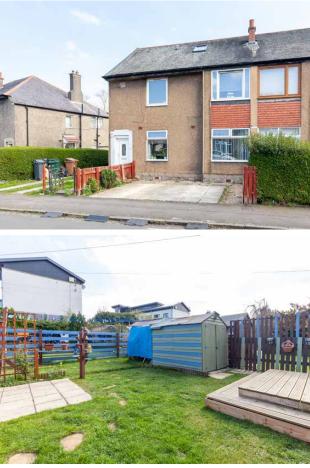

## 81 PILTON AUENUE

EDINBURGH, EH5 2HR

The property is located in the Pilton area which lies in a north-western district of the city. The property is ideally placed for shopping, transport, educational and recreational facilities. There is an excellent bus service close to hand which will take you the short ten-minute journey into the city centre.

This property also benefits from gas central heating, full double glazing, more than adequate on-street parking to accommodate for visitors and private, well maintained, garden grounds to the front and rear of the property. The rear garden is enclosed and privately secure for great entertainment with kids or pets.