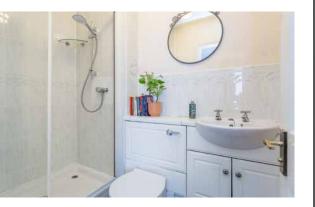

Internally this accommodation is in excellent decorative order, briefly

comprising of an entrance hallway with a cloak cupboard which also houses the property's meters and a utility cupboard, a bright and spacious lounge, leading onto the fully fitted kitchen, benefiting from an integrated four-ring gas hob/oven, extractor hood, dishwasher, washer/dryer and a fridge freezer. There is also a spacious master bedroom with double built-in wardrobes and a three-piece partially tiled ensuite shower-room, benefiting from a double shower cubicle and extractor fan, a further double bedroom and a three-piece, partially tiled bathroom with extractor fan.

| Lounge    | 4.70m (15'5") x 3.60m (11'10") |
|-----------|--------------------------------|
| Kitchen   | 3.60m (11'10") x 2.10m (6'11") |
| Bedroom 1 | 3.50m (11'6") x 3.10m (10'2")  |
| En-suite  | 2.10m (6'11") x 1.40m (4'7")   |
| Bedroom 2 | 3.50m (11'6") x 2.90m (9'6")   |
| Bathroom  | 2.90m (9'6") x 2.00m (6'7")    |