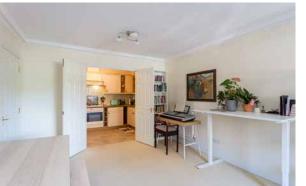

Internally this accommodation is in excellent decorative order, briefly

comprising of an entrance hallway with a cloak cupboard which also houses the property's meters and a utility cupboard, a bright and spacious lounge, leading onto the fully fitted kitchen, benefiting from an integrated four-ring gas hob/oven, extractor hood, dishwasher, washer/dryer and a fridge freezer. There is also a spacious master bedroom with double built-in wardrobes and a three-piece partially tiled ensuite shower-room, benefiting from a double shower cubicle and extractor fan, a further double bedroom and a three-piece, partially tiled bathroom with extractor fan.