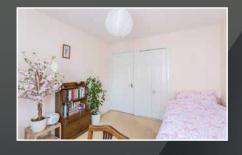

Internally this accommodation is in excellent decorative order, briefly

comprising of an entrance hallway with a cloak cupboard which also houses the property's meters and a utility cupboard, a bright and spacious lounge, leading onto the fully fitted kitchen, benefiting from an integrated four-ring gas hob/oven, extractor hood, dishwasher, washer/dryer and a fridge freezer. There is also a spacious master bedroom with double built-in wardrobes and a three-piece partially tiled ensuite shower-room, benefiting from a double shower cubicle and extractor fan, a further double bedroom and a three-piece, partially tiled bathroom with extractor fan.

| Lounge    | 4.70m (15'5") x 3.60m (11'10") |
|-----------|--------------------------------|
| Kitchen   | 3.60m (11'10") x 2.10m (6'11") |
| Bedroom 1 | 3.50m (11'6") x 3.10m (10'2")  |
| En-suite  | 2.10m (6'11") x 1.40m (4'7")   |
| Bedroom 2 | 3.50m (11'6") x 2.90m (9'6")   |
| Bathroom  | 2.90m (9'6") x 2.00m (6'7")    |