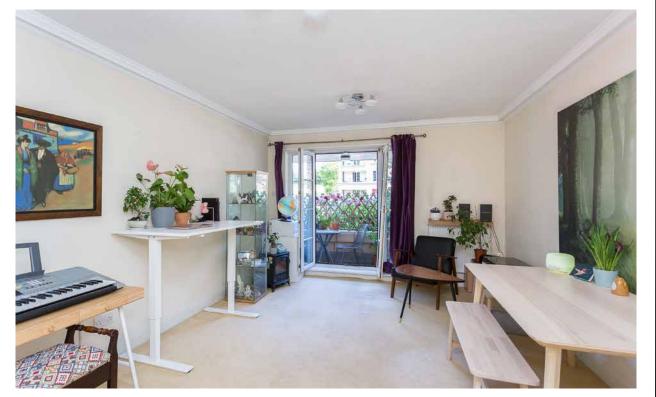

Internally this accommodation is in excellent decorative order, briefly

comprising of an entrance hallway with a cloak cupboard which also houses the property's meters and a utility cupboard, a bright and spacious lounge, leading onto the fully fitted kitchen, benefiting from an integrated four-ring gas hob/oven, extractor hood, dishwasher, washer/dryer and a fridge freezer. There is also a spacious master bedroom with double built-in wardrobes and a three-piece partially tiled ensuite shower-room, benefiting from a double shower cubicle and extractor fan, a further double bedroom and a three-piece, partially tiled bathroom with extractor fan.