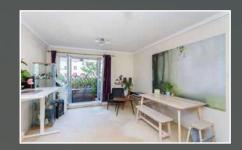

Internally this accommodation is in excellent decorative order, briefly

comprising of an entrance hallway with a cloak cupboard which also houses the property's meters and a utility cupboard, a bright and spacious lounge, leading onto the fully fitted kitchen, benefiting from an integrated four-ring gas hob/oven, extractor hood, dishwasher, washer/dryer and a fridge freezer. There is also a spacious master bedroom with double built-in wardrobes and a three-piece partially tiled ensuite shower-room, benefiting from a double shower cubicle and extractor fan, a further double bedroom and a three-piece, partially tiled bathroom with extractor fan.