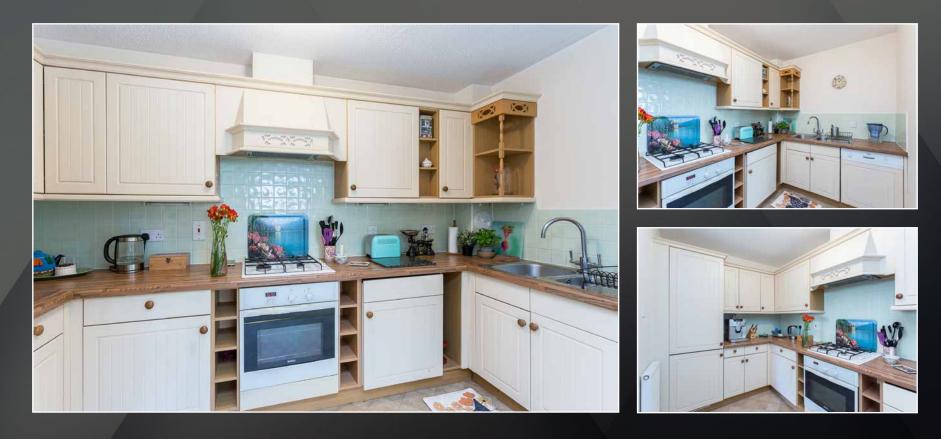

Internally this accommodation is in excellent decorative order, briefly

comprising of an entrance hallway with a cloak cupboard which also houses the property's meters and a utility cupboard, a bright and spacious lounge, leading onto the fully fitted kitchen, benefiting from an integrated four-ring gas hob/oven, extractor hood, dishwasher, washer/dryer and a fridge freezer. There is also a spacious master bedroom with double built-in wardrobes and a three-piece partially tiled ensuite shower-room, benefiting from a double shower cubicle and extractor fan, a further double bedroom and a three-piece, partially tiled bathroom with extractor fan.

| Lounge    | 4.70m (15'5") x 3.60m (11'10") |
|-----------|--------------------------------|
| Kitchen   | 3.60m (11'10") x 2.10m (6'11") |
| Bedroom 1 | 3.50m (11'6") x 3.10m (10'2")  |
| En-suite  | 2.10m (6'11") x 1.40m (4'7")   |
| Bedroom 2 | 3.50m (11'6") x 2.90m (9'6")   |
| Bathroom  | 2.90m (9'6") x 2.00m (6'7")    |