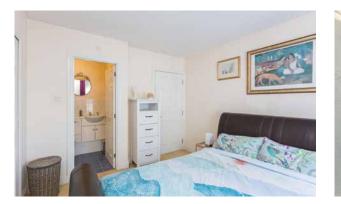

Internally this accommodation is in excellent decorative order, briefly

comprising of an entrance hallway with a cloak cupboard which also houses the property's meters and a utility cupboard, a bright and spacious lounge, leading onto the fully fitted kitchen, benefiting from an integrated four-ring gas hob/oven, extractor hood, dishwasher, washer/dryer and a fridge freezer. There is also a spacious master bedroom with double built-in wardrobes and a three-piece partially tiled ensuite shower-room, benefiting from a double shower cubicle and extractor fan, a further double bedroom and a three-piece, partially tiled bathroom with extractor fan.

| Lounge    | 4.70m (15'5") x 3.60m (11'10") |
|-----------|--------------------------------|
| Kitchen   | 3.60m (11'10") x 2.10m (6'11") |
| Bedroom 1 | 3.50m (11'6") x 3.10m (10'2")  |
| En-suite  | 2.10m (6'11") x 1.40m (4'7")   |
| Bedroom 2 | 3.50m (11'6") x 2.90m (9'6")   |
| Bathroom  | 2.90m (9'6") x 2.00m (6'7")    |