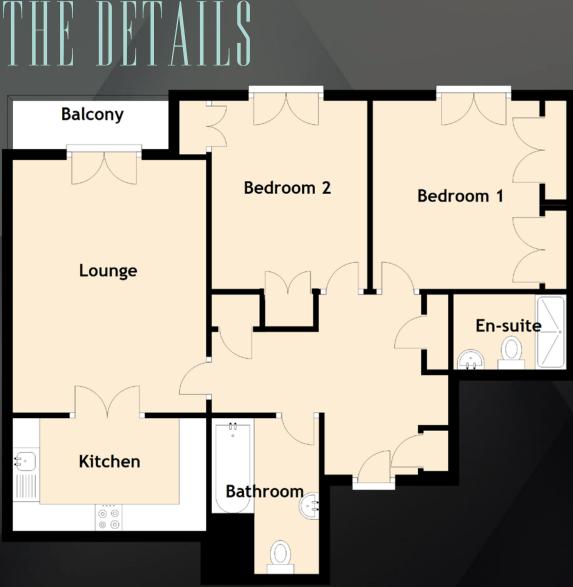

Internally this accommodation is in excellent decorative order, briefly

comprising of an entrance hallway with a cloak cupboard which also houses the property's meters and a utility cupboard, a bright and spacious lounge, leading onto the fully fitted kitchen, benefiting from an integrated four-ring gas hob/oven, extractor hood, dishwasher, washer/dryer and a fridge freezer. There is also a spacious master bedroom with double built-in wardrobes and a three-piece partially tiled ensuite shower-room, benefiting from a double shower cubicle and extractor fan, a further double bedroom and a three-piece, partially tiled bathroom with extractor fan.

| Lounge    | 4.70m (15'5") x 3.60m (11'10") |
|-----------|--------------------------------|
| Kitchen   | 3.60m (11'10") x 2.10m (6'11") |
| Bedroom 1 | 3.50m (11'6") x 3.10m (10'2")  |
| En-suite  | 2.10m (6'11") x 1.40m (4'7")   |
| Bedroom 2 | 3.50m (11'6") x 2.90m (9'6")   |
| Bathroom  | 2.90m (9'6") x 2.00m (6'7")    |

Gross internal floor area (m<sup>2</sup>): 72m<sup>2</sup> EPC Rating: C