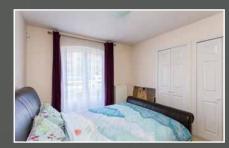

Internally this accommodation is in excellent decorative order, briefly

comprising of an entrance hallway with a cloak cupboard which also houses the property's meters and a utility cupboard, a bright and spacious lounge, leading onto the fully fitted kitchen, benefiting from an integrated four-ring gas hob/oven, extractor hood, dishwasher, washer/dryer and a fridge freezer. There is also a spacious master bedroom with double built-in wardrobes and a three-piece partially tiled ensuite shower-room, benefiting from a double shower cubicle and extractor fan, a further double bedroom and a three-piece, partially tiled bathroom with extractor fan.

| Lounge    | 4.70m (15'5") x 3.60m (11'10") |
|-----------|--------------------------------|
| Kitchen   | 3.60m (11'10") x 2.10m (6'11") |
| Bedroom 1 | 3.50m (11'6") x 3.10m (10'2")  |
| En-suite  | 2.10m (6'11") x 1.40m (4'7")   |
| Bedroom 2 | 3.50m (11'6") x 2.90m (9'6")   |
| Bathroom  | 2.90m (9'6") x 2.00m (6'7")    |