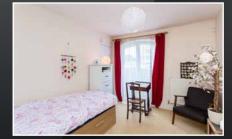

Internally this accommodation is in excellent decorative order, briefly

comprising of an entrance hallway with a cloak cupboard which also houses the property's meters and a utility cupboard, a bright and spacious lounge, leading onto the fully fitted kitchen, benefiting from an integrated four-ring gas hob/oven, extractor hood, dishwasher, washer/dryer and a fridge freezer. There is also a spacious master bedroom with double built-in wardrobes and a three-piece partially tiled ensuite shower-room, benefiting from a double shower cubicle and extractor fan, a further double bedroom and a three-piece, partially tiled bathroom with extractor fan.

| Lounge    | 4.70m (15'5") x 3.60m (11'10") |
|-----------|--------------------------------|
| Kitchen   | 3.60m (11'10") x 2.10m (6'11") |
| Bedroom 1 | 3.50m (11'6") x 3.10m (10'2")  |
| En-suite  | 2.10m (6'11") x 1.40m (4'7")   |
| Bedroom 2 | 3.50m (11'6") x 2.90m (9'6")   |
| Bathroom  | 2.90m (9'6") x 2.00m (6'7")    |