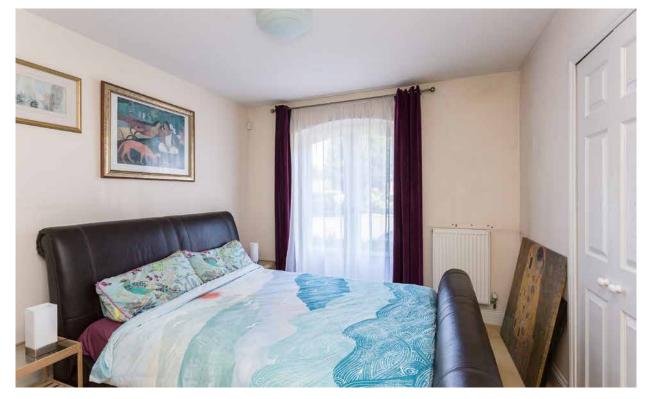

Internally this accommodation is in excellent decorative order, briefly

comprising of an entrance hallway with a cloak cupboard which also houses the property's meters and a utility cupboard, a bright and spacious lounge, leading onto the fully fitted kitchen, benefiting from an integrated four-ring gas hob/oven, extractor hood, dishwasher, washer/dryer and a fridge freezer. There is also a spacious master bedroom with double built-in wardrobes and a three-piece partially tiled ensuite shower-room, benefiting from a double shower cubicle and extractor fan, a further double bedroom and a three-piece, partially tiled bathroom with extractor fan.

| Lounge    | 4.70m (15'5") x 3.60m (11'10") |
|-----------|--------------------------------|
| Kitchen   | 3.60m (11'10") x 2.10m (6'11") |
| Bedroom 1 | 3.50m (11'6") x 3.10m (10'2")  |
| En-suite  | 2.10m (6'11") x 1.40m (4'7")   |
| Bedroom 2 | 3.50m (11'6") x 2.90m (9'6")   |
| Bathroom  | 2.90m (9'6") x 2.00m (6'7")    |