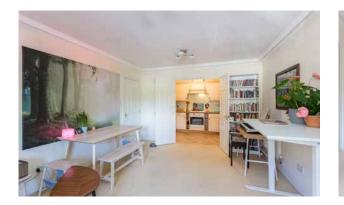

Internally this accommodation is in excellent decorative order, briefly

comprising of an entrance hallway with a cloak cupboard which also houses the property's meters and a utility cupboard, a bright and spacious lounge, leading onto the fully fitted kitchen, benefiting from an integrated four-ring gas hob/oven, extractor hood, dishwasher, washer/dryer and a fridge freezer. There is also a spacious master bedroom with double built-in wardrobes and a three-piece partially tiled ensuite shower-room, benefiting from a double shower cubicle and extractor fan, a further double bedroom and a three-piece, partially tiled bathroom with extractor fan.