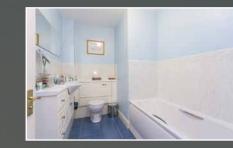

Internally this accommodation is in excellent decorative order, briefly

comprising of an entrance hallway with a cloak cupboard which also houses the property's meters and a utility cupboard, a bright and spacious lounge, leading onto the fully fitted kitchen, benefiting from an integrated four-ring gas hob/oven, extractor hood, dishwasher, washer/dryer and a fridge freezer. There is also a spacious master bedroom with double built-in wardrobes and a three-piece partially tiled ensuite shower-room, benefiting from a double shower cubicle and extractor fan, a further double bedroom and a three-piece, partially tiled bathroom with extractor fan.

| Lounge    | 4.70m (15'5") x 3.60m (11'10") |
|-----------|--------------------------------|
| Kitchen   | 3.60m (11'10") x 2.10m (6'11") |
| Bedroom 1 | 3.50m (11'6") x 3.10m (10'2")  |
| En-suite  | 2.10m (6'11") x 1.40m (4'7")   |
| Bedroom 2 | 3.50m (11'6") x 2.90m (9'6")   |
| Bathroom  | 2.90m (9'6") x 2.00m (6'7")    |