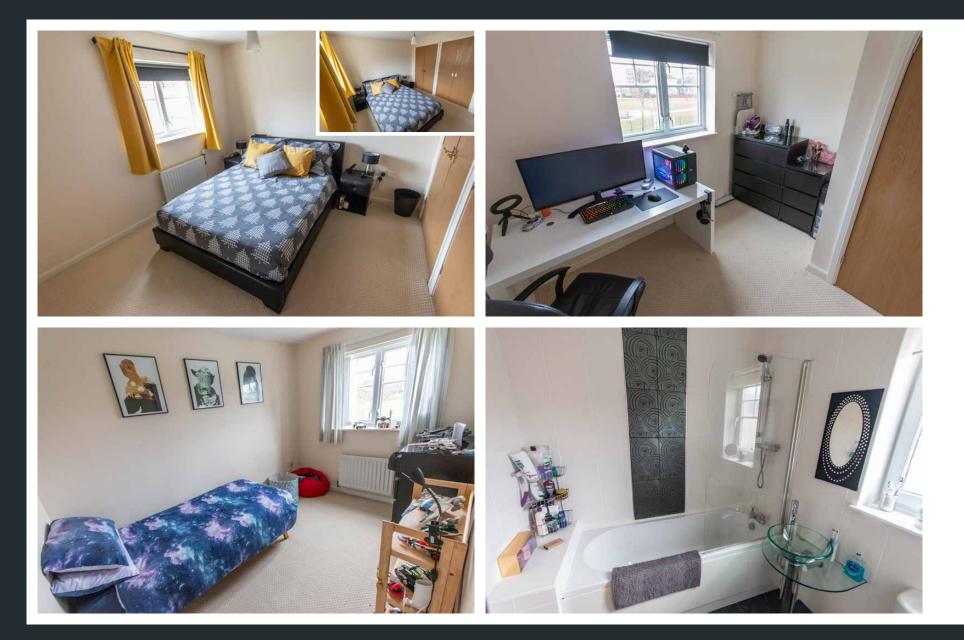

Upstairs two double bedrooms are both flooded by natural light, and both feature built-in wardrobes while allowing space for additional free-standing furniture if required. there is also a third bedroom which is a good size and can be used for various purposes. A threepiece bathroom with shower over the bath, which is tiled completes the accommodation.

### Approximate Dimensions (Taken from the widest point)

| _ounge    | 4.40m (14'5") x 4.30m (14'1") |
|-----------|-------------------------------|
| Kitchen   | 5.30m (17'5") x 2.90m (9'6")  |
| Bedroom 1 | 3.20m (10'6") x 3.10m (10'2") |
| Bedroom 2 | 3.40m (11'2") x 3.20m (10'6") |
| Bedroom 3 | 3.00m (9'10") x 2.30m (7'6")  |
| Bathroom  | 2.00m (6'7") x 1.90m (6'3")   |
|           |                               |