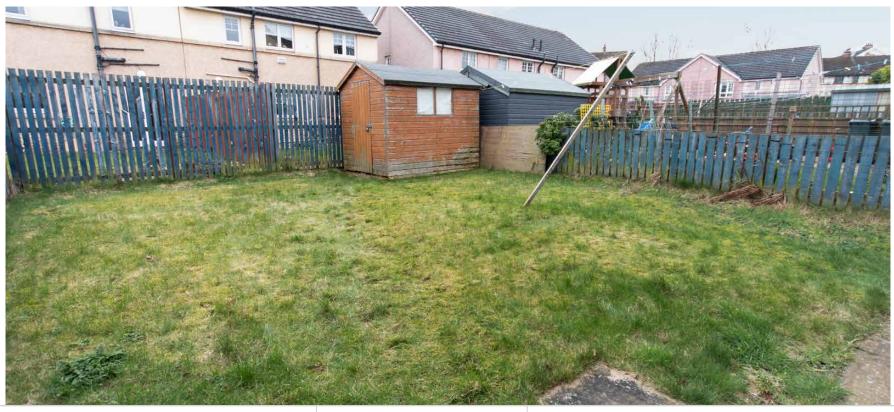

This property also benefits from gas central heating, full double-glazing, front and back gardens with driveway to the side of the property to accommodate up to three cars. Both the front and back gardens are well maintained and are mainly laid to lawn.