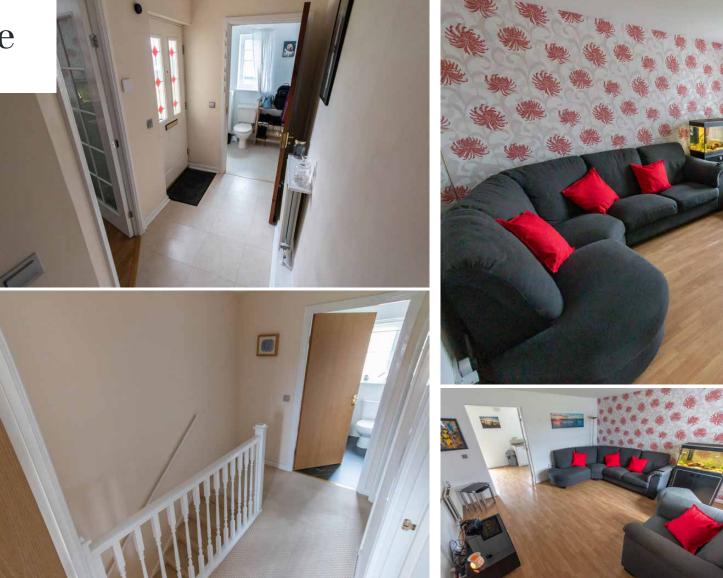

The property is entered via the hallway with access to a handy two-piece WC, stairs leading to the first floor and access to the large airy living room that provides a generous living space with plenty of room for furniture and is located at the front of the property. The spacious kitchen is fitted with a good range of floor and wall mounted units providing lots of worktop space. Access to the large private garden can be found through doors from the kitchen.

Upstairs two double bedrooms are both flooded by natural light, and both feature built-in wardrobes while allowing space for additional free-standing furniture if required. there is also a third bedroom which is a good size and can be used for various purposes. A threepiece bathroom with shower over the bath, which is tiled completes the accommodation.