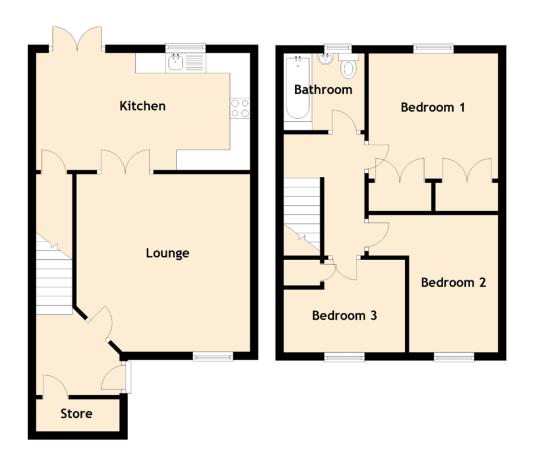

# Specifications & Details

FLOOR PLAN, DIMENSIONS & MAP

### Approximate Dimensions (Taken from the widest point)

| _ounge    | 4.40m (14'5") x 4.30m (14'1") |
|-----------|-------------------------------|
| Kitchen   | 5.30m (17'5") x 2.90m (9'6")  |
| Bedroom 1 | 3.20m (10'6") x 3.10m (10'2") |
| Bedroom 2 | 3.40m (11'2") x 3.20m (10'6") |
| Bedroom 3 | 3.00m (9'10") x 2.30m (7'6")  |
| Bathroom  | 2.00m (6'7") x 1.90m (6'3")   |
|           |                               |