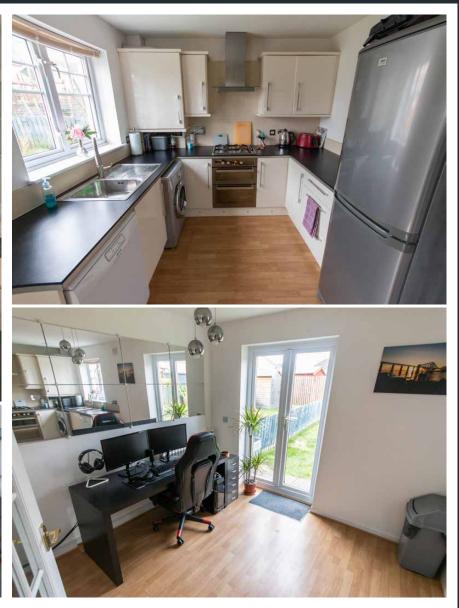

The property is entered via the hallway with access to a handy two-piece WC, stairs leading to the first floor and access to the large airy living room that provides a generous living space with plenty of room for furniture and is located at the front of the property. The spacious kitchen is fitted with a good range of floor and wall mounted units providing lots of worktop space. Access to the large private garden can be found through doors from the kitchen.