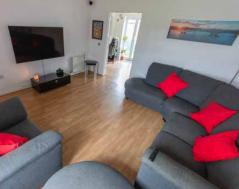

The property is entered via the hallway with access to a handy two-piece WC, stairs leading to the first floor and access to the large airy living room that provides a generous living space with plenty of room for furniture and is located at the front of the property. The spacious kitchen is fitted with a good range of floor and wall mounted units providing lots of worktop space. Access to the large private garden can be found through doors from the kitchen.

### Approximate Dimensions (Taken from the widest point)

| _ounge    | 4.40m (14'5") x 4.30m (14'1") |
|-----------|-------------------------------|
| Kitchen   | 5.30m (17'5") x 2.90m (9'6")  |
| Bedroom 1 | 3.20m (10'6") x 3.10m (10'2") |
| Bedroom 2 | 3.40m (11'2") x 3.20m (10'6") |
| Bedroom 3 | 3.00m (9'10") x 2.30m (7'6")  |
| Bathroom  | 2.00m (6'7") x 1.90m (6'3")   |
|           |                               |