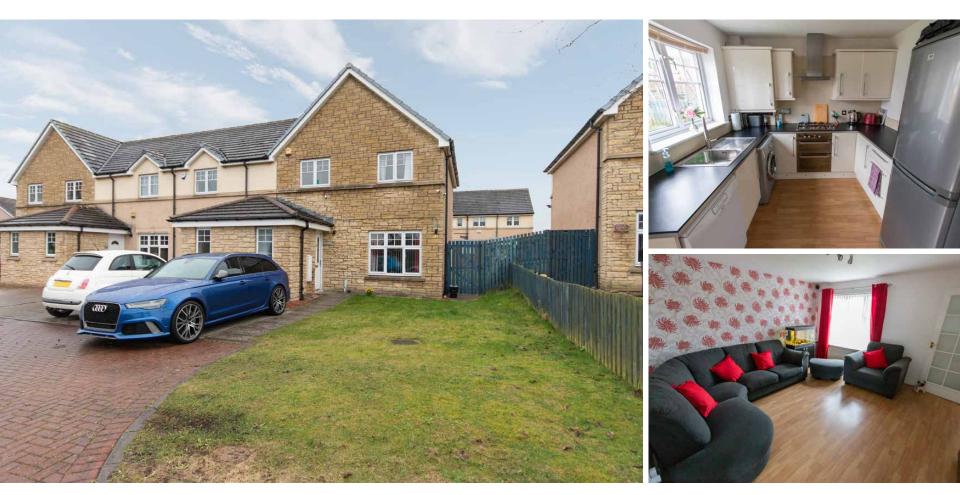

# 29 Craigroyston Place

MUIRHOUSE, EDINBURGH, EH4 4DJ

McEwan Fraser Legal is delighted to present to the market this well-presented three-bedroom, semi-detached house which is in good decorative order. The property would make an excellent purchase for a multitude of buyers.

The property is entered via the hallway with access to a handy two-piece WC, stairs leading to the first floor and access to the large airy living room that provides a generous living space with plenty of room for furniture and is located at the front of the property. The spacious kitchen is fitted with a good range of floor and wall mounted units providing lots of worktop space. Access to the large private garden can be found through doors from the kitchen.

Upstairs two double bedrooms are both flooded by natural light, and both feature built-in wardrobes while allowing space for additional free-standing furniture if required. there is also a third bedroom which is a good size and can be used for various purposes. A threepiece bathroom with shower over the bath, which is tiled completes the accommodation.

This property also benefits from gas central heating, full double-glazing, front and back gardens with driveway to the side of the property to accommodate up to three cars. Both the front and back gardens are well maintained and are mainly laid to lawn.