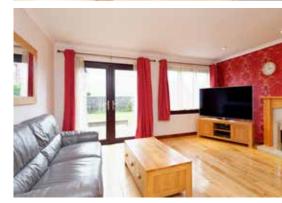

- Fully equipped kitchen with a rear aspect and open plan to a dining area
- Spacious living area with access to the rear garden
- 5 bedrooms which include some with fitted wardrobe space
- Family bathroom
- En-suite shower room with steam massage shower, bluetooth connection & radio
- There is a utility room, games room or 5th bedroom
- Extension offering a family room
- An integral garage which could lend to another reception room
- Driveway with two parking spaces
- Modern windows and gas central heating