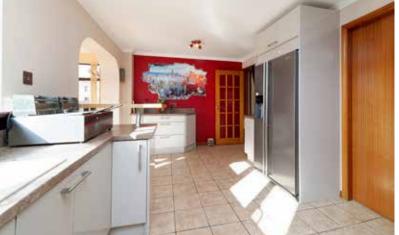

- Fully equipped kitchen with a rear aspect and open plan to a dining area
- Spacious living area with access to the rear garden
- 5 bedrooms which include some with fitted wardrobe space
- Family bathroom
- En-suite shower room with steam massage shower, bluetooth connection & radio
- There is a utility room, games room or 5th bedroom
- Extension offering a family room
- An integral garage which could lend to another reception room
- Driveway with two parking spaces
- Modern windows and gas central heating