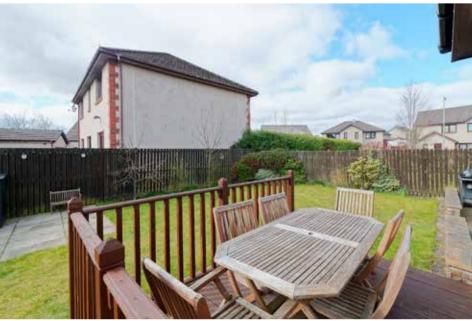

Externally there is a spacious mono-bloc driveway leading to the integral double garage. The garage is accessed via power roller door has power, lighting and can also be entered from the entrance hallway In addition to this, the property has a secure rear garden with access to the side of the property enclosed by wood fencing.