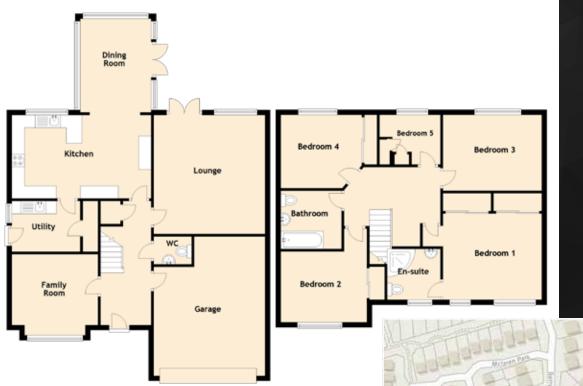

## PROPERTY SPECIFICATIONS

FLOOR PLAN DIMENSIONS LOCATION

Approximate Dimensions
(Taken from the widest point)

Kitchen 5.50m (18'1") x 3.30m (10'10") Lounge 4.70m (15'5") x 4.40m (14'5") Family Room 3.40m (11'2") x 3.20m (10'6") Dining Room 3.70m (12'2") x 2.80m (9'2") 2.70m (8'10") x 2.00m (6'7") Utility WC 1.50m (4'11") x 1.10m (3'7") Garage 5.50m (18'1") x 4.40m (14'5") Bedroom 1 3.90m (12'10") x 3.40m (11'2") 2.10m (6'11") x 2.00m (6'7") En-suite Bedroom 2 3.70m (12'2") x 3.40m (11'2") Bedroom 3 3.90m (12'10") x 3.00m (9'10") Bedroom 4 3.20m (10'6") x 2.90m (9'6") Bedroom 5 2.40m (7'10") x 1.97m (6'5") 2.40m (7'10") x 2.30m (7'7") Bathroom