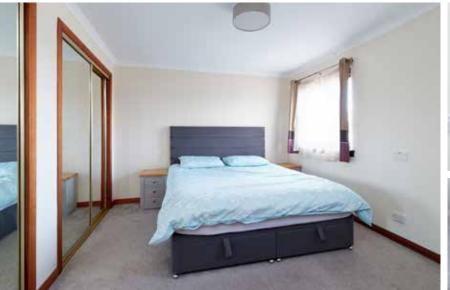

- Fully equipped kitchen with a rear aspect and open plan to a dining area
- Spacious living area with access to the rear garden
- 5 bedrooms which include some with fitted wardrobe space
- Family bathroom
- En-suite shower room with steam massage shower, bluetooth connection & radio
- There is a utility room, games room or 5th bedroom
- Extension offering a family room
- An integral garage which could lend to another reception room
- Driveway with two parking spaces
- Modern windows and gas central heating

## PROPERTY SPECIFICATIONS

FLOOR PLAN DIMENSIONS LOCATION

Approximate Dimensions
(Taken from the widest point)

Kitchen 5.50m (18'1") x 3.30m (10'10") Lounge 4.70m (15'5") x 4.40m (14'5") Family Room 3.40m (11'2") x 3.20m (10'6") Dining Room 3.70m (12'2") x 2.80m (9'2") 2.70m (8'10") x 2.00m (6'7") Utility WC 1.50m (4'11") x 1.10m (3'7") Garage 5.50m (18'1") x 4.40m (14'5") Bedroom 1 3.90m (12'10") x 3.40m (11'2") 2.10m (6'11") x 2.00m (6'7") En-suite Bedroom 2 3.70m (12'2") x 3.40m (11'2") Bedroom 3 3.90m (12'10") x 3.00m (9'10") Bedroom 4 3.20m (10'6") x 2.90m (9'6") Bedroom 5 2.40m (7'10") x 1.97m (6'5") 2.40m (7'10") x 2.30m (7'7") Bathroom