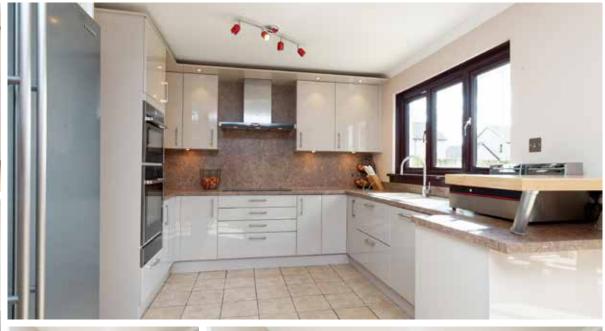

- Fully equipped kitchen with a rear aspect and open plan to a dining area
- Spacious living area with access to the rear garden
- 5 bedrooms which include some with fitted wardrobe space
- Family bathroom
- En-suite shower room with steam massage shower, bluetooth connection & radio
- There is a utility room, games room or 5th bedroom
- Extension offering a family room
- An integral garage which could lend to another reception room
- Driveway with two parking spaces
- Modern windows and gas central heating

## PROPERTY SPECIFICATIONS

FLOOR PLAN DIMENSIONS LOCATION

Approximate Dimensions
(Taken from the widest point)

Kitchen 5.50m (18'1") x 3.30m (10'10") Lounge 4.70m (15'5") x 4.40m (14'5") Family Room 3.40m (11'2") x 3.20m (10'6") Dining Room 3.70m (12'2") x 2.80m (9'2") 2.70m (8'10") x 2.00m (6'7") Utility WC 1.50m (4'11") x 1.10m (3'7") Garage 5.50m (18'1") x 4.40m (14'5") Bedroom 1 3.90m (12'10") x 3.40m (11'2") 2.10m (6'11") x 2.00m (6'7") En-suite Bedroom 2 3.70m (12'2") x 3.40m (11'2") Bedroom 3 3.90m (12'10") x 3.00m (9'10") Bedroom 4 3.20m (10'6") x 2.90m (9'6") Bedroom 5 2.40m (7'10") x 1.97m (6'5") 2.40m (7'10") x 2.30m (7'7") Bathroom