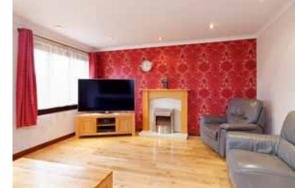

- Fully equipped kitchen with a rear aspect and open plan to a dining area
- Spacious living area with access to the rear garden
- 5 bedrooms which include some with fitted wardrobe space
- Family bathroom
- En-suite shower room with steam massage shower, bluetooth connection & radio
- There is a utility room, games room or 5th bedroom
- Extension offering a family room
- An integral garage which could lend to another reception room
- Driveway with two parking spaces
- Modern windows and gas central heating