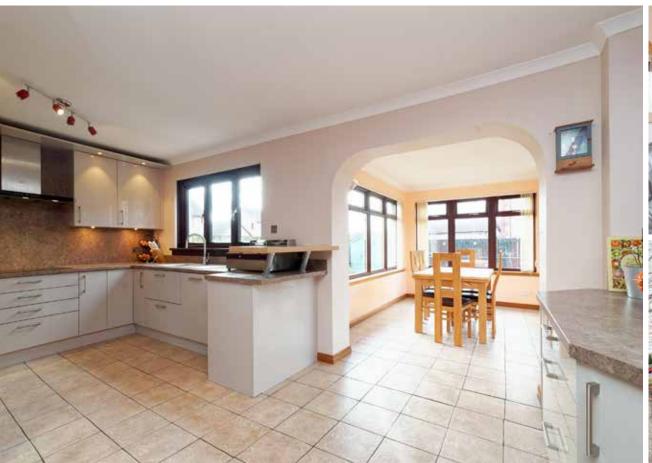

- Fully equipped kitchen with a rear aspect and open plan to a dining area
- Spacious living area with access to the rear garden
- 5 bedrooms which include some with fitted wardrobe space
- Family bathroom
- En-suite shower room with steam massage shower, bluetooth connection & radio
- There is a utility room, games room or 5th bedroom
- Extension offering a family room
- An integral garage which could lend to another reception room
- Driveway with two parking spaces
- Modern windows and gas central heating