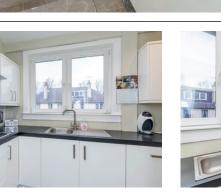

Internally, the accommodation is focused towards a charming reception room complete with contemporary décor, quality laminate flooring and ample floor space for a large sofa and plenty off additional free standing furniture. What was originally the second bedroom has now been converted to provide a dining area directly off the main hallway. The current owners have installed a full modern kitchen with an ample range of gloss base and wall mounted units offering excellent prep and storage space. Gas hob, electric oven and dishwasher are integrated. Space is provided for free-standing fridge freezer and washing machine. Accommodation on the main level is completed by a generous double bedroom with integrated wardrobes and stunning modern shower room. Climbing the stairs leads to a large loft conversion which holds two bedrooms. A generous master bedroom and a good-sized single, perfect for a youngster. The master is unusually spacious for a property of this size and the proportions on offer give plenty of flexibility.