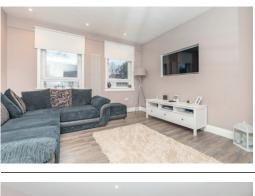

Internally, the accommodation is focused towards a charming reception room complete with contemporary décor, quality laminate flooring and ample floor space for a large sofa and plenty off additional free standing furniture. What was originally the second bedroom has now been converted to provide a dining area directly off the main hallway. The current owners have installed a full modern kitchen with an ample range of gloss base and wall mounted units offering excellent prep and storage space. Gas hob, electric oven and dishwasher are integrated. Space is provided for free-standing fridge freezer and washing machine. Accommodation on the main level is completed by a generous double bedroom with integrated wardrobes and stunning modern shower room. Climbing the stairs leads to a large loft conversion which holds two bedrooms. A generous master bedroom and a good-sized single, perfect for a youngster. The master is unusually spacious for a property of this size and the proportions on offer give plenty of flexibility.