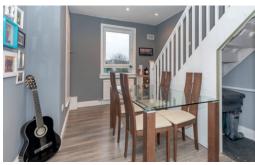

Internally, the accommodation is focused towards a charming reception room complete with contemporary décor, quality laminate flooring and ample floor space for a large sofa and plenty off additional free standing furniture. What was originally the second bedroom has now been converted to provide a dining area directly off the main hallway. The current owners have installed a full modern kitchen with an ample range of gloss base and wall mounted units offering excellent prep and storage space. Gas hob, electric oven and dishwasher are integrated. Space is provided for free-standing fridge freezer and washing machine. Accommodation on the main level is completed by a generous double bedroom with integrated wardrobes and stunning modern shower room. Climbing the stairs leads to a large loft conversion which holds two bedrooms. A generous master bedroom and a good-sized single, perfect for a youngster. The master is unusually spacious for a property of this size and the proportions on offer give plenty of flexibility.