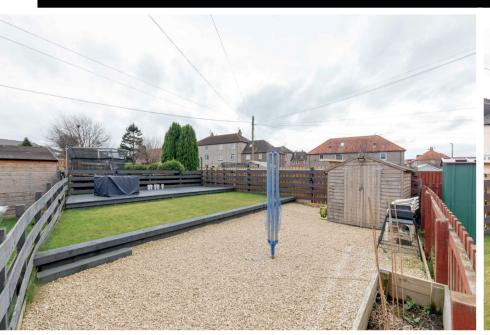

Externally, the property enjoys a very generous rear garden which has been well landscaped with both lawn and decking. It's a great entertaining space and south-facing meaning sunshine all day and evening when relaxing or entertaining. There is also a private side garden and drive to the front.