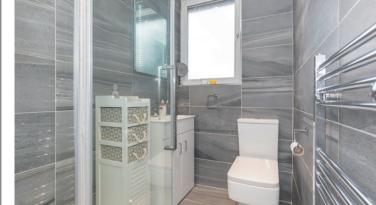

Internally, the accommodation is focused towards a charming reception room complete with contemporary décor, quality laminate flooring and ample floor space for a large sofa and plenty off additional free standing furniture. What was originally the second bedroom has now been converted to provide a dining area directly off the main hallway. The current owners have installed a full modern kitchen with an ample range of gloss base and wall mounted units offering excellent prep and storage space. Gas hob, electric oven and dishwasher are integrated. Space is provided for free-standing fridge freezer and washing machine. Accommodation on the main level is completed by a generous double bedroom with integrated wardrobes and stunning modern shower room. Climbing the stairs leads to a large loft conversion which holds two bedrooms. A generous master bedroom and a good-sized single, perfect for a youngster. The master is unusually spacious for a property of this size and the proportions on offer give plenty of flexibility.