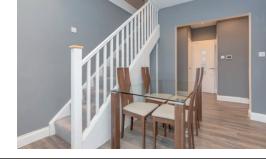

Internally, the accommodation is focused towards a charming reception room complete with contemporary décor, quality laminate flooring and ample floor space for a large sofa and plenty off additional free standing furniture. What was originally the second bedroom has now been converted to provide a dining area directly off the main hallway. The current owners have installed a full modern kitchen with an ample range of gloss base and wall mounted units offering excellent prep and storage space. Gas hob, electric oven and dishwasher are integrated. Space is provided for free-standing fridge freezer and washing machine. Accommodation on the main level is completed by a generous double bedroom with integrated wardrobes and stunning modern shower room. Climbing the stairs leads to a large loft conversion which holds two bedrooms. A generous master bedroom and a good-sized single, perfect for a youngster. The master is unusually spacious for a property of this size and the proportions on offer give plenty of flexibility.