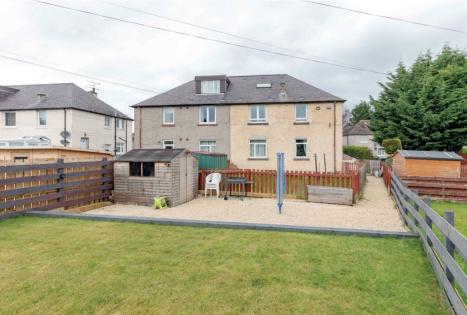

Externally, the property enjoys a very generous rear garden which has been well landscaped with both lawn and decking. It's a great entertaining space and south-facing meaning sunshine all day and evening when relaxing or entertaining. There is also a private side garden and drive to the front.