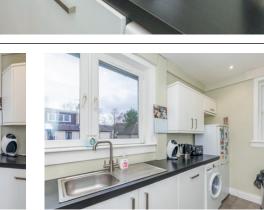

Internally, the accommodation is focused towards a charming reception room complete with contemporary décor, quality laminate flooring and ample floor space for a large sofa and plenty off additional free standing furniture. What was originally the second bedroom has now been converted to provide a dining area directly off the main hallway. The current owners have installed a full modern kitchen with an ample range of gloss base and wall mounted units offering excellent prep and storage space. Gas hob, electric oven and dishwasher are integrated. Space is provided for free-standing fridge freezer and washing machine. Accommodation on the main level is completed by a generous double bedroom with integrated wardrobes and stunning modern shower room. Climbing the stairs leads to a large loft conversion which holds two bedrooms. A generous master bedroom and a good-sized single, perfect for a youngster. The master is unusually spacious for a property of this size and the proportions on offer give plenty of flexibility.