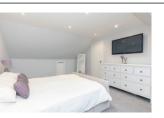

Internally, the accommodation is focused towards a charming reception room complete with contemporary décor, quality laminate flooring and ample floor space for a large sofa and plenty off additional free standing furniture. What was originally the second bedroom has now been converted to provide a dining area directly off the main hallway. The current owners have installed a full modern kitchen with an ample range of gloss base and wall mounted units offering excellent prep and storage space. Gas hob, electric oven and dishwasher are integrated. Space is provided for free-standing fridge freezer and washing machine. Accommodation on the main level is completed by a generous double bedroom with integrated wardrobes and stunning modern shower room. Climbing the stairs leads to a large loft conversion which holds two bedrooms. A generous master bedroom and a good-sized single, perfect for a youngster. The master is unusually spacious for a property of this size and the proportions on offer give plenty of flexibility.