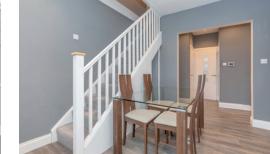

Internally, the accommodation is focused towards a charming reception room complete with contemporary décor, quality laminate flooring and ample floor space for a large sofa and plenty off additional free standing furniture. What was originally the second bedroom has now been converted to provide a dining area directly off the main hallway. The current owners have installed a full modern kitchen with an ample range of gloss base and wall mounted units offering excellent prep and storage space. Gas hob, electric oven and dishwasher are integrated. Space is provided for free-standing fridge freezer and washing machine. Accommodation on the main level is completed by a generous double bedroom with integrated wardrobes and stunning modern shower room. Climbing the stairs leads to a large loft conversion which holds two bedrooms. A generous master bedroom and a good-sized single, perfect for a youngster. The master is unusually spacious for a property of this size and the proportions on offer give plenty of flexibility.