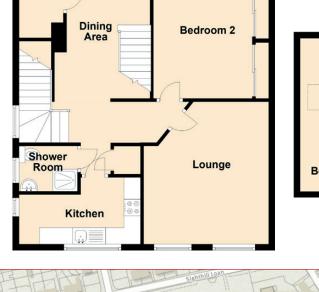

## Approximate Dimensions (Taken from the widest point)

Lounge4.33m (14'2") x 3.80m (12'6")Dining Area3.44m (11'3") x 3.02m (9'11")Kitchen3.69m (12'1") x 2.03m (6'8")Bedroom 14.65m (15'3") x 3.87m (12'8")Bedroom 23.47m (11'5") x 3.44m (11'3")Bedroom 34.65m (15'3") x 2.70m (8'10")Shower Room1.76m (5'9") x 1.38m (4'6")

Gross internal floor area (m²): 91m²