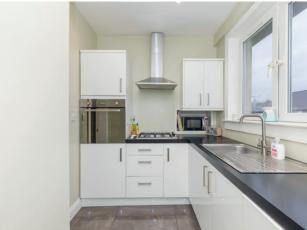

Internally, the accommodation is focused towards a charming reception room complete with contemporary décor, quality laminate flooring and ample floor space for a large sofa and plenty off additional free standing furniture. What was originally the second bedroom has now been converted to provide a dining area directly off the main hallway. The current owners have installed a full modern kitchen with an ample range of gloss base and wall mounted units offering excellent prep and storage space. Gas hob, electric oven and dishwasher are integrated. Space is provided for free-standing fridge freezer and washing machine. Accommodation on the main level is completed by a generous double bedroom with integrated wardrobes and stunning modern shower room. Climbing the stairs leads to a large loft conversion which holds two bedrooms. A generous master bedroom and a good-sized single, perfect for a youngster. The master is unusually spacious for a property of this size and the proportions on offer give plenty of flexibility.