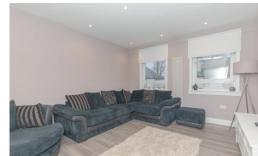

Internally, the accommodation is focused towards a charming reception room complete with contemporary décor, quality laminate flooring and ample floor space for a large sofa and plenty off additional free standing furniture. What was originally the second bedroom has now been converted to provide a dining area directly off the main hallway. The current owners have installed a full modern kitchen with an ample range of gloss base and wall mounted units offering excellent prep and storage space. Gas hob, electric oven and dishwasher are integrated. Space is provided for free-standing fridge freezer and washing machine. Accommodation on the main level is completed by a generous double bedroom with integrated wardrobes and stunning modern shower room. Climbing the stairs leads to a large loft conversion which holds two bedrooms. A generous master bedroom and a good-sized single, perfect for a youngster. The master is unusually spacious for a property of this size and the proportions on offer give plenty of flexibility.