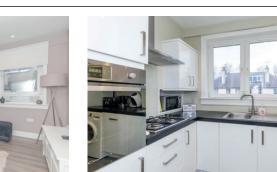

Internally, the accommodation is focused towards a charming reception room complete with contemporary décor, quality laminate flooring and ample floor space for a large sofa and plenty off additional free standing furniture. What was originally the second bedroom has now been converted to provide a dining area directly off the main hallway. The current owners have installed a full modern kitchen with an ample range of gloss base and wall mounted units offering excellent prep and storage space. Gas hob, electric oven and dishwasher are integrated. Space is provided for free-standing fridge freezer and washing machine. Accommodation on the main level is completed by a generous double bedroom with integrated wardrobes and stunning modern shower room. Climbing the stairs leads to a large loft conversion which holds two bedrooms. A generous master bedroom and a good-sized single, perfect for a youngster. The master is unusually spacious for a property of this size and the proportions on offer give plenty of flexibility.