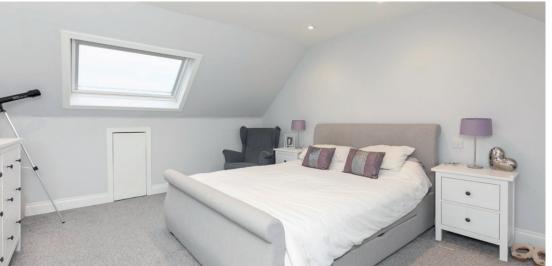

Internally, the accommodation is focused towards a charming reception room complete with contemporary décor, quality laminate flooring and ample floor space for a large sofa and plenty off additional free standing furniture. What was originally the second bedroom has now been converted to provide a dining area directly off the main hallway. The current owners have installed a full modern kitchen with an ample range of gloss base and wall mounted units offering excellent prep and storage space. Gas hob, electric oven and dishwasher are integrated. Space is provided for free-standing fridge freezer and washing machine. Accommodation on the main level is completed by a generous double bedroom with integrated wardrobes and stunning modern shower room. Climbing the stairs leads to a large loft conversion which holds two bedrooms. A generous master bedroom and a good-sized single, perfect for a youngster. The master is unusually spacious for a property of this size and the proportions on offer give plenty of flexibility.