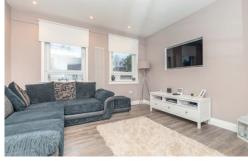

Internally, the accommodation is focused towards a charming reception room complete with contemporary décor, quality laminate flooring and ample floor space for a large sofa and plenty off additional free standing furniture. What was originally the second bedroom has now been converted to provide a dining area directly off the main hallway. The current owners have installed a full modern kitchen with an ample range of gloss base and wall mounted units offering excellent prep and storage space. Gas hob, electric oven and dishwasher are integrated. Space is provided for free-standing fridge freezer and washing machine. Accommodation on the main level is completed by a generous double bedroom with integrated wardrobes and stunning modern shower room. Climbing the stairs leads to a large loft conversion which holds two bedrooms. A generous master bedroom and a good-sized single, perfect for a youngster. The master is unusually spacious for a property of this size and the proportions on offer give plenty of flexibility.