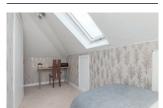

Internally, the accommodation is focused towards a charming reception room complete with contemporary décor, quality laminate flooring and ample floor space for a large sofa and plenty off additional free standing furniture. What was originally the second bedroom has now been converted to provide a dining area directly off the main hallway. The current owners have installed a full modern kitchen with an ample range of gloss base and wall mounted units offering excellent prep and storage space. Gas hob, electric oven and dishwasher are integrated. Space is provided for free-standing fridge freezer and washing machine. Accommodation on the main level is completed by a generous double bedroom with integrated wardrobes and stunning modern shower room. Climbing the stairs leads to a large loft conversion which holds two bedrooms. A generous master bedroom and a good-sized single, perfect for a youngster. The master is unusually spacious for a property of this size and the proportions on offer give plenty of flexibility.