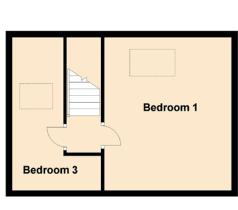

Internally, the accommodation is focused towards a charming reception room complete with contemporary décor, quality laminate flooring and ample floor space for a large sofa and plenty off additional free standing furniture. What was originally the second bedroom has now been converted to provide a dining area directly off the main hallway. The current owners have installed a full modern kitchen with an ample range of gloss base and wall mounted units offering excellent prep and storage space. Gas hob, electric oven and dishwasher are integrated. Space is provided for free-standing fridge freezer and washing machine. Accommodation on the main level is completed by a generous double bedroom with integrated wardrobes and stunning modern shower room. Climbing the stairs leads to a large loft conversion which holds two bedrooms. A generous master bedroom and a good-sized single, perfect for a youngster. The master is unusually spacious for a property of this size and the proportions on offer give plenty of flexibility.

## Approximate Dimensions (Taken from the widest point)

Lounge4.33m (14'2") x 3.80m (12'6")Dining Area3.44m (11'3") x 3.02m (9'11")Kitchen3.69m (12'1") x 2.03m (6'8")Bedroom 14.65m (15'3") x 3.87m (12'8")Bedroom 23.47m (11'5") x 3.44m (11'3")Bedroom 34.65m (15'3") x 2.70m (8'10")Shower Room1.76m (5'9") x 1.38m (4'6")