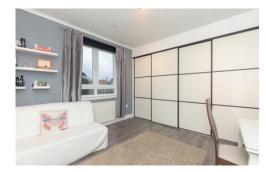

Internally, the accommodation is focused towards a charming reception room complete with contemporary décor, quality laminate flooring and ample floor space for a large sofa and plenty off additional free standing furniture. What was originally the second bedroom has now been converted to provide a dining area directly off the main hallway. The current owners have installed a full modern kitchen with an ample range of gloss base and wall mounted units offering excellent prep and storage space. Gas hob, electric oven and dishwasher are integrated. Space is provided for free-standing fridge freezer and washing machine. Accommodation on the main level is completed by a generous double bedroom with integrated wardrobes and stunning modern shower room. Climbing the stairs leads to a large loft conversion which holds two bedrooms. A generous master bedroom and a good-sized single, perfect for a youngster. The master is unusually spacious for a property of this size and the proportions on offer give plenty of flexibility.