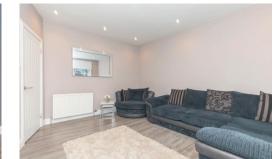

Internally, the accommodation is focused towards a charming reception room complete with contemporary décor, quality laminate flooring and ample floor space for a large sofa and plenty off additional free standing furniture. What was originally the second bedroom has now been converted to provide a dining area directly off the main hallway. The current owners have installed a full modern kitchen with an ample range of gloss base and wall mounted units offering excellent prep and storage space. Gas hob, electric oven and dishwasher are integrated. Space is provided for free-standing fridge freezer and washing machine. Accommodation on the main level is completed by a generous double bedroom with integrated wardrobes and stunning modern shower room. Climbing the stairs leads to a large loft conversion which holds two bedrooms. A generous master bedroom and a good-sized single, perfect for a youngster. The master is unusually spacious for a property of this size and the proportions on offer give plenty of flexibility.