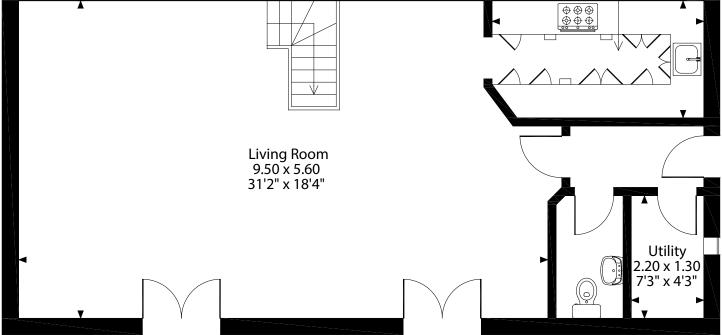

## The Workshop

MILL STREET, ALYTH, BLAIRGOWRIE, PH11 8BJ

FABULOUS CONVERSION WITH QUALITY FIXTURES AND FITTINGS

0131 524 9797

www.mcewanfraserlegal.co.uk

info@mcewanfraserlegal.co.uk

PART EXCHANGE IS AVAILABLE. McEwan Fraser Legal is delighted to offer to the market this detached home of merit. Each room could feature in an interiors magazine and the property has been meticulously maintained and presented. The handsome exterior gives way to elegant proportions and stunning detail. The accommodation is impressive with open-plan living and working arrangements. The recently installed kitchen is a delight to work in and carefully planned for optimum use. A utility, or boot room, has been created and a guest cloakroom with toilet and wash hand basin is found on the ground floor. A multi-fuel burner stove sits proudly in the well-proportioned lounge. A staircase rises to the first floor with three bedrooms, the principle bedroom is en-suite, and the family bathroom.

Externally the garden is walled and enclosed with a gated entrance offering secure parking. The garden is given over to gravel for very low maintenance and provides an ideal spot for alfresco dining.

Kitchen 3.80 x 2.10 12'6" x 6'11" ▲