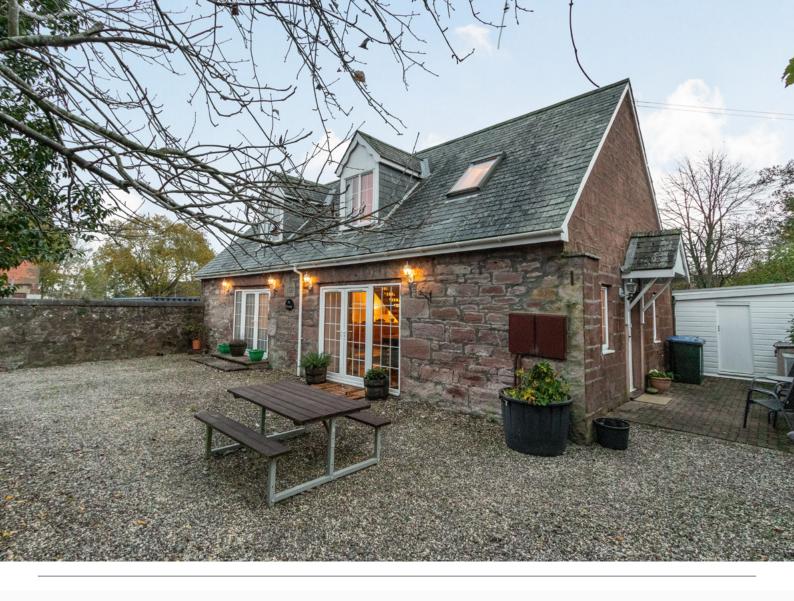

Externally the garden is walled and enclosed with a gated entrance offering secure parking. The garden is given over to gravel for very low maintenance and provides an ideal spot for alfresco dining.

Kitchen 3.80 x 2.10 12'6" x 6'11" ▲