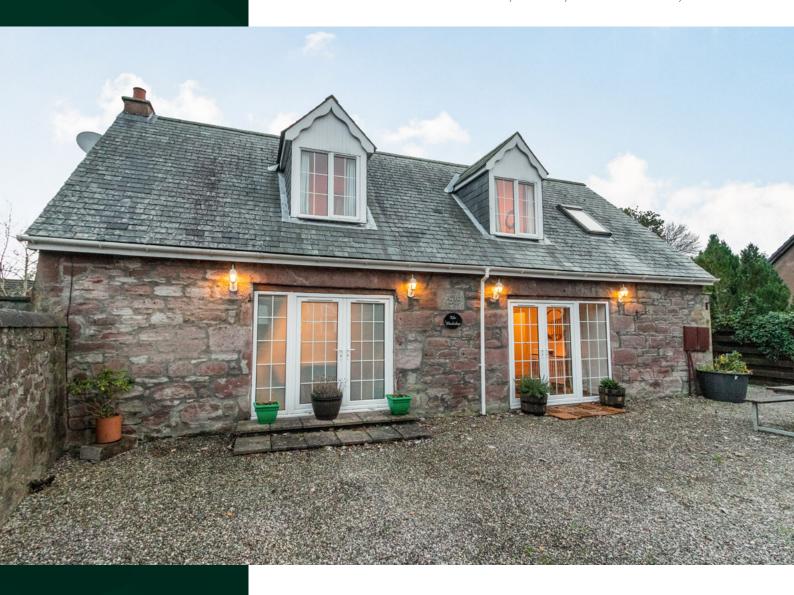

## The Workshop

MILL STREET, ALYTH, BLAIRGOWRIE, PH11 8BJ

FABULOUS CONVERSION WITH QUALITY FIXTURES AND FITTINGS

0131 524 9797

www.mcewanfraserlegal.co.uk

info@mcewanfraserlegal.co.uk

PART EXCHANGE IS AVAILABLE. McEwan Fraser Legal is delighted to offer to the market this detached home of merit. Each room could feature in an interiors magazine and the property has been meticulously maintained and presented. The handsome exterior gives way to elegant proportions and stunning detail. The accommodation is impressive with open-plan living and working arrangements. The recently installed kitchen is a delight to work in and carefully planned for optimum use. A utility, or boot room, has been created and a guest cloakroom with toilet and wash hand basin is found on the ground floor. A multi-fuel burner stove sits proudly in the well-proportioned lounge. A staircase rises to the first floor with three bedrooms, the principle bedroom is en-suite, and the family bathroom.

Externally the garden is walled and enclosed with a gated entrance offering secure parking. The garden is given over to gravel for very low maintenance and provides an ideal spot for alfresco dining.

Kitchen 3.80 x 2.10 12'6" x 6'11" ▲