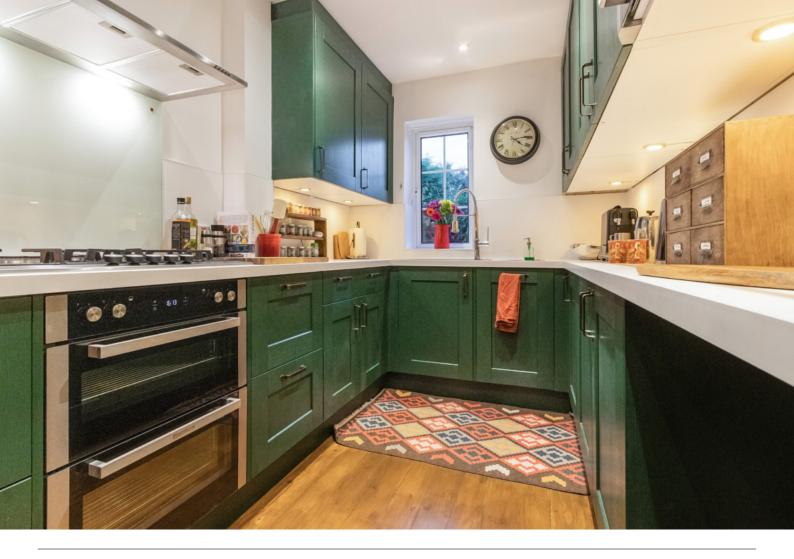

## The Workshop

MILL STREET, ALYTH, BLAIRGOWRIE, PH11 8BJ

FABULOUS CONVERSION WITH QUALITY FIXTURES AND FITTINGS

0131 524 9797

www.mcewanfraserlegal.co.uk

info@mcewanfraserlegal.co.uk

PART EXCHANGE IS AVAILABLE. McEwan Fraser Legal is delighted to offer to the market this detached home of merit. Each room could feature in an interiors magazine and the property has been meticulously maintained and presented. The handsome exterior gives way to elegant proportions and stunning detail. The accommodation is impressive with open-plan living and working arrangements. The recently installed kitchen is a delight to work in and carefully planned for optimum use. A utility, or boot room, has been created and a guest cloakroom with toilet and wash hand basin is found on the ground floor. A multi-fuel burner stove sits proudly in the well-proportioned lounge. A staircase rises to the first floor with three bedrooms, the principle bedroom is en-suite, and the family bathroom.

Externally the garden is walled and enclosed with a gated entrance offering secure parking. The garden is given over to gravel for very low maintenance and provides an ideal spot for alfresco dining.

Kitchen 3.80 x 2.10 12'6" x 6'11" ▲