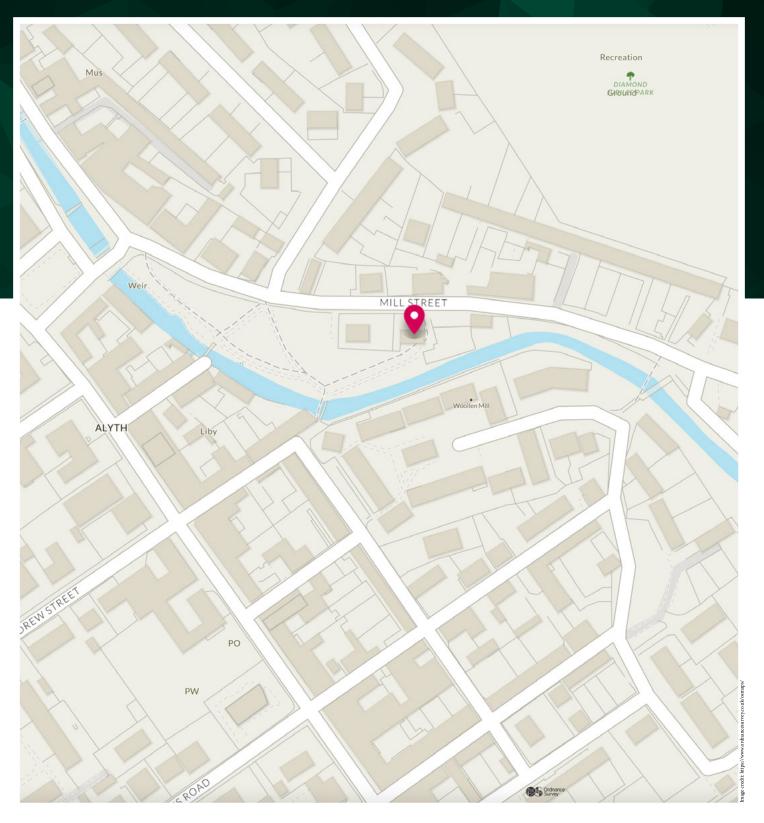

Alyth provides good local services, including a primary school, health centre, post office, butcher and ironmonger. Further amenities can be found in the nearby town of Blairgowrie where the main feature and centrepiece is the Wellmeadow, a grassy area in the middle of town that hosts regular markets and outdoor entertainment. Other parks include Rattray's Davie Park, Blairgowrie's JJ Coupar Sports Ground and Lochy Park. Live Active Blairgowrie is a council funded recreation centre in Beeches Road. This excellent facility provides training and sports facilities and a swimming pool. The city of Perth lies some 22 miles to the south, offering a good range of shopping, a modern concert hall, cinema, theatre, swimming pool and railway station linking into the national rail network. Dundee, with its regular air service to London City, is about 17 miles to the south and offers more extensive facilities, including two universities, the Olympia Swimming Pool and two shopping centres. There are four golf courses close by, with two lying on the edge of Alyth and the championship course of Rosemount some 8 miles away. Fishing can be taken on the rivers Tay, North Esk and South Esk, whilst the Angus Glens to the north offer extensive hill walking and the opportunity to observe some Scottish wildlife.