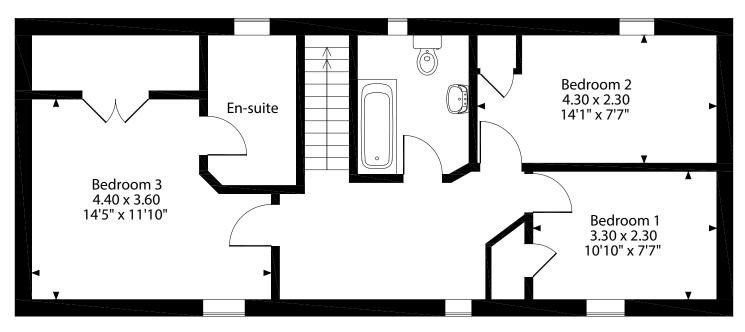

## The Workshop

MILL STREET, ALYTH, BLAIRGOWRIE, PH11 8BJ

FABULOUS CONVERSION WITH QUALITY FIXTURES AND FITTINGS

0131 524 9797

www.mcewanfraserlegal.co.uk

info@mcewanfraserlegal.co.uk

PART EXCHANGE IS AVAILABLE. McEwan Fraser Legal is delighted to offer to the market this detached home of merit. Each room could feature in an interiors magazine and the property has been meticulously maintained and presented. The handsome exterior gives way to elegant proportions and stunning detail. The accommodation is impressive with open-plan living and working arrangements. The recently installed kitchen is a delight to work in and carefully planned for optimum use. A utility, or boot room, has been created and a guest cloakroom with toilet and wash hand basin is found on the ground floor. A multi-fuel burner stove sits proudly in the well-proportioned lounge. A staircase rises to the first floor with three bedrooms, the principle bedroom is en-suite, and the family bathroom.