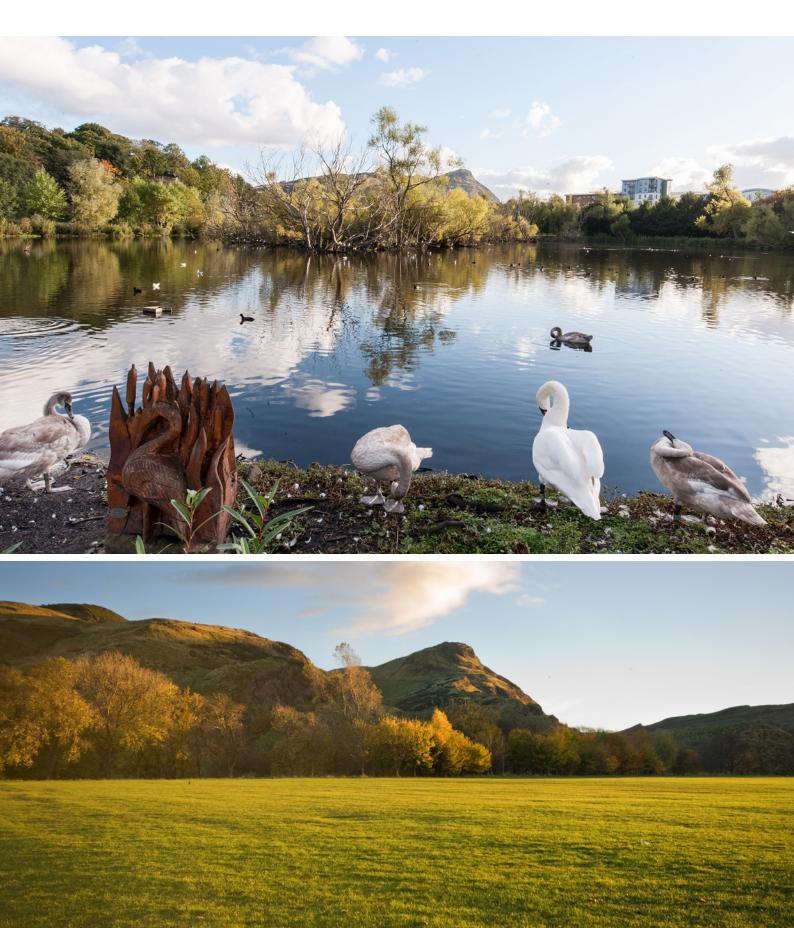

There are many recreational facilities within the surrounding areas including many fine golf courses, Meadowbank Sports Centre and many delightful walks through the Queen's Park and Arthur's Seat.

There is a regular bus service minutes from the property which will take you heading west to the city centre or east via Portobello into the heart of East Lothian.