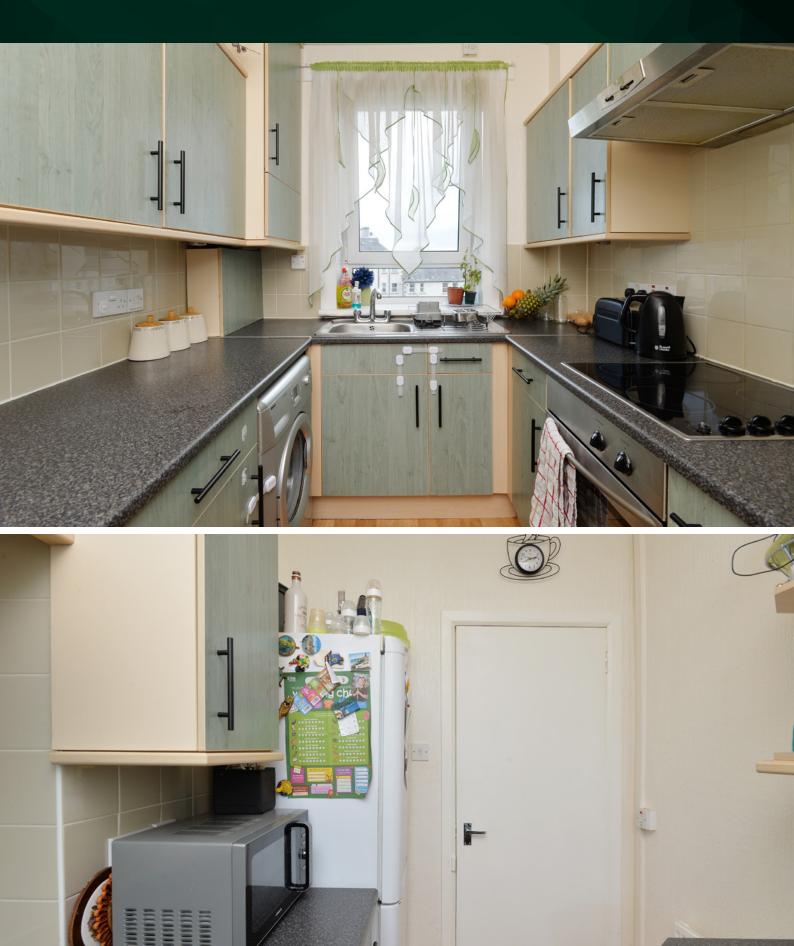

### THE LOUNGE

Inside, the property comprises of:

- Spacious lounge which is flooded by natural light.
- Fully equipped kitchen with freestanding appliances. with more than ample storage space and food prep area.

# THE KITCHEN

- Two well proportioned double bedrooms.
- Main family bathrooms which is in excellent condition and is modern.
- In addition to well proportioned rooms this property also benefits from great storage.