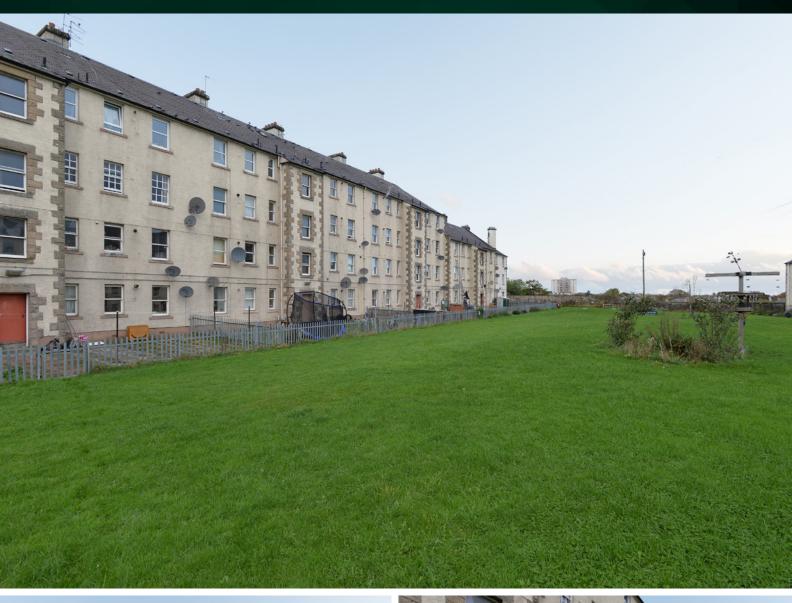

# THE GROUNDS

# THE LOCATION

Piershill is a popular and sought after location located to the east of the city centre.

Within the vicinity, there is an excellent range of local amenities including local shopping, transport, recreational facilities. Local shopping facilities can be found within walking distance and the nearby Morrisons supermarket will provide everything for all your monthly requirements but for those who feel their needs are greater, the city centre, which is only a short journey away, will provide a greater range of facilities.