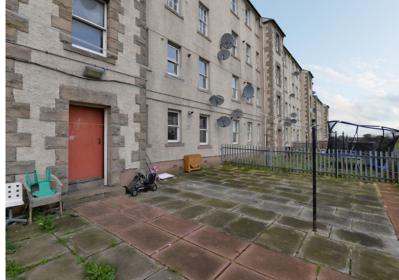

NBURGH, EH8 7BA







www.mcewanfraserlegal.co.uk



info@mcewanfraserlegal.co.uk

Spacious Two Bedroom Flat In Edinburghs' Central Piershill Area



### THE LOUNGE





Inside, the property comprises of:

- Spacious lounge which is flooded by natural light.
- Fully equipped kitchen with freestanding appliances. with more than ample storage space and food prep area.

# THE KITCHEN





- Two well proportioned double bedrooms.
- Main family bathrooms which is in excellent condition and is modern.
- In addition to well proportioned rooms this property also benefits from great storage.

#### THE BATHROOM



# BEDROOM 1





#### BEDROOM 2



In addition, the property includes on-street parking, double glazed windows and central heating making for a warm home, year round.

# THE GROUNDS







#### FLOOR PLAN, DIMENSIONS & MAP



Approximate Dimensions (Taken from the widest point)

Bedroom 2 Bathroom 4.32m (14'2") x 2.54m (8'4") 2.02m (6'8") x 1.46m (4'9")

Living Room Kitchen Bedroom 1 4.57m (15') x 3.79m (12'5") 3.10m (10'2") x 2.07m (6'9") 4.55m (14'11") x 3.06m (10')

Gross internal floor area (m<sup>2</sup>): 63m<sup>2</sup> EPC Rating: C



# THE LOCATION

Piershill is a popular and sought after location located to the east of the city centre.





Within the vicinity, there is an excellent range of local amenities including local shopping, transport, recreational facilities. Local shopping facilities can be found within walking distance and the nearby Morrisons supermarket will provide everything for all your monthly requirements but for those who feel their needs are