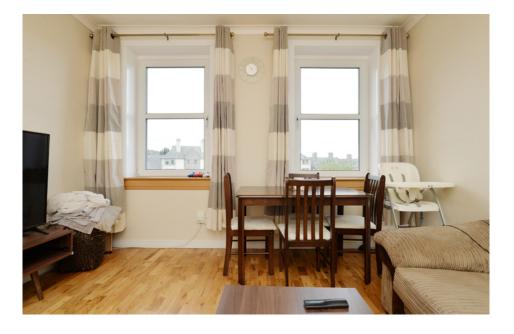

### THE LOUNGE

Inside, the property comprises of:

- Spacious lounge which is flooded by natural light.
- Fully equipped kitchen with freestanding appliances. with more than ample storage space and food prep area.