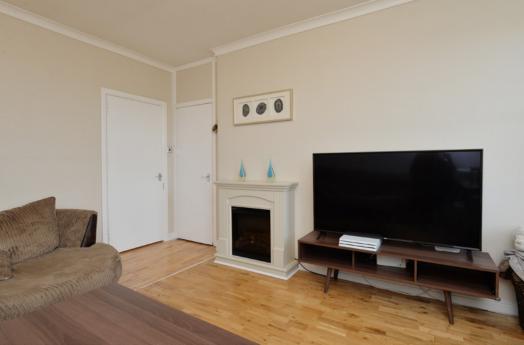

### THE LOUNGE

Inside, the property comprises of:

- Spacious lounge which is flooded by natural light.
- Fully equipped kitchen with freestanding appliances. with more than ample storage space and food prep area.