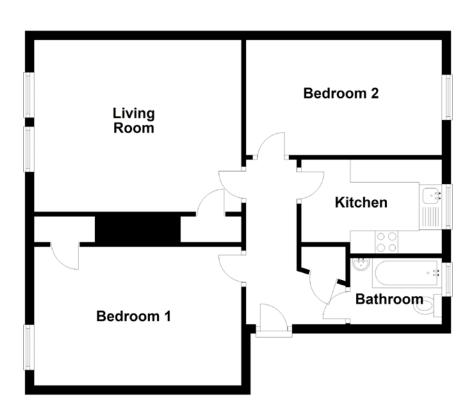

#### FLOOR PLAN, DIMENSIONS & MAP

Approximate Dimensions (Taken from the widest point)

Bedroom 2 Bathroom 4.32m (14'2") x 2.54m (8'4") 2.02m (6'8") x 1.46m (4'9")

Living Room Kitchen Bedroom 1 4.57m (15') x 3.79m (12'5") 3.10m (10'2") x 2.07m (6'9") 4.55m (14'11") x 3.06m (10')

Gross internal floor area (m<sup>2</sup>): 63m<sup>2</sup> EPC Rating: C