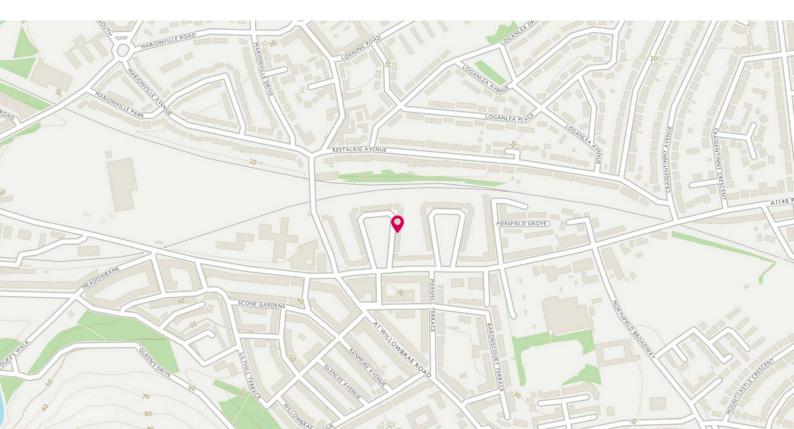

# THE LOCATION

Piershill is a popular and sought after location located to the east of the city centre.

Within the vicinity, there is an excellent range of local amenities including local shopping, transport, recreational facilities. Local shopping facilities can be found within walking distance and the nearby Morrisons supermarket will provide everything for all your monthly requirements but for those who feel their needs are greater, the city centre, which is only a short journey away, will provide a greater range of facilities.