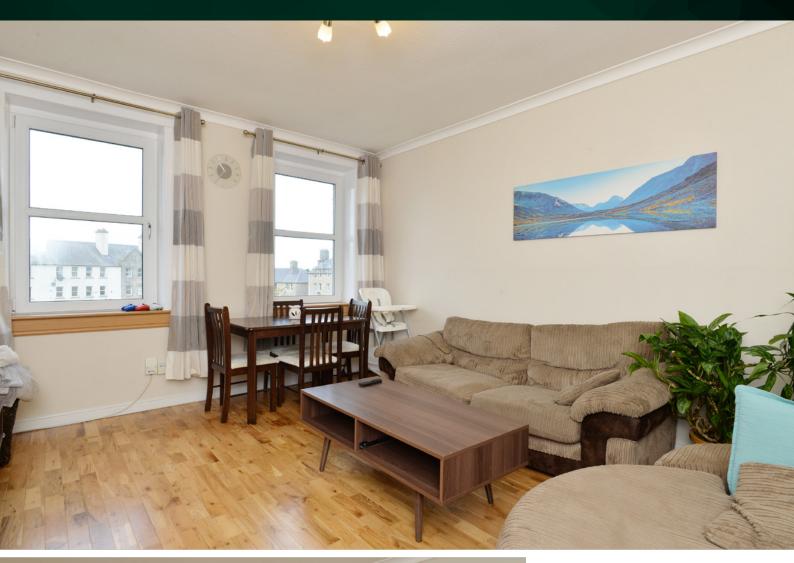

### THE LOUNGE

Inside, the property comprises of:

- Spacious lounge which is flooded by natural light.
- Fully equipped kitchen with freestanding appliances. with more than ample storage space and food prep area.