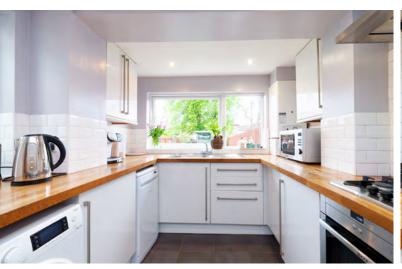

The Kitchen

The kitchen has a selection of modern floor and wall mounted units with a contemporary work surface, creating a fashionable and efficient workspace. It also hosts a selection of integrated appliances. The separate dining area/family zone is popular with all members of the family and it's easy to imagine the evenings of fine dining this zone has played host to and the chef is never too far away from the party.