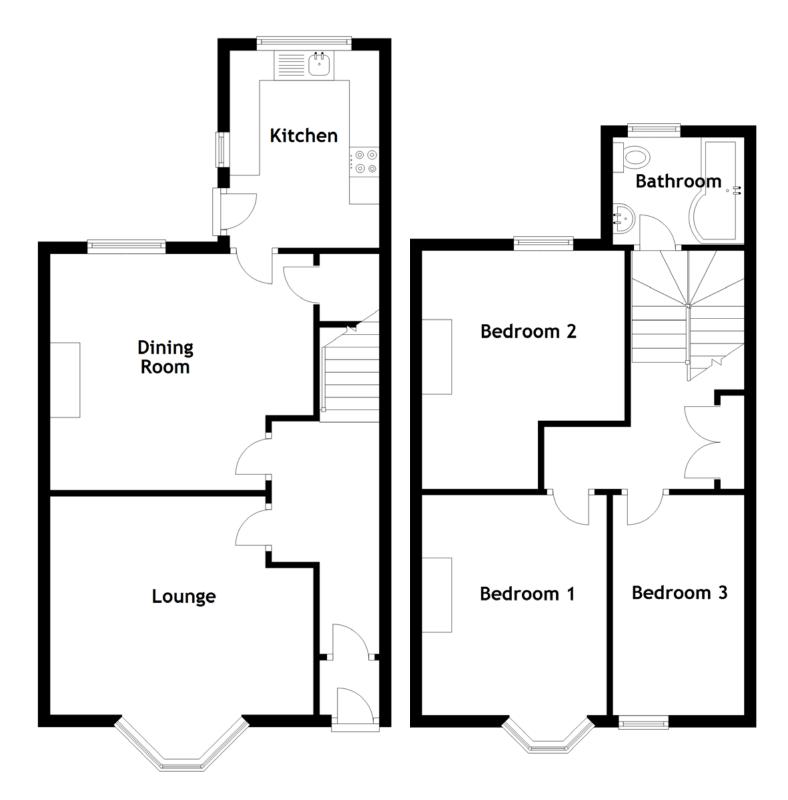

Room dimensions are generous, and the accommodation has been arranged to offer flexibility and individuality. Once inside, discerning purchasers will be greeted with a first-class specification. On entering this unique property, the welcoming hallway sets the tone for the rest of the house and leaves you excited to see what the rest of the property has to offer.

The formal lounge hosts a variety of features and focal points which will no doubt attract a wide variety of potential purchaser(s) looking for their ideal home. These features include a feature fire and surround and a bay window to the front aspect, flooding the room with natural light. Many a relaxing evening has been spent in front of the fire unwinding after a hard day at work.

The Kitchen

The kitchen has a selection of modern floor and wall mounted units with a contemporary work surface, creating a fashionable and efficient workspace. It also hosts a selection of integrated appliances. The separate dining area/family zone is popular with all members of the family and it's easy to imagine the evenings of fine dining this zone has played host to and the chef is never too far away from the party.

Journeying upstairs there is a family bathroom suite mid-landing. The three-piece suite has fitted vanity furniture and a chrome towel rail. Thereafter the three well-proportioned bedrooms all have a range of furniture configurations and space for additional free-standing furniture if required.

Approximate Dimensions

(Taken from the widest point)

Lounge 4.40m (14'5") x 4.30m (14'1")

Dining Room 4.40m (14'5") x 3.95m (13')

Kitchen 3.30m (10'10") x 2.50m (8'2")

Bedroom 1 4.13m (13'7") x 3.10m (10'2")

Bedroom 2 4.00m (13'1") x 3.40m (11'2")

Bedroom 3 3.70m (12'2") x 2.21m (7'3")

Bathroom 2.25m (7'5") x 1.80m (5'11")

Gross internal floor area (m<sup>2</sup>): 96m<sup>2</sup>

EPC Rating: D

Broadloan is a great place to live and commute from. Quiet and peaceful yet only a short drive to the superb facilities of Braehead, including the famous arena with ice-skating and curling rinks. Braehead is also the natural home of the Clydebuilt Maritime Heritage Centre. Soar (formerly Xscape), provides an impressive range of activities for all ages and tastes.