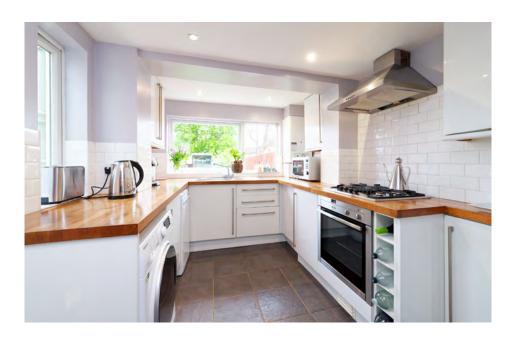

The Kitchen

The kitchen has a selection of modern floor and wall mounted units with a contemporary work surface, creating a fashionable and efficient workspace. It also hosts a selection of integrated appliances. The separate dining area/family zone is popular with all members of the family and it's easy to imagine the evenings of fine dining this zone has played host to and the chef is never too far away from the party.