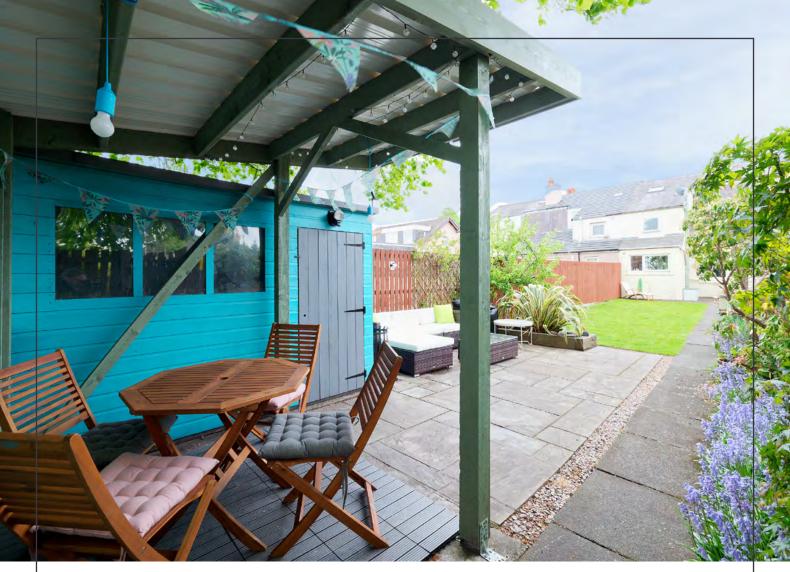

## The Garden

Externally the property has enclosed front and rear gardens providing a safe environment for children. The rear garden is a real suntrap and will be popular in the summer months enjoying the peace and quiet. The property has both gas central heating and double glazing creating a warm, yet cost-effective way of living all year round.