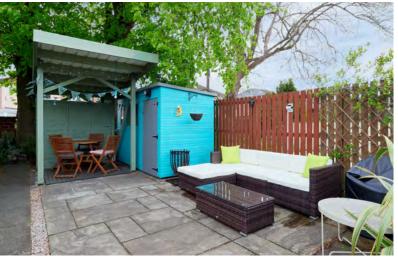

## The Garden

Externally the property has enclosed front and rear gardens providing a safe environment for children. The rear garden is a real suntrap and will be popular in the summer months enjoying the peace and quiet. The property has both gas central heating and double glazing creating a warm, yet cost-effective way of living all year round.