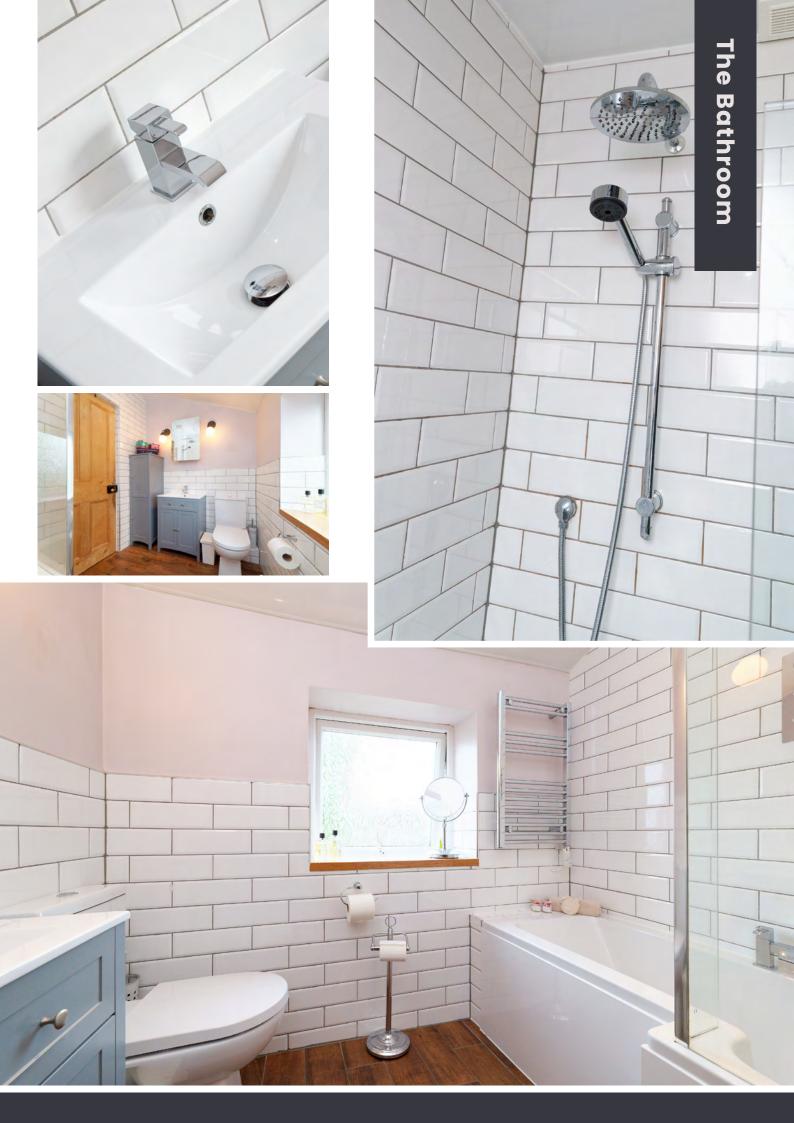

Journeying upstairs there is a family bathroom suite mid-landing. The three-piece suite has fitted vanity furniture and a chrome towel rail. Thereafter the three well-proportioned bedrooms all have a range of furniture configurations and space for additional free-standing furniture if required.

Bedroom 2 4.00m (13'1") x 3.40m (11'2")

Bedroom 3 3.70m (12'2") x 2.21m (7'3")

Bathroom 2.25m (7'5") x 1.80m (5'11")

Gross internal floor area (m<sup>2</sup>): 96m<sup>2</sup>

EPC Rating: D

Broadloan is a great place to live and commute from. Quiet and peaceful yet only a short drive to the superb facilities of Braehead, including the famous arena with ice-skating and curling rinks. Braehead is also the natural home of the Clydebuilt Maritime Heritage Centre. Soar (formerly Xscape), provides an impressive range of activities for all ages and tastes.