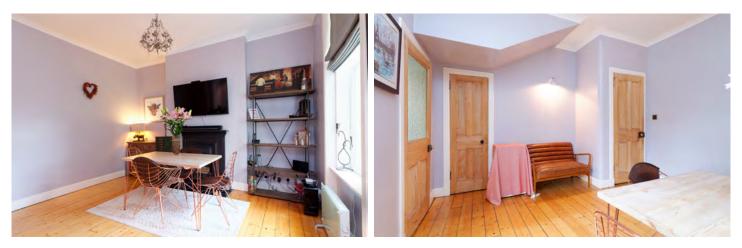

The formal lounge hosts a variety of features and focal points which will no doubt attract a wide variety of potential purchaser(s) looking for their ideal home. These features include a feature fire and surround and a bay window to the front aspect, flooding the room with natural light. Many a relaxing evening has been spent in front of the fire unwinding after a hard day at work.

The Kitchen

The kitchen has a selection of modern floor and wall mounted units with a contemporary work surface, creating a fashionable and efficient workspace. It also hosts a selection of integrated appliances. The separate dining area/family zone is popular with all members of the family and it's easy to imagine the evenings of fine dining this zone has played host to and the chef is never too far away from the party.