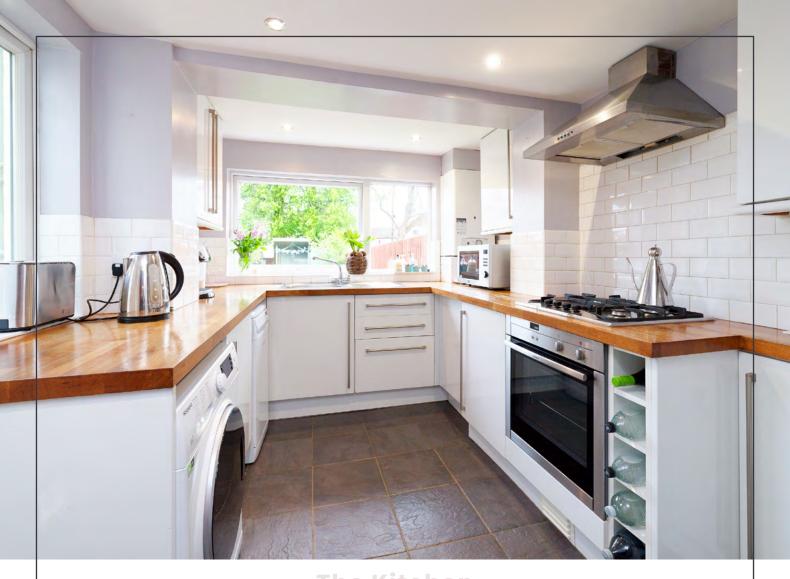

The Kitchen

The kitchen has a selection of modern floor and wall mounted units with a contemporary work surface, creating a fashionable and efficient workspace. It also hosts a selection of integrated appliances. The separate dining area/family zone is popular with all members of the family and it's easy to imagine the evenings of fine dining this zone has played host to and the chef is never too far away from the party.