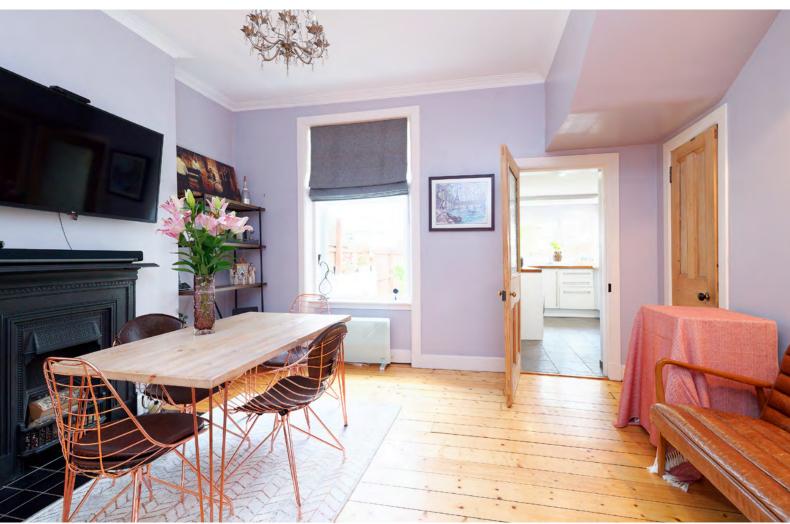

The formal lounge hosts a variety of features and focal points which will no doubt attract a wide variety of potential purchaser(s) looking for their ideal home. These features include a feature fire and surround and a bay window to the front aspect, flooding the room with natural light. Many a relaxing evening has been spent in front of the fire unwinding after a hard day at work.