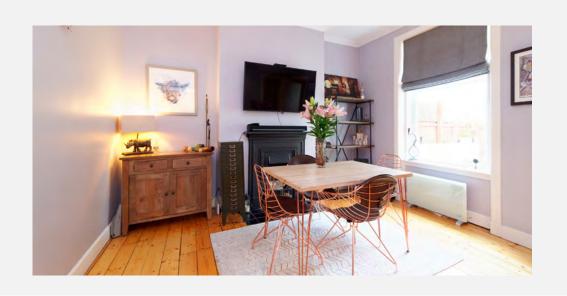

The formal lounge hosts a variety of features and focal points which will no doubt attract a wide variety of potential purchaser(s) looking for their ideal home. These features include a feature fire and surround and a bay window to the front aspect, flooding the room with natural light. Many a relaxing evening has been spent in front of the fire unwinding after a hard day at work.