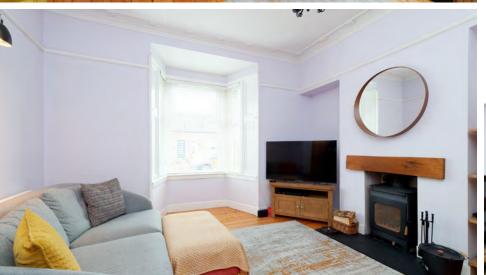

The formal lounge hosts a variety of features and focal points which will no doubt attract a wide variety of potential purchaser(s) looking for their ideal home. These features include a feature fire and surround and a bay window to the front aspect, flooding the room with natural light. Many a relaxing evening has been spent in front of the fire unwinding after a hard day at work.