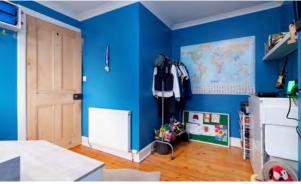

Journeying upstairs there is a family bathroom suite mid-landing. The three-piece suite has fitted vanity furniture and a chrome towel rail. Thereafter the three well-proportioned bedrooms all have a range of furniture configurations and space for additional free-standing furniture if required.