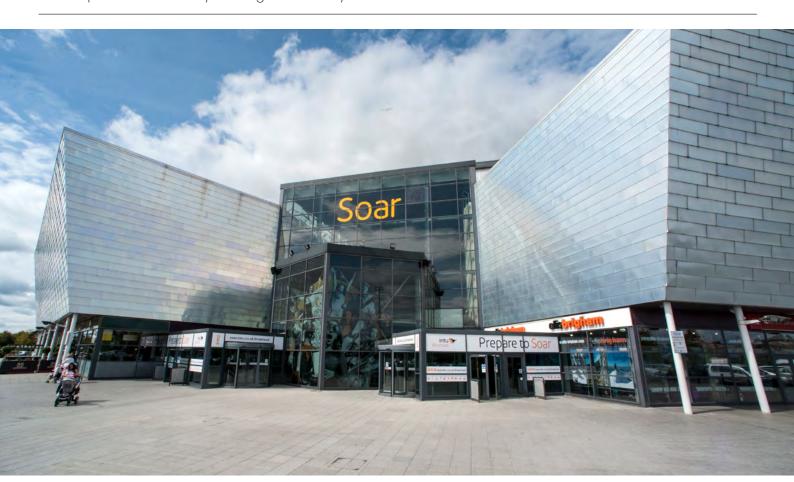

Bedroom 2 4.00m (13'1") x 3.40m (11'2")

Bedroom 3 3.70m (12'2") x 2.21m (7'3")

Bathroom 2.25m (7'5") x 1.80m (5'11")

Gross internal floor area (m<sup>2</sup>): 96m<sup>2</sup>

EPC Rating: D

Broadloan is a great place to live and commute from. Quiet and peaceful yet only a short drive to the superb facilities of Braehead, including the famous arena with ice-skating and curling rinks. Braehead is also the natural home of the Clydebuilt Maritime Heritage Centre. Soar (formerly Xscape), provides an impressive range of activities for all ages and tastes.