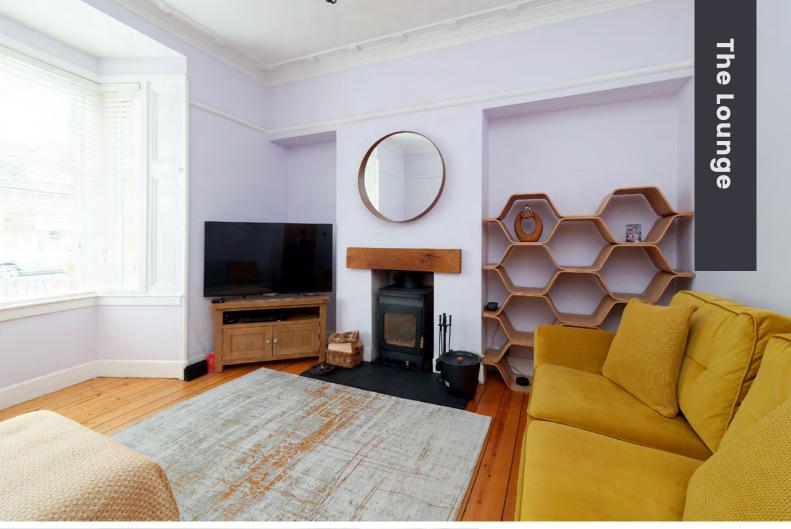

The formal lounge hosts a variety of features and focal points which will no doubt attract a wide variety of potential purchaser(s) looking for their ideal home. These features include a feature fire and surround and a bay window to the front aspect, flooding the room with natural light. Many a relaxing evening has been spent in front of the fire unwinding after a hard day at work.