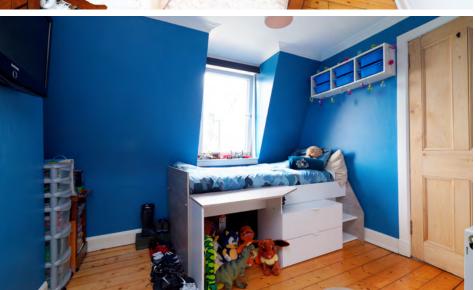

Journeying upstairs there is a family bathroom suite mid-landing. The three-piece suite has fitted vanity furniture and a chrome towel rail. Thereafter the three well-proportioned bedrooms all have a range of furniture configurations and space for additional free-standing furniture if required.