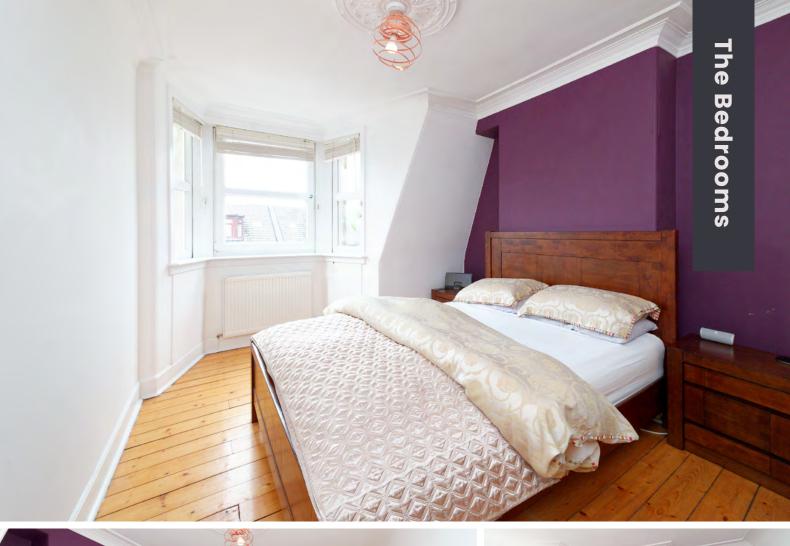

Journeying upstairs there is a family bathroom suite mid-landing. The three-piece suite has fitted vanity furniture and a chrome towel rail. Thereafter the three well-proportioned bedrooms all have a range of furniture configurations and space for additional free-standing furniture if required.