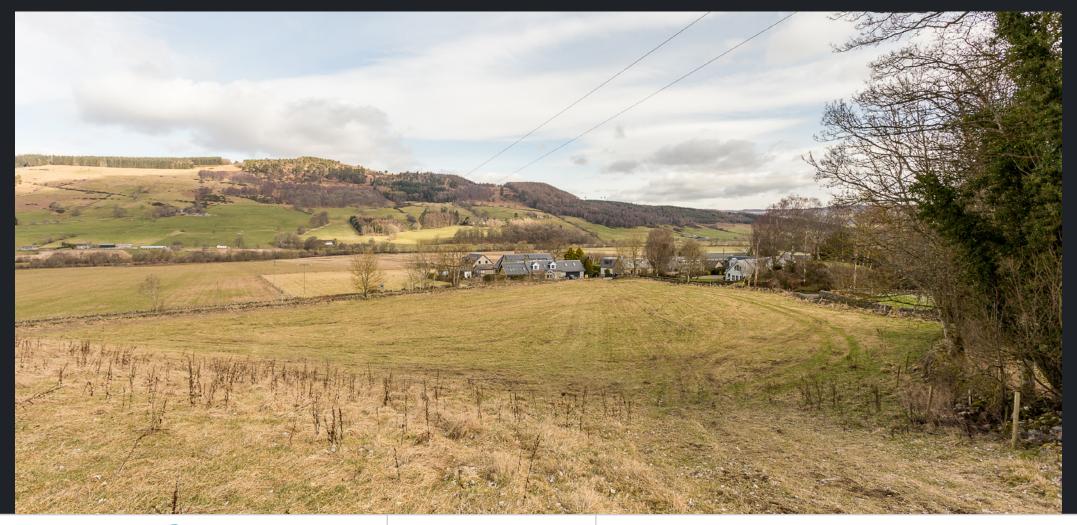

## LOCATION

Balnaguard Glen follows a steep-sided gorge cut by the Balnaguard Burn and offers spectacular views across rolling Perthshire hills. It is notable for its juniper woodland. The reserve is home to a variety of butterflies, and red squirrel and deer sightings are also possible.

## THE PLOT

McEwan Fraser Legal are delighted to offer a superb opportunity to purchase this generous building plot of 0.32 acres. The plot comes with Planning Permission (21/00173/FLL) for a single dwelling within the peaceful hamlet of Balnaguard surrounded by the spectacular landscape of rolling Perthshire hills.