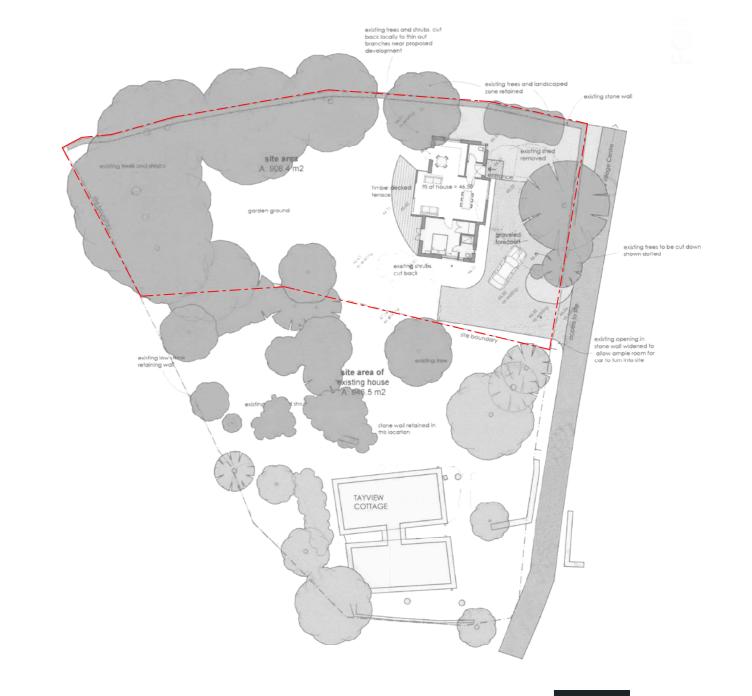

## THE PLOT

McEwan Fraser Legal are delighted to offer a superb opportunity to purchase this generous building plot of 0.32 acres. The plot comes with Planning Permission (21/00173/FLL) for a single dwelling within the peaceful hamlet of Balnaguard surrounded by the spectacular landscape of rolling Perthshire hills.

McEwan Fraser Legal are open 7 days a week: 8am - Midnight Monday to Friday 9am -10pm Saturday & Sunday to book your viewing appointment.

GENEROUS BUILDING
PLOT OF 0.32 ACRES

THE SITE

Solicitors & Estate Agents