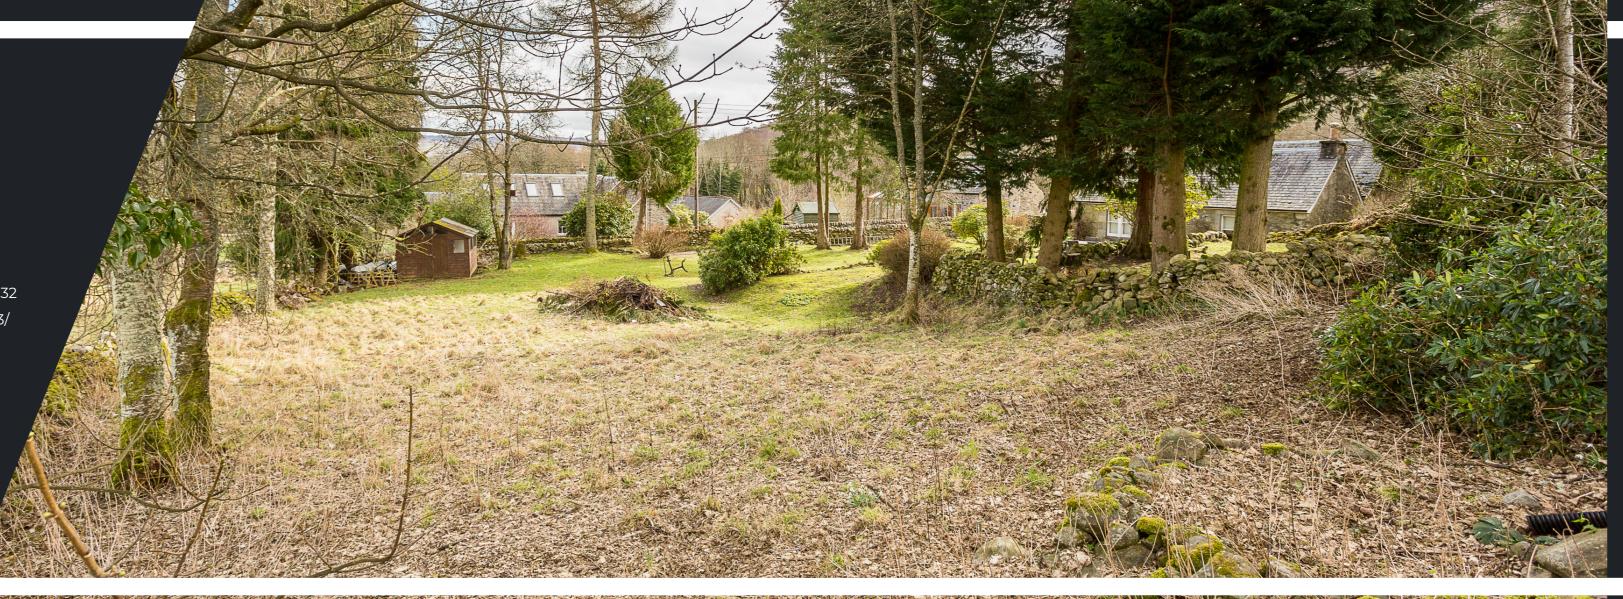

## THE PLOT

McEwan Fraser Legal are delighted to offer a superb opportunity to purchase this generous building plot of 0.32 acres. The plot comes with Planning Permission (21/00173/FLL) for a single dwelling within the peaceful hamlet of Balnaguard surrounded by the spectacular landscape of rolling Perthshire hills.

## LOCATION

Balnaguard Glen follows a steep-sided gorge cut by the Balnaguard Burn and offers spectacular views across rolling Perthshire hills. It is notable for its juniper woodland. The reserve is home to a variety of butterflies, and red squirrel and deer sightings are also possible.