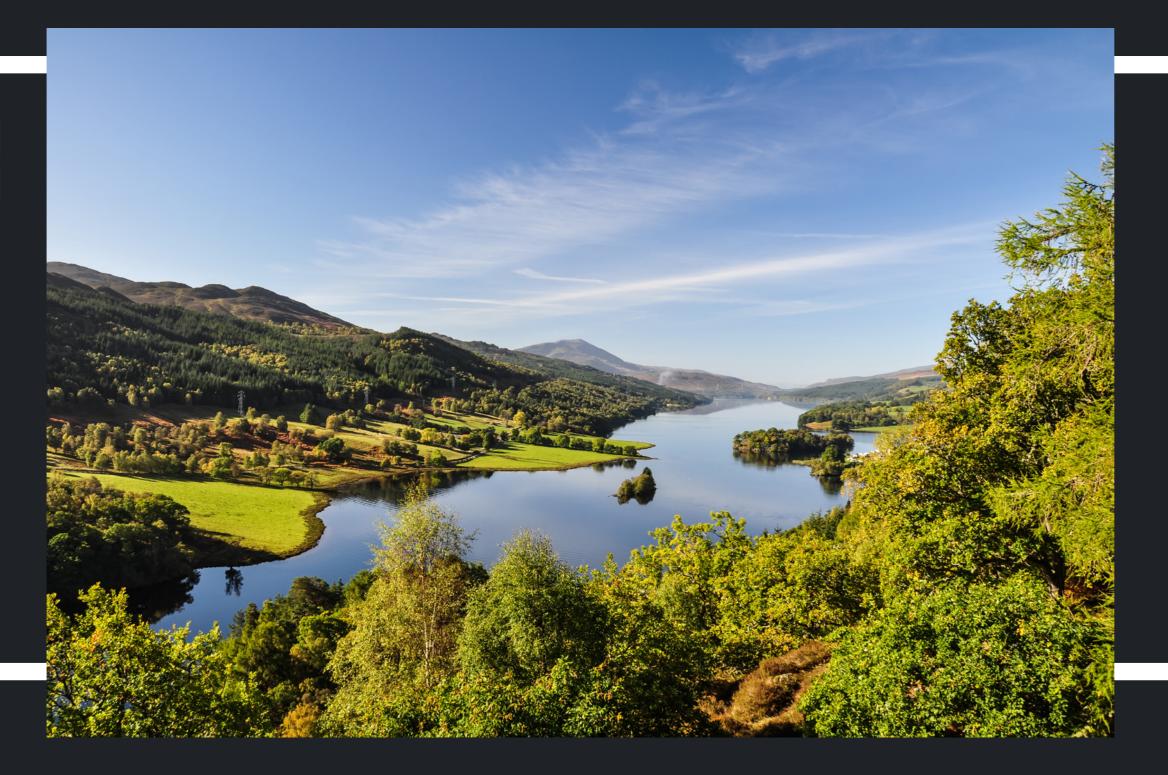

## LOCATION

Balnaguard Glen follows a steep-sided gorge cut by the Balnaguard Burn and offers spectacular views across rolling Perthshire hills. It is notable for its juniper woodland. The reserve is home to a variety of butterflies, and red squirrel and deer sightings are also possible.