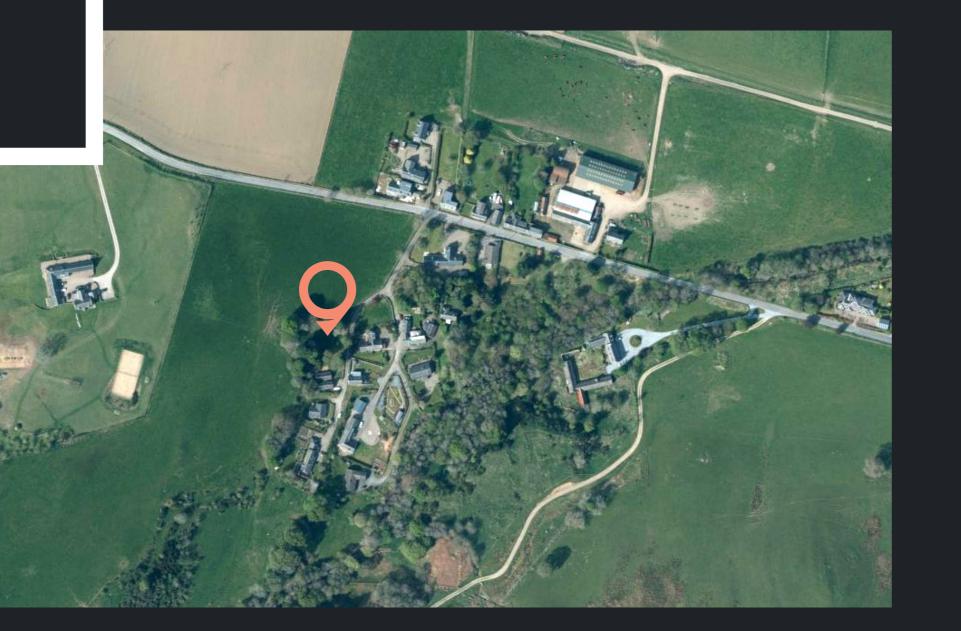

## THE PLOT

McEwan Fraser Legal are delighted to offer a superb opportunity to purchase this generous building plot of 0.32 acres. The plot comes with Planning Permission (21/00173/FLL) for a single dwelling within the peaceful hamlet of Balnaguard surrounded by the spectacular landscape of rolling Perthshire hills.

SITUATED IN A PRIME HAMLET,
10 MILES FROM PITLOCHRY