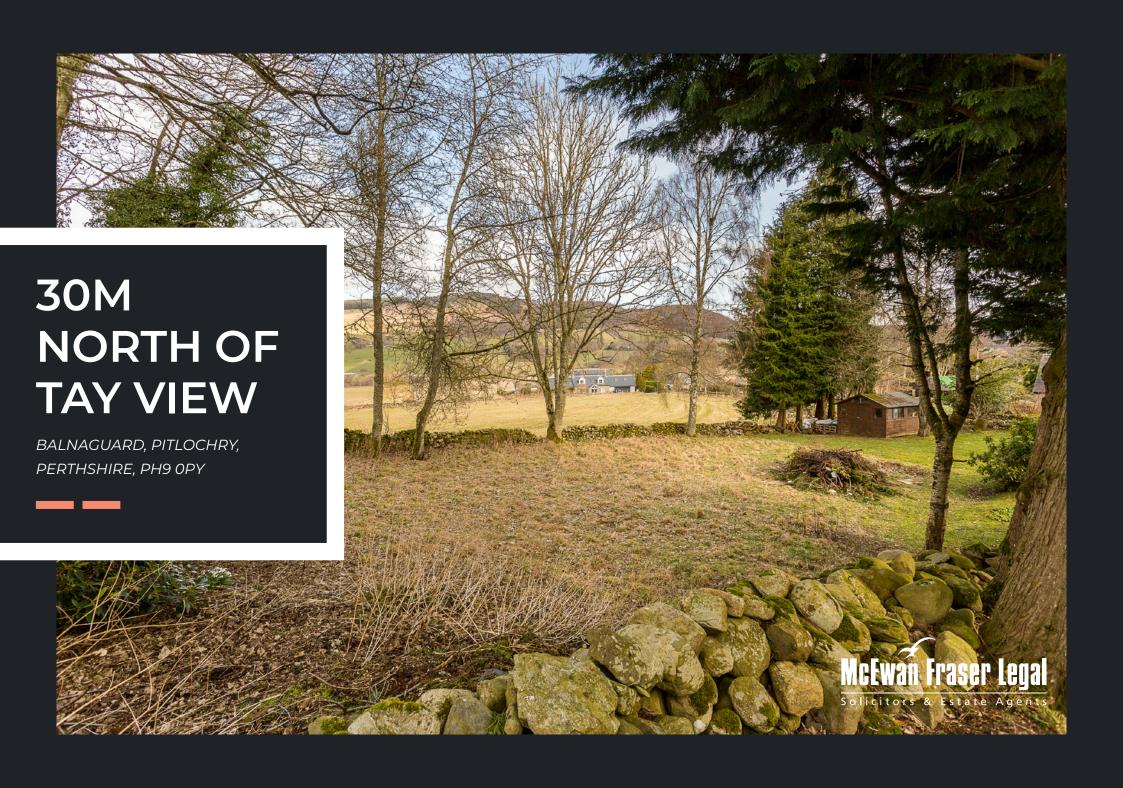

## THE PLOT

McEwan Fraser Legal are delighted to offer a superb opportunity to purchase this generous building plot of 0.32 acres. The plot comes with Planning Permission (21/00173/FLL) for a single dwelling within the peaceful hamlet of Balnaguard surrounded by the spectacular landscape of rolling Perthshire hills.

## LOCATION

Balnaguard Glen follows a steep-sided gorge cut by the Balnaguard Burn and offers spectacular views across rolling Perthshire hills. It is notable for its juniper woodland. The reserve is home to a variety of butterflies, and red squirrel and deer sightings are also possible.