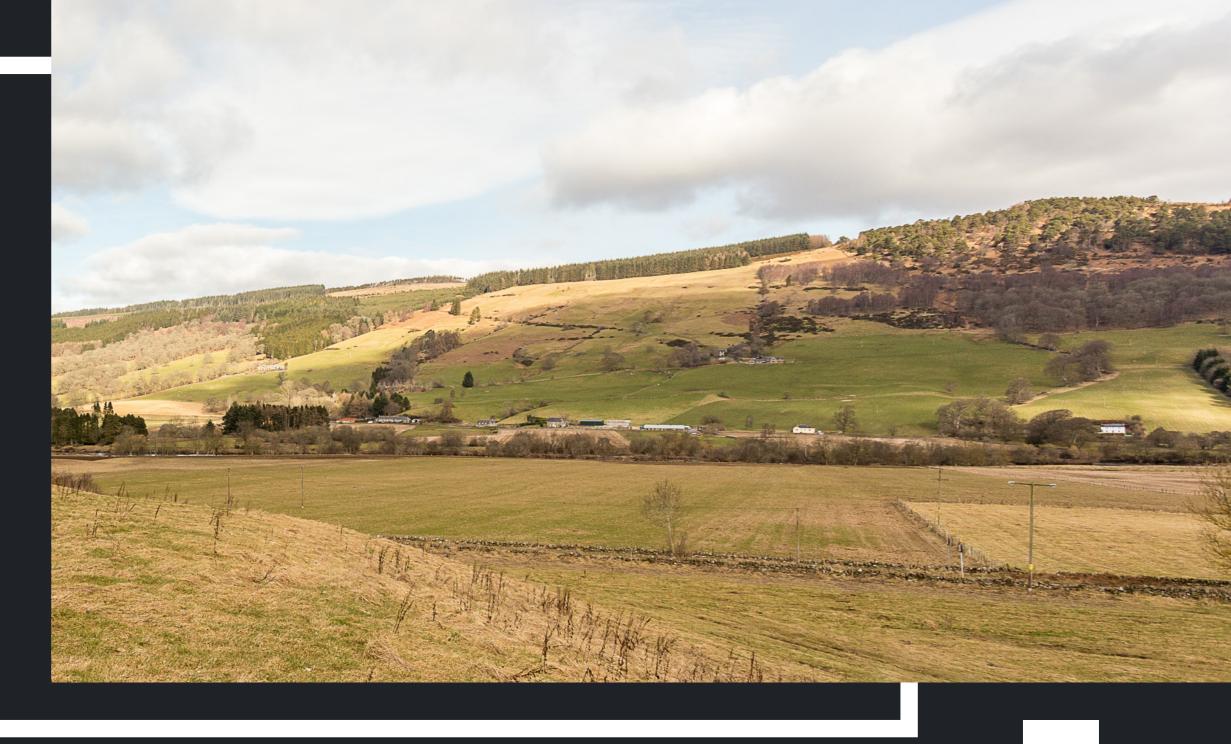

## LOCATION

Balnaguard Glen follows a steep-sided gorge cut by the Balnaguard Burn and offers spectacular views across rolling Perthshire hills. It is notable for its juniper woodland. The reserve is home to a variety of butterflies, and red squirrel and deer sightings are also possible.

Balnaguard is set in spectacular scenery and is ideally located for touring Highland, Perthshire or further afield with Edinburgh 75 minutes to the south, St Andrews 90 minutes to the south-east, Loch Ness 95 minutes to the north and Braemar and Royal Deeside 90 minutes to the northeast.