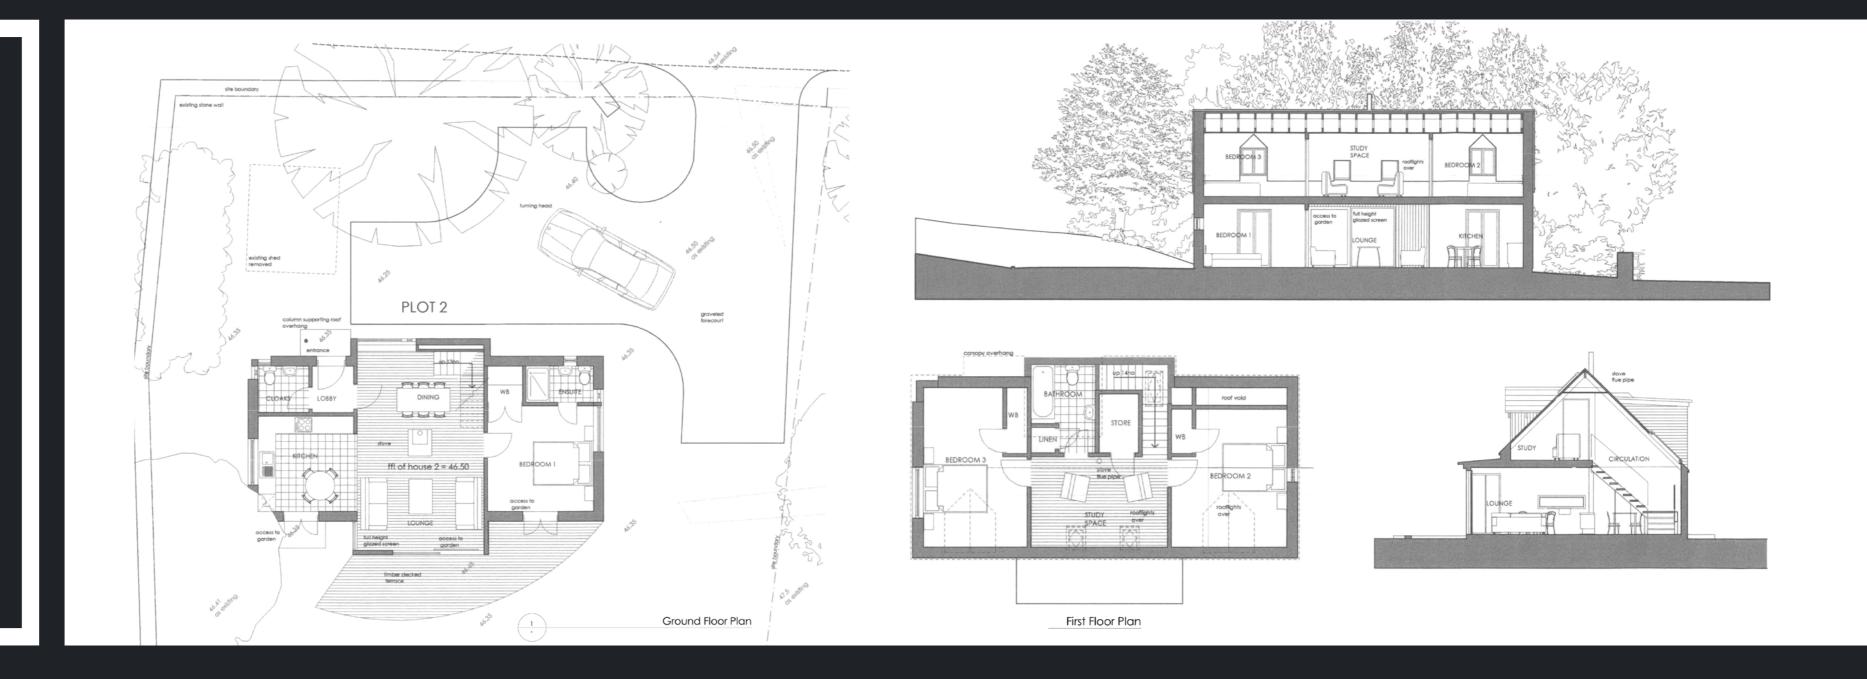

## THE PLOT

McEwan Fraser Legal are delighted to offer a superb opportunity to purchase this generous building plot of 0.32 acres. The plot comes with Planning Permission (21/00173/FLL) for a single dwelling within the peaceful hamlet of Balnaguard surrounded by the spectacular landscape of rolling Perthshire hills.

McEwan Fraser Legal are open 7 days a week: 8am - Midnight Monday to Friday 9am -10pm Saturday & Sunday to book your viewing appointment.

GENEROUS BUILDING
PLOT OF 0.32 ACRES

THE SITE

Solicitors & Estate Agents