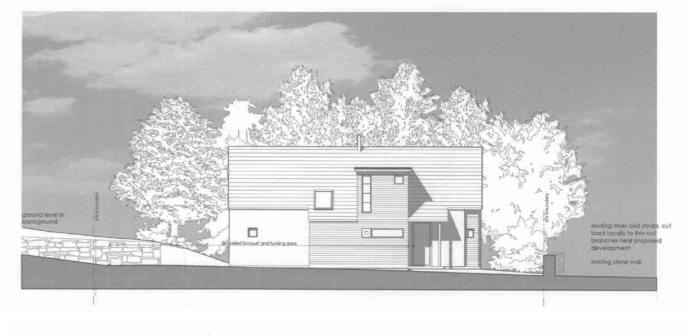

## THE PLOT

McEwan Fraser Legal are delighted to offer a superb opportunity to purchase this generous building plot of 0.32 acres. The plot comes with Planning Permission (21/00173/FLL) for a single dwelling within the peaceful hamlet of Balnaguard surrounded by the spectacular landscape of rolling Perthshire hills.

McEwan Fraser Legal are open 7 days a week: 8am - Midnight Monday to Friday 9am -10pm Saturday & Sunday to book your viewing appointment.

GENEROUS BUILDING
PLOT OF 0.32 ACRES

THE SITE

Solicitors & Estate Agents