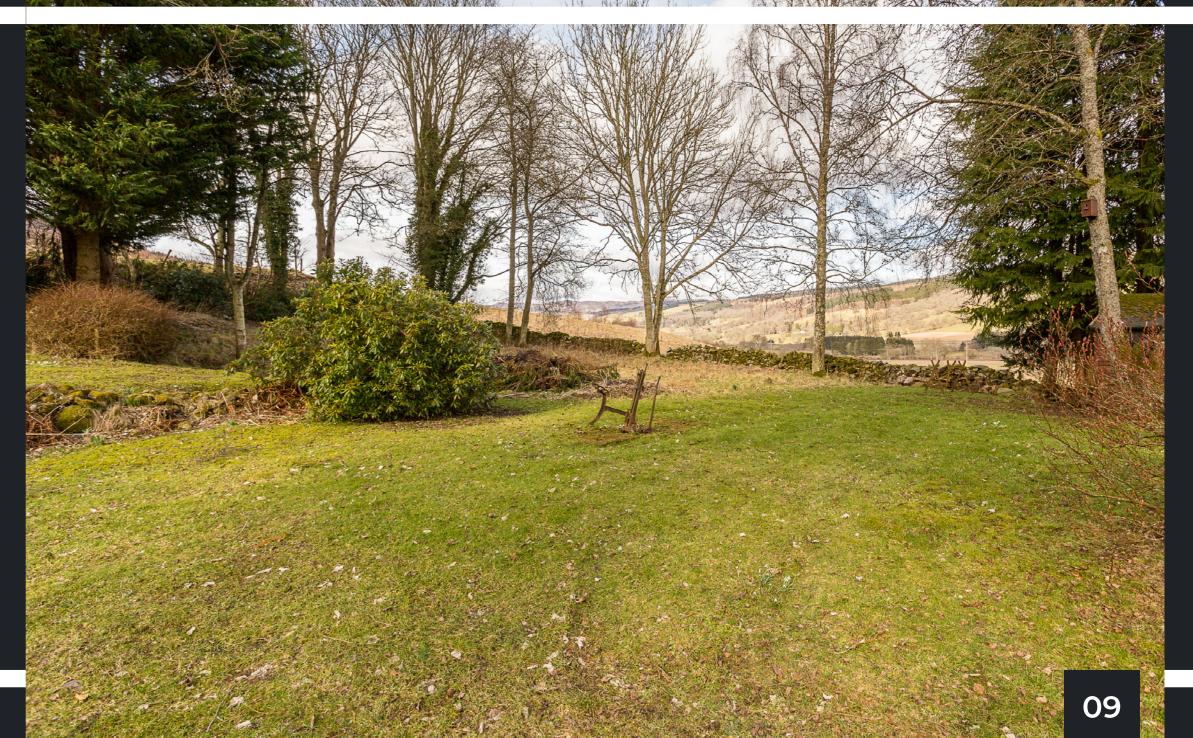

## THE PLOT

McEwan Fraser Legal are delighted to offer a superb opportunity to purchase this generous building plot of 0.32 acres. The plot comes with Planning Permission (21/00173/FLL) for a single dwelling within the peaceful hamlet of Balnaguard surrounded by the spectacular landscape of rolling Perthshire hills.

## LOCATION

Balnaguard Glen follows a steep-sided gorge cut by the Balnaguard Burn and offers spectacular views across rolling Perthshire hills. It is notable for its juniper woodland. The reserve is home to a variety of butterflies, and red squirrel and deer sightings are also possible.