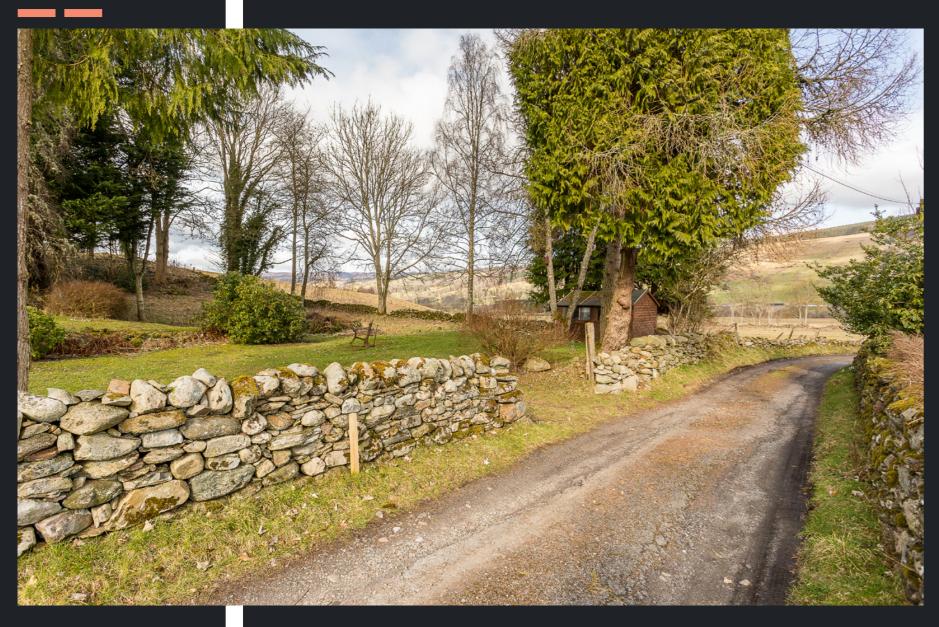

## THE PLOT

McEwan Fraser Legal are delighted to offer a superb opportunity to purchase this generous building plot of 0.32 acres. The plot comes with Planning Permission (21/00173/FLL) for a single dwelling within the peaceful hamlet of Balnaguard surrounded by the spectacular landscape of rolling Perthshire hills.

## LOCATION

Balnaguard Glen follows a steep-sided gorge cut by the Balnaguard Burn and offers spectacular views across rolling Perthshire hills. It is notable for its juniper woodland. The reserve is home to a variety of butterflies, and red squirrel and deer sightings are also possible.