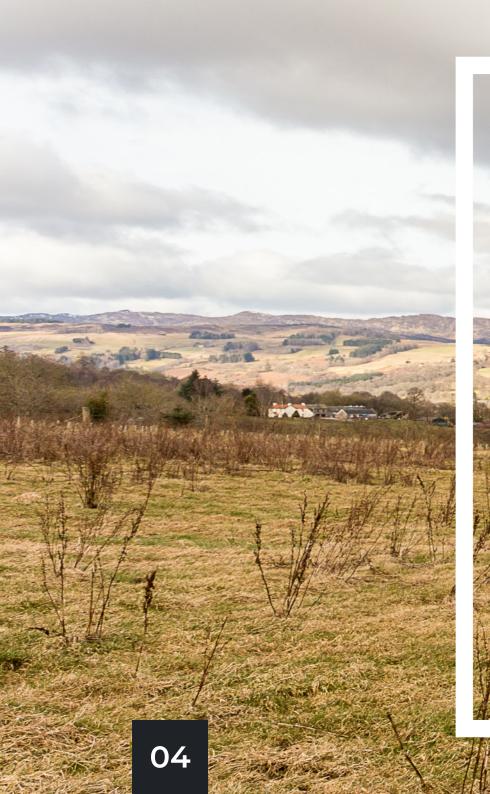

## LOCATION

Balnaguard Glen follows a steep-sided gorge cut by the Balnaguard Burn and offers spectacular views across rolling Perthshire hills. It is notable for its juniper woodland. The reserve is home to a variety of butterflies, and red squirrel and deer sightings are also possible.

Balnaguard is set in spectacular scenery and is ideally located for touring Highland, Perthshire or further afield with Edinburgh 75 minutes to the south, St Andrews 90 minutes to the south-east, Loch Ness 95 minutes to the north and Braemar and Royal Deeside 90 minutes to the northeast.