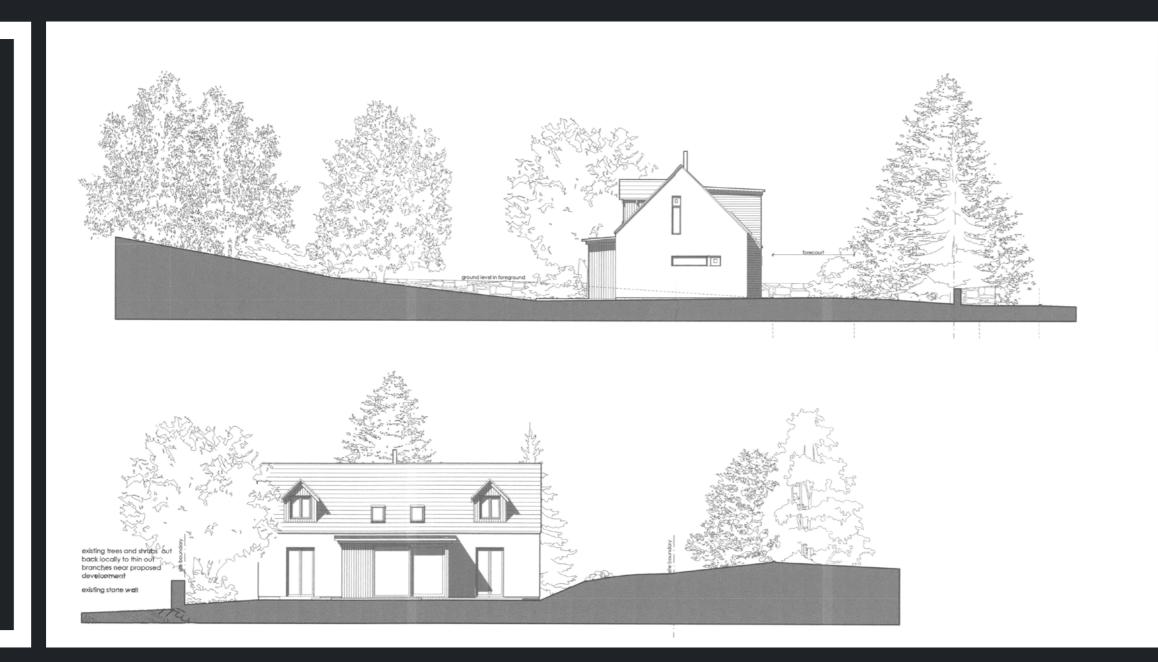

## THE PLOT

McEwan Fraser Legal are delighted to offer a superb opportunity to purchase this generous building plot of 0.32 acres. The plot comes with Planning Permission (21/00173/FLL) for a single dwelling within the peaceful hamlet of Balnaguard surrounded by the spectacular landscape of rolling Perthshire hills.

McEwan Fraser Legal are open 7 days a week: 8am - Midnight Monday to Friday 9am -10pm Saturday & Sunday to book your viewing appointment.

GENEROUS BUILDING
PLOT OF 0.32 ACRES

THE SITE

Solicitors & Estate Agents