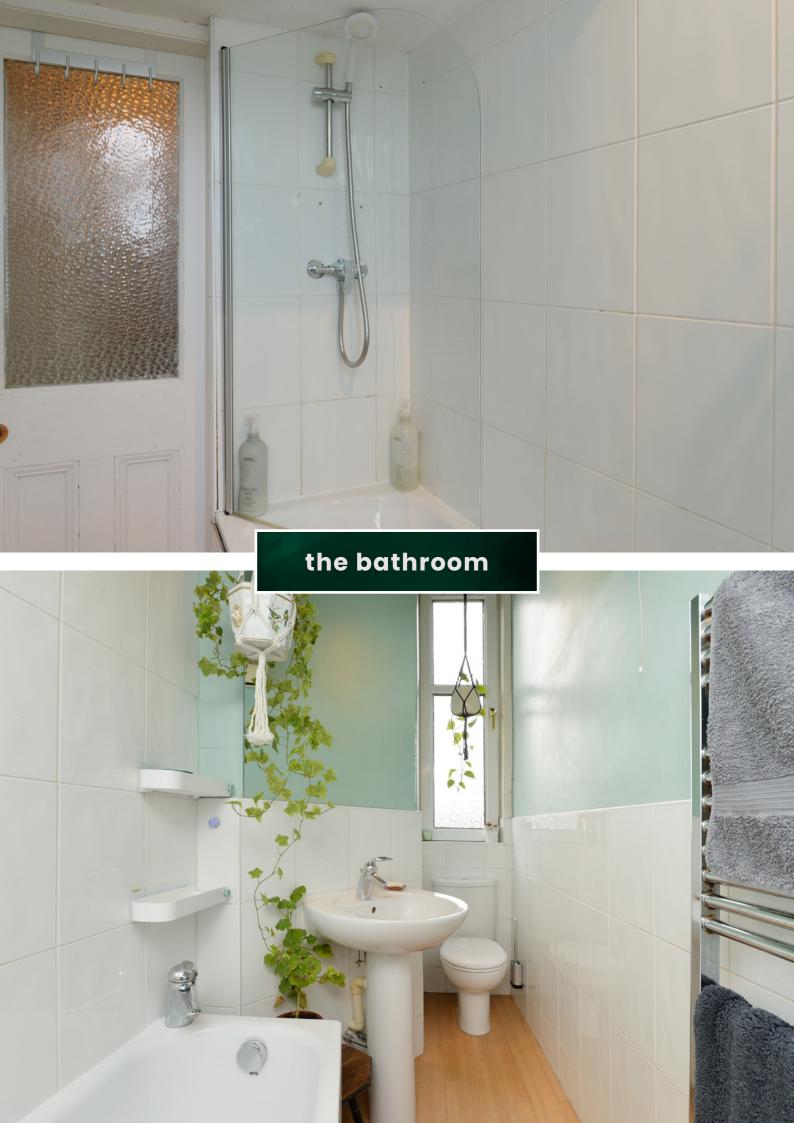

- Fully equipped kitchen with hob, fan oven and integrated and free-standing appliances
- Spacious living room which is very well proportioned with beautiful cornicing and bay window
- The flat is equipped with one spacious bedroom
- The bathroom is a three-piece with a shower over the bath