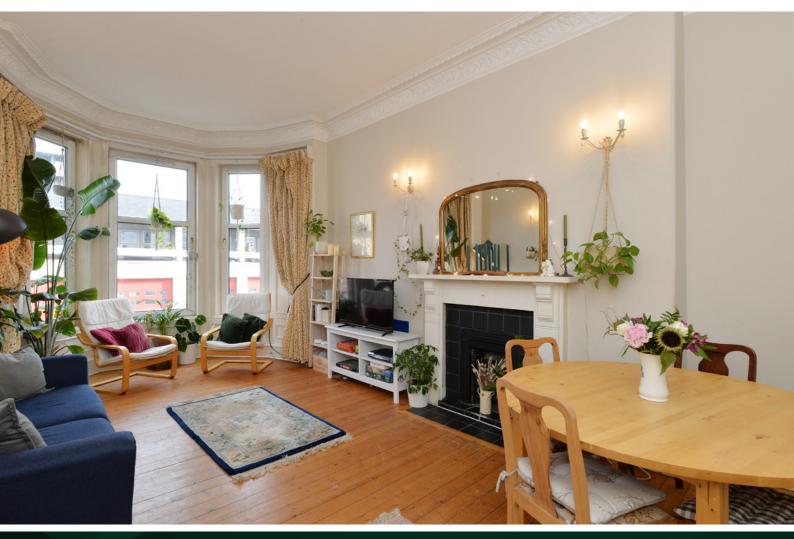

- Fully equipped kitchen with hob, fan oven and integrated and free-standing appliances
- Spacious living room which is very well proportioned with beautiful cornicing and bay window
- The flat is equipped with one spacious bedroom
- The bathroom is a three-piece with a shower over the bath

The property also benefits and large box room which could be a multitude of things from home office, dressing room, storage room or even a home gym. In addition to this, the property has access to permit parking and gas central heating making for a warm home year-round.