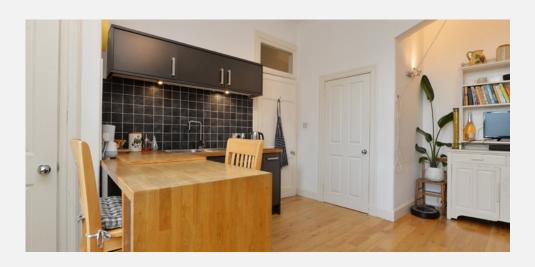

- Fully equipped kitchen with hob, fan oven and integrated and free-standing appliances
- Spacious living room which is very well proportioned with beautiful cornicing and bay window
- The flat is equipped with one spacious bedroom
- The bathroom is a three-piece with a shower over the bath