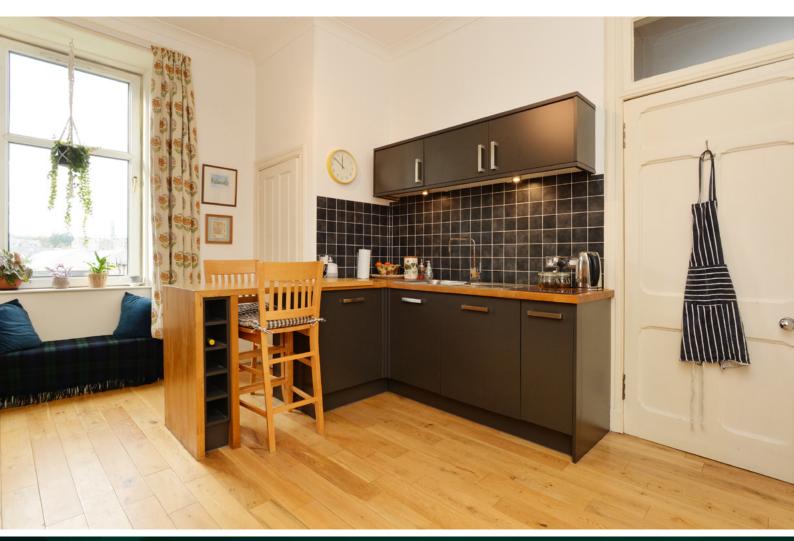

- Fully equipped kitchen with hob, fan oven and integrated and free-standing appliances
- Spacious living room which is very well proportioned with beautiful cornicing and bay window
- The flat is equipped with one spacious bedroom
- The bathroom is a three-piece with a shower over the bath