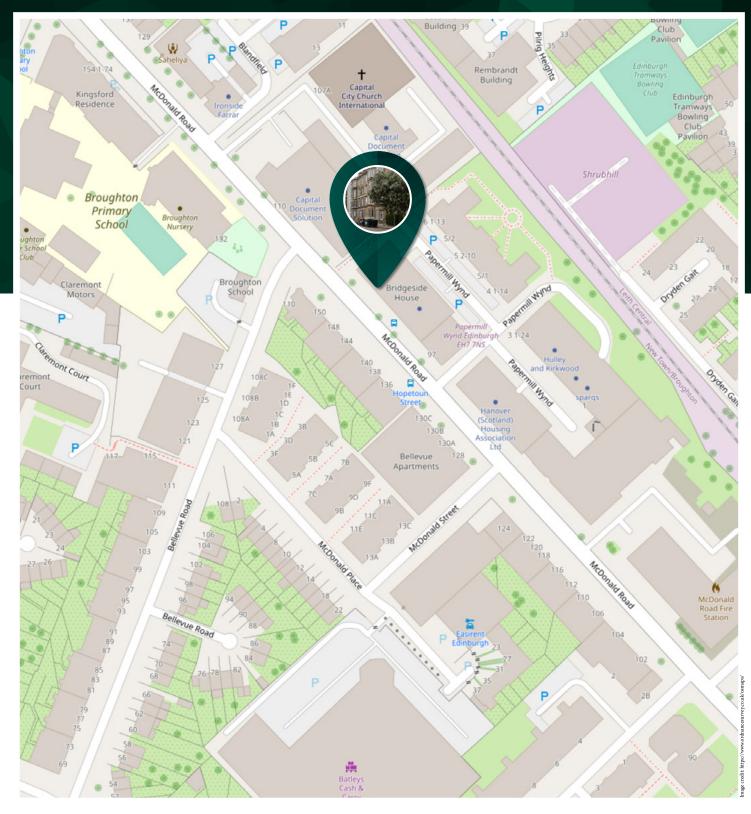

### **Floor Plan**

Bellevue is an exclusively residential district on the fringe of the New Town, on its northeast flank. It consists of a wide variety of mainly Georgian style tenement properties. Very similar to the architecture of the New Town, but interspersed with a variety of more modern properties. Needless to say, this is an exceptionally central location which, for the energetic, is within walking distance of Princes Street.

For those who enjoy open-air recreational facilities, The Royal Botanic Gardens are only a short walk away. Beyond that lies Inverleith Park. At Warriston the routes of old railway lines radiate out in a number of directions, providing almost country-like walks within the heart of the city. Nearby Leith is an established, independent community and is very much self-contained.

There is an excellent choice of places to eat and drink, several places of entertainment and a bright lively atmosphere. The Shore area of Leith, which is situated on either side of the Water of Leith as it approaches the sea, has become a particularly fashionable area. The property is only a short walk from the tram stop at York Place, with trams running to the airport every ten minutes at peak times.