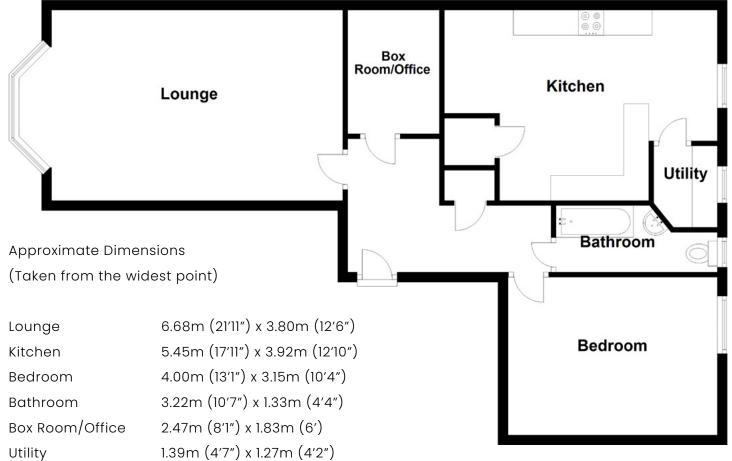

# the lounge

Gross internal floor area (m<sup>2</sup>): 77m<sup>2</sup> EPC Rating: C

### **Floor Plan**

Bellevue is an exclusively residential district on the fringe of the New Town, on its northeast flank. It consists of a wide variety of mainly Georgian style tenement properties. Very similar to the architecture of the New Town, but interspersed with a variety of more modern properties. Needless to say, this is an exceptionally central location which, for the energetic, is within walking distance of Princes Street.