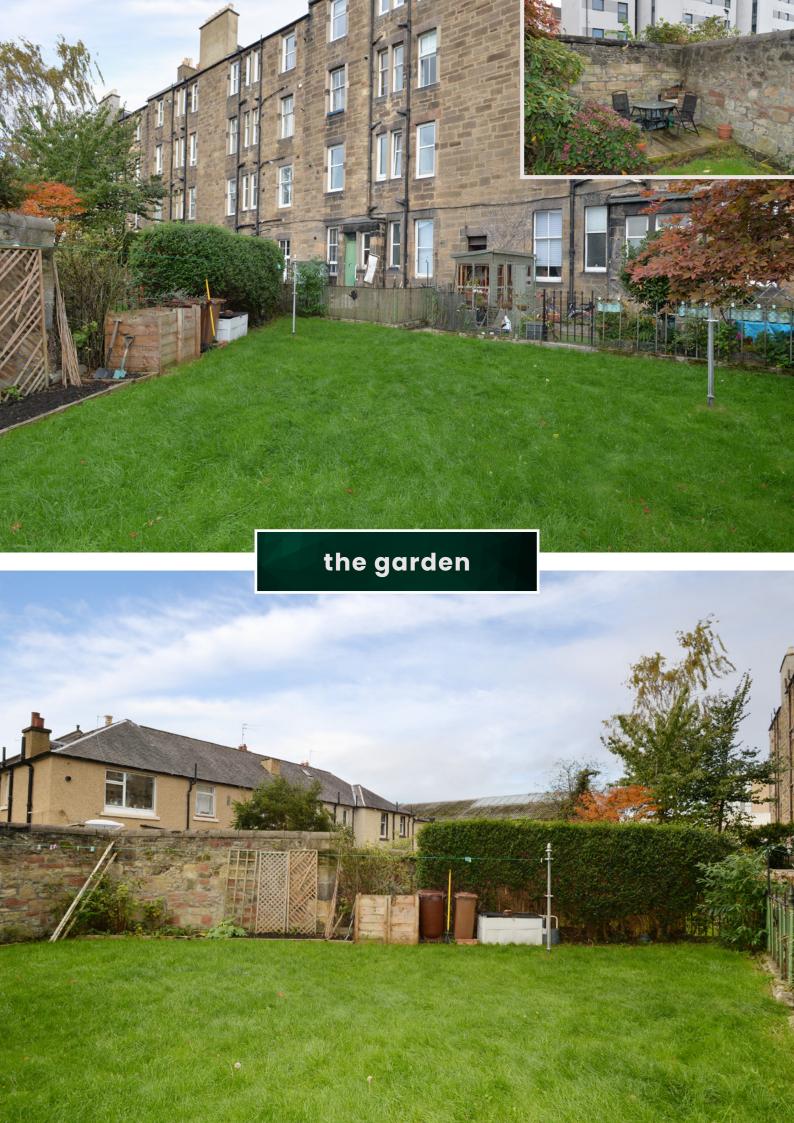

The property also benefits and large box room which could be a multitude of things from home office, dressing room, storage room or even a home gym. In addition to this, the property has access to permit parking and gas central heating making for a warm home year-round.