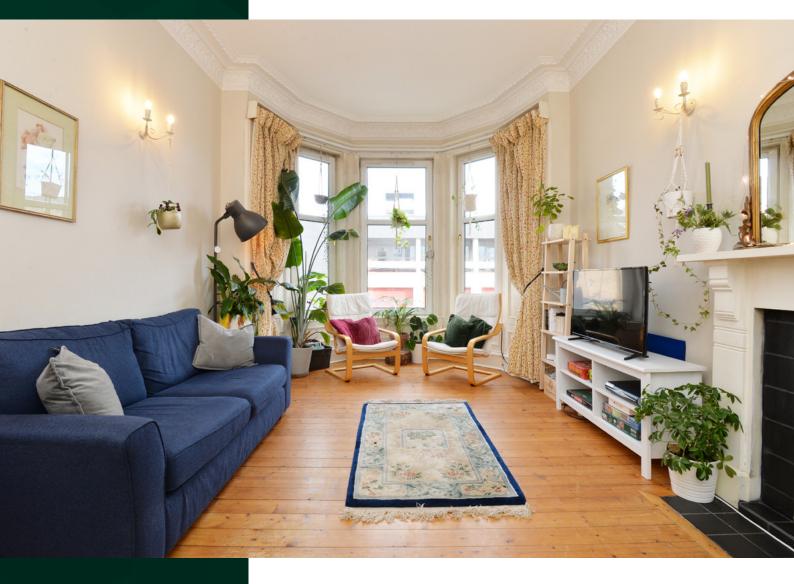

#### SPACIOUS ONE BEDROOM FIRST FLOOR FLAT IN EDINBURGH'S BELLEVUE AREA

www.mcewanfraserlegal.co.uk

info@mcewanfraserlegal.co.uk

McEwan Fraser Legal is delighted to present this one bedroom first floor flat, brought to market in excellent condition. Inside, the property comprises of:

- Fully equipped kitchen with hob, fan oven and integrated and free-standing appliances
- Spacious living room which is very well proportioned with beautiful cornicing and bay window
- The flat is equipped with one spacious bedroom
- The bathroom is a three-piece with a shower over the bath

The property also benefits and large box room which could be a multitude of things from home office, dressing room, storage room or even a home gym. In addition to this, the property has access to permit parking and gas central heating making for a warm home year-round.