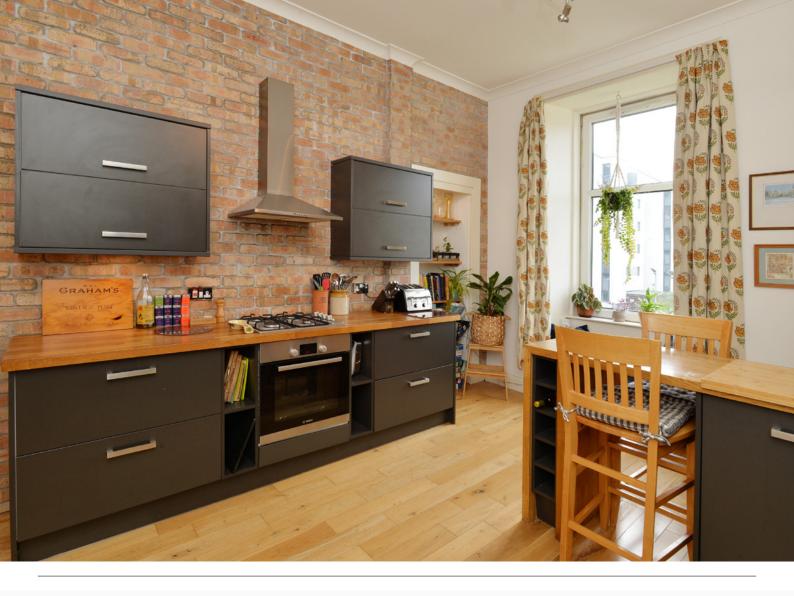

- Fully equipped kitchen with hob, fan oven and integrated and free-standing appliances
- Spacious living room which is very well proportioned with beautiful cornicing and bay window
- The flat is equipped with one spacious bedroom
- The bathroom is a three-piece with a shower over the bath