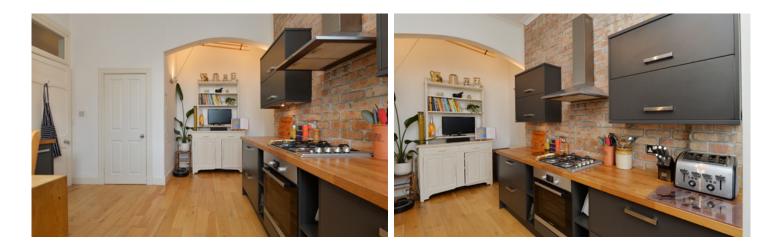

- Fully equipped kitchen with hob, fan oven and integrated and free-standing appliances
- Spacious living room which is very well proportioned with beautiful cornicing and bay window
- The flat is equipped with one spacious bedroom
- The bathroom is a three-piece with a shower over the bath