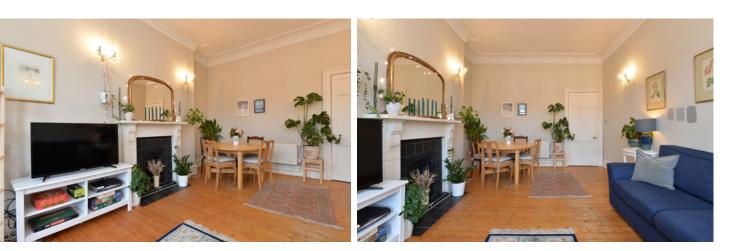

- Fully equipped kitchen with hob, fan oven and integrated and free-standing appliances
- Spacious living room which is very well proportioned with beautiful cornicing and bay window
- The flat is equipped with one spacious bedroom
- The bathroom is a three-piece with a shower over the bath

# the lounge

Gross internal floor area (m<sup>2</sup>): 77m<sup>2</sup> EPC Rating: C