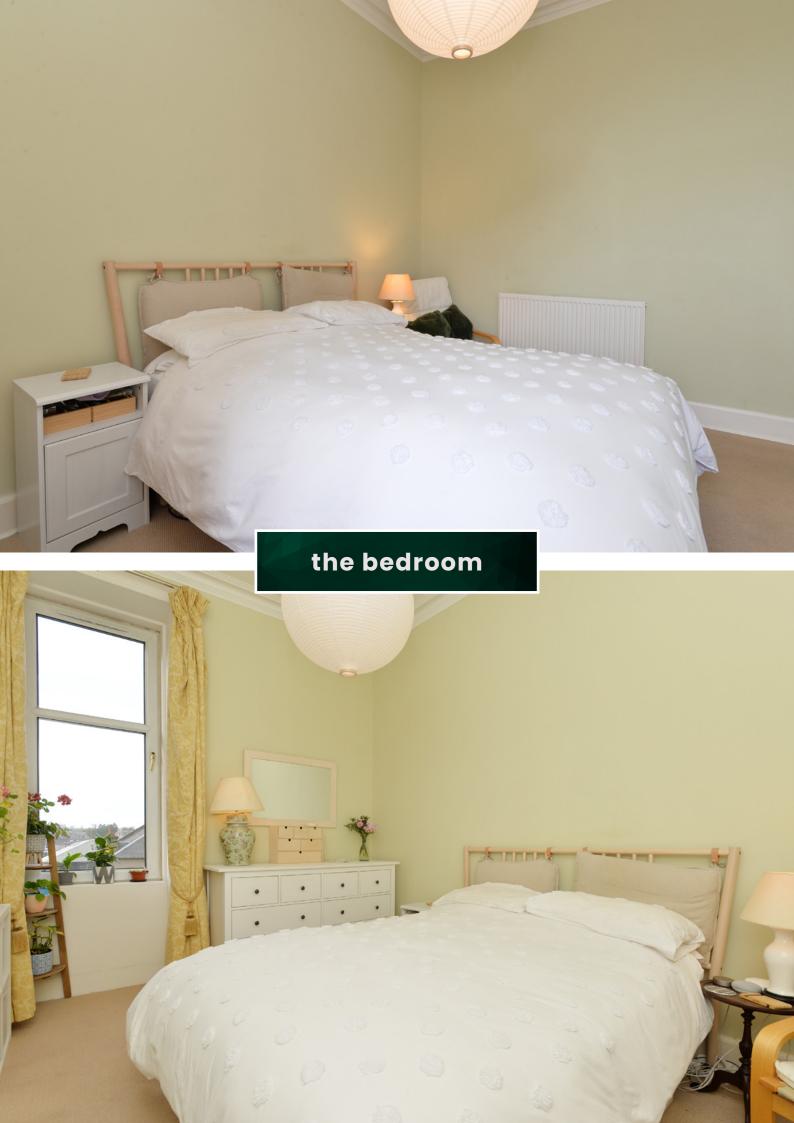

- Fully equipped kitchen with hob, fan oven and integrated and free-standing appliances
- Spacious living room which is very well proportioned with beautiful cornicing and bay window
- The flat is equipped with one spacious bedroom
- The bathroom is a three-piece with a shower over the bath