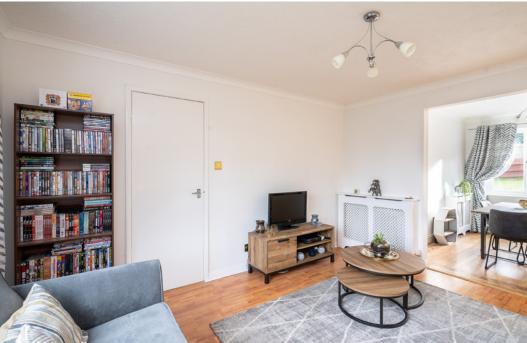

#### THE LOUNGE/DINER

The entrance leads into an inner hall which has doors leading to the lounge, kitchen and stairs leading to the upper level.

The spacious open plan lounge/dining room has a front-facing window with views over the front and space for a dining table and six chairs.