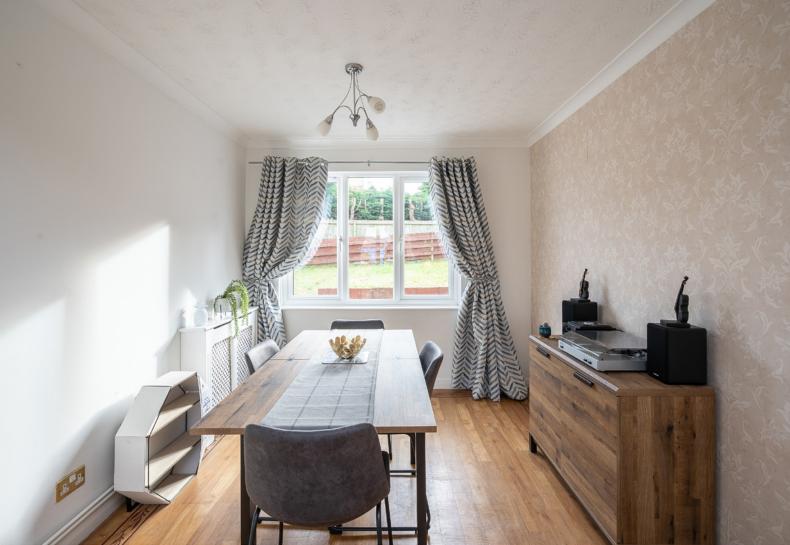

#### THE LOUNGE/DINER

The entrance leads into an inner hall which has doors leading to the lounge, kitchen and stairs leading to the upper level.

The spacious open plan lounge/dining room has a front-facing window with views over the front and space for a dining table and six chairs.