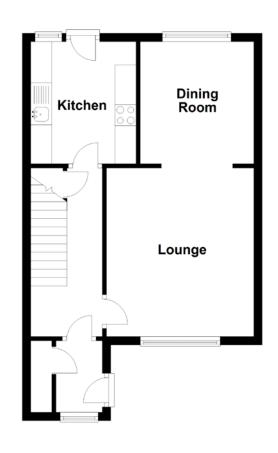

# FLOOR PLAN, DIMENSIONS & MAP

Approximate Dimensions (Taken from the widest point)

 Lounge
 4.00m (13'1") x 3.50m (11'6")

 Dining Room
 2.90m (9'6") x 2.70m (8'10")

 Kitchen
 3.00m (9'10") x 2.50m (8'2")