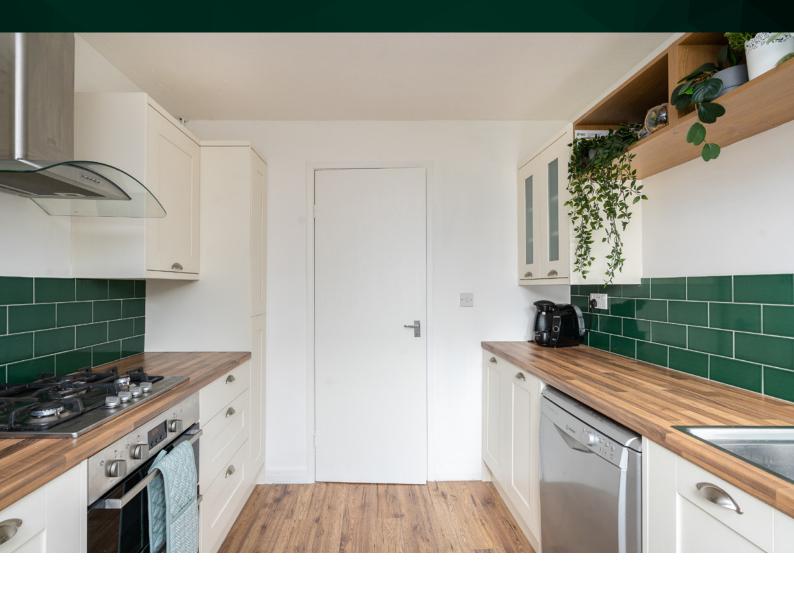

#### THE KITCHEN

The kitchen is a good size and features a range of quality fitted and finished floor and wall mounted units with integrated appliances and access to the rear gardens.

To the upper level, there are three good sized double bedrooms, the master bedroom offers built-in wardrobes. The quality sized family shower room with shower completes the internal accommodation on offer.