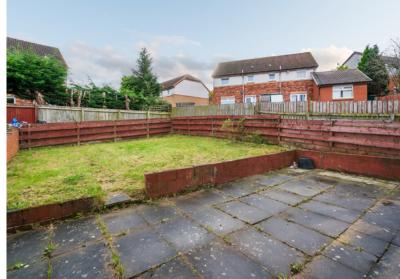

mcewanfraserlegal.co.uk



#### THE LOUNGE/DINER





The entrance leads into an inner hall which has doors leading to the lounge, kitchen and stairs leading to the upper level.

The spacious open plan lounge/dining room has a front-facing window with views over the front and space for a dining table and six chairs.





#### THE KITCHEN



The kitchen is a good size and features a range of quality fitted and finished floor and wall mounted units with integrated appliances and access to the rear gardens.





To the upper level, there are three good sized double bedrooms, the master bedroom offers built-in wardrobes. The quality sized family shower room with shower completes the internal accommodation on offer.



# BEDROOM 2





## BEDROOM 3





### THE SHOWER ROOM



# THE GARDEN







# FLOOR PLAN, DIMENSIONS & MAP





Approximate Dimensions (Taken from the widest point)

 Lounge
 4.00m (13'1") x 3.50m (11'6")

 Dining Room
 2.90m (9'6") x 2.70m (8'10")

 Kitchen
 3.00m (9'10") x 2.50m (8'2")

 Bedroom 1
 3.60m (11'10") x 3.40m (11'2")

 Bedroom 2
 3.50m (11'6") x 3.40m (11'2")

Bedroom 3 2.80m (9'2") x 2.40m (7'10") Shower Room 2.00m (6'7") x 2.00m (6'7")

Gross internal floor area (m²): 80m² EPC Rating: C

Extras (Included in the sale): Floor coverings and light fittings.



# THE LOCATION

Dundee is situated on the north bank of the Firth of Tay, and bounded by the Sidlaw Hills, modern Dundee is known as the 'City of Discovery' - a vibrant city with a rich history.







Its recent, extensive regeneration has created an attractive and dynamic location, boasting a