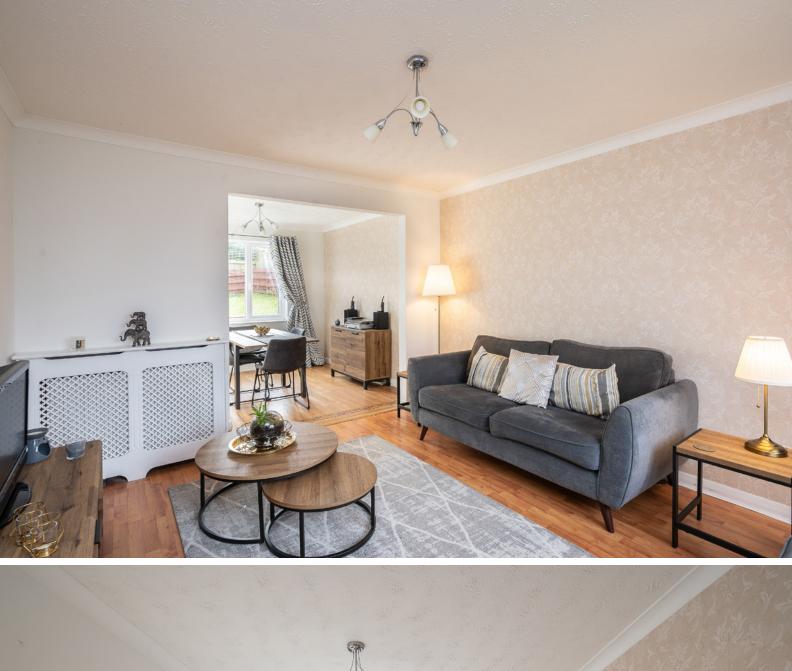

#### THE LOUNGE/DINER

The entrance leads into an inner hall which has doors leading to the lounge, kitchen and stairs leading to the upper level.

The spacious open plan lounge/dining room has a front-facing window with views over the front and space for a dining table and six chairs.