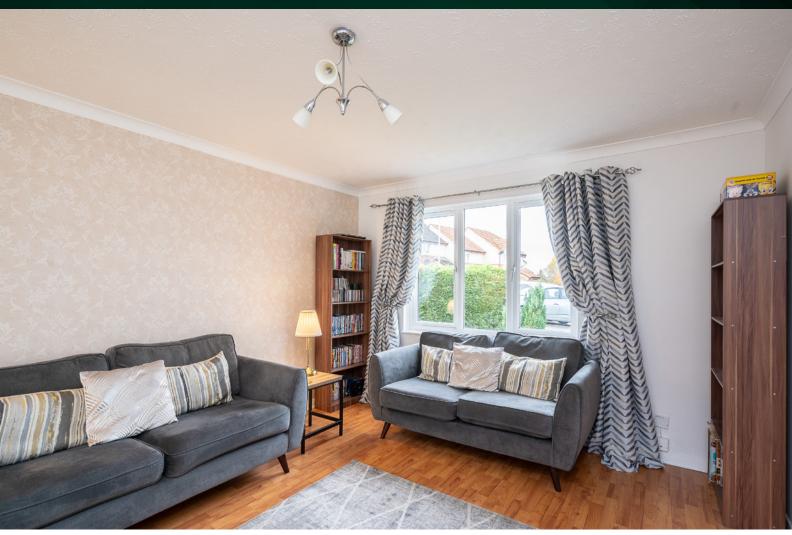

#### THE LOUNGE/DINER

The entrance leads into an inner hall which has doors leading to the lounge, kitchen and stairs leading to the upper level.

The spacious open plan lounge/dining room has a front-facing window with views over the front and space for a dining table and six chairs.