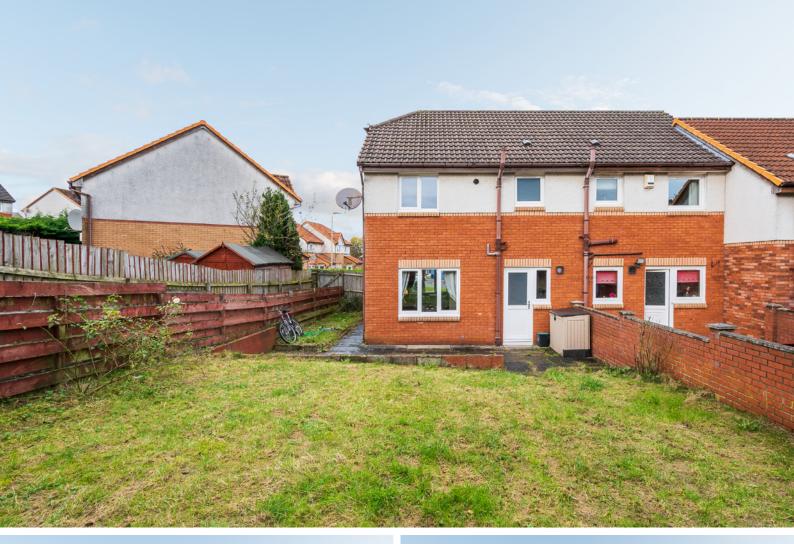

nfo@mcewanfraserlegal.co.uk



#### THE LOUNGE/DINER





The entrance leads into an inner hall which has doors leading to the lounge, kitchen and stairs leading to the upper level.

The spacious open plan lounge/dining room has a front-facing window with views over the front and space for a dining table and six chairs.





#### THE KITCHEN



The kitchen is a good size and features a range of quality fitted and finished floor and wall mounted units with integrated appliances and access to the rear gardens.





To the upper level, there are three good sized double bedrooms, the master bedroom offers built-in wardrobes. The quality sized family shower room with shower completes the internal accommodation on offer.



# BEDROOM 2





## BEDROOM 3





### THE SHOWER ROOM



# THE GARDEN







# FLOOR PLAN, DIMENSIONS & MAP





Approximate Dimensions (Taken from the widest point)

 Lounge
 4.00m (13'1") x 3.50m (11'6")

 Dining Room
 2.90m (9'6") x 2.70m (8'10")

 Kitchen
 3.00m (9'10") x 2.50m (8'2")

 Bedroom 1
 3.60m (11'10") x 3.40m (11'2")

 Bedroom 2
 3.50m (11'6") x 3.40m (11'2")

Bedroom 3 2.80m (9'2") x 2.40m (7'10") Shower Room 2.00m (6'7") x 2.00m (6'7")

Gross internal floor area (m²): 80m² EPC Rating: C

Extras (Included in the sale): Floor coverings and light fittings.



# THE LOCATION

Dundee is situated on the north bank of the Firth of Tay, and bounded by the Sidlaw Hills, modern Dundee is known as the 'City of Discovery' - a vibrant city with a rich history.







Its recent, extensive regeneration has created an attractive and dynamic location, boasti