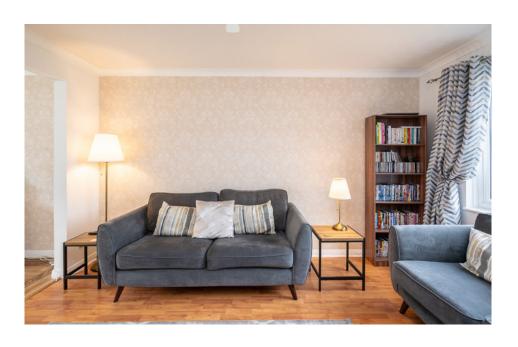

#### THE LOUNGE/DINER

The entrance leads into an inner hall which has doors leading to the lounge, kitchen and stairs leading to the upper level.

The spacious open plan lounge/dining room has a front-facing window with views over the front and space for a dining table and six chairs.