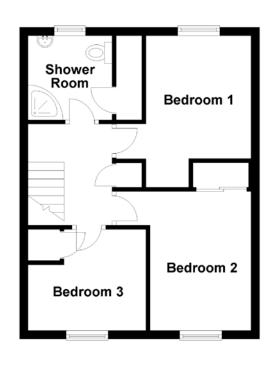

 Bedroom 1
 3.60m (11'10") x 3.40m (11'2")

 Bedroom 2
 3.50m (11'6") x 3.40m (11'2")

Bedroom 3 2.80m (9'2") x 2.40m (7'10") Shower Room 2.00m (6'7") x 2.00m (6'7")

Gross internal floor area (m²): 80m² EPC Rating: C