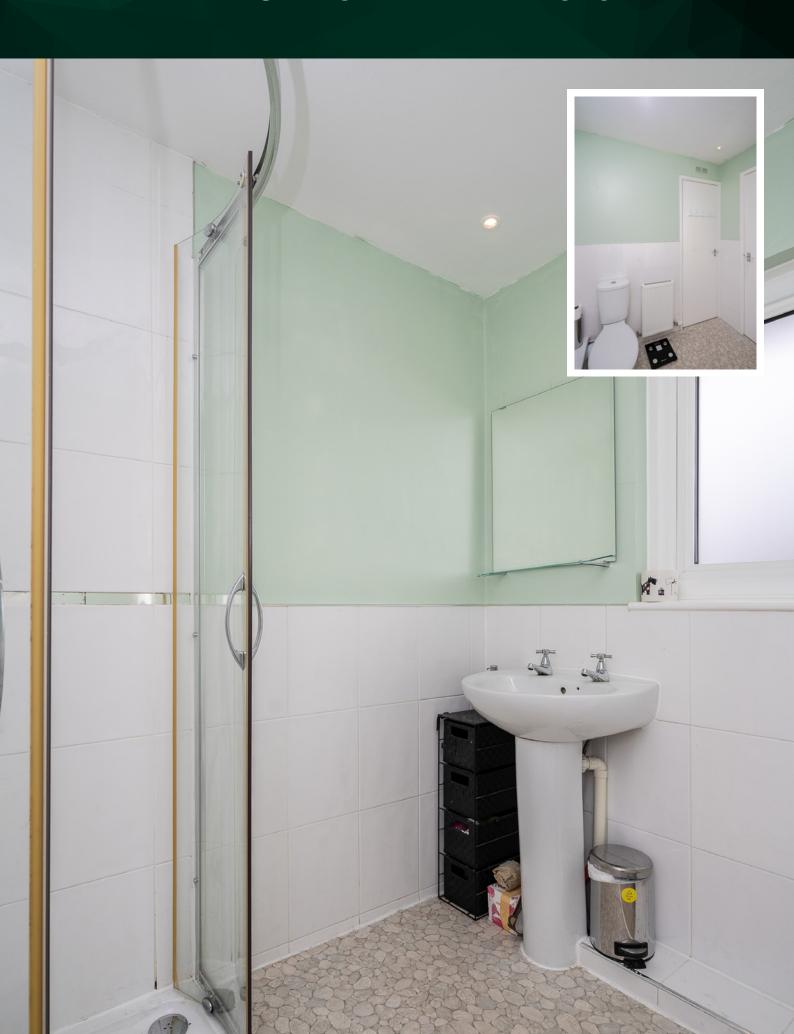

legal.co.uk



info@mcewanfraserlegal.co.uk



#### THE LOUNGE/DINER





The entrance leads into an inner hall which has doors leading to the lounge, kitchen and stairs leading to the upper level.

The spacious open plan lounge/dining room has a front-facing window with views over the front and space for a dining table and six chairs.





#### THE KITCHEN



The kitchen is a good size and features a range of quality fitted and finished floor and wall mounted units with integrated appliances and access to the rear gardens.





To the upper level, there are three good sized double bedrooms, the master bedroom offers built-in wardrobes. The quality sized family shower room with shower completes the internal accommodation on offer.



# BEDROOM 2





## BEDROOM 3





### THE SHOWER ROOM



# THE GARDEN







# FLOOR PLAN, DIMENSIONS & MAP





Approximate Dimensions (Taken from the widest point)

 Lounge
 4.00m (13'1") x 3.50m (11'6")

 Dining Room
 2.90m (9'6") x 2.70m (8'10")

 Kitchen
 3.00m (9'10") x 2.50m (8'2")

 Bedroom 1
 3.60m (11'10") x 3.40m (11'2")

 Bedroom 2
 3.50m (11'6") x 3.40m (11'2")

Bedroom 3 2.80m (9'2") x 2.40m (7'10") Shower Room 2.00m (6'7") x 2.00m (6'7")

Gross internal floor area (m²): 80m² EPC Rating: C

Extras (Included in the sale): Floor coverings and light fittings.



# THE LOCATION

Dundee is situated on the north bank of the Firth of Tay, and bounded by the Sidlaw Hills, modern Dundee is known as the 'City of Discovery' - a vibrant city with a rich history.







Its recent, extensive regeneration has created an attractive and dynamic