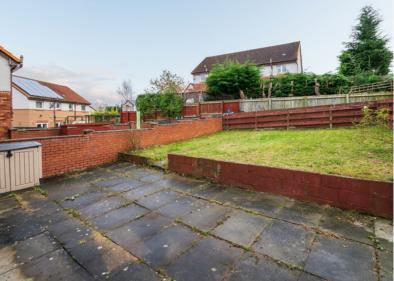

o@mcewanfraserlegal.co.uk



#### THE LOUNGE/DINER





The entrance leads into an inner hall which has doors leading to the lounge, kitchen and stairs leading to the upper level.

The spacious open plan lounge/dining room has a front-facing window with views over the front and space for a dining table and six chairs.





#### THE KITCHEN



The kitchen is a good size and features a range of quality fitted and finished floor and wall mounted units with integrated appliances and access to the rear gardens.





To the upper level, there are three good sized double bedrooms, the master bedroom offers built-in wardrobes. The quality sized family shower room with shower completes the internal accommodation on offer.



# BEDROOM 2





## BEDROOM 3





### THE SHOWER ROOM



# THE GARDEN







# FLOOR PLAN, DIMENSIONS & MAP





Approximate Dimensions (Taken from the widest point)

 Lounge
 4.00m (13'1") x 3.50m (11'6")

 Dining Room
 2.90m (9'6") x 2.70m (8'10")

 Kitchen
 3.00m (9'10") x 2.50m (8'2")

 Bedroom 1
 3.60m (11'10") x 3.40m (11'2")

 Bedroom 2
 3.50m (11'6") x 3.40m (11'2")

Bedroom 3 2.80m (9'2") x 2.40m (7'10") Shower Room 2.00m (6'7") x 2.00m (6'7")

Gross internal floor area (m²): 80m² EPC Rating: C

Extras (Included in the sale): Floor coverings and light fittings.



# THE LOCATION

Dundee is situated on the north bank of the Firth of Tay, and bounded by the Sidlaw Hills, modern Dundee is known as the 'City of Discovery' - a vibrant city with a rich history.







Its recent, extensive regeneration has created an attractive and dynamic location, boasting