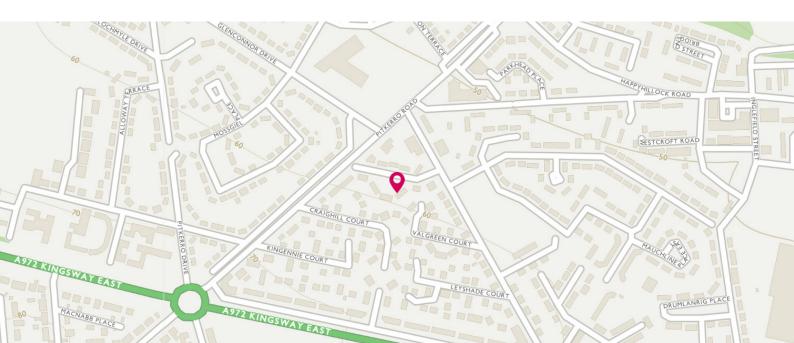

# FLOOR PLAN, DIMENSIONS & MAP

Approximate Dimensions (Taken from the widest point)

 Lounge
 4.00m (13'1") x 3.50m (11'6")

 Dining Room
 2.90m (9'6") x 2.70m (8'10")

 Kitchen
 3.00m (9'10") x 2.50m (8'2")