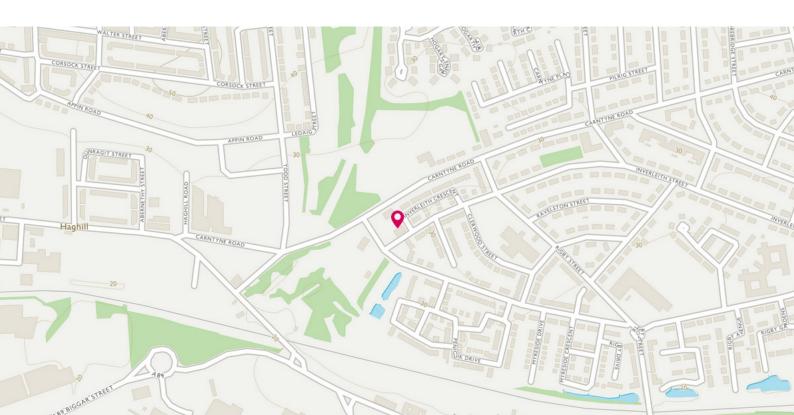

# THE LOCATION

Inverleith Crescent is a modern development and is situated within the Carntyne area. This is conveniently situated for passage into Glasgow city centre via the excellent transport links in the area.

The nearby M8 and M74 motorway networks means Glasgow/Edinburgh/Stirling and Ayrshire are all quickly and easily accessible. Nearby, the surrounding suburbs of Shettleston and Parkhead provide a wealth of shopping facilities including the new Fort Shopping Complex and the Forge Shopping Centre, Market and Retail Park, all of which boast a number of high street retailers. There is also excellent schooling at both primary and secondary level in the area.