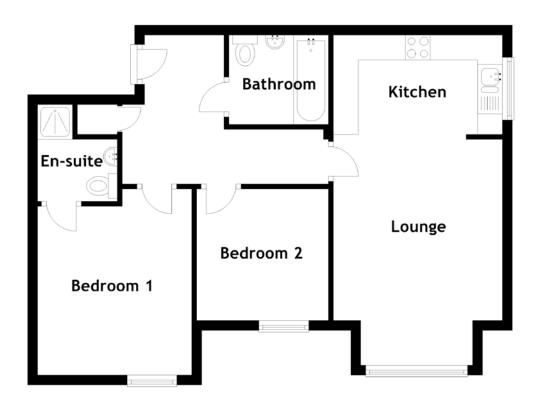

#### FLOOR PLAN, DIMENSIONS & MAP

Approximate Dimensions (Taken from the widest point)

Lounge Kitchen Bedroom 1 4.55m (14'11") x 3.40m (11'2") 3.40m (11'2") x 2.00m (6'7") 4.80m (15'9") x 3.75m (12'4") En-suite1Bedroom 22Bathroom2

1.95m (6'5") x 1.60m (5'3") 2.65m (8'8") x 2.65m (8'8") 2.00m (6'7") x 1.80m (5'11")

Gross internal floor area (m<sup>2</sup>): 56m<sup>2</sup> EPC Rating: B