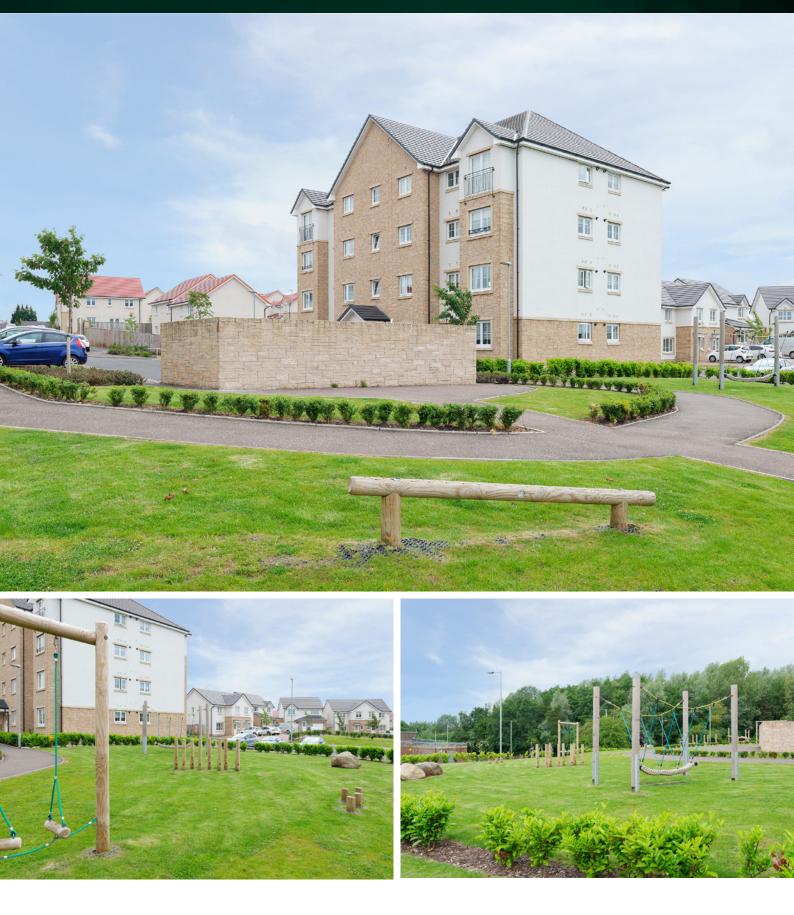

# THE LOCATION

Inverleith Crescent is a modern development and is situated within the Carntyne area. This is conveniently situated for passage into Glasgow city centre via the excellent transport links in the area.

The nearby M8 and M74 motorway networks means Glasgow/Edinburgh/Stirling and Ayrshire are all quickly and easily accessible. Nearby, the surrounding suburbs of Shettleston and Parkhead provide a wealth of shopping facilities including the new Fort Shopping Complex and the Forge Shopping Centre, Market and Retail Park, all of which boast a number of high street retailers. There is also excellent schooling at both primary and secondary level in the area.