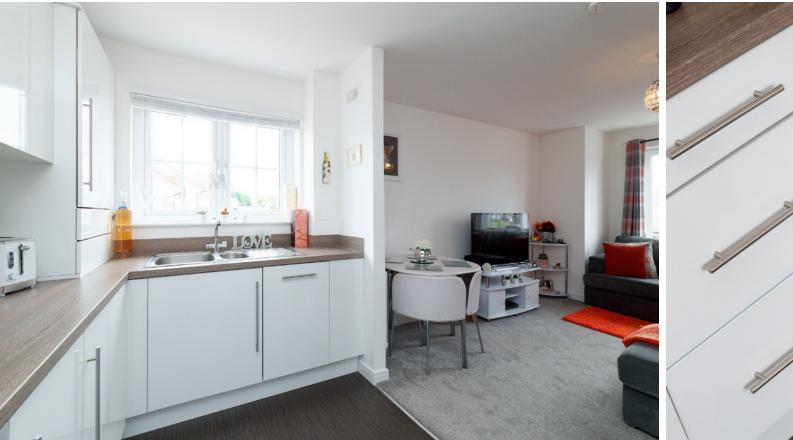

#### THE LOUNGE

The property on offer comprises a welcoming entrance hallway, bright spacious lounge open plan to a modern fitted kitchen, a modern family bathroom, two good sized bedrooms with the master benefitting from a large en-suite shower room. The property further benefits from gas central heating, double glazing, a secure door entry system and residents parking. Tastefully decorated throughout, this property truly deserves the description "Walk in Condition".