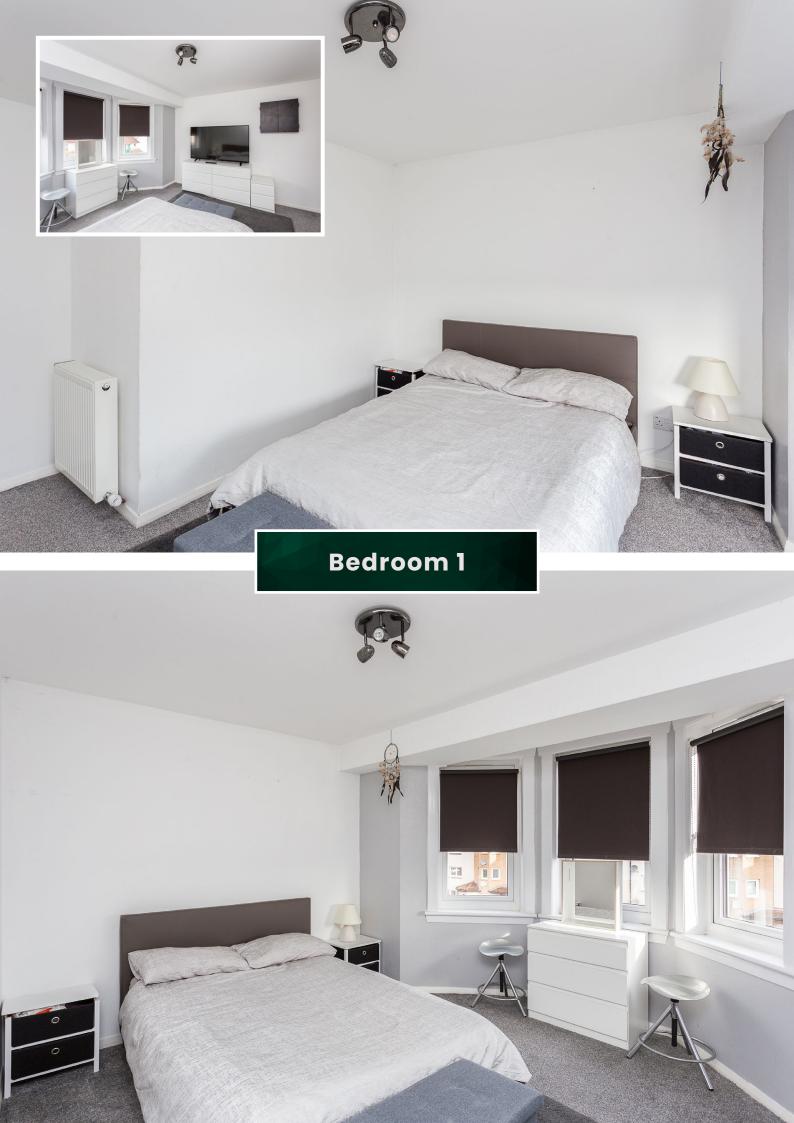

## TWO-BEDROOM SECOND-FLOOR FLAT IN THE FINTRY AREA OF DUNDEE

www.mcewanfraserlegal.co.uk

info@mcewanfraserlegal.co.uk

McEwan Fraser Legal is delighted to offer to the market this glamorously presented, twobedroom second-floor flat. The lounge is comfortable and of good proportions with a window to the front of the building to ensure a naturally bright living space. The kitchen is finished with modern units and built-in storage. There is ample space for a dining table and chairs. There are two bedrooms, one with a bay window. The family bathroom offers a three-piece white suite with a shower over the bath. There are communal gardens to the back and ample parking to the front of the building. This home is in walk-in condition with new, luxurious, floor coverings and a fresh décor.

## 2/R, 14 Grampian Gardens

The Kitchen

Approximate Dimensions

(Taken from the widest point)

| Lounge    | 4.60m (15′1″) x 3.80m (12′6″) | Bathroom                             | 2.00m (6′7″) x 1.80m (5′11″) |
|-----------|-------------------------------|--------------------------------------|------------------------------|
| Kitchen   | 3.80m (12′6″) x 2.70m (8′10″) |                                      |                              |
| Bedroom 1 | 3.70m (12'2") x 3.50m (11'6") | Gross internal floor area (m²): 66m² |                              |
| Bedroom 2 | 3.70m (12'2") x 2.70m (8'10") | EPC Rating: C                        |                              |