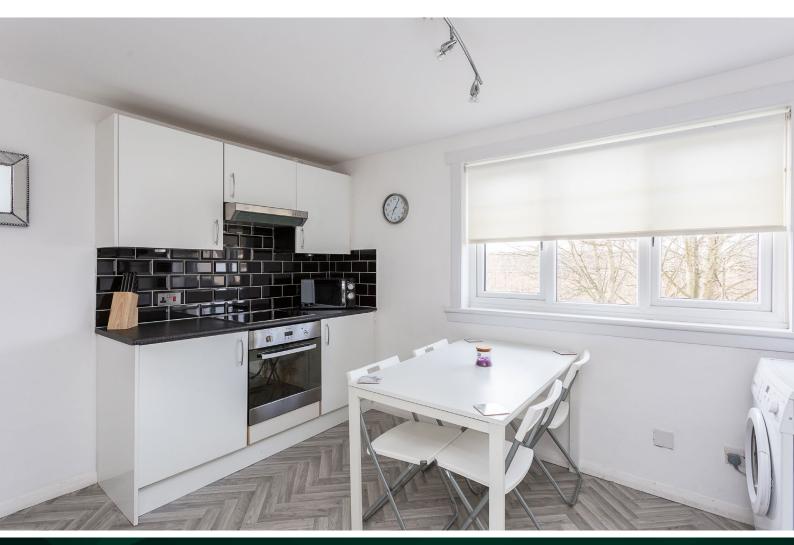

## TWO-BEDROOM SECOND-FLOOR FLAT IN THE FINTRY AREA OF DUNDEE

www.mcewanfraserlegal.co.uk

info@mcewanfraserlegal.co.uk

McEwan Fraser Legal is delighted to offer to the market this glamorously presented, twobedroom second-floor flat. The lounge is comfortable and of good proportions with a window to the front of the building to ensure a naturally bright living space. The kitchen is finished with modern units and built-in storage. There is ample space for a dining table and chairs. There are two bedrooms, one with a bay window. The family bathroom offers a three-piece white suite with a shower over the bath. There are communal gardens to the back and ample parking to the front of the building. This home is in walk-in condition with new, luxurious, floor coverings and a fresh décor.

## 2/R, 14 Grampian Gardens

The Kitchen

Approximate Dimensions

(Taken from the widest point)

| Lounge    | 4.60m (15′1″) x 3.80m (12′6″) | Bathroom                             | 2.00m (6′7″) x 1.80m (5′11″) |
|-----------|-------------------------------|--------------------------------------|------------------------------|
| Kitchen   | 3.80m (12′6″) x 2.70m (8′10″) |                                      |                              |
| Bedroom 1 | 3.70m (12'2") x 3.50m (11'6") | Gross internal floor area (m²): 66m² |                              |
| Bedroom 2 | 3.70m (12'2") x 2.70m (8'10") | EPC Rating: C                        |                              |