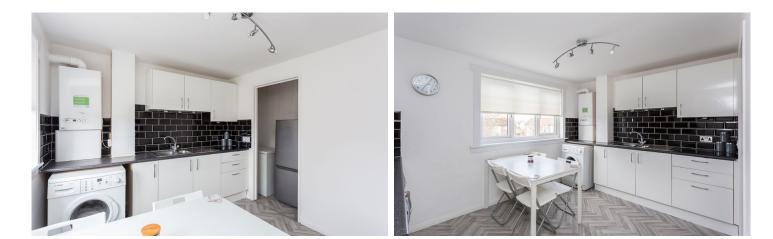

## TWO-BEDROOM SECOND-FLOOR FLAT IN THE FINTRY AREA OF DUNDEE

www.mcewanfraserlegal.co.uk

info@mcewanfraserlegal.co.uk

McEwan Fraser Legal is delighted to offer to the market this glamorously presented, twobedroom second-floor flat. The lounge is comfortable and of good proportions with a window to the front of the building to ensure a naturally bright living space. The kitchen is finished with modern units and built-in storage. There is ample space for a dining table and chairs. There are two bedrooms, one with a bay window. The family bathroom offers a three-piece white suite with a shower over the bath. There are communal gardens to the back and ample parking to the front of the building. This home is in walk-in condition with new, luxurious, floor coverings and a fresh décor.

## 2/R, 14 Grampian Gardens

The Kitchen

Approximate Dimensions

(Taken from the widest point)

| Lounge    | 4.60m (15′1″) x 3.80m (12′6″) | Bathroom                             | 2.00m (6′7″) x 1.80m (5′11″) |
|-----------|-------------------------------|--------------------------------------|------------------------------|
| Kitchen   | 3.80m (12′6″) x 2.70m (8′10″) |                                      |                              |
| Bedroom 1 | 3.70m (12'2") x 3.50m (11'6") | Gross internal floor area (m²): 66m² |                              |
| Bedroom 2 | 3.70m (12'2") x 2.70m (8'10") | EPC Rating: C                        |                              |