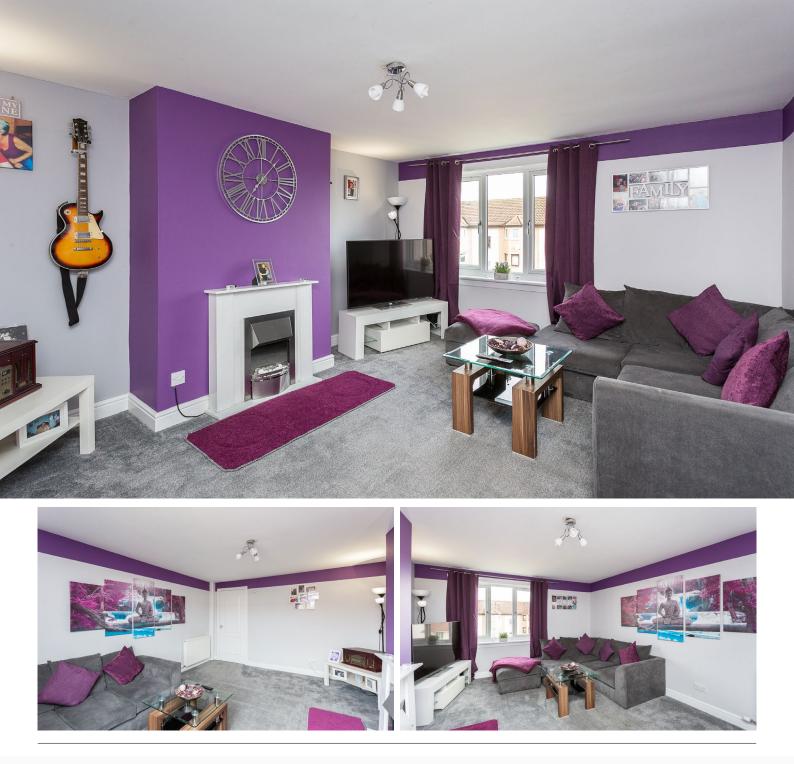

## TWO-BEDROOM SECOND-FLOOR FLAT IN THE FINTRY AREA OF DUNDEE

www.mcewanfraserlegal.co.uk

info@mcewanfraserlegal.co.uk

McEwan Fraser Legal is delighted to offer to the market this glamorously presented, twobedroom second-floor flat. The lounge is comfortable and of good proportions with a window to the front of the building to ensure a naturally bright living space. The kitchen is finished with modern units and built-in storage. There is ample space for a dining table and chairs. There are two bedrooms, one with a bay window. The family bathroom offers a three-piece white suite with a shower over the bath. There are communal gardens to the back and ample parking to the front of the building. This home is in walk-in condition with new, luxurious, floor coverings and a fresh décor.

## 2/R, 14 Grampian Gardens

The Kitchen

Approximate Dimensions

(Taken from the widest point)

| Lounge    | 4.60m (15′1″) x 3.80m (12′6″) | Bathroom                             | 2.00m (6′7″) x 1.80m (5′11″) |
|-----------|-------------------------------|--------------------------------------|------------------------------|
| Kitchen   | 3.80m (12′6″) x 2.70m (8′10″) |                                      |                              |
| Bedroom 1 | 3.70m (12'2") x 3.50m (11'6") | Gross internal floor area (m²): 66m² |                              |
| Bedroom 2 | 3.70m (12'2") x 2.70m (8'10") | EPC Rating: C                        |                              |