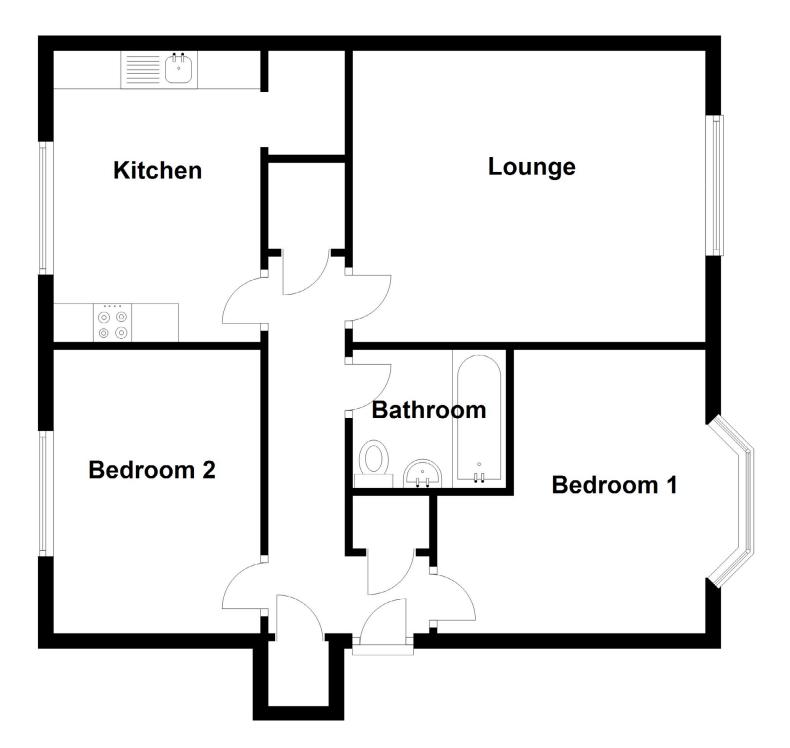

## 2/R, 14 Grampian Gardens

The Kitchen

Approximate Dimensions

(Taken from the widest point)

| Lounge    | 4.60m (15′1″) x 3.80m (12′6″) | Bathroom                             | 2.00m (6′7″) x 1.80m (5′11″) |
|-----------|-------------------------------|--------------------------------------|------------------------------|
| Kitchen   | 3.80m (12′6″) x 2.70m (8′10″) |                                      |                              |
| Bedroom 1 | 3.70m (12'2") x 3.50m (11'6") | Gross internal floor area (m²): 66m² |                              |
| Bedroom 2 | 3.70m (12'2") x 2.70m (8'10") | EPC Rating: C                        |                              |