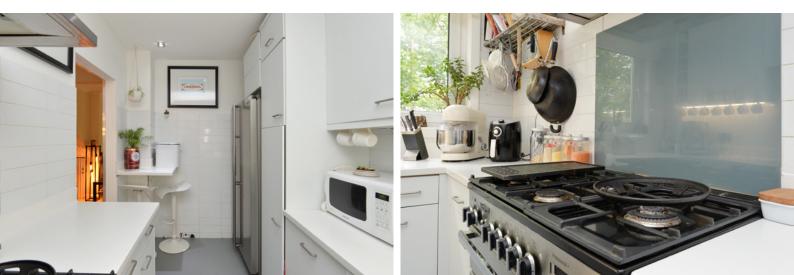

### THE KITCHEN

The kitchen is accessed through a door from the dining area and comes complete with a generous range of base and wall mounted units arranged around a range style cooker. The units offer plenty of prep and storage space and are set against a tiled splashback. There are integrated appliances and space for a freestanding American style fridge freezer.