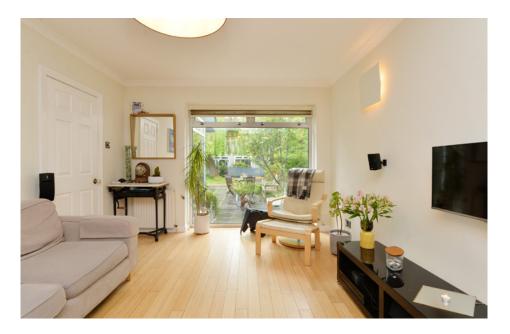

## THE LOUNGE/DINER

The accommodation is focused on a generous, dual-aspect, lounge which enjoys excellent levels of natural light, neutral décor and wooden flooring. While the room offers natural seating and dining areas, the floor space on offer will give the new owner tremendous flexibility to create their ideal entertaining space. A patio door from the dining area opens into the rear garden.