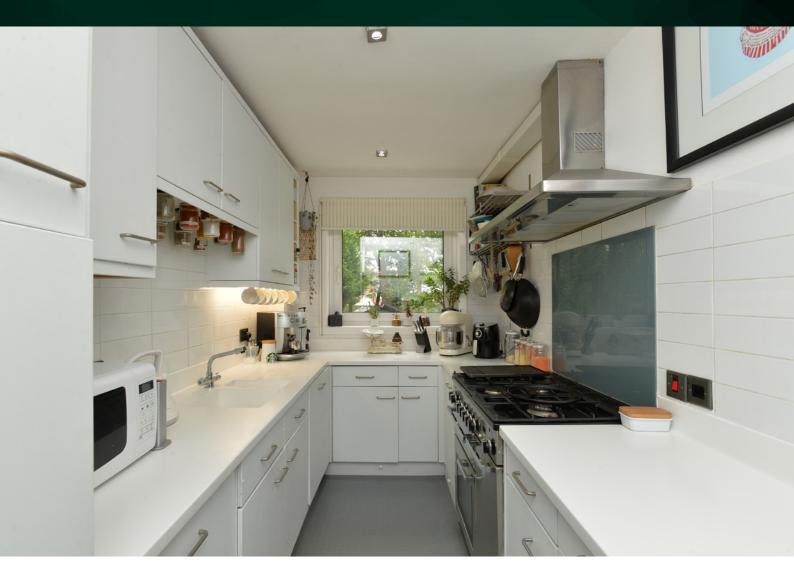

### THE KITCHEN

The kitchen is accessed through a door from the dining area and comes complete with a generous range of base and wall mounted units arranged around a range style cooker. The units offer plenty of prep and storage space and are set against a tiled splashback. There are integrated appliances and space for a freestanding American style fridge freezer.