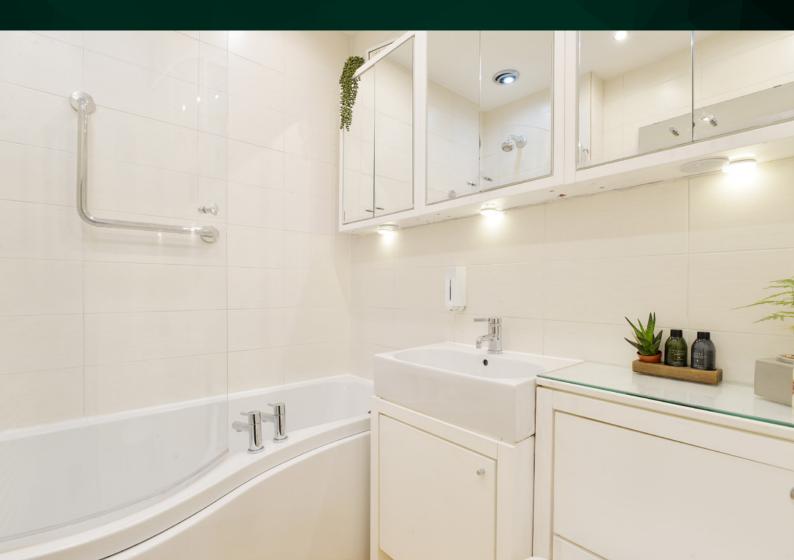

first-floor landing gives access to three bedrooms, a bathroom and a loft for additional storage. Bedroom one is the obvious master and overlooks the front of the property. Spacious and bright, bedroom one has plenty of space for a suite of freestanding bedroom furniture alongside a large integrated wardrobe. Bedroom one also has access to a large storage room which would make for an ideal dressing room or home office. Rear-facing, bedroom two is also a well-proportion double with ample space for a double bed and supporting furniture. Bedroom three is a well-proportioned single. Internal accommodation is completed by the bathroom which is tiled and includes a three-piece suite with a shower over the bath. Further benefits include gas central heating and double glazing.

### THE BATHROOM



## BEDROOM 1



# BEDROOM 2



## BEDROOM 3



Externally, the property enjoys low maintenance front and rear gardens. The rear garden is fully enclosed making it safe and secure for young children. There is residents parking as well as on-street parking in the surrounding area.

#### EXTERNALS







### FLOOR PLAN, DIMENSIONS & MAP



Bedroom 2 Bathroom

Approximate Dimensions (Taken from the widest point)

Lounge/Diner Kitchen WC Master Bedroom 9.41m (30'10") x 4.45m (14'7") 4.31m (14'2") x 2.01m (6'7") 1.48m (4'10") x 0.99m (3'3") 3.76m (12'4") x 3.10m (10'2") Walk-in Wardrobe Bedroom 2 Bedroom 3 Bathroom 2.64m (8'8") x 1.97m (6'6") 4.32m (14'2") x 2.33m (7'8") 3.27m (10'9") x 2.08m (6'10") 2.55m (8'4") x 1.85m (6'1")

Gross internal floor area (m<sup>2</sup>):  $92m^2$  EPC Rating: