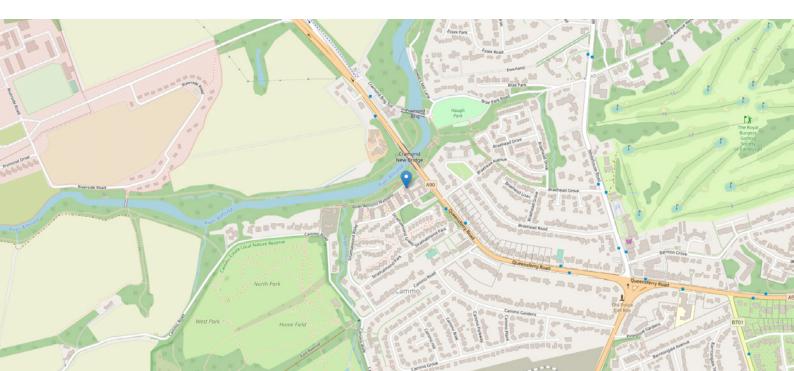

### FLOOR PLAN, DIMENSIONS & MAP

Bedroom 2 Bathroom

Approximate Dimensions (Taken from the widest point)

Lounge/Diner Kitchen WC Master Bedroom 9.41m (30'10") x 4.45m (14'7") 4.31m (14'2") x 2.01m (6'7") 1.48m (4'10") x 0.99m (3'3") 3.76m (12'4") x 3.10m (10'2") Walk-in Wardrobe Bedroom 2 Bedroom 3 Bathroom 2.64m (8'8") x 1.97m (6'6") 4.32m (14'2") x 2.33m (7'8") 3.27m (10'9") x 2.08m (6'10") 2.55m (8'4") x 1.85m (6'1")