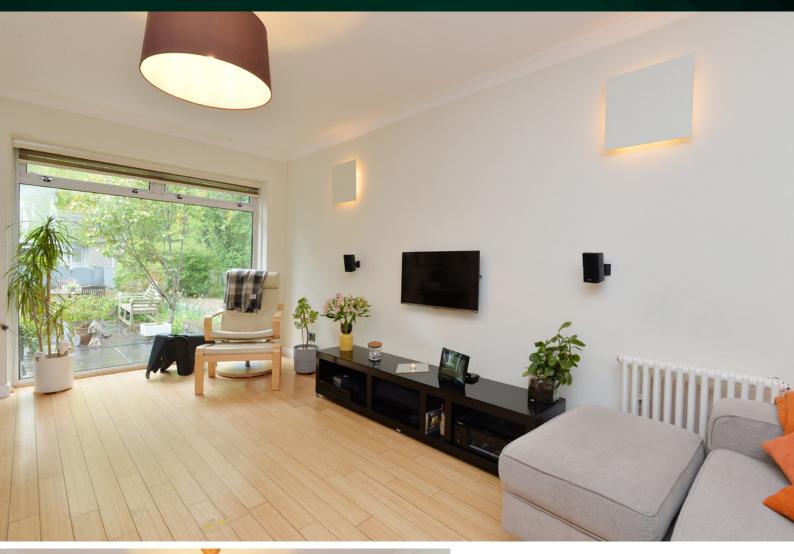

## THE LOUNGE/DINER

The accommodation is focused on a generous, dual-aspect, lounge which enjoys excellent levels of natural light, neutral décor and wooden flooring. While the room offers natural seating and dining areas, the floor space on offer will give the new owner tremendous flexibility to create their ideal entertaining space. A patio door from the dining area opens into the rear garden.