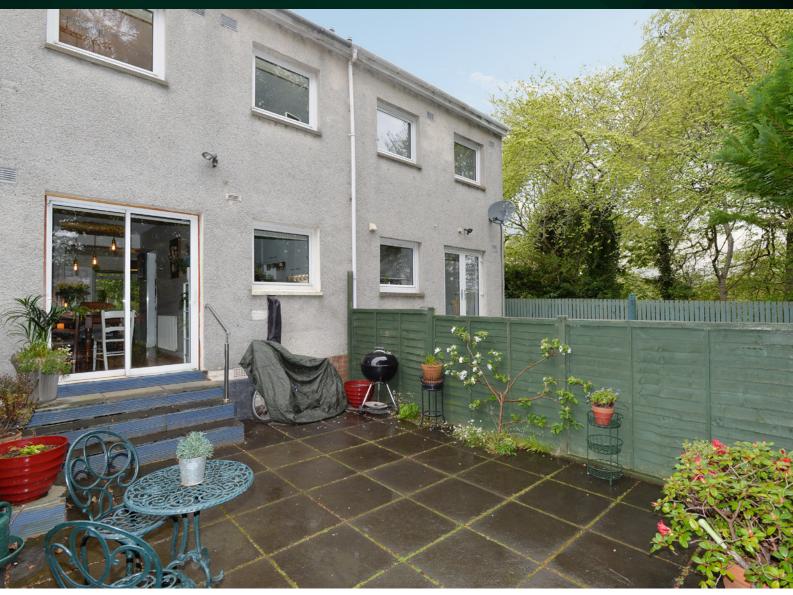

McEwan Fraser is delighted to present this lovely, three-bedroom, terraced house to the market. The property is well-positioned in a quiet and leafy residential area in Cammo, to the west of Edinburgh city centre. Internally, the property is presented in very good order and enjoys balanced and well-proportioned accommodation. Externally, there is a private garden and excellent local amenities with Dalmeny Estate, Cammo Estate and Cramond Beach within striking distance.

## THE LOUNGE/DINER

The accommodation is focused on a generous, dual-aspect, lounge which enjoys excellent levels of natural light, neutral décor and wooden flooring. While the room offers natural seating and dining areas, the floor space on offer will give the new owner tremendous flexibility to create their ideal entertaining space. A patio door from the dining area opens into the rear garden.

## BEDROOM 3

Externally, the property enjoys low maintenance front and rear gardens. The rear garden is fully enclosed making it safe and secure for young children. There is residents parking as well as on-street parking in the surrounding area.

#### EXTERNALS