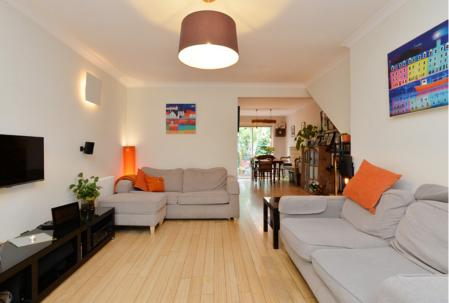

## THE LOUNGE/DINER

The accommodation is focused on a generous, dual-aspect, lounge which enjoys excellent levels of natural light, neutral décor and wooden flooring. While the room offers natural seating and dining areas, the floor space on offer will give the new owner tremendous flexibility to create their ideal entertaining space. A patio door from the dining area opens into the rear garden.