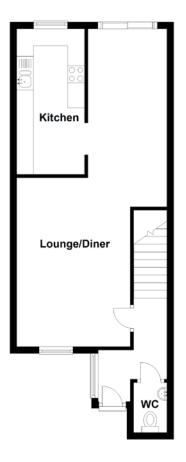

### FLOOR PLAN, DIMENSIONS & MAP

Bedroom 2 Bathroom

Approximate Dimensions (Taken from the widest point)

Lounge/Diner Kitchen WC Master Bedroom 9.41m (30'10") x 4.45m (14'7") 4.31m (14'2") x 2.01m (6'7") 1.48m (4'10") x 0.99m (3'3") 3.76m (12'4") x 3.10m (10'2") Walk-in Wardrobe Bedroom 2 Bedroom 3 Bathroom 2.64m (8'8") x 1.97m (6'6") 4.32m (14'2") x 2.33m (7'8") 3.27m (10'9") x 2.08m (6'10") 2.55m (8'4") x 1.85m (6'1")

Gross internal floor area (m<sup>2</sup>):  $92m^2$  EPC Rating: C