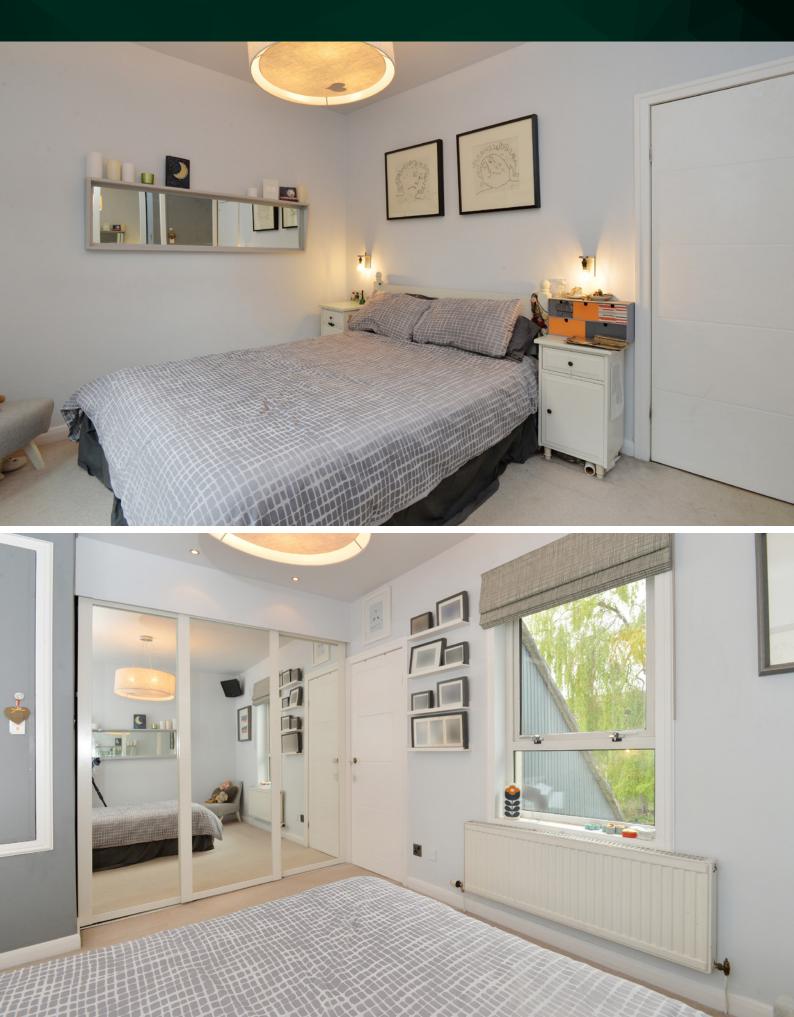

ding gives access to three bedrooms, a bathroom and a loft for additional storage. Bedroom one is the obvious master and overlooks the front of the property. Spacious and bright, bedroom one has plenty of space for a suite of freestanding bedroom furniture alongside a large integrated wardrobe. Bedroom one also has access to a large storage room which would make for an ideal dressing room or home office. Rear-facing, bedroom two is also a well-proportion double with ample space for a double bed and supporting furniture. Bedroom three is a well-proportioned single. Internal accommodation is completed by the bathroom which is tiled and includes a three-piece suite with a shower over the bath. Further benefits include gas central heating and double glazing.

### THE BATHROOM



## BEDROOM 1



# BEDROOM 2



## BEDROOM 3



Externally, the property enjoys low maintenance front and rear gardens. The rear garden is fully enclosed making it safe and secure for young children. There is residents parking as well as on-street parking in the surrounding area.

#### EXTERNALS







### FLOOR PLAN, DIMENSIONS & MAP



Bedroom 2 Bathroom

Approximate Dimensions (Taken from the widest point)

Lounge/Diner Kitchen WC Master Bedroom 9.41m (30'10") x 4.45m (14'7") 4.31m (14'2") x 2.01m (6'7") 1.48m (4'10") x 0.99m (3'3") 3.76m (12'4") x 3.10m (10'2") Walk-in Wardrobe Bedroom 2 Bedroom 3 Bathroom 2.64m (8'8") x 1.97m (6'6") 4.32m (14'2") x 2.33m (7'8") 3.27m (10'9") x 2.08m (6'10") 2.55m (8'4") x 1.85m (6'1")

Gross internal floor area (m<sup>2</sup>):  $92m^2$  EPC Rating: C



# THE LOCAT