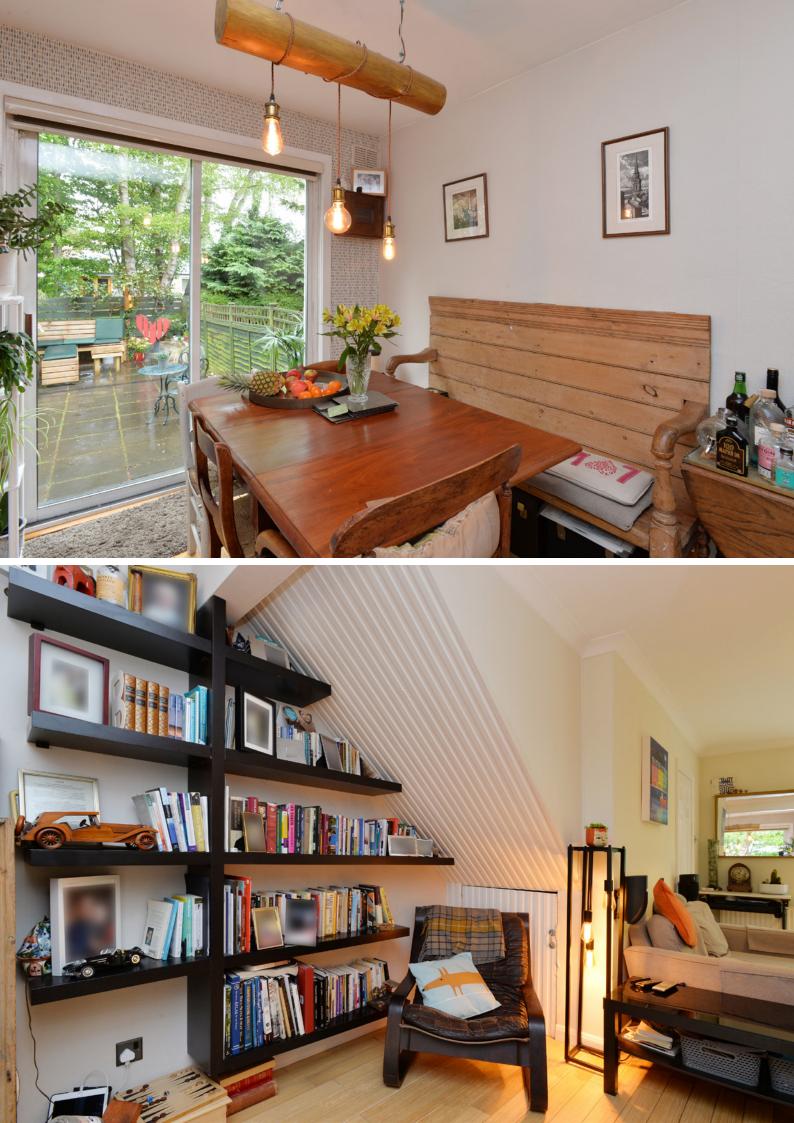

## THE LOUNGE/DINER

The accommodation is focused on a generous, dual-aspect, lounge which enjoys excellent levels of natural light, neutral décor and wooden flooring. While the room offers natural seating and dining areas, the floor space on offer will give the new owner tremendous flexibility to create their ideal entertaining space. A patio door from the dining area opens into the rear garden.

## BEDROOM 1

# BEDROOM 2

## BEDROOM 3

Externally, the property enjoys low maintenance front and rear gardens. The rear garden is fully enclosed making it safe and secure for young children. There is residents parking as well as on-street parking in the surrounding area.