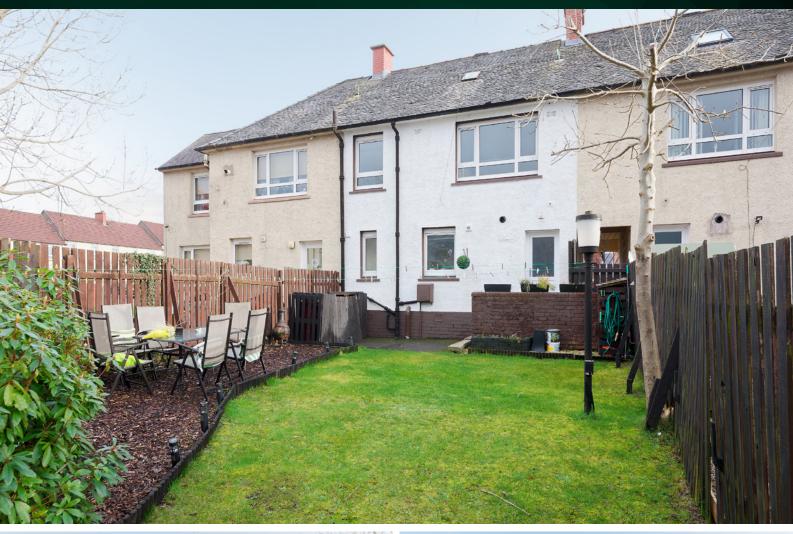

# BEDROOM 3

The home is kept warm, comfortable and secure via gas central heating and double glazing. The low maintenance rear garden is extremely well kept and is both secure and child-friendly. On sunnier days this cool and contemporary area offers a great place to relax, unwind and enjoy a coffee or a glass of wine at the end of a hard day.

## THE GARDENS