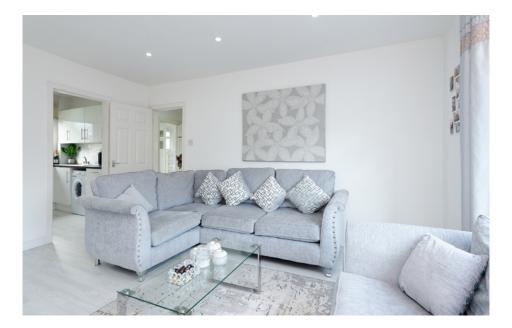

#### THE LOUNGE

The lovely upgraded accommodation comprises a bright and spacious lounge/diner, which given its shape would suit a range of furniture configurations.