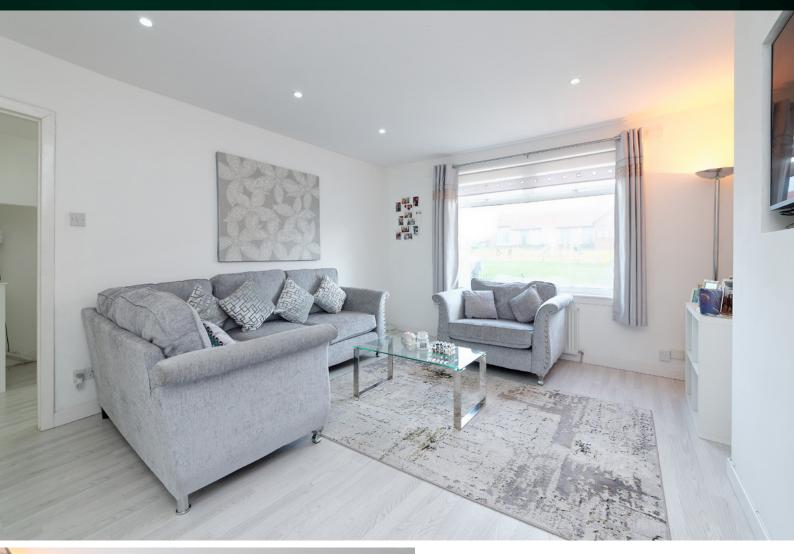

#### THE LOUNGE

The lovely upgraded accommodation comprises a bright and spacious lounge/diner, which given its shape would suit a range of furniture configurations.