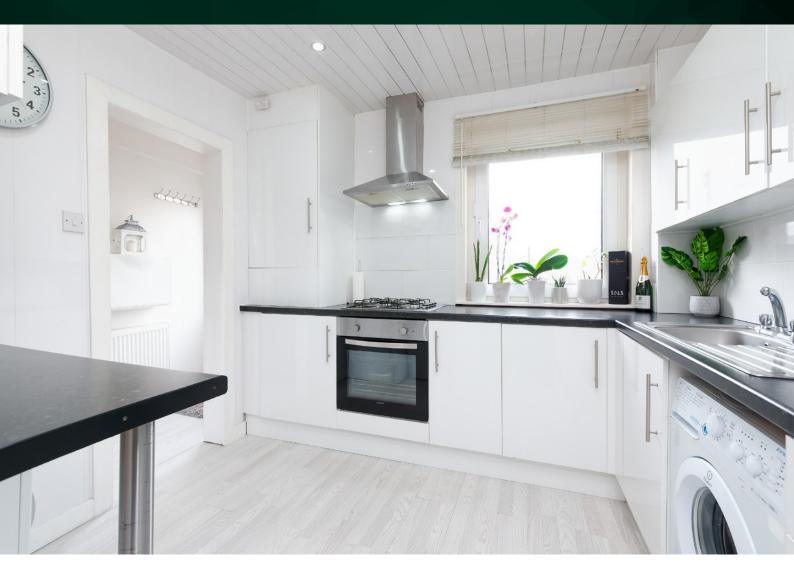

## THE KITCHEN

The gloss white kitchen looks super clean and makes a fantastic hub around mealtimes. It's perfect for the home, finished in a lovely range of fitted units, with an electric oven and gas hob, with ample space for a freestanding washing machine. The freezer is cleverly tucked out of sight within the handy kitchen cupboard space. It's evident this is a well-equipped space for any chef to serve up a marvellous meal.