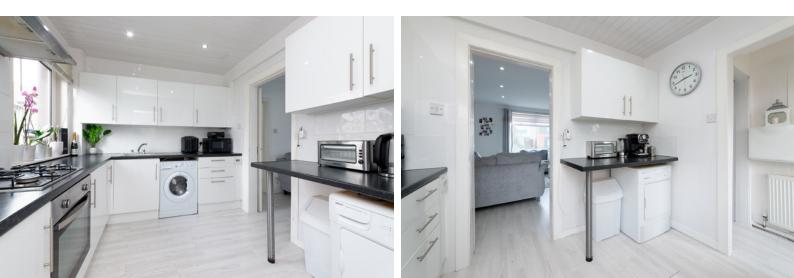

## THE KITCHEN

The gloss white kitchen looks super clean and makes a fantastic hub around mealtimes. It's perfect for the home, finished in a lovely range of fitted units, with an electric oven and gas hob, with ample space for a freestanding washing machine. The freezer is cleverly tucked out of sight within the handy kitchen cupboard space. It's evident this is a well-equipped space for any chef to serve up a marvellous meal.