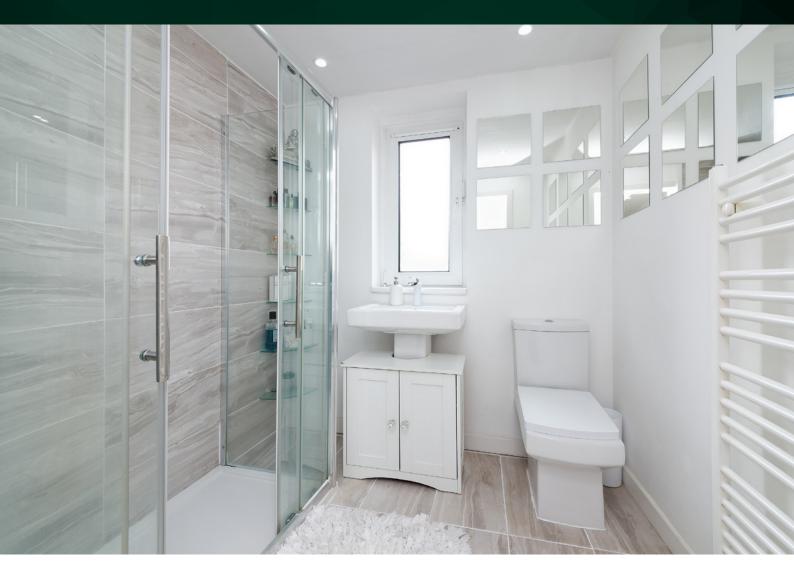

## THE SHOWER ROOM

The beautiful shower room is a touch of luxury, bright and fresh with a stylish chrome radiator, finished in a white suite with a large standalone shower enclosure. There's always an endless supply of instant hot water for long refreshing showers.