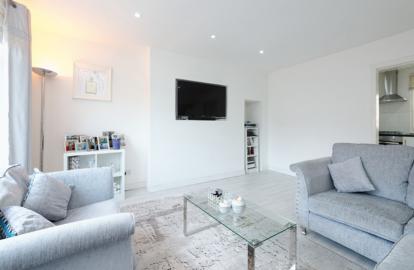

#### THE LOUNGE

The lovely upgraded accommodation comprises a bright and spacious lounge/diner, which given its shape would suit a range of furniture configurations.