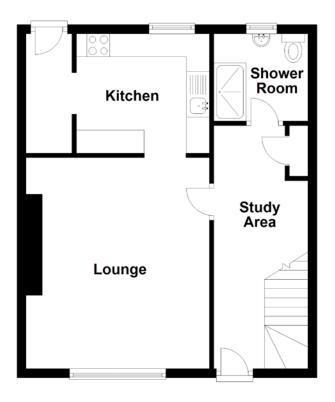

#### FLOOR PLAN, DIMENSIONS & MAP

Bedroom 2 Bedroom 1

Approximate Dimensions (Taken from the widest point)

Lounge Kitchen Study Area Shower Room Bedroom 3 4.60m (15'1") x 4.00m (13'1") 2.90m (9'6") x 2.60m (8'6") 2.05m (6'9") x 1.45m (4'9") 2.05m (6'9") x 1.90m (6'3") 3.10m (10'2") x 2.80m (9'2") Bedroom 2 Bedroom 1 4.15m (13'7") x 3.15m (10'4") 4.35m (14'3") x 3.05m (10')

Gross internal floor area (m<sup>2</sup>):  $91m^2$  EPC Rating: D

Extras (Included in the sale): Freestanding appliances may be available by separate negotiation.