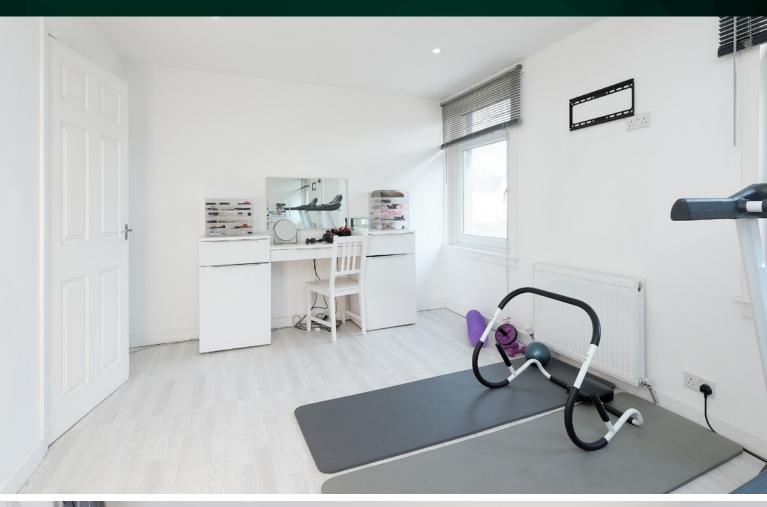

# BEDROOM 3

The home is kept warm, comfortable and secure via gas central heating and double glazing. The low maintenance rear garden is extremely well kept and is both secure and child-friendly. On sunnier days this cool and contemporary area offers a great place to relax, unwind and enjoy a coffee or a glass of wine at the end of a hard day.