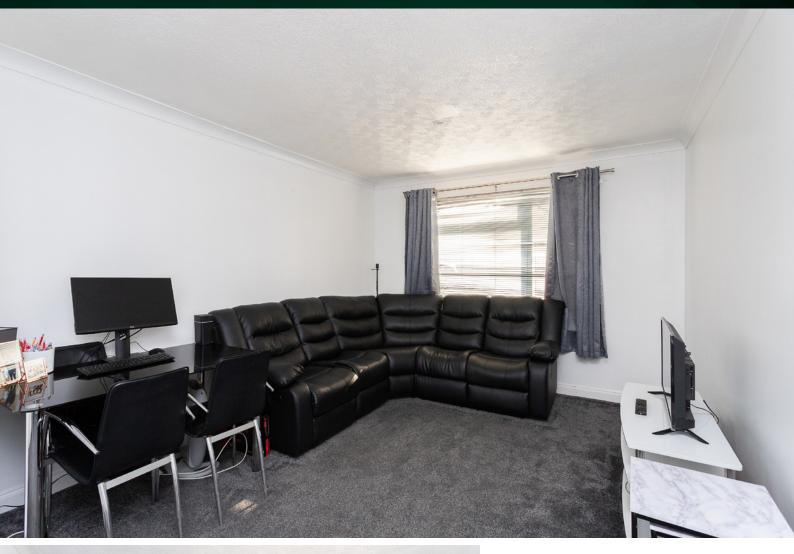

## THE LOUNGE

There are some steps down from the road to the front door and access is by a secure entry system. The front door opens to a spacious hall with good storage. The lounge is spacious and bright with a carpeted floor and painted in a neutral white. A door from the lounge opens to the kitchen.