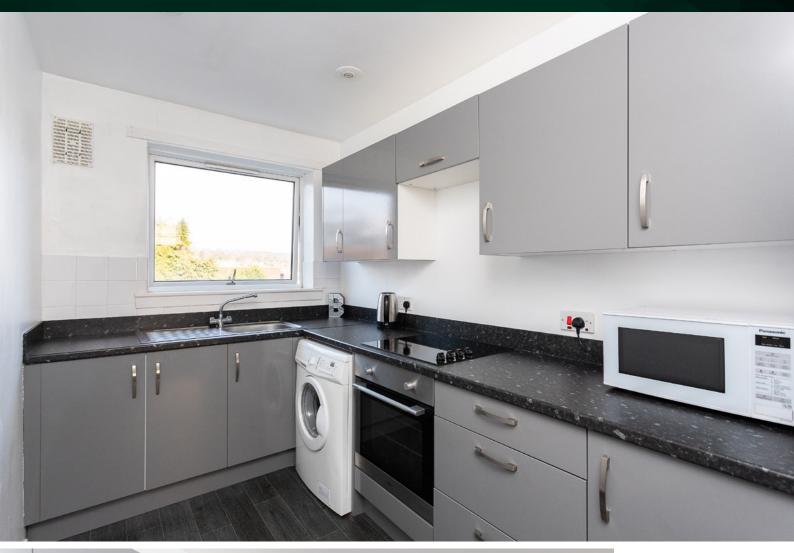

# THE KITCHEN

A modern kitchen is presented in shades of grey with coordinating worktops and flooring. There is an electric hob and oven and plumbing for a washing machine.

The bathroom offers a modern wet-wall finish and includes a bath with a shower over the bath and a glazed screen. Both bedrooms are carpeted in the same carpet and neutral décor.