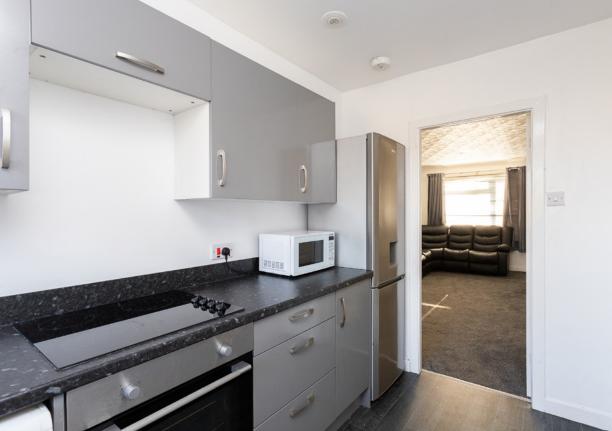

# THE KITCHEN

A modern kitchen is presented in shades of grey with coordinating worktops and flooring. There is an electric hob and oven and plumbing for a washing machine.

The bathroom offers a modern wet-wall finish and includes a bath with a shower over the bath and a glazed screen. Both bedrooms are carpeted in the same carpet and neutral décor.