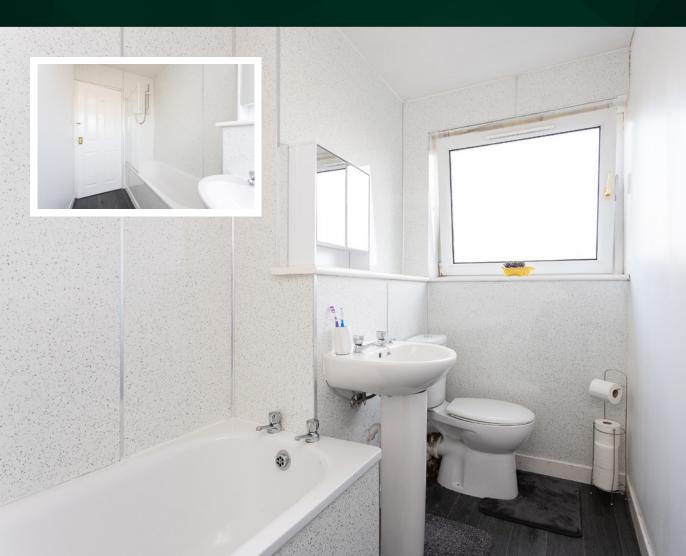

# THE KITCHEN

A modern kitchen is presented in shades of grey with coordinating worktops and flooring. There is an electric hob and oven and plumbing for a washing machine.

The bathroom offers a modern wet-wall finish and includes a bath with a shower over the bath and a glazed screen. Both bedrooms are carpeted in the same carpet and neutral décor.

### THE BATHROOM