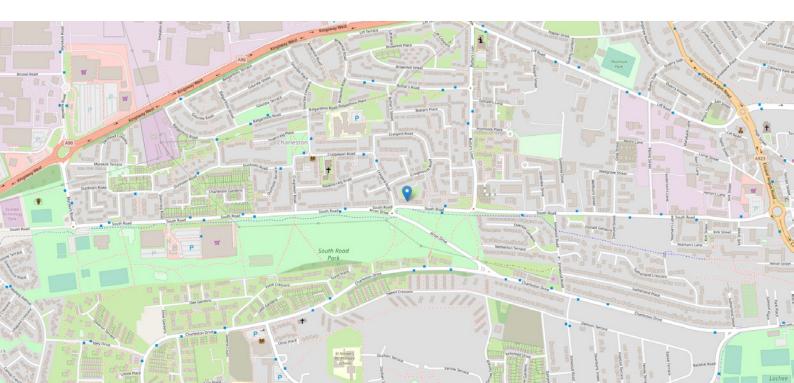

## THE LOCATION

Dundee is situated on the north bank of the Firth of Tay and bounded by the Sidlaw Hills, modern Dundee is known as the 'City of Discovery' - a vibrant city with a rich history.

Its recent, extensive regeneration has created an attractive and dynamic location, boasting all the amenities and attractions you would expect from Scotland's fourth-largest city. Dundee has two world-class Universities, some excellent schools and a leading further education college, plus an excellent range of leisure facilities to cater for all the family. This delightful home is situated within easy access to the Kingsway and Ninewells Hospital with parkland nearby and some three miles north-west of Dundee City centre, adequate facilities are available within easy reach.