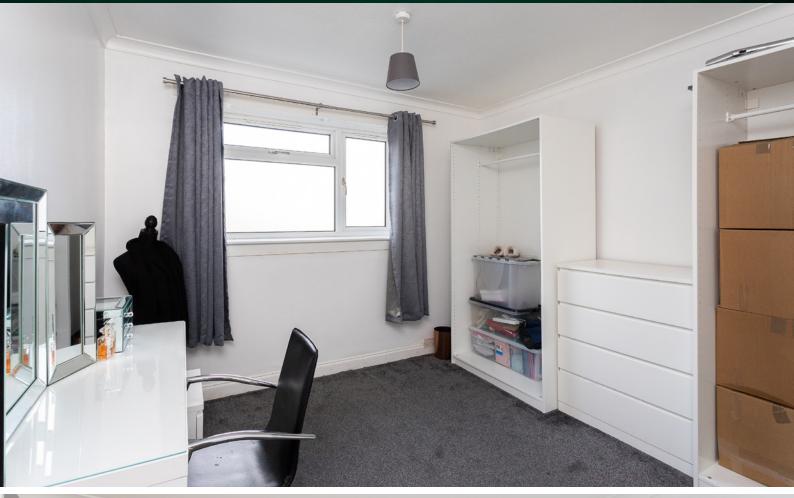

ion on the ground floor with ample on-street parking and a shared drying green.

## THE LOUNGE





There are some steps down from the road to the front door and access is by a secure entry system. The front door opens to a spacious hall with good storage. The lounge is spacious and bright with a carpeted floor and painted in a neutral white. A door from the lounge opens to the kitchen.

# THE KITCHEN





A modern kitchen is presented in shades of grey with coordinating worktops and flooring. There is an electric hob and oven and plumbing for a washing machine.



The bathroom offers a modern wet-wall finish and includes a bath with a shower over the bath and a glazed screen. Both bedrooms are carpeted in the same carpet and neutral décor.

### THE BATHROOM



# BEDROOM 1



# BEDROOM 2





### EXTERNALS



#### FLOOR PLAN, DIMENSIONS & MAP



Approximate Dimensions (Taken from the widest point)

Lounge Kitchen Bedroom 1 5.30m (17'5") x 3.30m (10'10") 3.50m (11'6") x 1.90m (6'3") 3.80m (12'6") x 3.20m (10'6") Bedroom 2 Bathroom 3.20m (10'6") x 3.20m (10'6") 2.80m (9'2") x 1.30m (4'3")

Gross internal floor area (m<sup>2</sup>): 62m<sup>2</sup> EPC Rating: D



## THE LOCATION

Dundee is situated on the north bank of the Firth of Tay and bounded by the Sidlaw Hills, modern Dundee is known as the 'City of Discovery' - a vibrant city with a rich history.





Its recent, extensive regeneration has created an attractive and dynamic location, boasting all the amenities and attractions you would expect from Scotland's fourth-largest city. Dundee has two world-class Universities