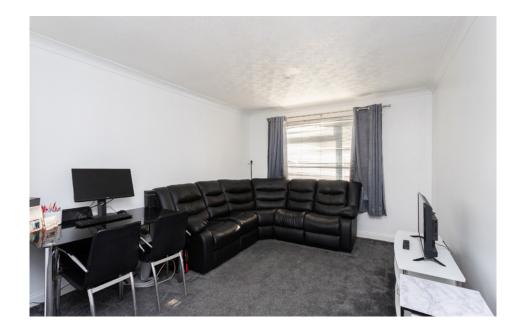

## THE LOUNGE

There are some steps down from the road to the front door and access is by a secure entry system. The front door opens to a spacious hall with good storage. The lounge is spacious and bright with a carpeted floor and painted in a neutral white. A door from the lounge opens to the kitchen.