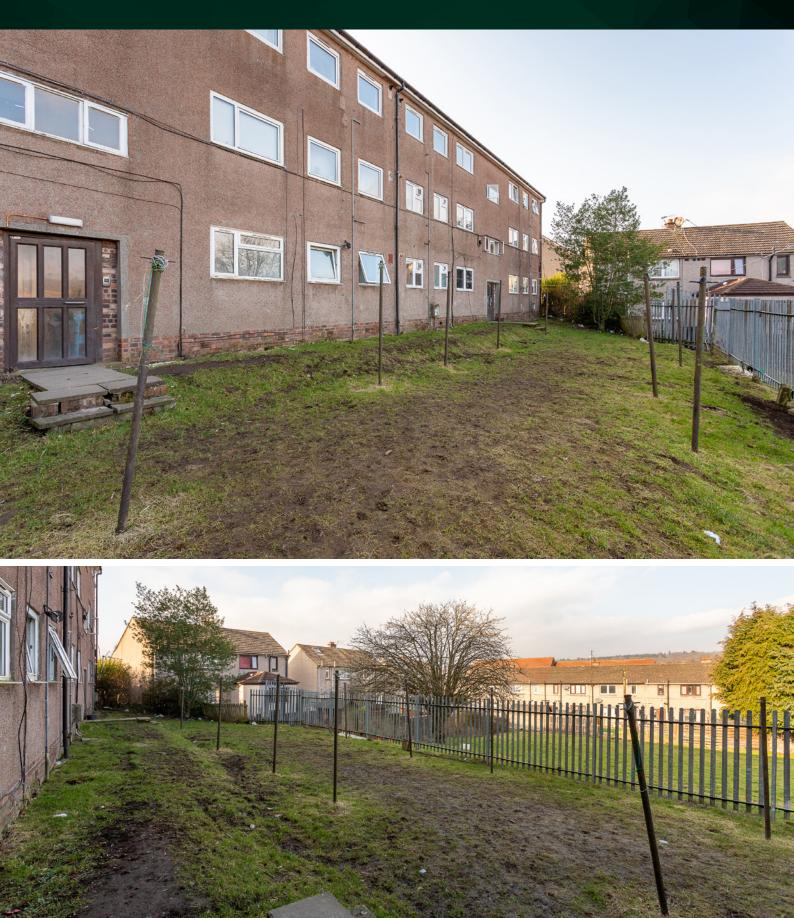

loor with ample on-street parking and a shared drying green.

## THE LOUNGE





There are some steps down from the road to the front door and access is by a secure entry system. The front door opens to a spacious hall with good storage. The lounge is spacious and bright with a carpeted floor and painted in a neutral white. A door from the lounge opens to the kitchen.

# THE KITCHEN





A modern kitchen is presented in shades of grey with coordinating worktops and flooring. There is an electric hob and oven and plumbing for a washing machine.



The bathroom offers a modern wet-wall finish and includes a bath with a shower over the bath and a glazed screen. Both bedrooms are carpeted in the same carpet and neutral décor.

### THE BATHROOM



# BEDROOM 1



# BEDROOM 2





### EXTERNALS



#### FLOOR PLAN, DIMENSIONS & MAP



Approximate Dimensions (Taken from the widest point)

Lounge Kitchen Bedroom 1 5.30m (17'5") x 3.30m (10'10") 3.50m (11'6") x 1.90m (6'3") 3.80m (12'6") x 3.20m (10'6") Bedroom 2 Bathroom 3.20m (10'6") x 3.20m (10'6") 2.80m (9'2") x 1.30m (4'3")

Gross internal floor area (m<sup>2</sup>): 62m<sup>2</sup> EPC Rating: D



## THE LOCATION

Dundee is situated on the north bank of the Firth of Tay and bounded by the Sidlaw Hills, modern Dundee is known as the 'City of Discovery' - a vibrant city with a rich history.





Its recent, extensive regeneration has created an attractive and dynamic location, boasting all the amenities and attractions you would expect from Scotland's fourth-largest city. Dundee has two world-class Universities, some excellent sc