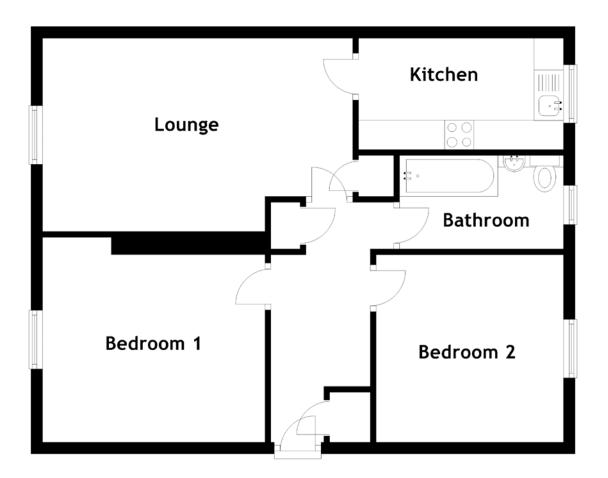

#### FLOOR PLAN, DIMENSIONS & MAP

Approximate Dimensions (Taken from the widest point)

Lounge Kitchen Bedroom 1 5.30m (17'5") x 3.30m (10'10") 3.50m (11'6") x 1.90m (6'3") 3.80m (12'6") x 3.20m (10'6") Bedroom 2 Bathroom 3.20m (10'6") x 3.20m (10'6") 2.80m (9'2") x 1.30m (4'3")

Gross internal floor area (m<sup>2</sup>): 62m<sup>2</sup> EPC Rating: D