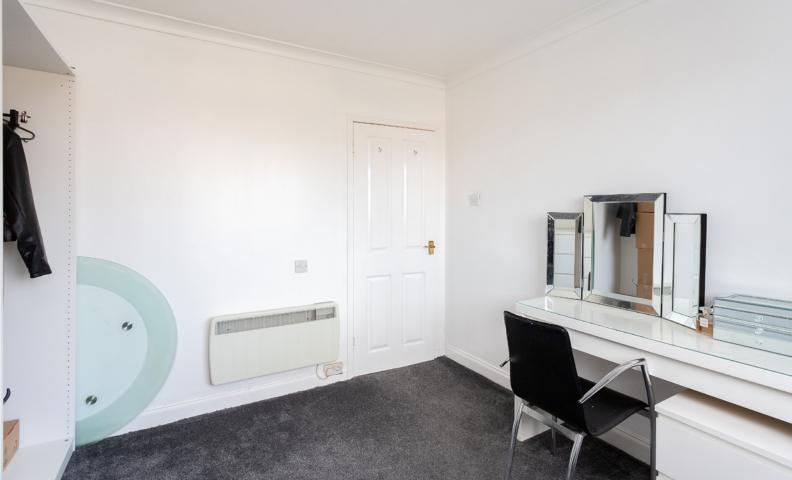

n on the ground floor with ample on-street parking and a shared drying green.

## THE LOUNGE





There are some steps down from the road to the front door and access is by a secure entry system. The front door opens to a spacious hall with good storage. The lounge is spacious and bright with a carpeted floor and painted in a neutral white. A door from the lounge opens to the kitchen.

# THE KITCHEN





A modern kitchen is presented in shades of grey with coordinating worktops and flooring. There is an electric hob and oven and plumbing for a washing machine.



The bathroom offers a modern wet-wall finish and includes a bath with a shower over the bath and a glazed screen. Both bedrooms are carpeted in the same carpet and neutral décor.

### THE BATHROOM



# BEDROOM 1



# BEDROOM 2





### EXTERNALS



#### FLOOR PLAN, DIMENSIONS & MAP



Approximate Dimensions (Taken from the widest point)

Lounge Kitchen Bedroom 1 5.30m (17'5") x 3.30m (10'10") 3.50m (11'6") x 1.90m (6'3") 3.80m (12'6") x 3.20m (10'6") Bedroom 2 Bathroom 3.20m (10'6") x 3.20m (10'6") 2.80m (9'2") x 1.30m (4'3")

Gross internal floor area (m<sup>2</sup>): 62m<sup>2</sup> EPC Rating: D



## THE LOCATION

Dundee is situated on the north bank of the Firth of Tay and bounded by the Sidlaw Hills, modern Dundee is known as the 'City of Discovery' - a vibrant city with a rich history.





Its recent, extensive regeneration has created an attractive and dynamic location, boasting all the amenities and attractions you would expect from Scotland's fourth-largest city. Dundee has two world-class Universities,