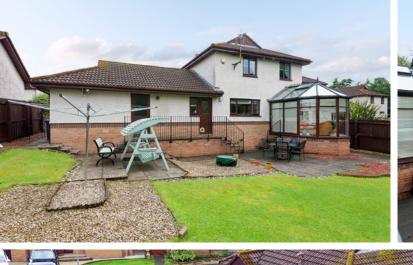

#### 5 Swallow Brae

INVERKIP, GREENOCK, PA16 OLF

Rarely available detached 4 bedroom property with massive garden and double garage

www.mcewanfraserlegal.co.uk

info@mcewanfraserlegal.co.uk

McEwan Fraser Legal is delighted to present this remarkable 4-bedroom detached house which offers an unparalleled living experience that seamlessly blends luxurious comfort with nature's splendor. Nestled within the tranquil embrace of a sought-after neighbourhood and set on a generously sized plot, the property boasts a plethora of captivating features, from its spacious interiors to its double garage and sprawling garden, making it the perfect family home.

#### THE BATHROOM

a private haven, complemented by an en-suite bathroom featuring luxurious fixtures

Stepping outside, the property truly shines with its expansive garden paradise. The vast outdoor space presents endless possibilities, whether it's hosting outdoor soirees, cultivating your own private garden oasis, or simply relishing the serene atmosphere. The lush greenery and meticulously landscaped grounds create a harmonious blend of natural beauty and sophisticated living.

A double garage not only provides ample parking and storage but also enhances the property's practicality. The driveway offers convenience for residents and guests alike.

These types of properties very rarely hit the market, early viewing is advised.