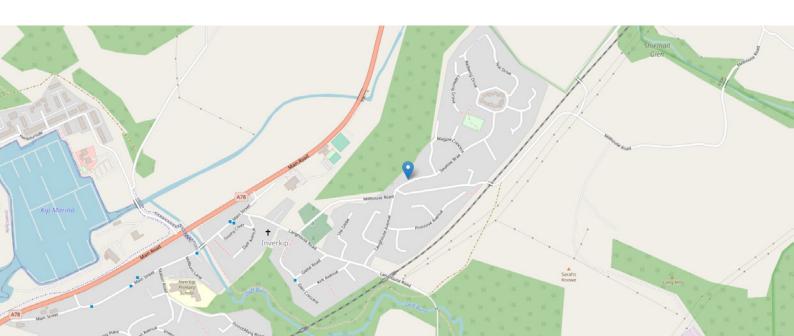

### THE LOCATION

Inverkip is ideally placed for commuting to Glasgow and the surrounding towns and villages of South West Scotland. Glasgow city centre can be reached by car in a little over thirty minutes, and Edinburgh in well under two hours. A regular train service runs to Glasgow every day, taking forty minutes. If you have further destinations in mind, Glasgow Airport is a half hour drive away.

The surrounding area of Inverclyde is situated along the coastal reaches of the River Clyde. A region of unique beauty, Invercylde's dramatic moorlands, hills and lochs form a part of Clyde Muirshiel Regional Park. Home to some of the rarest species of Scottish wildlife, it is also a centre for many all-year-round activities.

If you're feeling adventurous, you can try a whole host of outdoor pursuits throughout the area including sailing, canoeing and mountain biking. For a more relaxing time, you can just enjoy a leisurely stroll through the spectacular countryside and coastline - just a stone's throw from Swallow Brae. If it's the buzz of the city you prefer, vibrant Glasgow is only a short distance away.