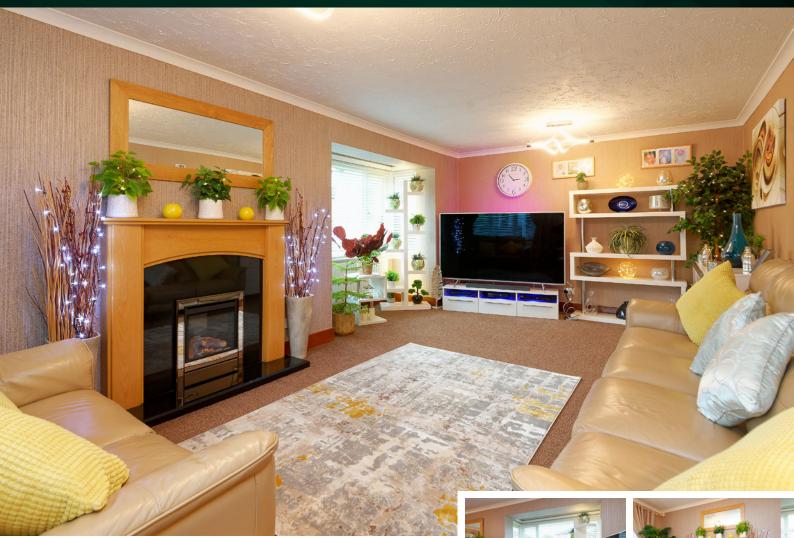

#### THE LOUNGE

As you step through the entrance, you are greeted by a sense of openness that characterizes this home's design. The expansive living space, bathed in natural light streaming through large windows, creates an inviting ambience for both relaxation and entertainment. A stunning fireplace has also been added as the room's main focal point. The living area seamlessly transitions into a dining enclave, ideal for hosting gatherings that flow effortlessly from indoors to the outdoors.

## THE DINING ROOM