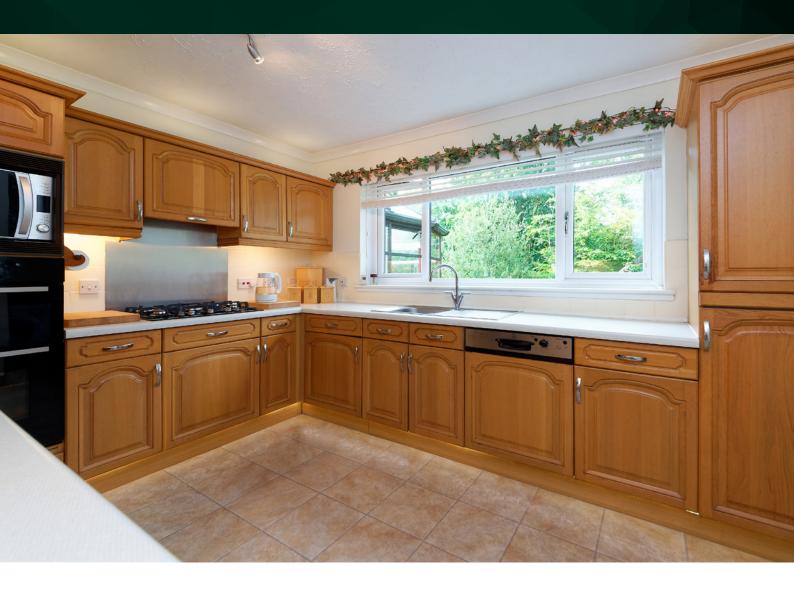

#### THE KITCHEN

The gourmet kitchen, a culinary enthusiast's dream, is adorned with multiple appliances, ample counter space, and custom cabinetry. Its open layout encourages culinary creativity while staying connected to the heart of the home.