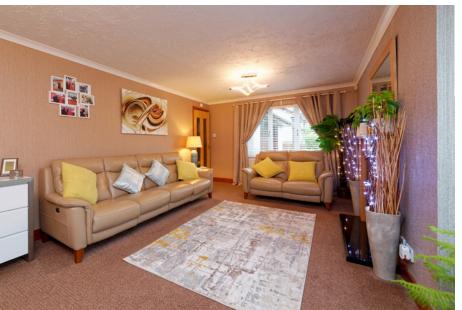

#### THE LOUNGE

As you step through the entrance, you are greeted by a sense of openness that characterizes this home's design. The expansive living space, bathed in natural light streaming through large windows, creates an inviting ambience for both relaxation and entertainment. A stunning fireplace has also been added as the room's main focal point. The living area seamlessly transitions into a dining enclave, ideal for hosting gatherings that flow effortlessly from indoors to the outdoors.

## THE DINING ROOM