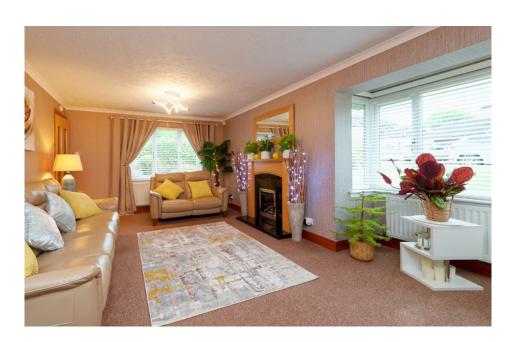

#### THE LOUNGE

As you step through the entrance, you are greeted by a sense of openness that characterizes this home's design. The expansive living space, bathed in natural light streaming through large windows, creates an inviting ambience for both relaxation and entertainment. A stunning fireplace has also been added as the room's main focal point. The living area seamlessly transitions into a dining enclave, ideal for hosting gatherings that flow effortlessly from indoors to the outdoors.

## THE DINING ROOM