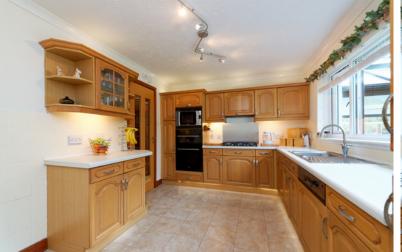

#### THE KITCHEN

The gourmet kitchen, a culinary enthusiast's dream, is adorned with multiple appliances, ample counter space, and custom cabinetry. Its open layout encourages culinary creativity while staying connected to the heart of the home.