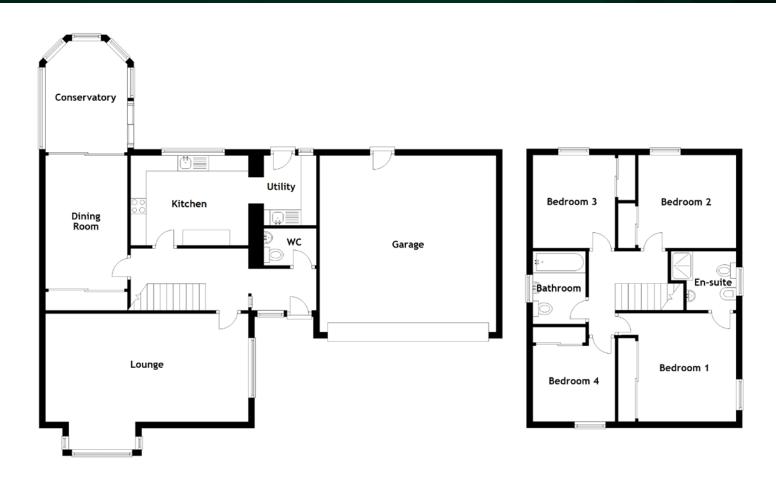

#### FLOOR PLAN, DIMENSIONS & MAP

Approximate Dimensions (Taken from the widest point)

  $\begin{array}{lll} \text{En-suite} & 2.10\text{m } (6'11") \text{ x } 1.90\text{m } (6'3") \\ \text{Bedroom 2} & 3.15\text{m } (10'4") \text{ x } 2.90\text{m } (9'6") \\ \text{Bedroom 3} & 2.90\text{m } (9'6") \text{ x } 2.70\text{m } (8'10") \\ \text{Bedroom 4} & 2.65\text{m } (8'8") \text{ x } 2.60\text{m } (8'6") \\ \text{Bathroom} & 2.35\text{m } (7'8") \text{ x } 1.70\text{m } (5'7") \\ \text{Garage} & 5.70\text{m } (18'8") \text{ x } 5.70\text{m } (18'8") \end{array}$ 

Gross internal floor area (m²): 123m²

**EPC Rating: C** 