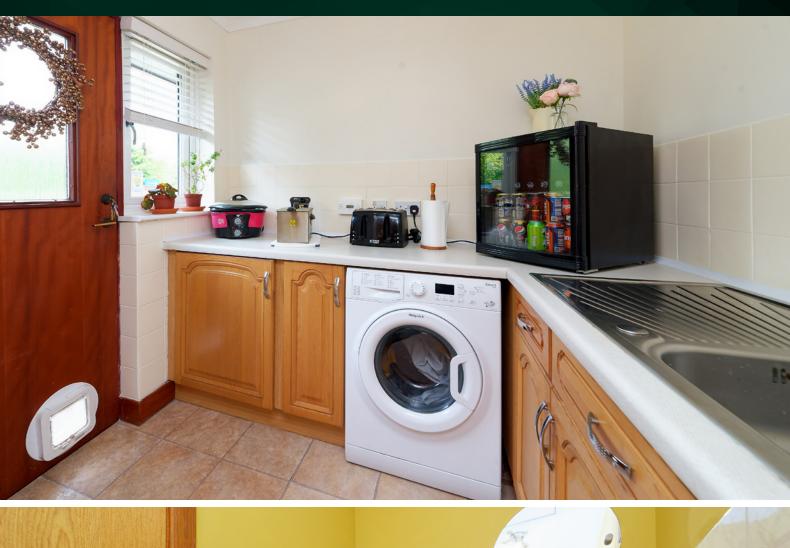

# THE UTILITY & WC

Upstairs, the master suite is a retreat in its own right. The spacious bedroom offers a private haven, complemented by an en-suite bathroom featuring luxurious fixtures, and a separate walk-in shower. Three additional well-appointed bedrooms provide comfort and flexibility for family members or guests.