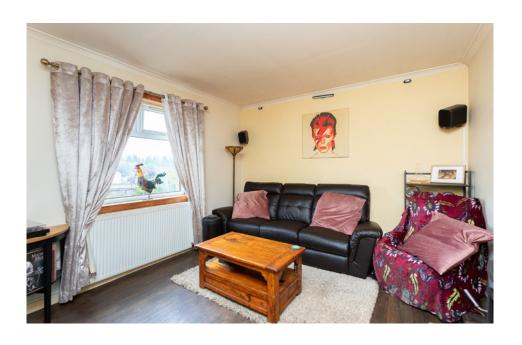

### THE LOUNGE

Upon entering the cottage, you will find a warm and inviting interior. The lounge serves as a cosy gathering space for quiet evenings or intimate gettogethers. Please note the logburning stove is not functioning and requires a service. Adjacent to the lounge, the kitchen offers functionality and convenience, equipped with modern appliances and storage options.