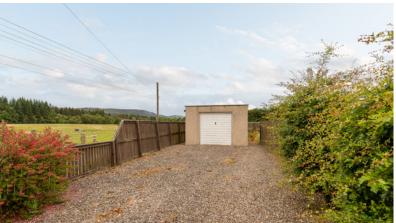

#### EXTERNALS & VIEW

# THE BATHROOM

Externally, the property is enveloped by a generous garden ground, providing opportunities for outdoor enjoyment and leisure. The expansive outdoor space allows for the creation of peaceful seating areas or the cultivation of a vibrant and productive garden. Additionally, there is a garage available for convenient storage purposes. Furthermore, a former kennel has been repurposed as a versatile home gym, but could equally be utilised as a home office.