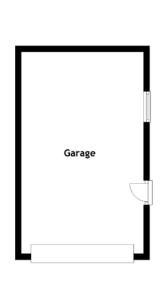

#### FLOOR PLAN, DIMENSIONS & MAP

Approximate Dimensions (Taken from the widest point)

Lounge4.20m (13'9") x 3.90m (12'10")Kitchen4.20m (13'9") x 2.70m (8'10")Bathroom3.40m (11'2") x 1.70m (5'7")Bedroom 15.20m (17'1") x 2.80m (9'2")

 $\begin{array}{lll} \text{Bedroom 2} & 3.40\text{m } (11'2") \times 3.30\text{m } (10'10") \\ \text{Bedroom 3} & 3.20\text{m } (10'6") \times 3.10\text{m } (10'2") \\ \text{Garage} & 6.60\text{m } (21'8") \times 4.00\text{m } (13'1") \\ \text{Workshop} & 8.10\text{m } (26'7") \times 3.80\text{m } (12'6") \end{array}$ 