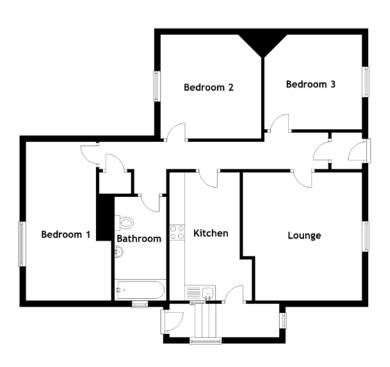

#### FLOOR PLAN, DIMENSIONS & MAP

Approximate Dimensions (Taken from the widest point)

Lounge4.20m (13'9") x 3.90m (12'10")Kitchen4.20m (13'9") x 2.70m (8'10")Bathroom3.40m (11'2") x 1.70m (5'7")Bedroom 15.20m (17'1") x 2.80m (9'2")

 $\begin{array}{lll} \text{Bedroom 2} & 3.40\text{m } (11'2") \times 3.30\text{m } (10'10") \\ \text{Bedroom 3} & 3.20\text{m } (10'6") \times 3.10\text{m } (10'2") \\ \text{Garage} & 6.60\text{m } (21'8") \times 4.00\text{m } (13'1") \\ \text{Workshop} & 8.10\text{m } (26'7") \times 3.80\text{m } (12'6") \end{array}$ 