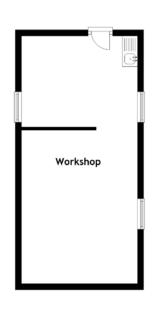

#### FLOOR PLAN, DIMENSIONS & MAP

Approximate Dimensions (Taken from the widest point)

Lounge4.20m (13'9") x 3.90m (12'10")Kitchen4.20m (13'9") x 2.70m (8'10")Bathroom3.40m (11'2") x 1.70m (5'7")Bedroom 15.20m (17'1") x 2.80m (9'2")

 $\begin{array}{lll} \text{Bedroom 2} & 3.40\text{m } (11'2") \times 3.30\text{m } (10'10") \\ \text{Bedroom 3} & 3.20\text{m } (10'6") \times 3.10\text{m } (10'2") \\ \text{Garage} & 6.60\text{m } (21'8") \times 4.00\text{m } (13'1") \\ \text{Workshop} & 8.10\text{m } (26'7") \times 3.80\text{m } (12'6") \end{array}$ 