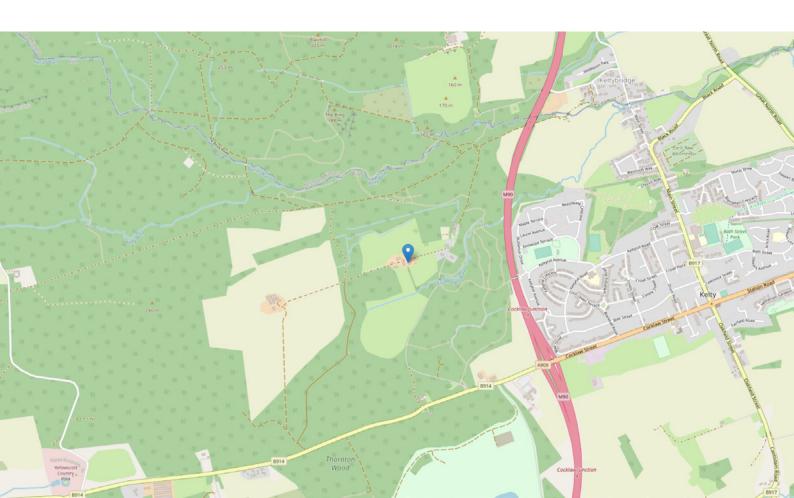

#### THE LOCATION

Situated within the peaceful enclave of Clentry, nestled within the enchanting Blairadam Forest trail, this property enjoys a truly idyllic location surrounded by the beauty of nature. Offering a serene and secluded setting, this area presents an exceptional opportunity for those seeking tranquillity and a connection to the great outdoors. Clentry, within the Blairadam Forest trail, is renowned for its picturesque landscapes, lush greenery, and captivating woodland vistas. Living here means immersing oneself in the natural splendour of ancient trees, meandering trails, and an abundance of wildlife. The peaceful ambience and unspoiled surroundings provide the perfect escape from the hustle and bustle of everyday life, allowing residents to appreciate the serene beauty that Blairadam Forest has to offer.

The location boasts an array of outdoor activities and recreational opportunities, with the forest trail offering an extensive network of scenic walks, hiking routes, and cycling paths. Nature enthusiasts will relish the opportunity to explore the trails, discover hidden gems and enjoy breathtaking views along the way. The enchanting atmosphere and natural wonders of Blairadam Forest are sure to inspire a sense of wonder and adventure in those who reside here. Despite the tranquil setting, Clentry maintains convenient access to nearby amenities and services. Within a short distance, residents can find a selection of local shops, restaurants, and essential services, ensuring that daily needs are easily met. For a wider range of amenities, the nearby town centres of Kelty, Kinross and Dunfermline, offer a variety of shopping options, dining establishments, and cultural attractions.

Commuting to other destinations is made convenient by the proximity to major road networks, allowing for easy access to nearby towns and cities. The tranquil seclusion of Clentry is harmoniously balanced with the practicality of accessibility, ensuring that residents can enjoy the best of both worlds. In summary, Clentry, located within the Blairadam Forest trail, offers a remarkable setting for those seeking a harmonious blend of natural beauty and tranquillity. With its captivating woodlands, scenic trails, and a range of outdoor activities, this location is an ideal haven for nature enthusiasts and those who appreciate the serenity of the forest. Embrace the opportunity to immerse yourself in the wonders of Blairadam Forest and discover a lifestyle that is truly extraordinary.