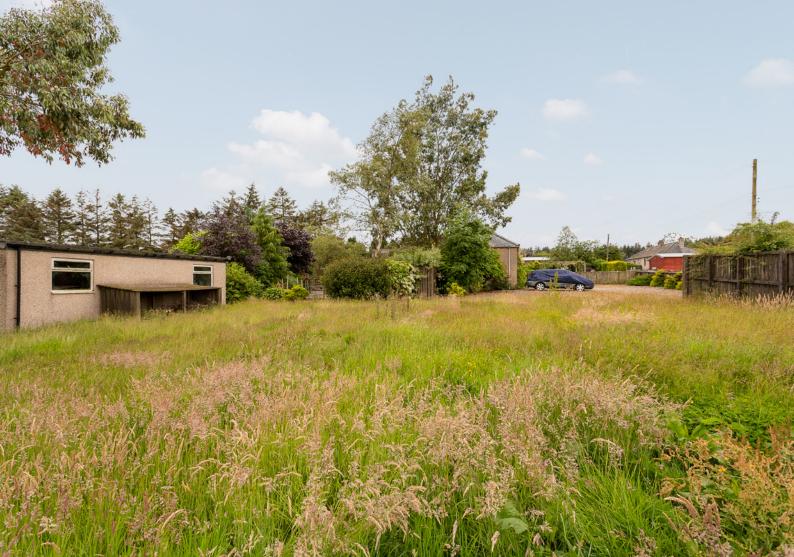

# THE BATHROOM

Externally, the property is enveloped by a generous garden ground, providing opportunities for outdoor enjoyment and leisure. The expansive outdoor space allows for the creation of peaceful seating areas or the cultivation of a vibrant and productive garden. Additionally, there is a garage available for convenient storage purposes. Furthermore, a former kennel has been repurposed as a versatile home gym, but could equally be utilised as a home office.

#### EXTERNALS & VIEW