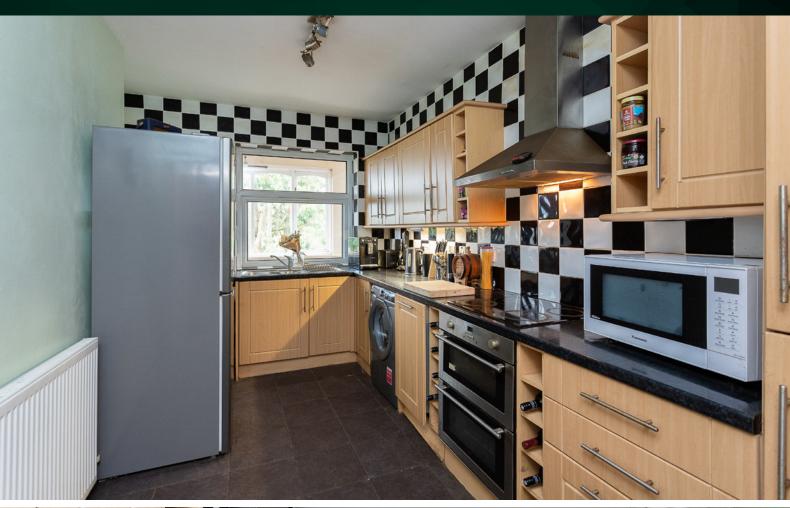

### THE KITCHEN

The layout consists of three well-proportioned bedrooms, providing ample space for rest and relaxation. A well-appointed bathroom completes the layout, providing a serene space for relaxation.