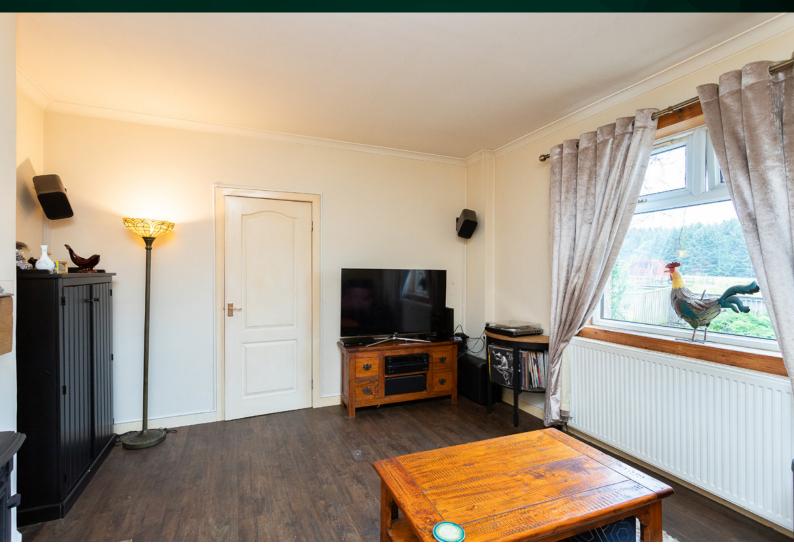

### THE LOUNGE

Upon entering the cottage, you will find a warm and inviting interior. The lounge serves as a cosy gathering space for quiet evenings or intimate gettogethers. Please note the logburning stove is not functioning and requires a service. Adjacent to the lounge, the kitchen offers functionality and convenience, equipped with modern appliances and storage options.