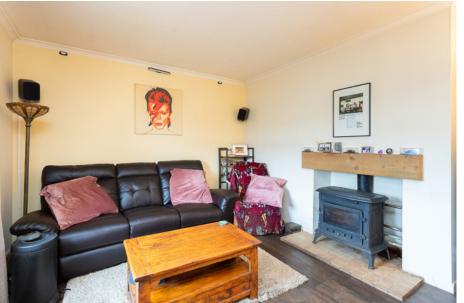

### THE LOUNGE

Upon entering the cottage, you will find a warm and inviting interior. The lounge serves as a cosy gathering space for quiet evenings or intimate gettogethers. Please note the logburning stove is not functioning and requires a service. Adjacent to the lounge, the kitchen offers functionality and convenience, equipped with modern appliances and storage options.