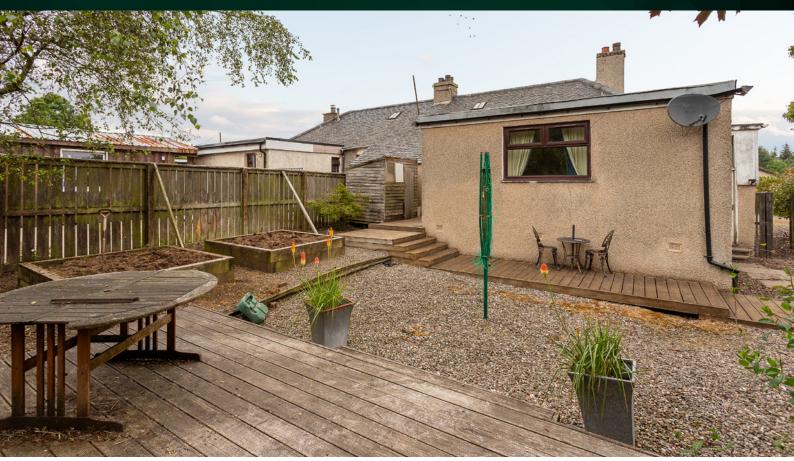

#### EXTERNALS & VIEW

# THE BATHROOM

Externally, the property is enveloped by a generous garden ground, providing opportunities for outdoor enjoyment and leisure. The expansive outdoor space allows for the creation of peaceful seating areas or the cultivation of a vibrant and productive garden. Additionally, there is a garage available for convenient storage purposes. Furthermore, a former kennel has been repurposed as a versatile home gym, but could equally be utilised as a home office.