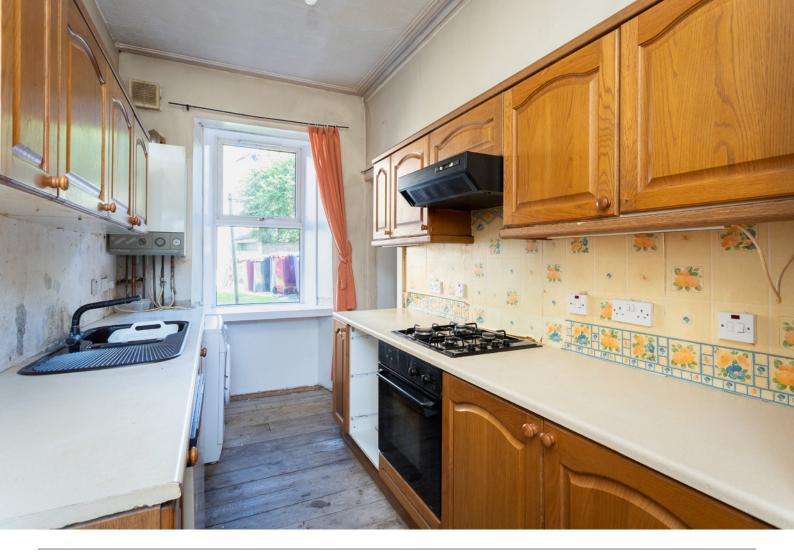

Offering plenty of potential, the property features a spacious lounge that has already been finished, providing a welcoming space for relaxation. The good-sized bedroom offers scope for comfort, while the galley-style kitchen, complete with an additional store or utility area, adds to the home's functionality. The shower room includes a shower, vanity basin, and toilet. Much of the plastering has been completed, giving the new owner a head start in bringing the rest of the property up to their own style and standards. With a bit of work, this flat could truly shine and become a lovely home.