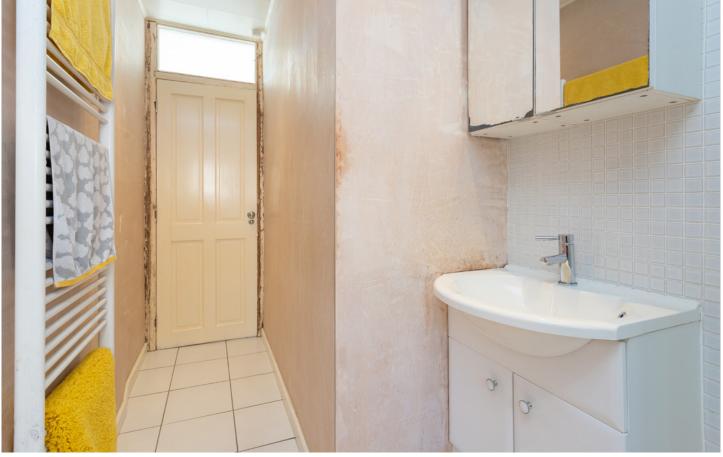

Offering plenty of potential, the property features a spacious lounge that has already been finished, providing a welcoming space for relaxation. The good-sized bedroom offers scope for comfort, while the galley-style kitchen, complete with an additional store or utility area, adds to the home's functionality. The shower room includes a shower, vanity basin, and toilet. Much of the plastering has been completed, giving the new owner a head start in bringing the rest of the property up to their own style and standards. With a bit of work, this flat could truly shine and become a lovely home.