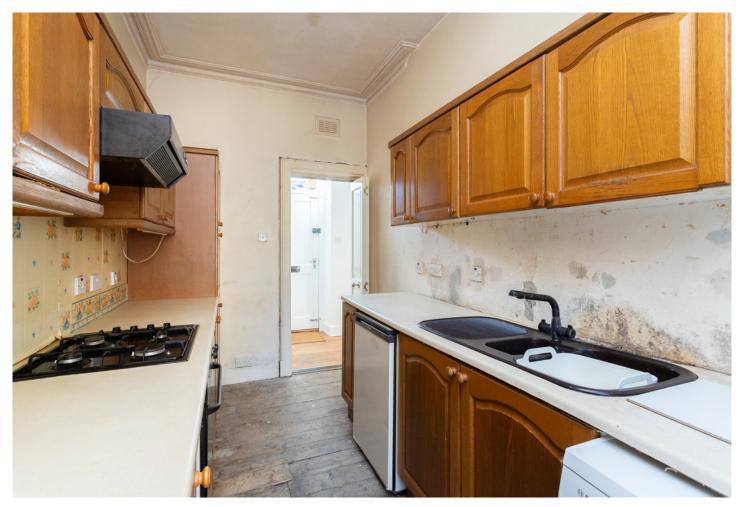

Offering plenty of potential, the property features a spacious lounge that has already been finished, providing a welcoming space for relaxation. The good-sized bedroom offers scope for comfort, while the galley-style kitchen, complete with an additional store or utility area, adds to the home's functionality. The shower room includes a shower, vanity basin, and toilet. Much of the plastering has been completed, giving the new owner a head start in bringing the rest of the property up to their own style and standards. With a bit of work, this flat could truly shine and become a lovely home.