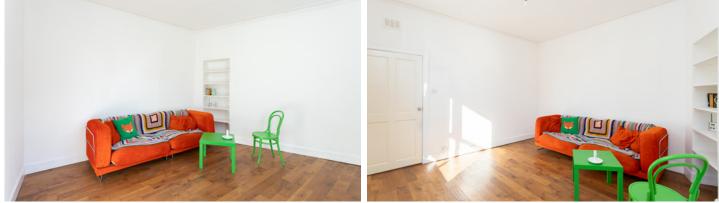

Offering plenty of potential, the property features a spacious lounge that has already been finished, providing a welcoming space for relaxation. The good-sized bedroom offers scope for comfort, while the galley-style kitchen, complete with an additional store or utility area, adds to the home's functionality. The shower room includes a shower, vanity basin, and toilet. Much of the plastering has been completed, giving the new owner a head start in bringing the rest of the property up to their own style and standards. With a bit of work, this flat could truly shine and become a lovely home.