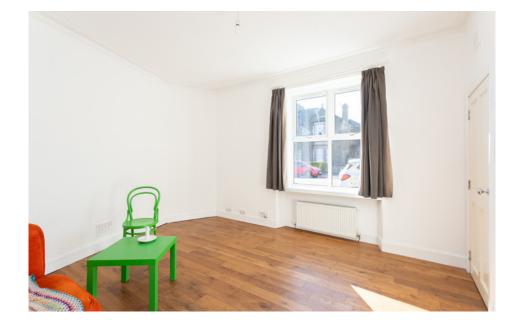

Offering plenty of potential, the property features a spacious lounge that has already been finished, providing a welcoming space for relaxation. The good-sized bedroom offers scope for comfort, while the galley-style kitchen, complete with an additional store or utility area, adds to the home's functionality. The shower room includes a shower, vanity basin, and toilet. Much of the plastering has been completed, giving the new owner a head start in bringing the rest of the property up to their own style and standards. With a bit of work, this flat could truly shine and become a lovely home.