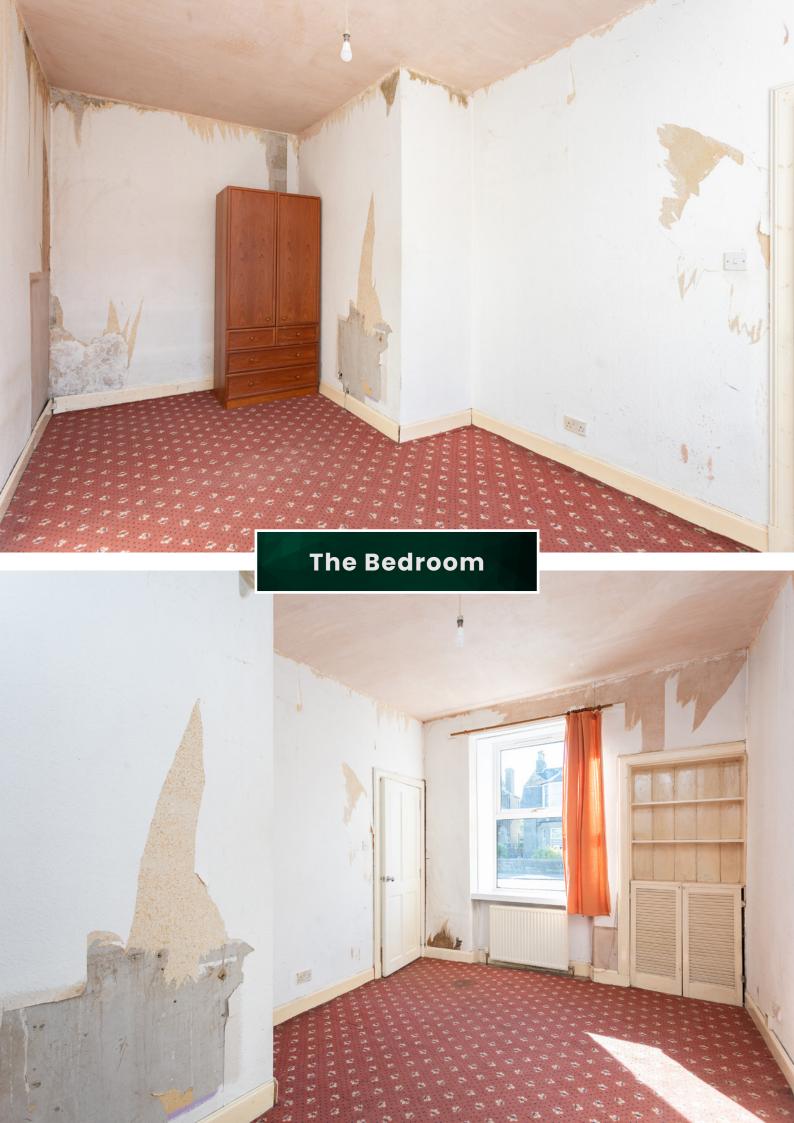

Offering plenty of potential, the property features a spacious lounge that has already been finished, providing a welcoming space for relaxation. The good-sized bedroom offers scope for comfort, while the galley-style kitchen, complete with an additional store or utility area, adds to the home's functionality. The shower room includes a shower, vanity basin, and toilet. Much of the plastering has been completed, giving the new owner a head start in bringing the rest of the property up to their own style and standards. With a bit of work, this flat could truly shine and become a lovely home.