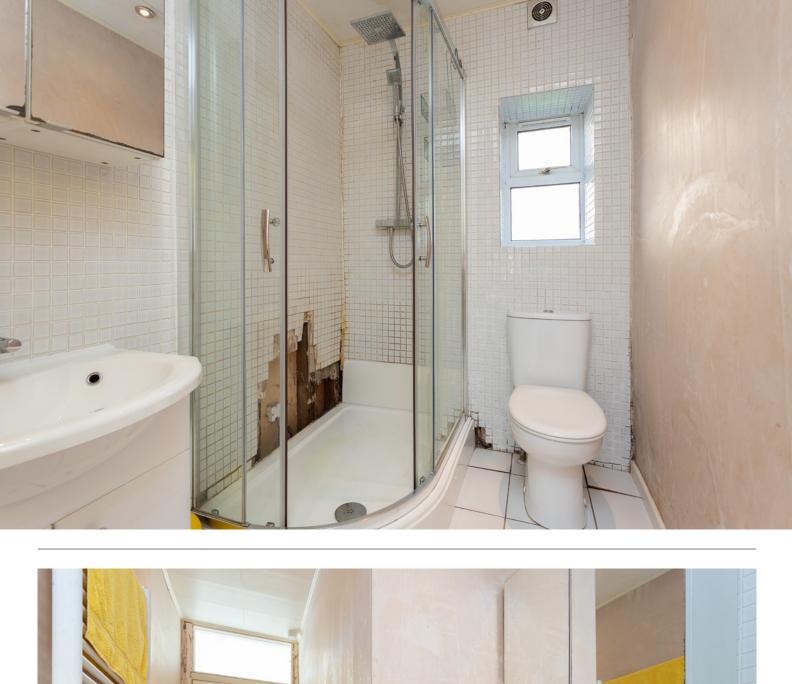

Offering plenty of potential, the property features a spacious lounge that has already been finished, providing a welcoming space for relaxation. The good-sized bedroom offers scope for comfort, while the galley-style kitchen, complete with an additional store or utility area, adds to the home's functionality. The shower room includes a shower, vanity basin, and toilet. Much of the plastering has been completed, giving the new owner a head start in bringing the rest of the property up to their own style and standards. With a bit of work, this flat could truly shine and become a lovely home.