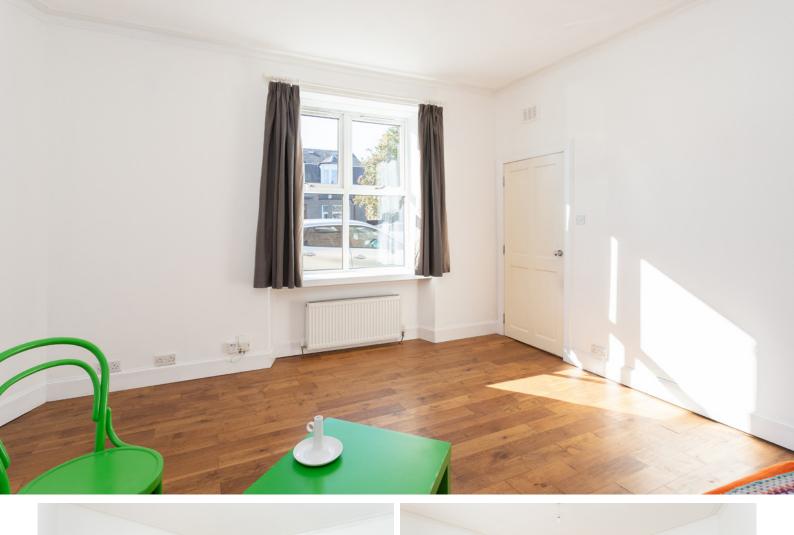

Offering plenty of potential, the property features a spacious lounge that has already been finished, providing a welcoming space for relaxation. The good-sized bedroom offers scope for comfort, while the galley-style kitchen, complete with an additional store or utility area, adds to the home's functionality. The shower room includes a shower, vanity basin, and toilet. Much of the plastering has been completed, giving the new owner a head start in bringing the rest of the property up to their own style and standards. With a bit of work, this flat could truly shine and become a lovely home.