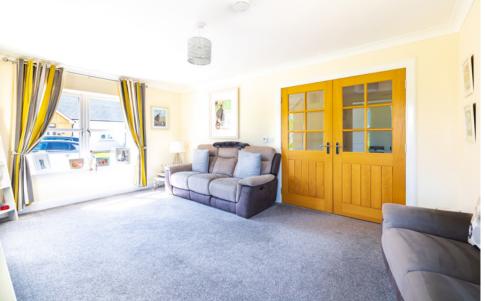

#### THE LOUNGE

As you step inside, you're greeted by a welcoming hallway that leads to the beautifully appointed ground floor. The spacious lounge is perfect for relaxation, while the dining kitchen, equipped with modern appliances and ample storage, provides an ideal space for family meals and entertaining. A convenient utility room and a stylish shower room complete the ground floor accommodation, offering practicality and ease of living.