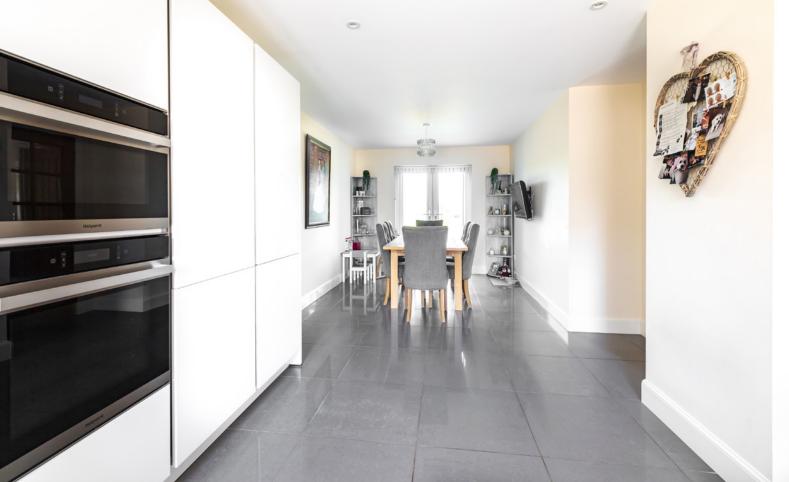

#### THE LOUNGE

As you step inside, you're greeted by a welcoming hallway that leads to the beautifully appointed ground floor. The spacious lounge is perfect for relaxation, while the dining kitchen, equipped with modern appliances and ample storage, provides an ideal space for family meals and entertaining. A convenient utility room and a stylish shower room complete the ground floor accommodation, offering practicality and ease of living.