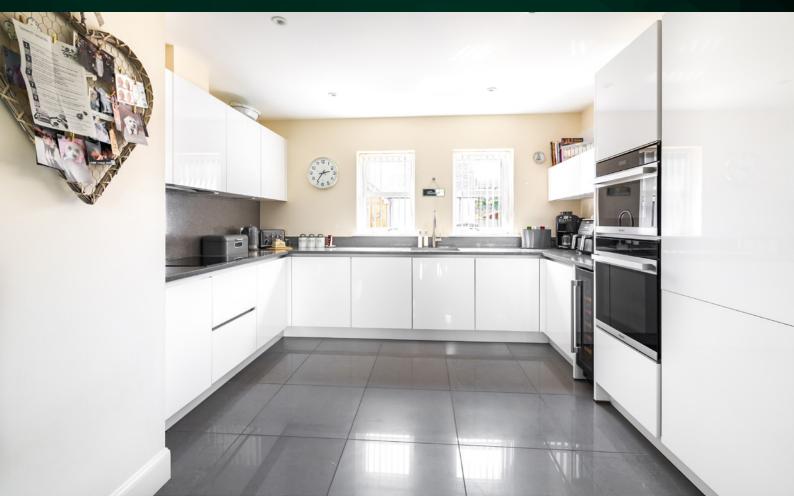

### THE KITCHEN

#### THE LOUNGE

As you step inside, you're greeted by a welcoming hallway that leads to the beautifully appointed ground floor. The spacious lounge is perfect for relaxation, while the dining kitchen, equipped with modern appliances and ample storage, provides an ideal space for family meals and entertaining. A convenient utility room and a stylish shower room complete the ground floor accommodation, offering practicality and ease of living.