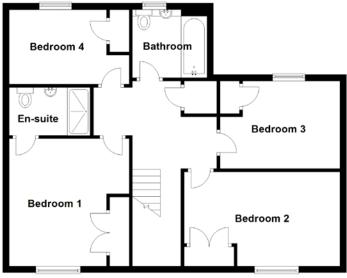

#### THE UTILITY & SHOWER ROOM

Upstairs, the property continues to impress with a well-designed landing that leads to the principal bedroom, featuring a luxurious en-suite shower room. Three additional bedrooms provide ample space for family members or guests, and a contemporary family bathroom adds to the home's appeal.

# THE BATHROOM

Externally, this property boasts a detached garage with a powered door and a workshop area, catering to all your storage and hobby needs. The beautifully landscaped gardens offer a serene retreat, perfect for outdoor relaxation and entertaining, with stunning open countryside views enhancing the sense of tranquillity. A spacious driveway provides off-road parking for several vehicles, ensuring convenience for homeowners and visitors alike.

#### FLOOR PLAN, DIMENSIONS & MAP

Approximate Dimensions (Taken from the widest point)

Lounge Kitchen/Diner Utility Shower Room Bathroom 5.70m (18'8") x 4.40m (14'5") 7.90m (25'11") x 3.70m (12'2") 2.80m (9'2") x 1.80m (5'11") 2.80m (9'2") x 2.00m (6'7") 2.30m (7'7") x 2.10m (6'11") Bedroom 1 En-suite Bedroom 2 Bedroom 3 Bedroom 4 3.70m (12'2") x 3.70m (12'2") 2.50m (8'2") x 1.30m (4'3") 4.80m (15'9") x 2.90m (9'6") 3.70m (12'2") x 2.70m (8'10") 3.70m (12'2") x 2.30m (7'6")