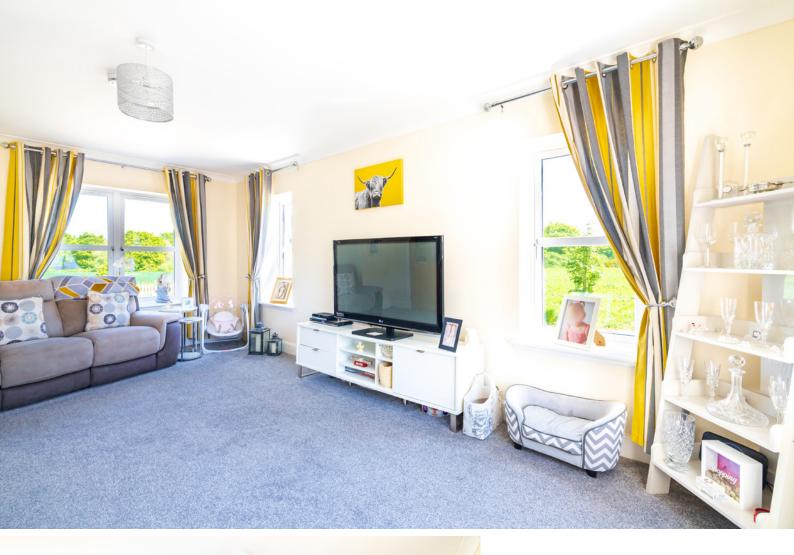

#### THE LOUNGE

As you step inside, you're greeted by a welcoming hallway that leads to the beautifully appointed ground floor. The spacious lounge is perfect for relaxation, while the dining kitchen, equipped with modern appliances and ample storage, provides an ideal space for family meals and entertaining. A convenient utility room and a stylish shower room complete the ground floor accommodation, offering practicality and ease of living.