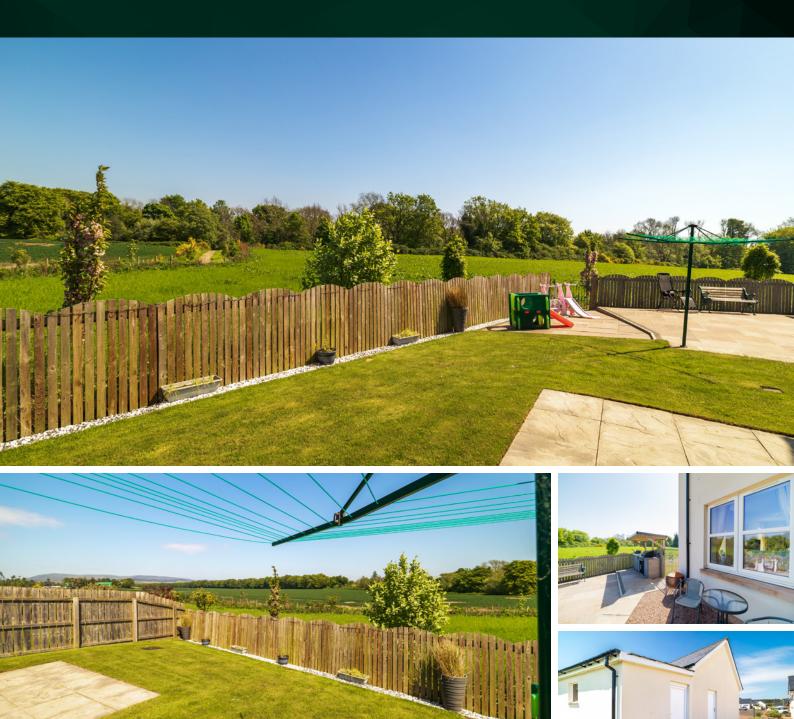

# THE BATHROOM

Externally, this property boasts a detached garage with a powered door and a workshop area, catering to all your storage and hobby needs. The beautifully landscaped gardens offer a serene retreat, perfect for outdoor relaxation and entertaining, with stunning open countryside views enhancing the sense of tranquillity. A spacious driveway provides off-road parking for several vehicles, ensuring convenience for homeowners and visitors alike.

#### EXTERNALS