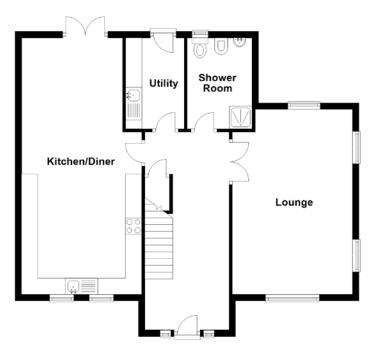

#### THE LOUNGE

As you step inside, you're greeted by a welcoming hallway that leads to the beautifully appointed ground floor. The spacious lounge is perfect for relaxation, while the dining kitchen, equipped with modern appliances and ample storage, provides an ideal space for family meals and entertaining. A convenient utility room and a stylish shower room complete the ground floor accommodation, offering practicality and ease of living.

### THE KITCHEN

#### THE UTILITY & SHOWER ROOM

Upstairs, the property continues to impress with a well-designed landing that leads to the principal bedroom, featuring a luxurious en-suite shower room. Three additional bedrooms provide ample space for family members or guests, and a contemporary family bathroom adds to the home's appeal.