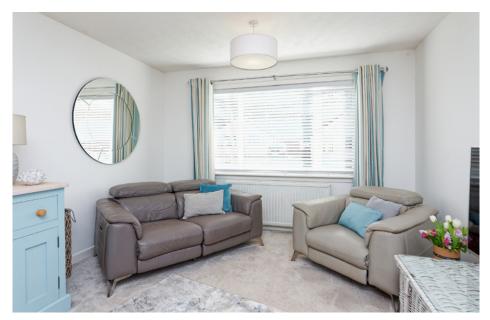

### THE LOUNGE/DINER

Its luxurious fixtures & fittings give a glimpse of the quality features throughout. The formal lounge/ diner has a real 'cosy' feel to it, this room is the perfect place to unwind after a long walk on the beach.