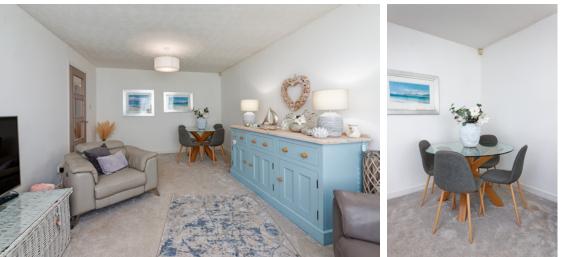

### THE LOUNGE/DINER

Its luxurious fixtures & fittings give a glimpse of the quality features throughout. The formal lounge/ diner has a real 'cosy' feel to it, this room is the perfect place to unwind after a long walk on the beach.