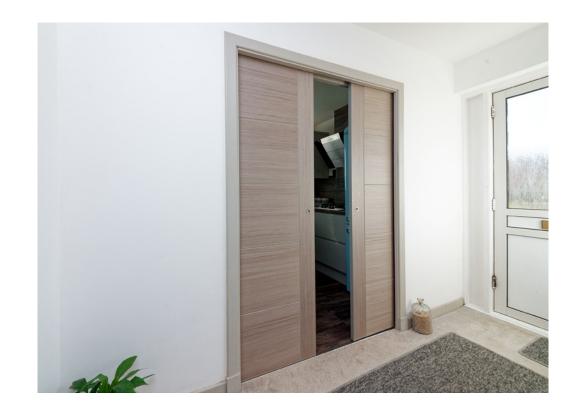

## THE KITCHEN

The stunning kitchen is entered through immaculate and innovative pocket doors. All professionally fitted, which include a quality range of sleek "J Pull" floor and wall mounted units, with a striking work surface and backsplash - creating a very fashionable and efficient workspace. It's complemented by a host of integrated appliances, including a gas hob, electric double oven, built-in microwave, dishwasher, washing machine and fridge freezer.