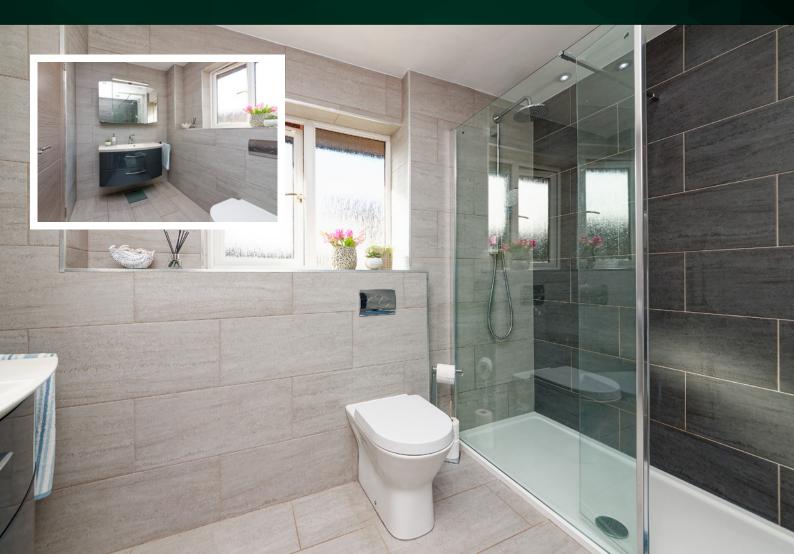

The crisp and contemporary styling continues into the two bedrooms, both are tastefully decorated on a bright and fresh layout, these rooms offer lots of space for additional free-standing furniture if required. The recently completed shower room is absolutely beautiful, and a real statement of style and functionality. A luxurious digital shower will drench you within the large doorless shower enclosure. Double glazing and gas central heating help create a warm and cost-effective way of living, all year round. For those who tinker with a hobby, the garage will be a real bonus.

# THE SHOWER ROOM