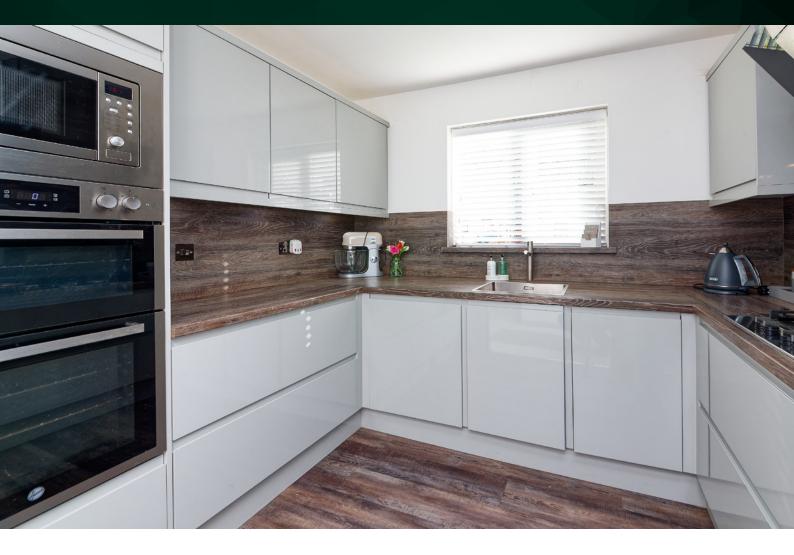

## THE KITCHEN

The stunning kitchen is entered through immaculate and innovative pocket doors. All professionally fitted, which include a quality range of sleek "J Pull" floor and wall mounted units, with a striking work surface and backsplash - creating a very fashionable and efficient workspace. It's complemented by a host of integrated appliances, including a gas hob, electric double oven, built-in microwave, dishwasher, washing machine and fridge freezer.