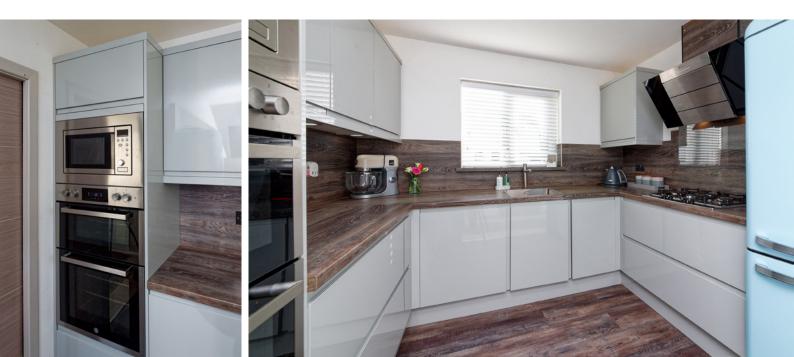

## THE KITCHEN

The stunning kitchen is entered through immaculate and innovative pocket doors. All professionally fitted, which include a quality range of sleek "J Pull" floor and wall mounted units, with a striking work surface and backsplash - creating a very fashionable and efficient workspace. It's complemented by a host of integrated appliances, including a gas hob, electric double oven, built-in microwave, dishwasher, washing machine and fridge freezer.