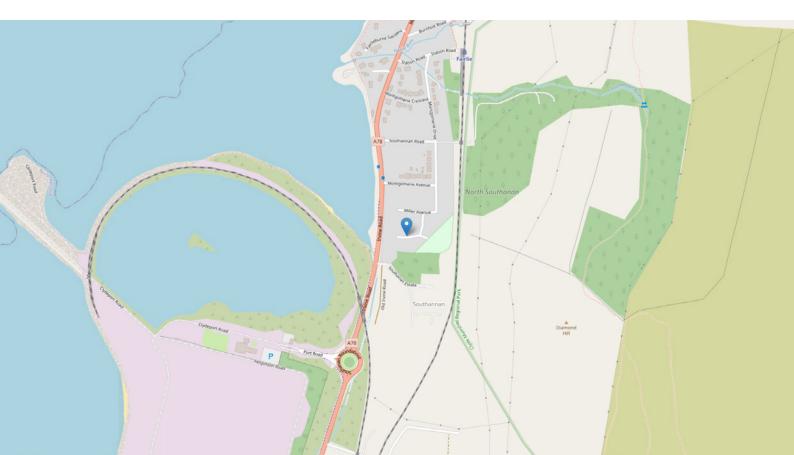

### FLOOR PLAN, DIMENSIONS & MAP

Approximate Dimensions (Taken from the widest point)

Lounge/Diner Kitchen Bedroom 1 6.00m (19'8") x 3.50m (11'6") 3.00m (9'10") x 2.40m (7'10") 4.00m (13'1") x 3.50m (11'6") Bedroom 2 Shower Room Garage 3.00m (9'10") x 2.00m (6'7") 2.90m (9'6") x 2.00m (6'7") 5.20m (17'1") x 2.60m (8'6")

# THE LOCATION

Fairlie is a popular small village located on the Clyde Coast, south of Largs. The village has many amenities which include a primary school, Fairlie Primary, a local bar/restaurant, shopping facilities and a bowling club.

Fairlie is located within close proximity to Kelburn Country Park and Largs Marina and it is within the catchment area for those who have children attending Largs Academy Campus. The village is also well positioned for accessing all major road networks and there is a local train station which provides a frequent mainline service to Largs and Glasgow.