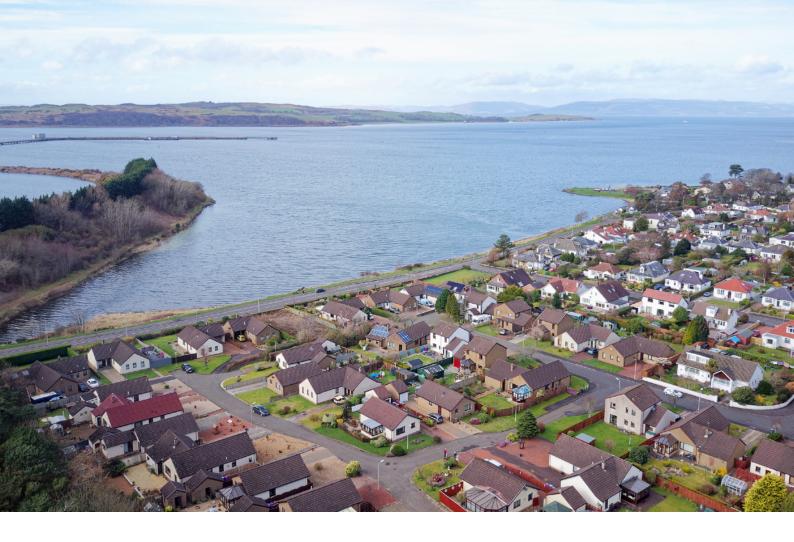

# THE LOCATION

Fairlie is a popular small village located on the Clyde Coast, south of Largs. The village has many amenities which include a primary school, Fairlie Primary, a local bar/restaurant, shopping facilities and a bowling club.

Fairlie is located within close proximity to Kelburn Country Park and Largs Marina and it is within the catchment area for those who have children attending Largs Academy Campus. The village is also well positioned for accessing all major road networks and there is a local train station which provides a frequent mainline service to Largs and Glasgow.