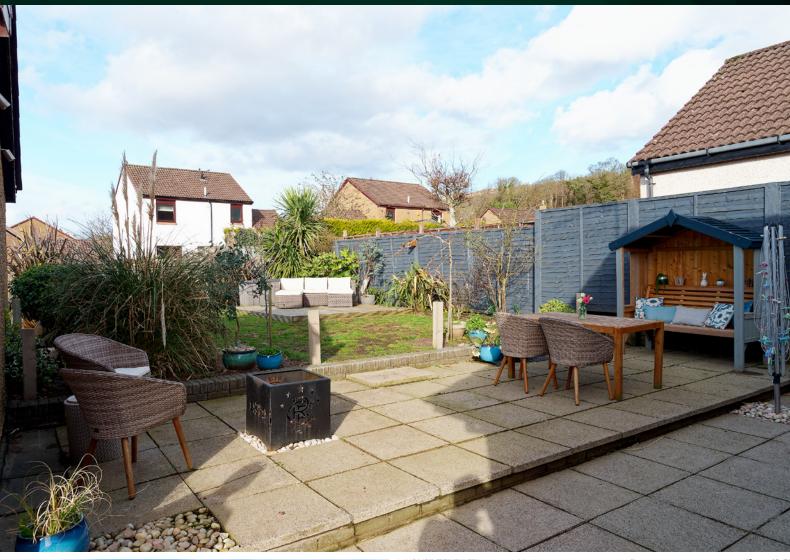

# BEDROOM 2

The beautifully landscaped garden grounds are also a real feature of this unique home. Well-maintained to the front and rear, they'll be a delight to sit in on warmer days. The large gated driveway offers extensive parking for many vehicles.

#### EXTERNALS