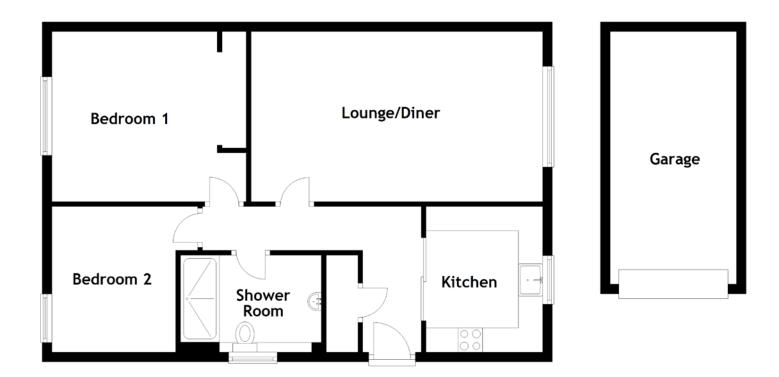

### FLOOR PLAN, DIMENSIONS & MAP

Approximate Dimensions (Taken from the widest point)

Lounge/Diner Kitchen Bedroom 1 6.00m (19'8") x 3.50m (11'6") 3.00m (9'10") x 2.40m (7'10") 4.00m (13'1") x 3.50m (11'6") Bedroom 2 Shower Room Garage 3.00m (9'10") x 2.00m (6'7") 2.90m (9'6") x 2.00m (6'7") 5.20m (17'1") x 2.60m (8'6")

Gross internal floor area (m<sup>2</sup>): 66m<sup>2</sup> EPC Rating: C