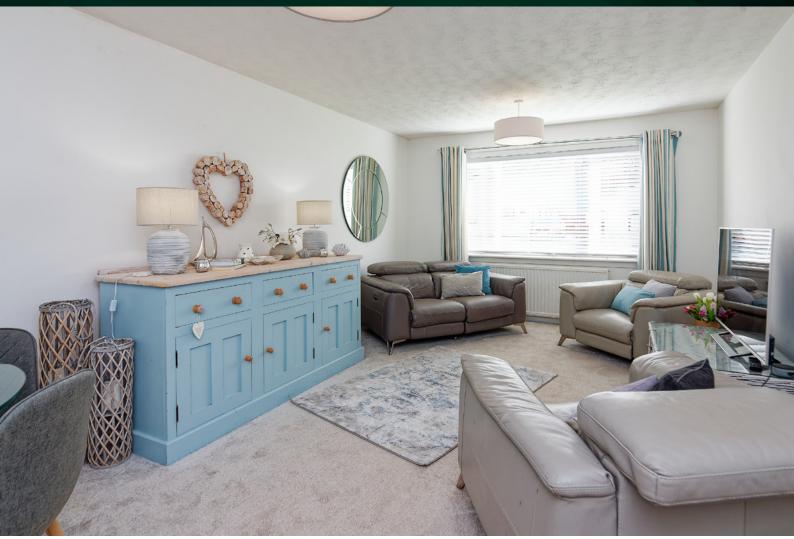

### THE LOUNGE/DINER

Its luxurious fixtures & fittings give a glimpse of the quality features throughout. The formal lounge/ diner has a real 'cosy' feel to it, this room is the perfect place to unwind after a long walk on the beach.