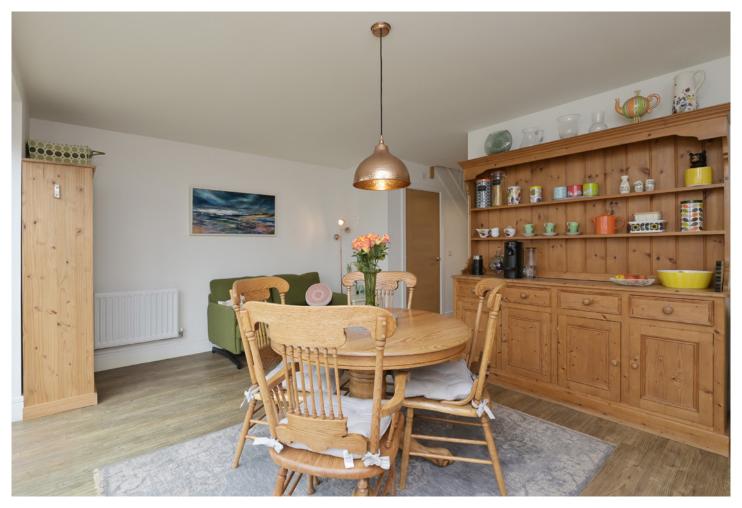

The ground floor accommodation comprises a welcoming reception hallway with a staircase leading to the upper floor level, a cloakroom with a two-piece suite, a living room to the front, and a spacious open-plan kitchen/dining/family room to the rear. The living room is bright, neutrally decorated, and has ample space for a variety of different furniture arrangements. This natural flexibility will give a new owner plenty of flexibility to create their ideal entertaining space. Avant Homes are known for their eye-catching kitchens which include integrated appliances. The kitchen also features bi-fold doors leading to the rear gardens and is sure to become the heart of the home.