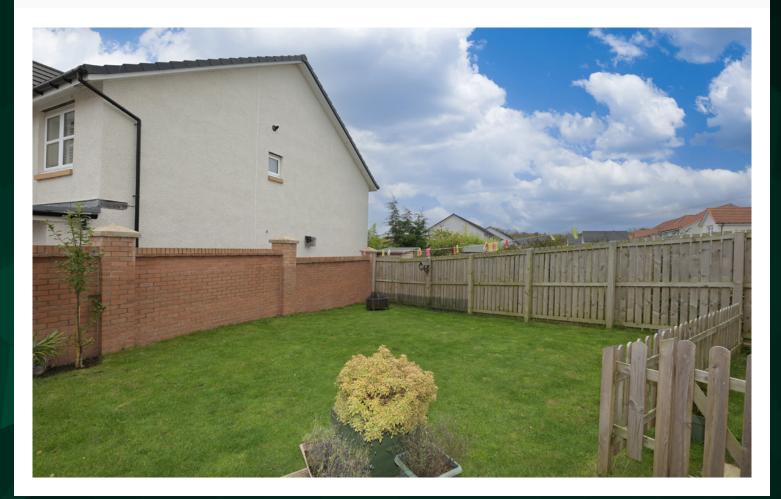

#### CLICK HERE FOR VIRTUAL TOUR

Gross internal floor area (m<sup>2</sup>): 129m<sup>2</sup> EPC Rating: B

Further features of this wonderful home include gas central heating, double glazing, a mono-bloc driveway, an integral garage and a large enclosed rear garden that boasts a mature lawn and a deck for entertaining.