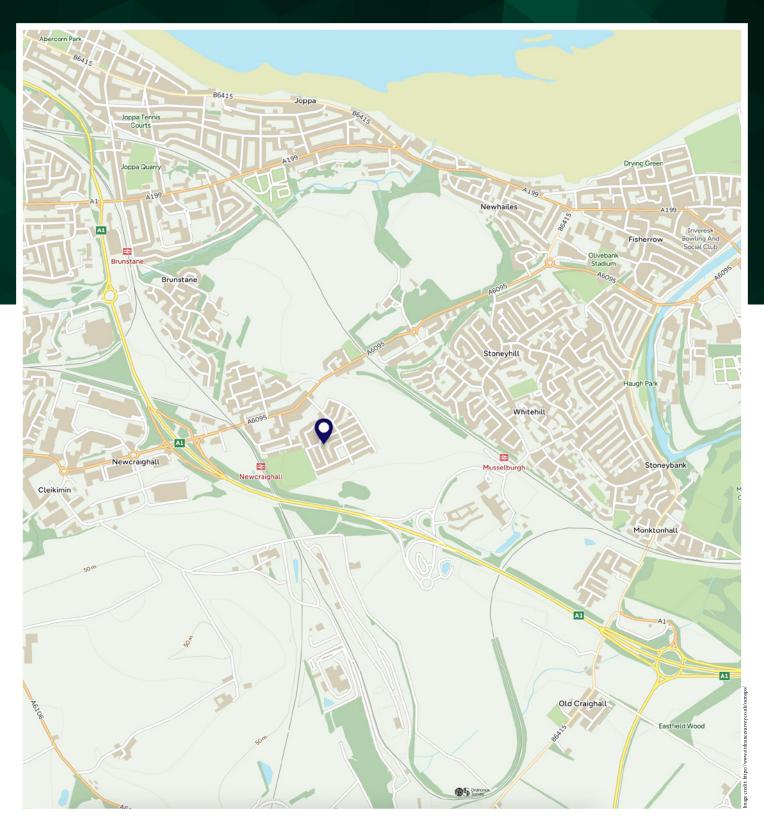

Newcraighall is a suburb located to the East of Edinburgh and sits adjacent to Musselburgh. There is a local train station and excellent road and bus links. Fort Kinnaird which enjoys a wide range of large high street brands, restaurants and cinema is handily located.

Highly regarded nurseries, primary and secondary schools are close by as well as Queen Margaret University making Newcraighall an enviable and highly sought after location. Newcraighall public park, the local pub and Bannatyne's Health Club, Swimming Pool and Spa are all within walking distance.

Nearby you will find the popular and historic coastal town of Musselburgh. Situated on the shores of the Firth of Forth and surrounded by picturesque countryside and sprawling green spaces. There are delightful walks along the river, promenade and nearby beaches. Musselburgh has a vast array of local shops, artisan cafes and restaurants on its doorstep with a wide range of supermarkets within easy reach.