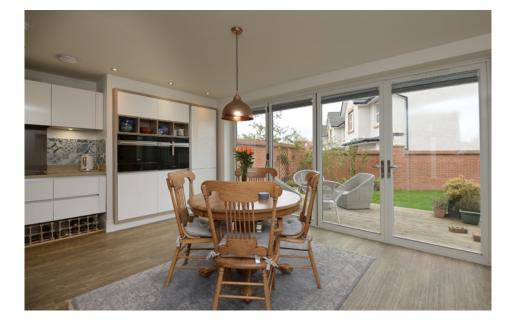

The ground floor accommodation comprises a welcoming reception hallway with a staircase leading to the upper floor level, a cloakroom with a two-piece suite, a living room to the front, and a spacious open-plan kitchen/dining/family room to the rear. The living room is bright, neutrally decorated, and has ample space for a variety of different furniture arrangements. This natural flexibility will give a new owner plenty of flexibility to create their ideal entertaining space. Avant Homes are known for their eye-catching kitchens which include integrated appliances. The kitchen also features bi-fold doors leading to the rear gardens and is sure to become the heart of the home.