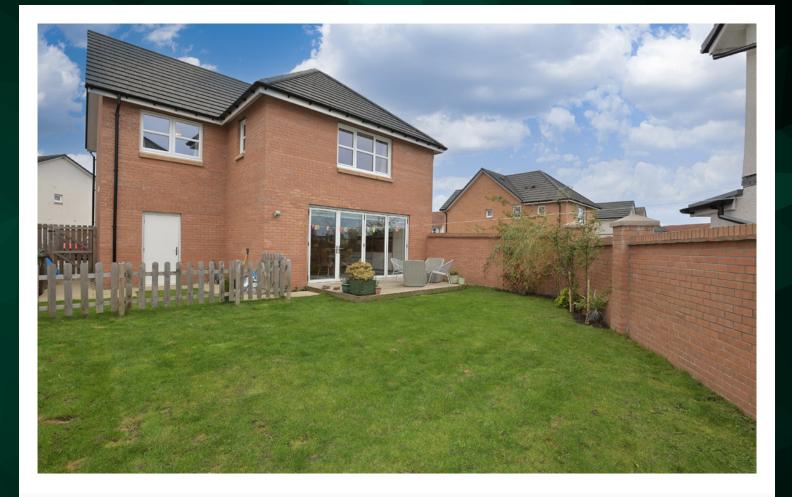

#### CLICK HERE FOR VIRTUAL TOUR

Gross internal floor area (m<sup>2</sup>): 129m<sup>2</sup> EPC Rating: B

Further features of this wonderful home include gas central heating, double glazing, a mono-bloc driveway, an integral garage and a large enclosed rear garden that boasts a mature lawn and a deck for entertaining.