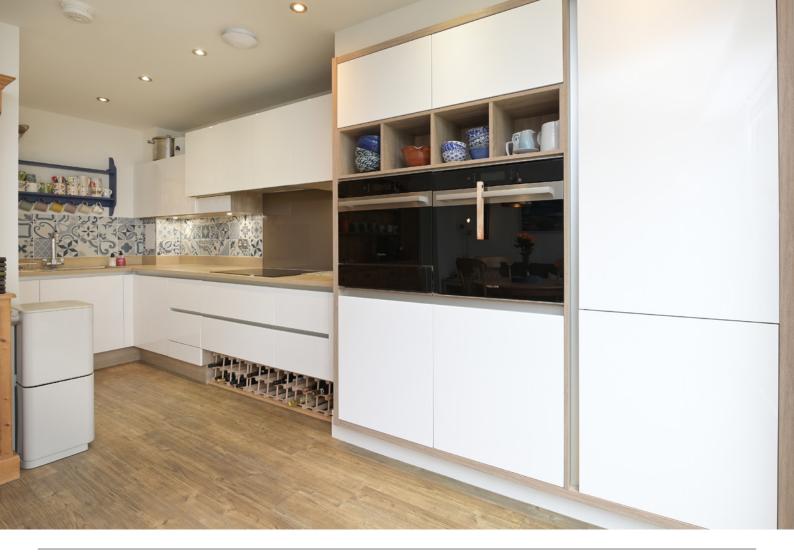

The ground floor accommodation comprises a welcoming reception hallway with a staircase leading to the upper floor level, a cloakroom with a two-piece suite, a living room to the front, and a spacious open-plan kitchen/dining/family room to the rear. The living room is bright, neutrally decorated, and has ample space for a variety of different furniture arrangements. This natural flexibility will give a new owner plenty of flexibility to create their ideal entertaining space. Avant Homes are known for their eye-catching kitchens which include integrated appliances. The kitchen also features bi-fold doors leading to the rear gardens and is sure to become the heart of the home.