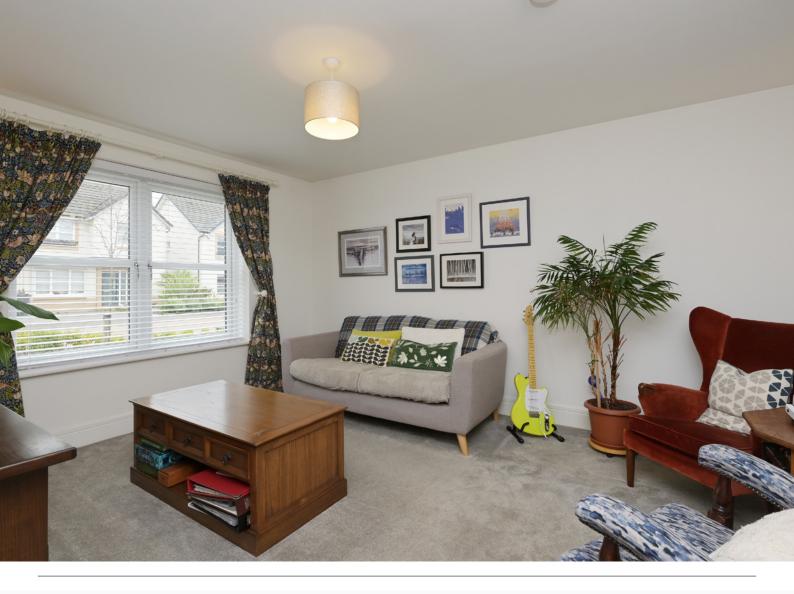

The ground floor accommodation comprises a welcoming reception hallway with a staircase leading to the upper floor level, a cloakroom with a two-piece suite, a living room to the front, and a spacious open-plan kitchen/dining/family room to the rear. The living room is bright, neutrally decorated, and has ample space for a variety of different furniture arrangements. This natural flexibility will give a new owner plenty of flexibility to create their ideal entertaining space. Avant Homes are known for their eye-catching kitchens which include integrated appliances. The kitchen also features bi-fold doors leading to the rear gardens and is sure to become the heart of the home.