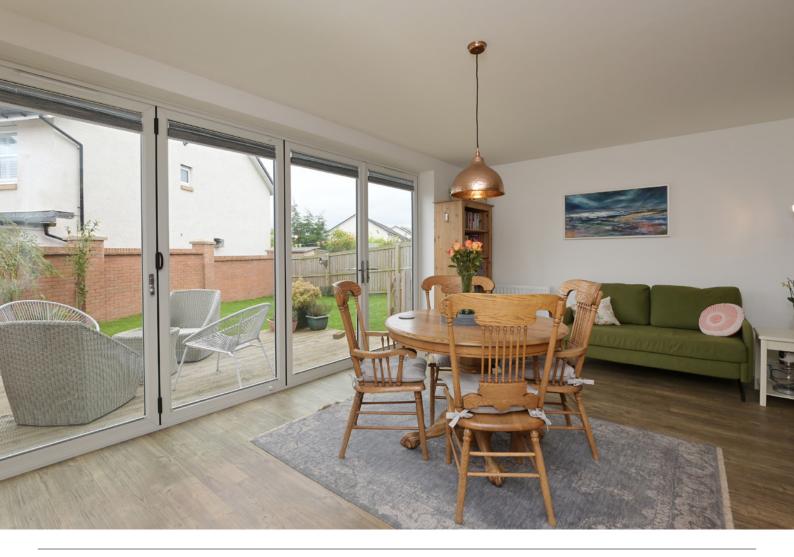

The ground floor accommodation comprises a welcoming reception hallway with a staircase leading to the upper floor level, a cloakroom with a two-piece suite, a living room to the front, and a spacious open-plan kitchen/dining/family room to the rear. The living room is bright, neutrally decorated, and has ample space for a variety of different furniture arrangements. This natural flexibility will give a new owner plenty of flexibility to create their ideal entertaining space. Avant Homes are known for their eye-catching kitchens which include integrated appliances. The kitchen also features bi-fold doors leading to the rear gardens and is sure to become the heart of the home.

#### CLICK HERE FOR VIRTUAL TOUR

Gross internal floor area (m<sup>2</sup>): 129m<sup>2</sup> EPC Rating: B

Further features of this wonderful home include gas central heating, double glazing, a mono-bloc driveway, an integral garage and a large enclosed rear garden that boasts a mature lawn and a deck for entertaining.