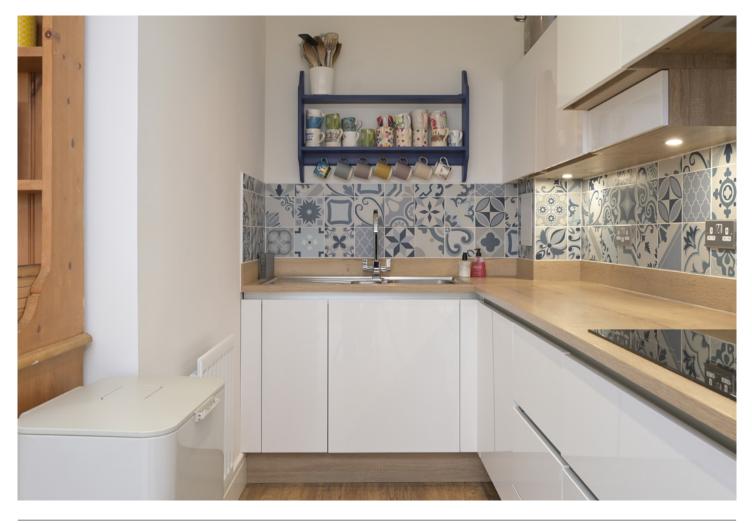

The ground floor accommodation comprises a welcoming reception hallway with a staircase leading to the upper floor level, a cloakroom with a two-piece suite, a living room to the front, and a spacious open-plan kitchen/dining/family room to the rear. The living room is bright, neutrally decorated, and has ample space for a variety of different furniture arrangements. This natural flexibility will give a new owner plenty of flexibility to create their ideal entertaining space. Avant Homes are known for their eye-catching kitchens which include integrated appliances. The kitchen also features bi-fold doors leading to the rear gardens and is sure to become the heart of the home.