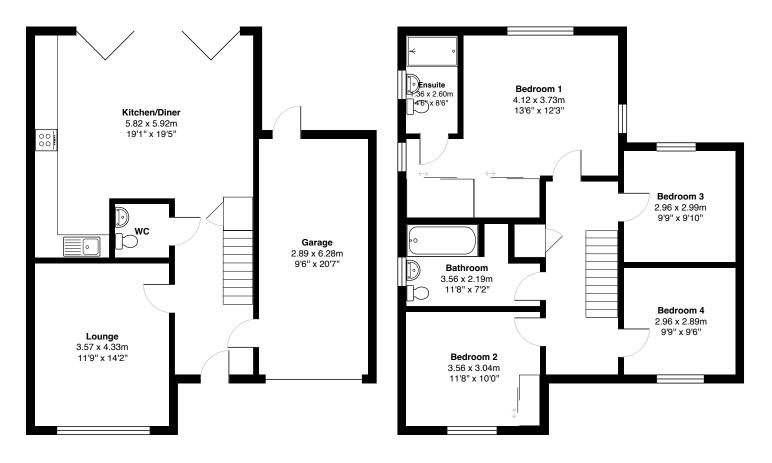

The ground floor accommodation comprises a welcoming reception hallway with a staircase leading to the upper floor level, a cloakroom with a two-piece suite, a living room to the front, and a spacious open-plan kitchen/dining/family room to the rear. The living room is bright, neutrally decorated, and has ample space for a variety of different furniture arrangements. This natural flexibility will give a new owner plenty of flexibility to create their ideal entertaining space. Avant Homes are known for their eye-catching kitchens which include integrated appliances. The kitchen also features bi-fold doors leading to the rear gardens and is sure to become the heart of the home.

#### The Property

Climbing the stairs leads to a large landing with space to create a study area. The landing gives access to all four bedrooms, the family bathroom, and a large loft space for additional storage. Bedroom one has large integrated wardrobes and plenty of space for a full suite of bedroom furniture. This bedroom also has access to a stylish en-suite shower room. The second, third, and fourth bedrooms are all practical doubles and bedroom two also includes an integrated wardrobe.

The internal accommodation is completed by the family bathroom which includes contemporary tiling and a three-piece white suite with a mains shower over the bath.

#### CLICK HERE FOR VIRTUAL TOUR

Gross internal floor area (m<sup>2</sup>): 129m<sup>2</sup> EPC Rating: B

Further features of this wonderful home include gas central heating, double glazing, a mono-bloc driveway, an integral garage and a large enclosed rear garden that boasts a mature lawn and a deck for entertaining.