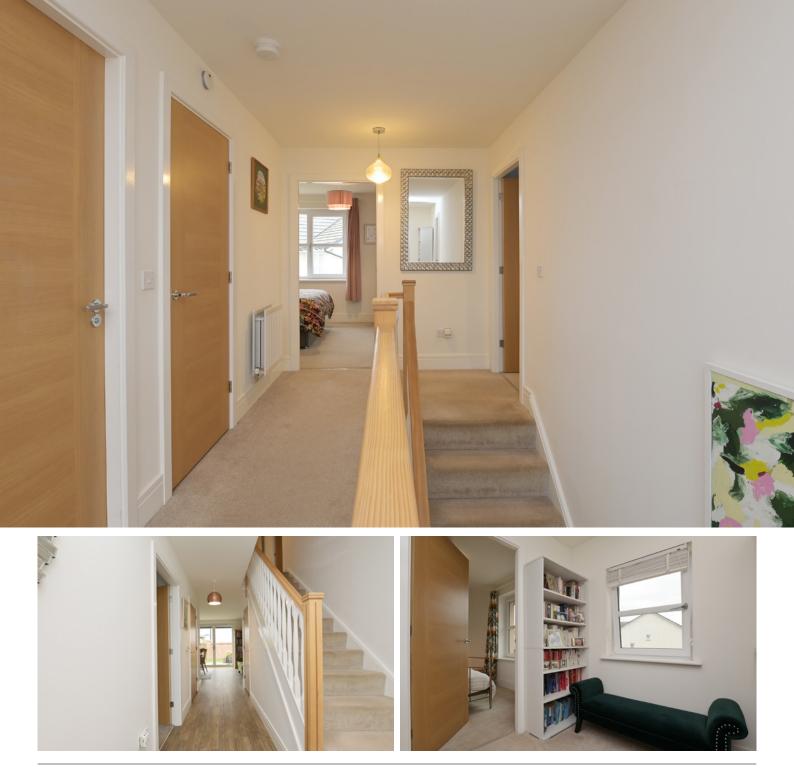

#### The Property

Climbing the stairs leads to a large landing with space to create a study area. The landing gives access to all four bedrooms, the family bathroom, and a large loft space for additional storage. Bedroom one has large integrated wardrobes and plenty of space for a full suite of bedroom furniture. This bedroom also has access to a stylish en-suite shower room. The second, third, and fourth bedrooms are all practical doubles and bedroom two also includes an integrated wardrobe.