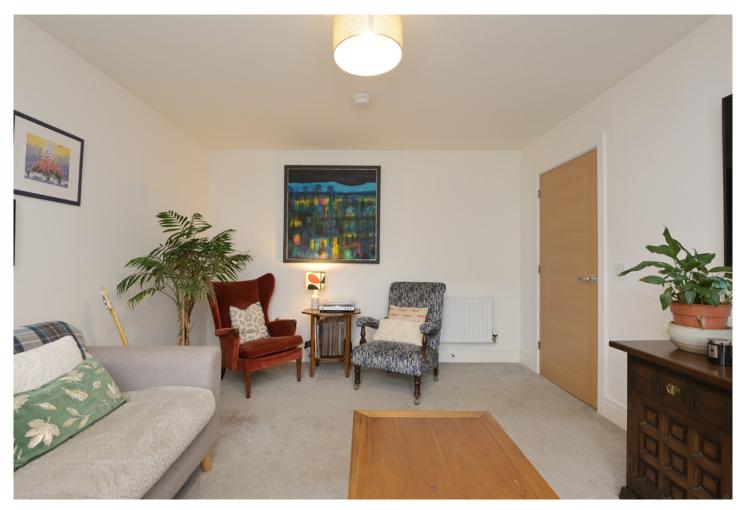

The ground floor accommodation comprises a welcoming reception hallway with a staircase leading to the upper floor level, a cloakroom with a two-piece suite, a living room to the front, and a spacious open-plan kitchen/dining/family room to the rear. The living room is bright, neutrally decorated, and has ample space for a variety of different furniture arrangements. This natural flexibility will give a new owner plenty of flexibility to create their ideal entertaining space. Avant Homes are known for their eye-catching kitchens which include integrated appliances. The kitchen also features bi-fold doors leading to the rear gardens and is sure to become the heart of the home.