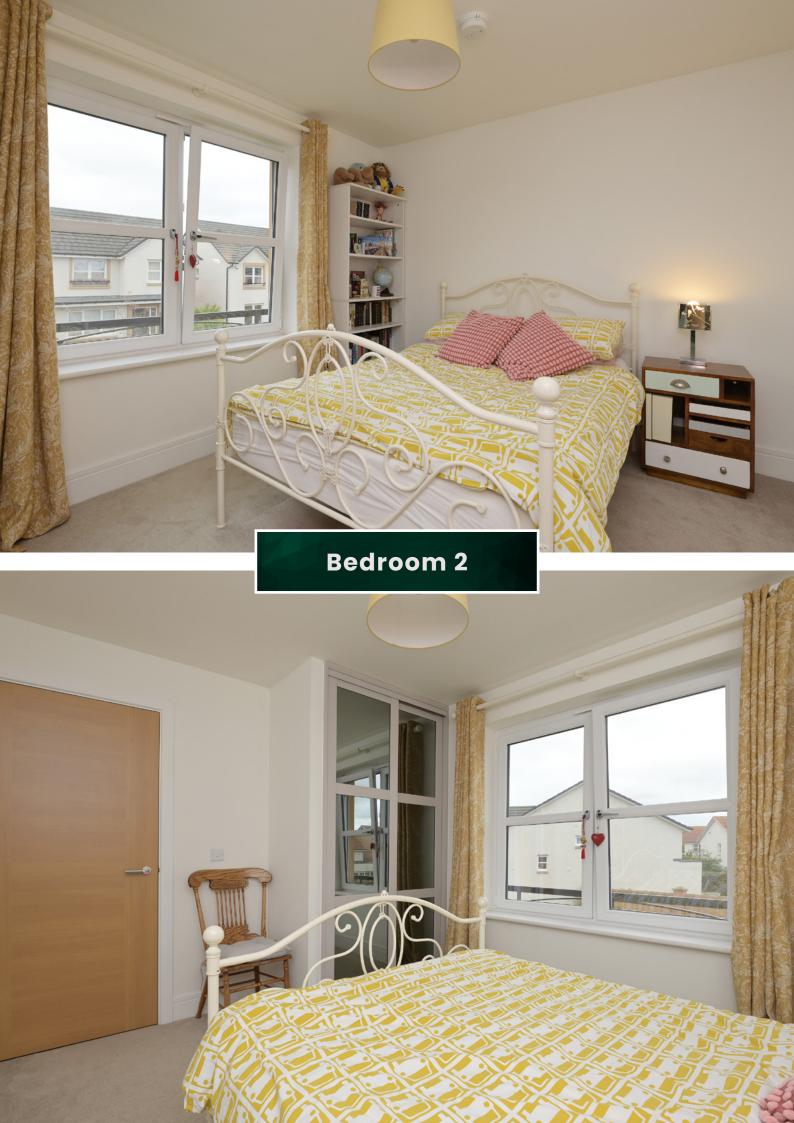

#### The Property

Climbing the stairs leads to a large landing with space to create a study area. The landing gives access to all four bedrooms, the family bathroom, and a large loft space for additional storage. Bedroom one has large integrated wardrobes and plenty of space for a full suite of bedroom furniture. This bedroom also has access to a stylish en-suite shower room. The second, third, and fourth bedrooms are all practical doubles and bedroom two also includes an integrated wardrobe.