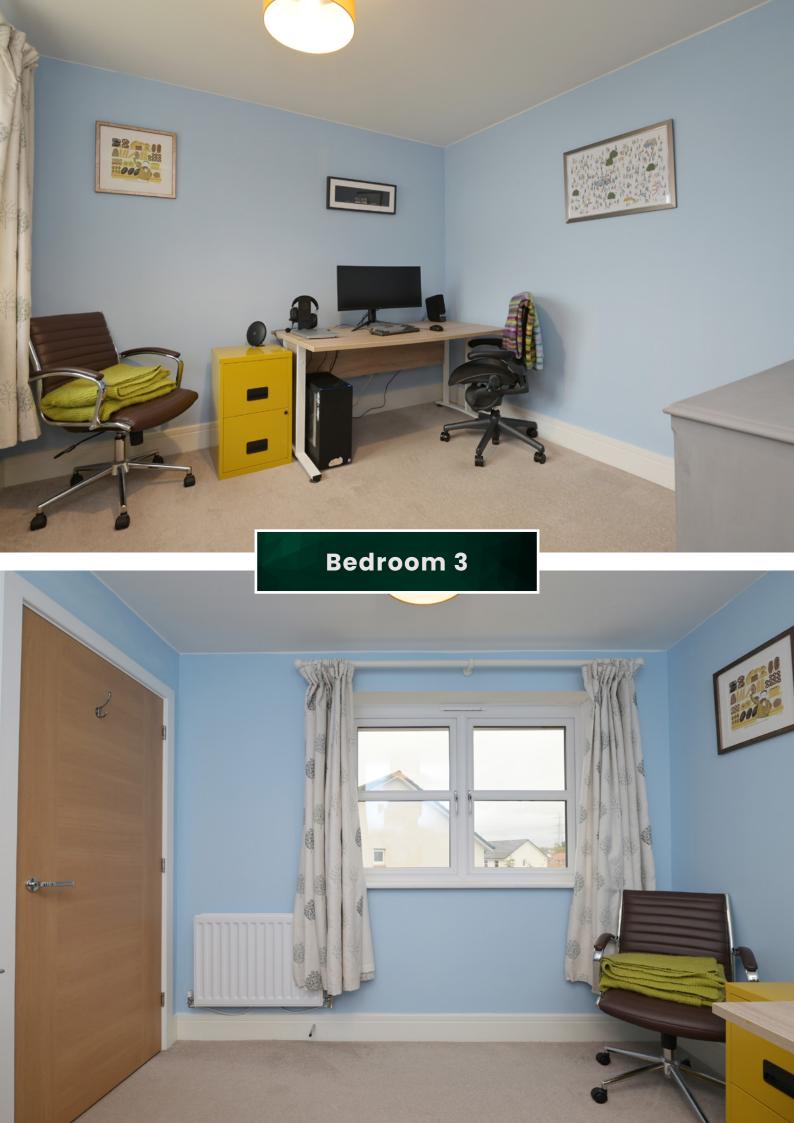

#### The Property

Climbing the stairs leads to a large landing with space to create a study area. The landing gives access to all four bedrooms, the family bathroom, and a large loft space for additional storage. Bedroom one has large integrated wardrobes and plenty of space for a full suite of bedroom furniture. This bedroom also has access to a stylish en-suite shower room. The second, third, and fourth bedrooms are all practical doubles and bedroom two also includes an integrated wardrobe.