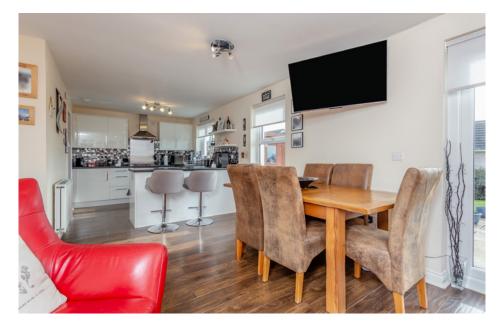

### KITCHEN/DINING ROOM

At the heart of the home is the stunning kitchen, dining, and family room, a bright and sociable space featuring high-quality fittings and direct access to the enclosed rear garden. The contemporary kitchen boasts sleek cabinetry and premium appliances, creating an inviting setting for both everyday meals and entertaining. A separate utility room provides additional storage and convenience, while the guest cloakroom with a toilet and wash hand basin adds practicality to the ground floor.

# UTILITY & WC