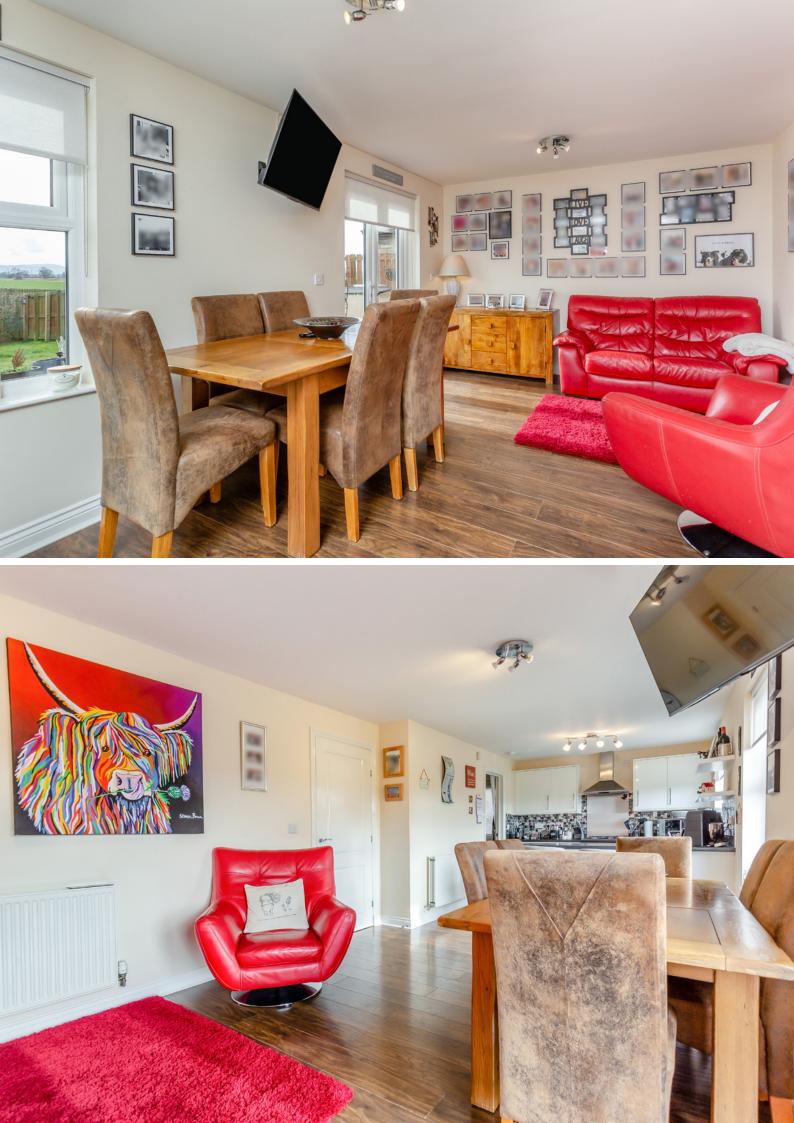

### KITCHEN/DINING ROOM

At the heart of the home is the stunning kitchen, dining, and family room, a bright and sociable space featuring high-quality fittings and direct access to the enclosed rear garden. The contemporary kitchen boasts sleek cabinetry and premium appliances, creating an inviting setting for both everyday meals and entertaining. A separate utility room provides additional storage and convenience, while the guest cloakroom with a toilet and wash hand basin adds practicality to the ground floor.

## LOUNGE

The lounge is generously proportioned, offering a stylish yet comfortable retreat, perfect for relaxation.

Upstairs, five wellappointed bedrooms provide ample accommodation, with two benefiting from en-suite shower rooms. The family bathroom, along with all the shower rooms, is tastefully designed with modern finishes, ensuring a luxurious feel throughout.