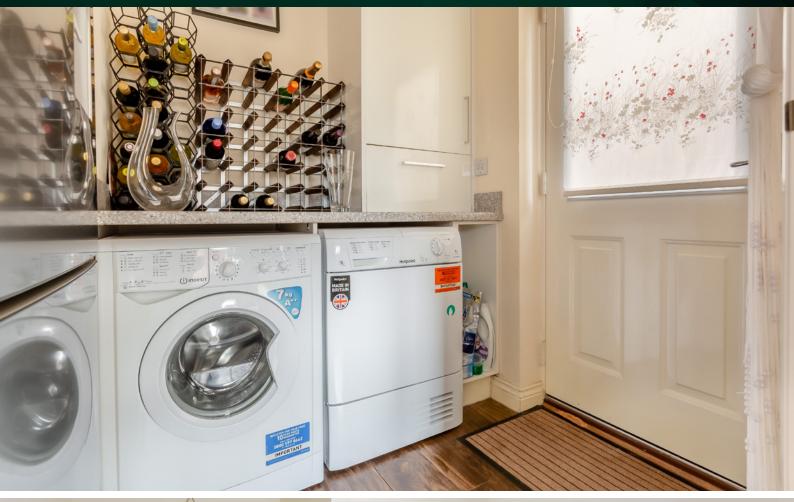

### KITCHEN/DINING ROOM

At the heart of the home is the stunning kitchen, dining, and family room, a bright and sociable space featuring high-quality fittings and direct access to the enclosed rear garden. The contemporary kitchen boasts sleek cabinetry and premium appliances, creating an inviting setting for both everyday meals and entertaining. A separate utility room provides additional storage and convenience, while the guest cloakroom with a toilet and wash hand basin adds practicality to the ground floor.

# UTILITY & WC