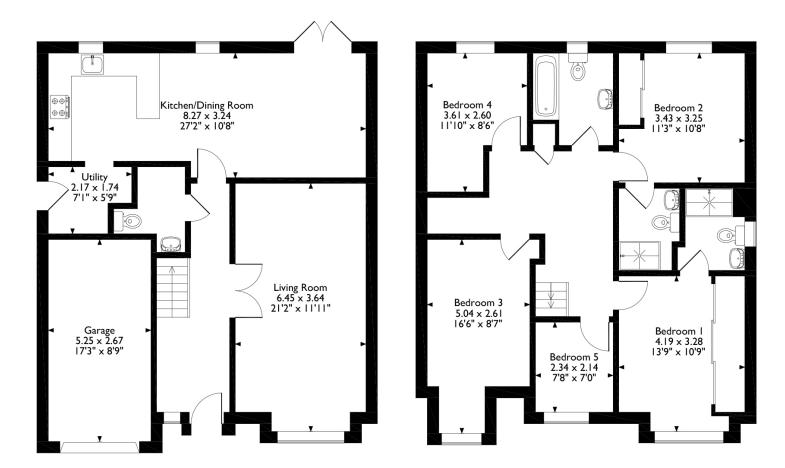

#### FLOOR PLAN, DIMENSIONS & MAP

Approximate Dimensions (Taken from the widest point) Gross internal floor area (m<sup>2</sup>): 140m<sup>2</sup> | EPC Rating: B