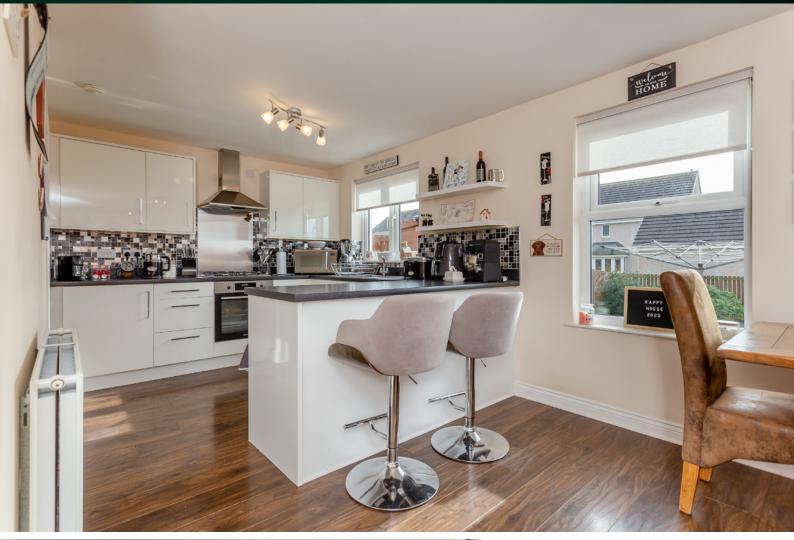

### KITCHEN/DINING ROOM

At the heart of the home is the stunning kitchen, dining, and family room, a bright and sociable space featuring high-quality fittings and direct access to the enclosed rear garden. The contemporary kitchen boasts sleek cabinetry and premium appliances, creating an inviting setting for both everyday meals and entertaining. A separate utility room provides additional storage and convenience, while the guest cloakroom with a toilet and wash hand basin adds practicality to the ground floor.

# UTILITY & WC