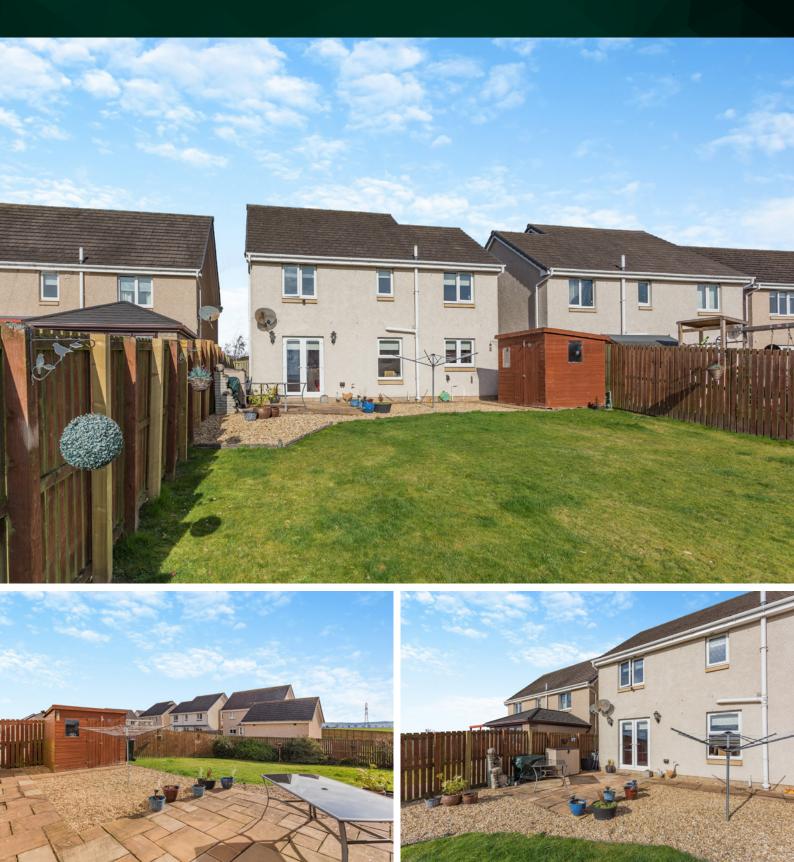

## BEDROOMS 4 & 5

Externally, the property boasts a private driveway to the front, while the enclosed rear garden enjoys uninterrupted views of the open countryside. This suntrap setting is perfect for outdoor entertaining or simply unwinding in a peaceful environment.

### EXTERNALS