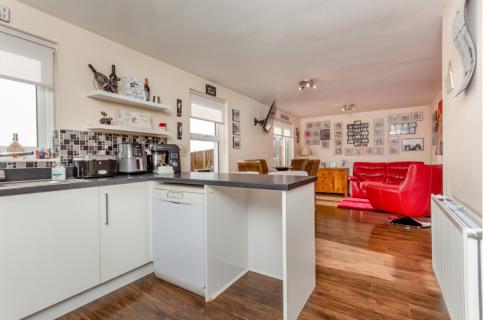

### KITCHEN/DINING ROOM

At the heart of the home is the stunning kitchen, dining, and family room, a bright and sociable space featuring high-quality fittings and direct access to the enclosed rear garden. The contemporary kitchen boasts sleek cabinetry and premium appliances, creating an inviting setting for both everyday meals and entertaining. A separate utility room provides additional storage and convenience, while the guest cloakroom with a toilet and wash hand basin adds practicality to the ground floor.

# UTILITY & WC