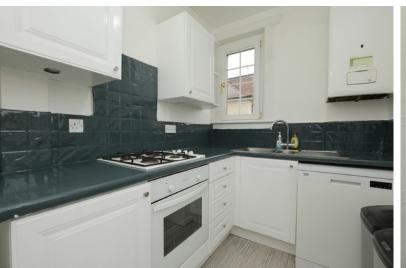

## THE KITCHEN

The modern fitted kitchen is both stylish and practical, featuring sleek cabinetry, ample worktop space, and integrated appliances, making meal preparation effortless. Whether you're cooking up a storm or enjoying a morning coffee, this kitchen is designed to cater to your every need.