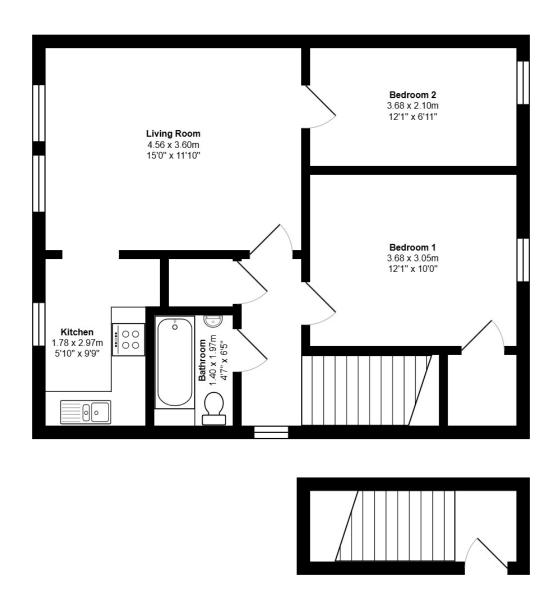

# FLOOR PLAN, DIMENSIONS & MAP

Approximate Dimensions (Taken from the widest point)

Gross internal floor area (m²): 57m² | EPC Rating: D