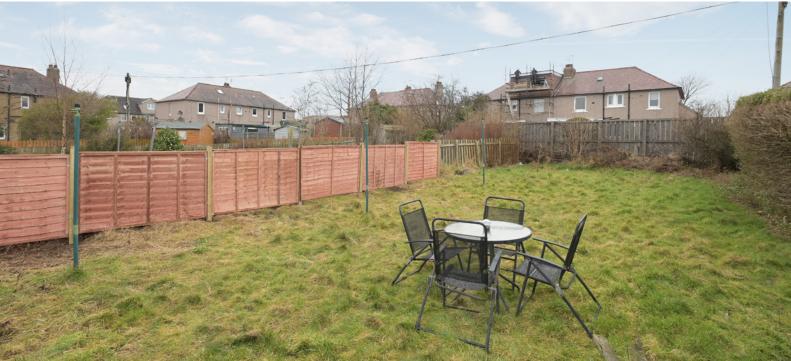

# BEDROOM 2

This home benefits from gas central heating and double glazing throughout, ensuring warmth and energy efficiency all year round. On-street parking is readily available, adding to the convenience of this property. One of the standout features is the extensive rear garden, providing a fantastic outdoor space ideal for relaxing, socialising, or indulging in a bit of gardening. Whether you envision summer barbecues, a play area for children, or simply a peaceful retreat, this garden offers endless possibilities.