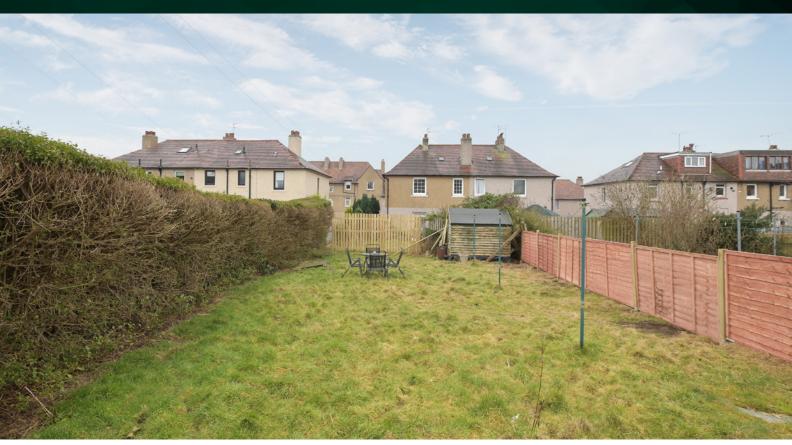

# BEDROOM 2

This home benefits from gas central heating and double glazing throughout, ensuring warmth and energy efficiency all year round. On-street parking is readily available, adding to the convenience of this property. One of the standout features is the extensive rear garden, providing a fantastic outdoor space ideal for relaxing, socialising, or indulging in a bit of gardening. Whether you envision summer barbecues, a play area for children, or simply a peaceful retreat, this garden offers endless possibilities.