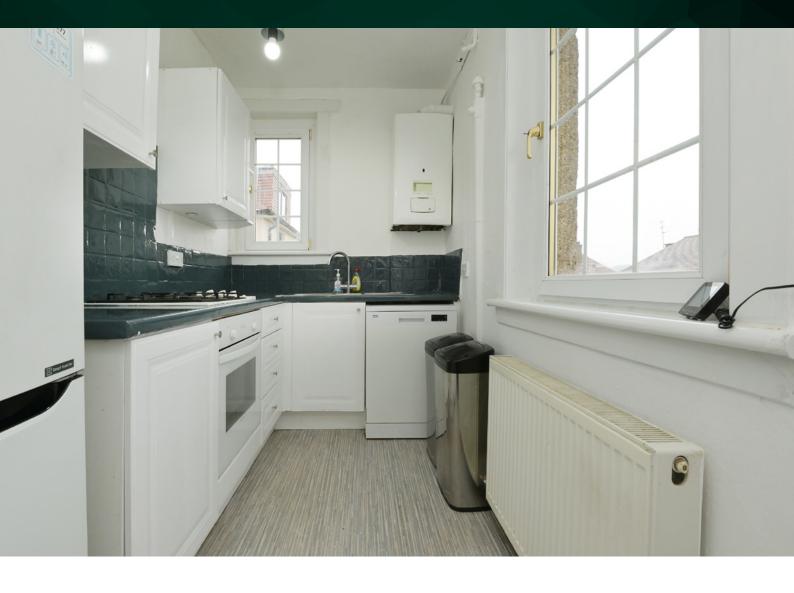

## THE KITCHEN

The modern fitted kitchen is both stylish and practical, featuring sleek cabinetry, ample worktop space, and integrated appliances, making meal preparation effortless. Whether you're cooking up a storm or enjoying a morning coffee, this kitchen is designed to cater to your every need.