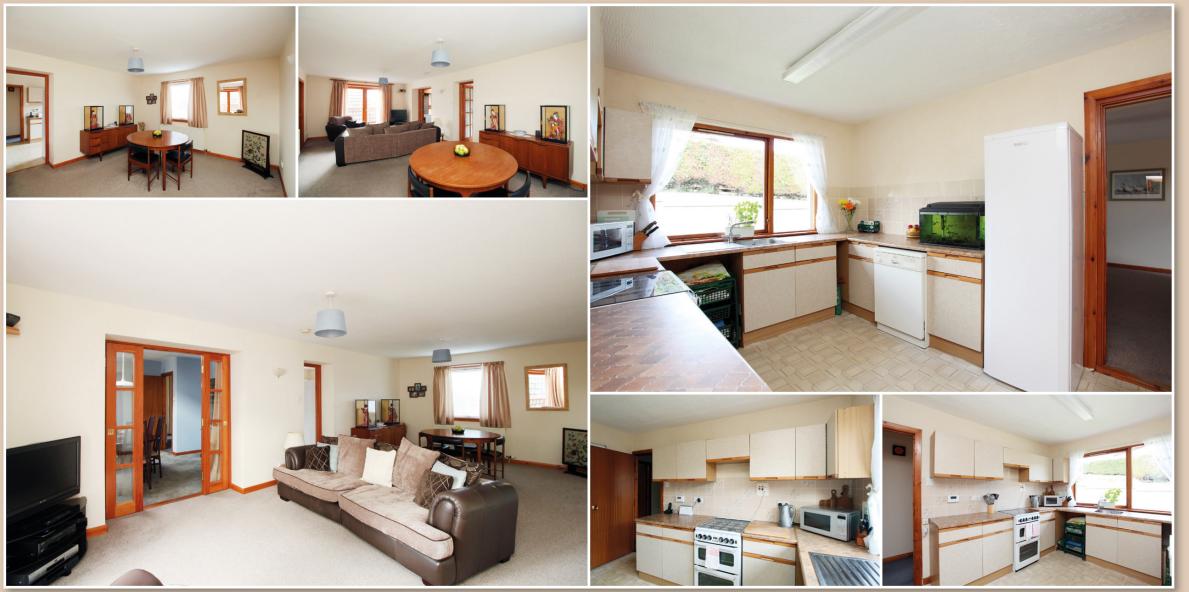

## THE DET/ILS

Approximate Dimensions (Taken from the widest point

Gross internal floor area (m<sup>2</sup>): 210m

EPC Rating: C