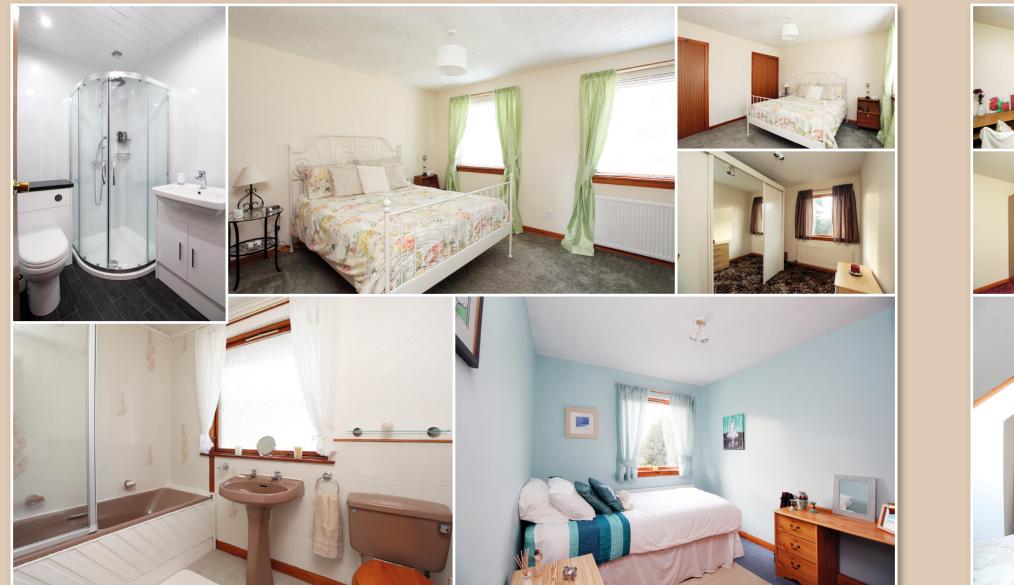

## THE DET/ILS

Approximate Dimensions (Taken from the widest point

Gross internal floor area (m<sup>2</sup>): 210m

EPC Rating: C