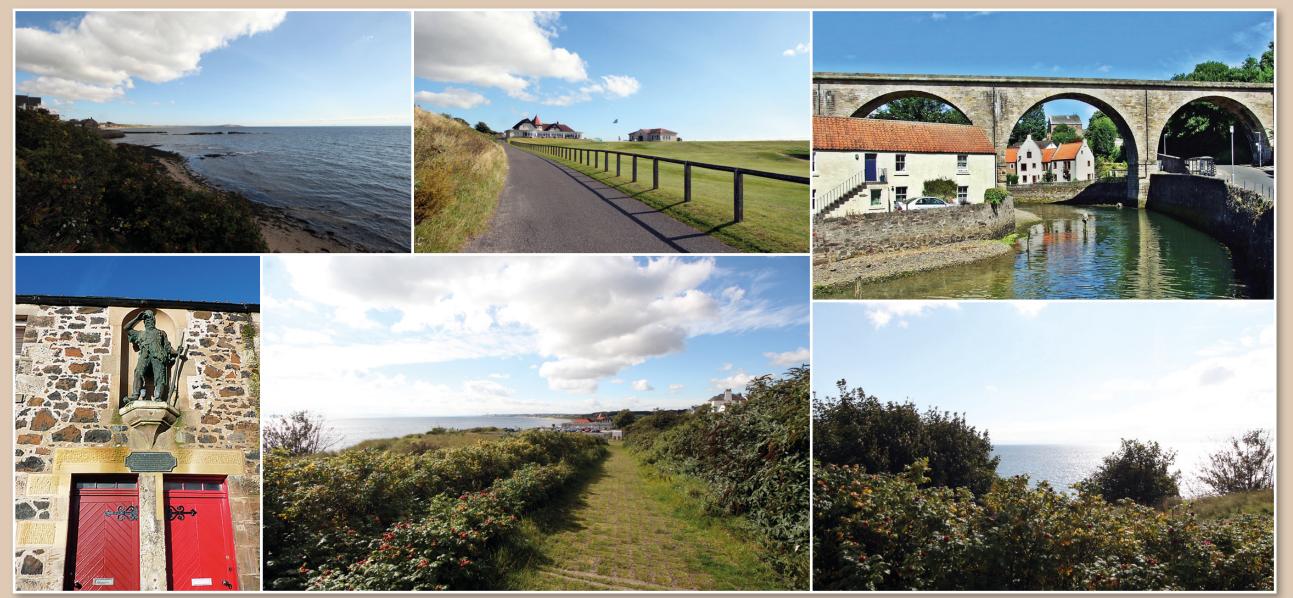

# THE LOCATION

Lower Largo has an excellent range of diversity with rolling hills and pasture, miles of coastline and pretty East Neuk villages. It takes only minutes to walk from Harbour Wynd to the beach and Harbour in the fishing village of Lower Largo.

Fife offers an excellent selection of restaurants and places to eat with awardwinning and renowned local produce and is renowned as one of Scotland's most magnificent and inspiring areas providing something for everyone, whether that is adventure, exploring, relaxing, nature or history where in actual fact, lower Largo is the home of Alexander Selkirk who was the fictional Robinson Crusoe in Daniel Defoe's novel Robinson Crusoe. A statue of Robinson Crusoe is also erected on the site of the home of Alexander Selkirk. Lower Largo also has Largo Bay Sailing Club, which attracts sailors from all over and is very well known. The Crusoe Hotel is situated on the Harbour and offers a bistro, restaurant and pub as well as accommodation.

The area is extremely popular for holidaymakers from all over the world

and there are a number of holiday homes here. The area also offers complete escapism and a variety of outdoor pursuits such as walking, cycling, golf courses, hiking, bird watching and contains a rich and diverse range of wildlife. Shooting and fishing are available on many nearby estates. This particular area of Fife offers a diverse range of outdoor activities including golf, water sports and cricket. Tennis, squash and fitness facilities can be found at Lundin Sports Club. The beaches within the East Neuk are superb while the East Fife coastal path extends for 78 miles, starting at the Forth Bridges and finishing beyond the Tay Bridges. The path offers spectacular views. Lundin Links also offers services including primary school, Post Office and local shopping facilities.

It is located approximately 12 miles from St Andrews, 30 miles from Perth and 38 miles from Edinburgh. Importantly for the commuter, there are train stations at nearby Cupar, Markinch and Kirkcaldy. Lundin Links is also a 20 minutes drive to the town of St Andrews, home to the famous Old Course Golf Course and the well known St Andrews University.

LOWER LARGO BEACH, LUNDIN LINKS GOLF CLUB, LOWER LARGO VIADUCT & ROBINSON CRUSOE