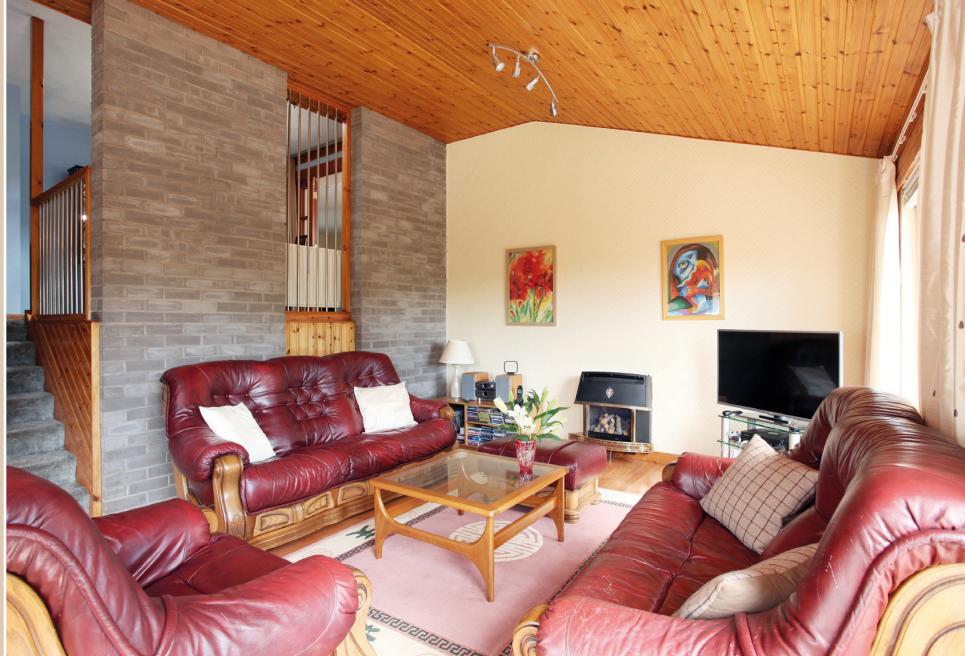

## THE DET/ILS

Approximate Dimensions (Taken from the widest point

Gross internal floor area (m<sup>2</sup>): 210m

EPC Rating: C