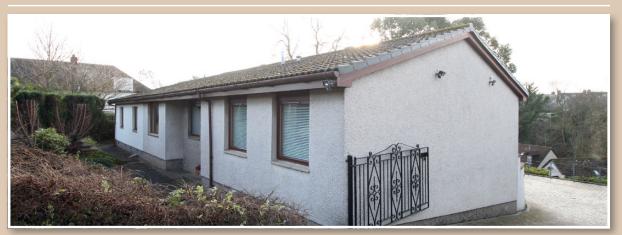

### 7 Harbour Wynd

LOWER LARGO, FIFE, KY8 6DT

## THE DET/ILS

Approximate Dimensions (Taken from the widest point

Gross internal floor area (m<sup>2</sup>): 210m

EPC Rating: C