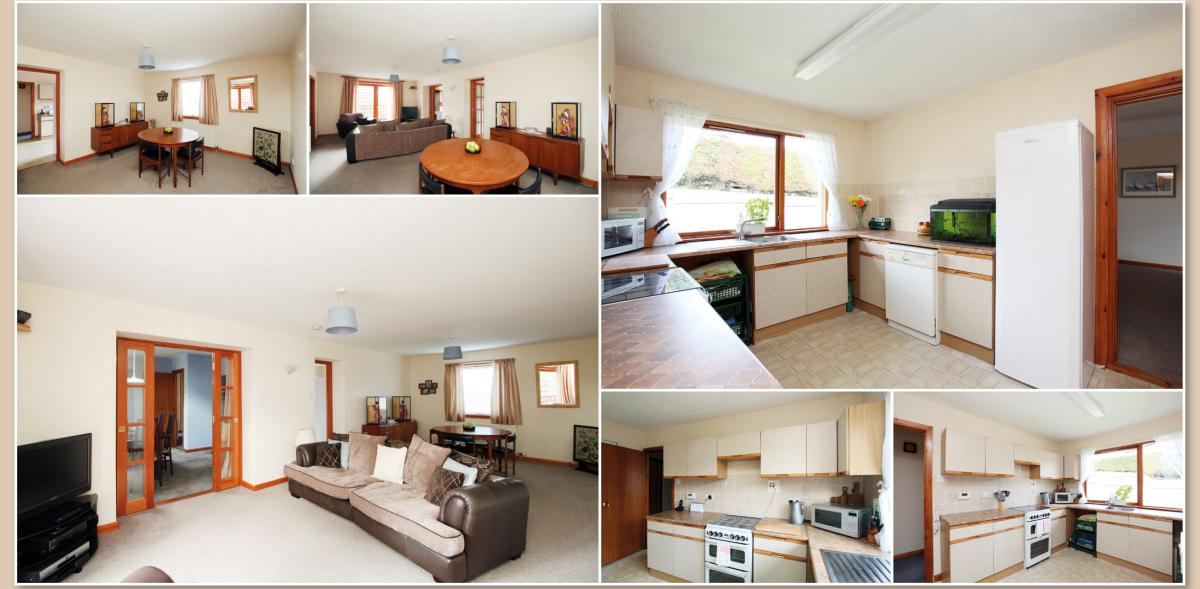

## THE DET/ILS

Approximate Dimensions (Taken from the widest point

Gross internal floor area (m<sup>2</sup>): 210m

EPC Rating: C