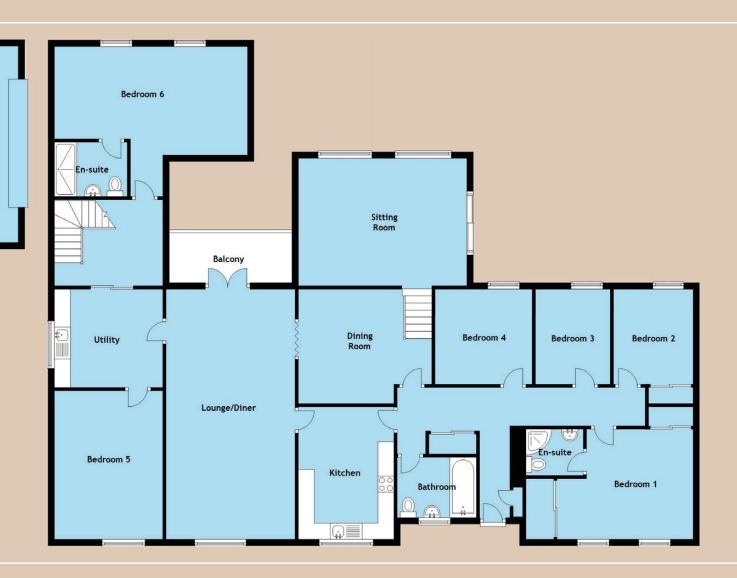

## THE DET/ILS

Approximate Dimensions (Taken from the widest point

Gross internal floor area (m<sup>2</sup>): 210m

EPC Rating: C