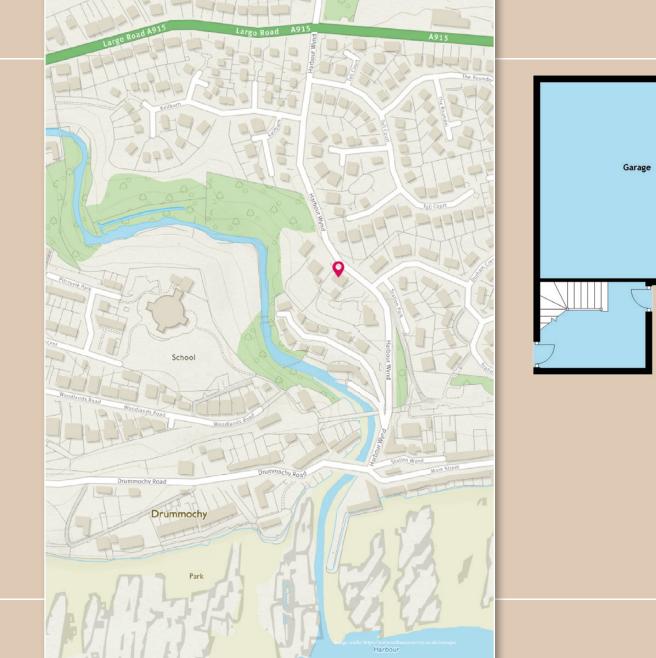

## THE DET/ILS

Approximate Dimensions (Taken from the widest point

Gross internal floor area (m<sup>2</sup>): 210m

EPC Rating: C