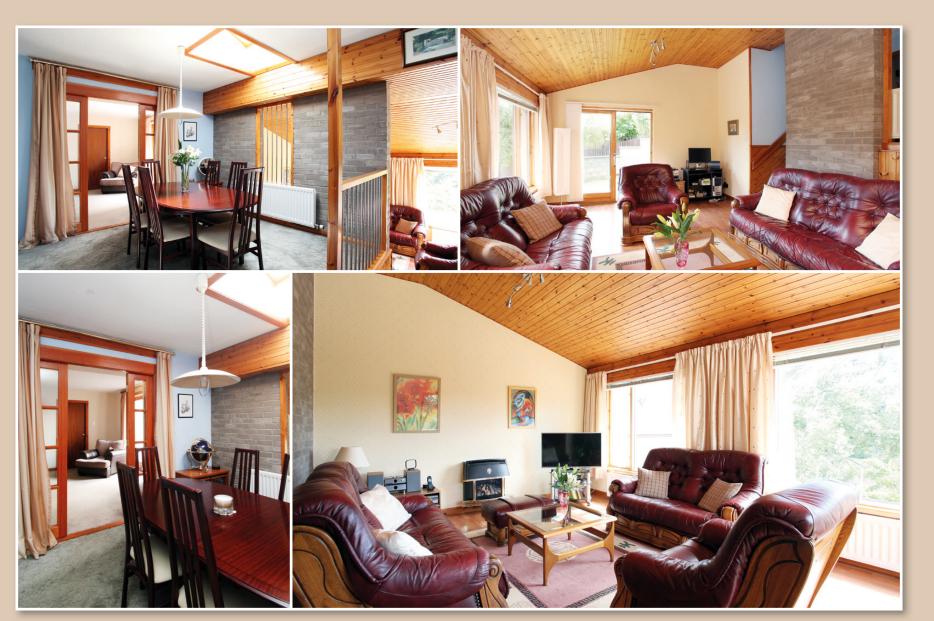

## THE DET/ILS

Approximate Dimensions (Taken from the widest point

Gross internal floor area (m<sup>2</sup>): 210m

EPC Rating: C