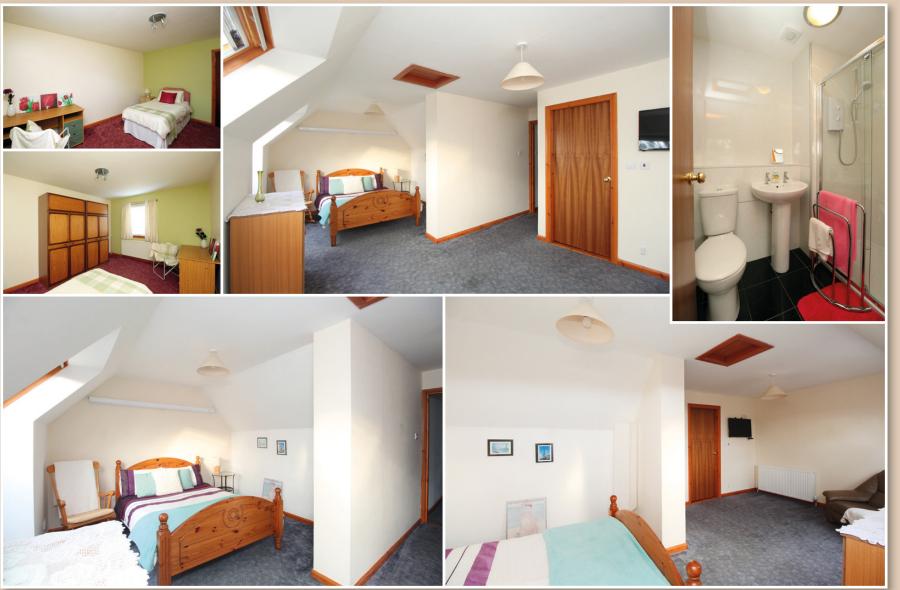

## THE DET/ILS

Approximate Dimensions (Taken from the widest point

Gross internal floor area (m<sup>2</sup>): 210m

EPC Rating: C