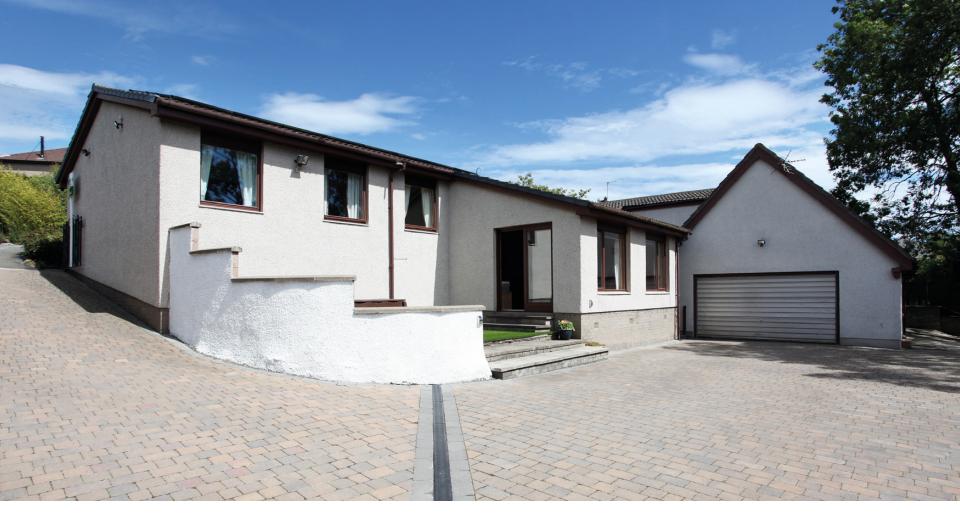

### 7 Harbour Wynd

LOWER LARGO, FIFE, KY8 6DT

## THE DET/ILS

Approximate Dimensions (Taken from the widest point

Gross internal floor area (m<sup>2</sup>): 210m

EPC Rating: C