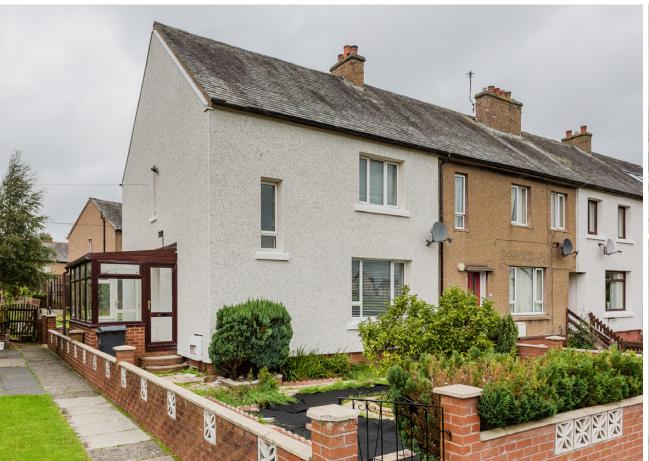

## 12 BIRKBURN ROAD DUMFRIES, DUMFRIES AND GALLOWAY, DG4 6SE

Birkburn Road occupies a good central location in the south-west of Scotland. The county towns of Ayr and Dumfries are approximately 30 miles away and Glasgow and Edinburgh can be reached in about an hour and a half by road. Sanquhar railway station is approximately 3.5 miles away and is on the Glasgow/Carlisle line with a change at Carlisle for London. Kelloholm primary school is a short walk from the property. Local amenities include a post office and grocery store. Further amenities can be found in Sanquar and New Cumnock.

Externally the front garden is low maintenance. The back garden is mostly laid to lawn. The property also benefits from gas central heating and double glazing.

DISCLAIMER: THIS PROPERTY IS BEING SOLD IN ITS PRESENT CONDITION AND NO WARRANTY WILL BE GIVEN TO ANY PURCHASER WITH REGARD TO THE EXISTENCE OR CONDITION OF THE SERVICES OR ANY HEATING OR OTHER SYSTEMS WITHIN THE PROPERTY.