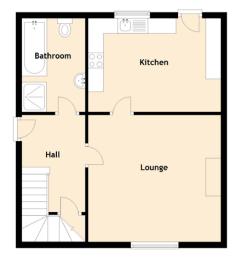

## PROPERTY SPECIFICATIONS FLOOR PLAN / LOCATION

**Ground Floor** 

## Approximate Dimensions (Taken from the widest point)

Lounge4.40m (14'5") x 4.20m (13'9")Kitchen4.30m (14'1") x 3.10m (10'2")Master Bedroom3.70m (12'2") x 3.40m (11'2")Bedroom 23.60m (11'10") x 2.90m (9'6")Bedroom 33.90m (12'10") x 2.60m (8'6")Bathroom3.10m (10'2") x 1.77m (5'10")