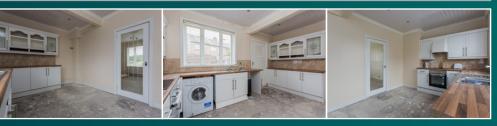

The kitchen comes with floor to ceiling units, electric hob, oven. Space for washing machine and fridge freezer. Access to the back garden can also be found here. The family bathroom benefits from a bath, walk-in shower, wash hand basin and W/C. On the upper-level access to the attic can be found. There are three good sized bedrooms, all bright and airy and all allowing for freestanding furniture.