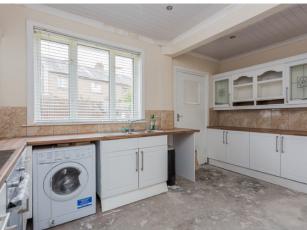

The kitchen comes with floor to ceiling units, electric hob, oven. Space for washing machine and fridge freezer. Access to the back garden can also be found here. The family bathroom benefits from a bath, walk-in shower, wash hand basin and W/C. On the upper-level access to the attic can be found. There are three good sized bedrooms, all bright and airy and all allowing for freestanding furniture.