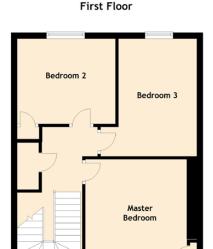

## PROPERTY SPECIFICATIONS FLOOR PLAN / LOCATION

**Ground Floor** 

## Approximate Dimensions (Taken from the widest point)

Lounge4.40m (14'5") x 4.20m (13'9")Kitchen4.30m (14'1") x 3.10m (10'2")Master Bedroom3.70m (12'2") x 3.40m (11'2")Bedroom 23.60m (11'10") x 2.90m (9'6")Bedroom 33.90m (12'10") x 2.60m (8'6")Bathroom3.10m (10'2") x 1.77m (5'10")