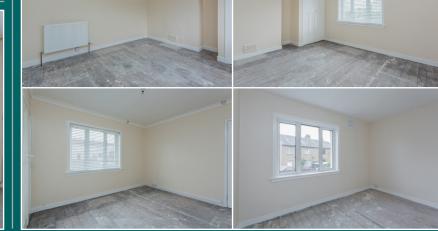

McEwan Fraser Legal are delighted to bring to market this three bedroom end terraced property. The property has been partially developed and would make a very attractive living space throughout.

In more detail, the property consists of welcoming porch to the side. The hallway leads to the bright and airy lounge, ample space for free standing furniture and different configurations, there is also a feature fireplace.

The kitchen comes with floor to ceiling units, electric hob, oven. Space for washing machine and fridge freezer. Access to the back garden can also be found here. The family bathroom benefits from a bath, walk-in shower, wash hand basin and W/C. On the upper-level access to the attic can be found. There are three good sized bedrooms, all bright and airy and all allowing for freestanding furniture.