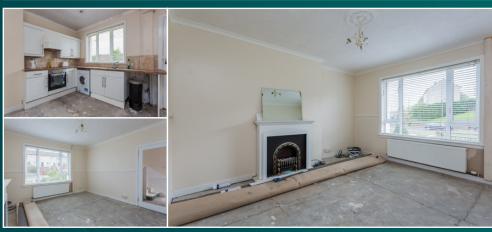

McEwan Fraser Legal are delighted to bring to market this three bedroom end terraced property. The property has been partially developed and would make a very attractive living space throughout.

In more detail, the property consists of welcoming porch to the side. The hallway leads to the bright and airy lounge, ample space for free standing furniture and different configurations, there is also a feature fireplace.

The kitchen comes with floor to ceiling units, electric hob, oven. Space for washing machine and fridge freezer. Access to the back garden can also be found here. The family bathroom benefits from a bath, walk-in shower, wash hand basin and W/C. On the upper-level access to the attic can be found. There are three good sized bedrooms, all bright and airy and all allowing for freestanding furniture.