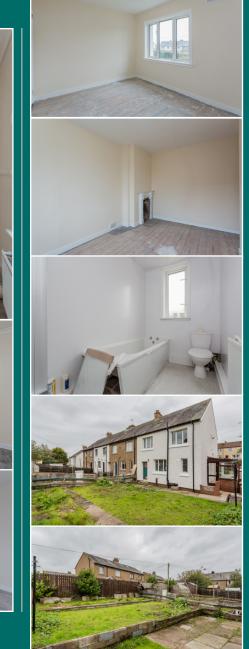

The kitchen comes with floor to ceiling units, electric hob, oven. Space for washing machine and fridge freezer. Access to the back garden can also be found here. The family bathroom benefits from a bath, walk-in shower, wash hand basin and W/C. On the upper-level access to the attic can be found. There are three good sized bedrooms, all bright and airy and all allowing for freestanding furniture.

Externally the front garden is low maintenance. The back garden is mostly laid to lawn. The property also benefits from gas central heating and double glazing.

DISCLAIMER: THIS PROPERTY IS BEING SOLD IN ITS PRESENT CONDITION AND NO WARRANTY WILL BE GIVEN TO ANY PURCHASER WITH REGARD TO THE EXISTENCE OR CONDITION OF THE SERVICES OR ANY HEATING OR OTHER SYSTEMS WITHIN THE PROPERTY.