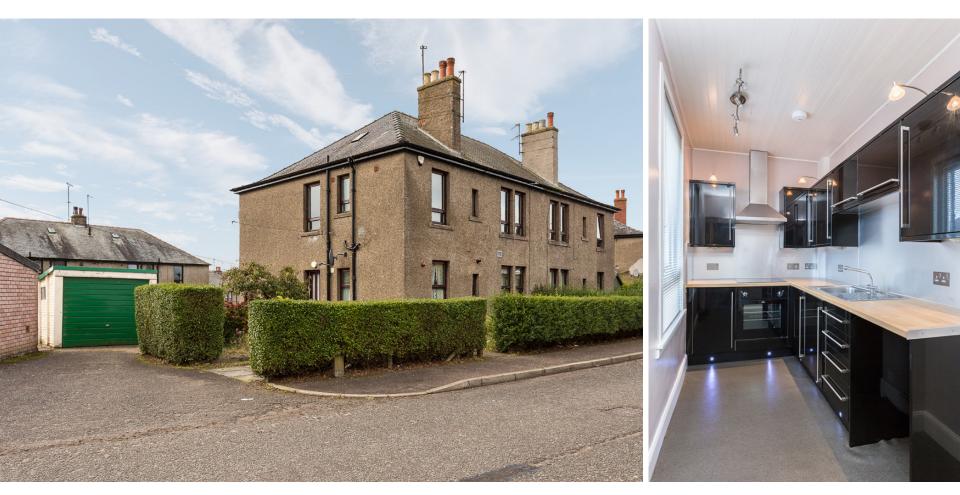

This is a beautifully presented two bedroom first floor flat situated within an attractive residential area of Forfar.

The subjects comprise of spacious lounge, contemporary black gloss kitchen, two bedrooms (one of which was used as a dining room) and modern bathroom. The master bedroom has a walk in wardrobe with rails and shelves.

In addition, the attic is fully floored with lighting and electricity and is accessed via a Ramsay ladder. Practically the property has excellent storage space, gas central heating and double glazing.

Uniquely, this property has a garage, driveway and a private area of garden ground, which is mainly laid to lawn with a patio area enjoying the sunshine all day.

We highly recommend early viewing to appreciate the accommodation and location of the property.