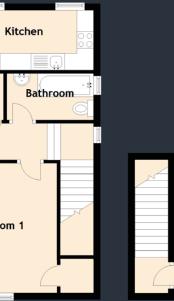

This is a beautifully presented two bedroom first floor flat situated within an attractive residential area of Forfar.

The subjects comprise of spacious lounge, contemporary black gloss kitchen, two bedrooms (one of which was used as a dining room) and modern bathroom. The master bedroom has a walk in wardrobe with rails and shelves.

Approximate Dimensions (Taken from the widest point)

Lounge Kitchen Bedroom 1 Bedroom 2 Bathroom

4.50m (14'9") x 4.00m (13'1") 3.60m (11'10") x 1.80m (5'11") 3.90m (12'10") x 3.60m (11'10") 3.90m (12'10") x 2.70m (8'10") 2.40m (7'10") x 1.40m (4'7")