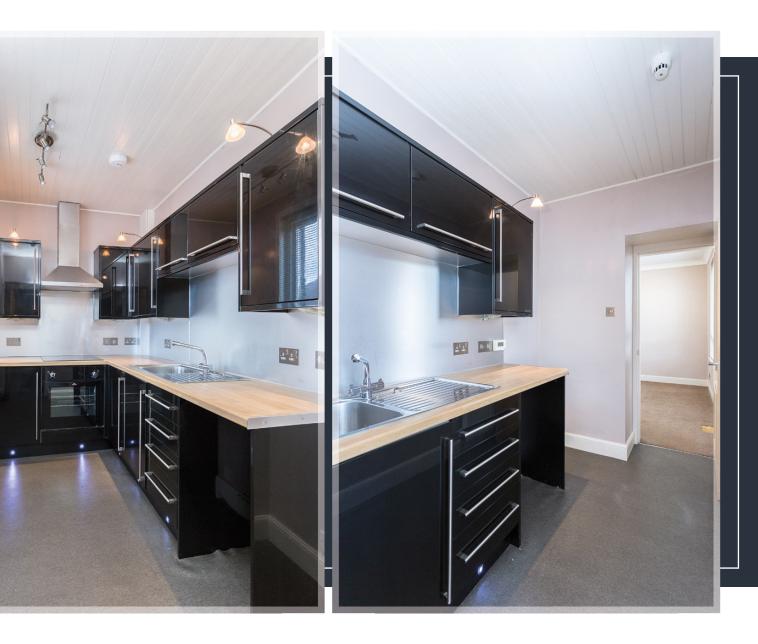

This is a beautifully presented two bedroom first floor flat situated within an attractive residential area of Forfar.

The subjects comprise of spacious lounge, contemporary black gloss kitchen, two bedrooms (one of which was used as a dining room) and modern bathroom. The master bedroom has a walk in wardrobe with rails and shelves.