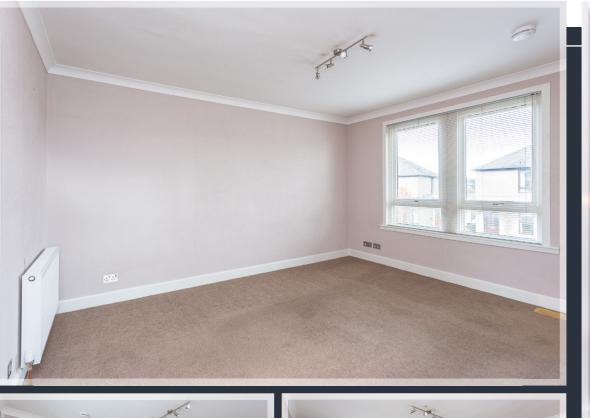

This is a beautifully presented two bedroom first floor flat situated within an attractive residential area of Forfar.

The subjects comprise of spacious lounge, contemporary black gloss kitchen, two bedrooms (one of which was used as a dining room) and modern bathroom. The master bedroom has a walk in wardrobe with rails and shelves.

Approximate Dimensions (Taken from the widest point)

Lounge Kitchen Bedroom 1 Bedroom 2 Bathroom

4.50m (14'9") x 4.00m (13'1") 3.60m (11'10") x 1.80m (5'11") 3.90m (12'10") x 3.60m (11'10") 3.90m (12'10") x 2.70m (8'10") 2.40m (7'10") x 1.40m (4'7")