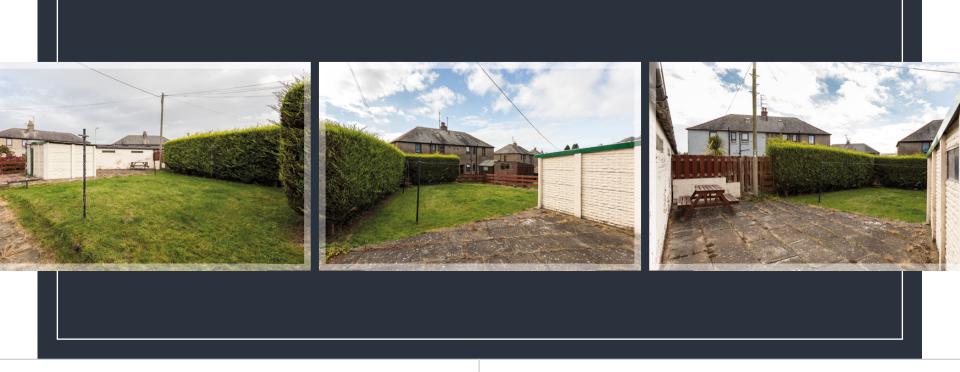

Uniquely, this property has a garage, driveway and a private area of garden ground, which is mainly laid to lawn with a patio area enjoying the sunshine all day.

We highly recommend early viewing to appreciate the accommodation and location of the property.