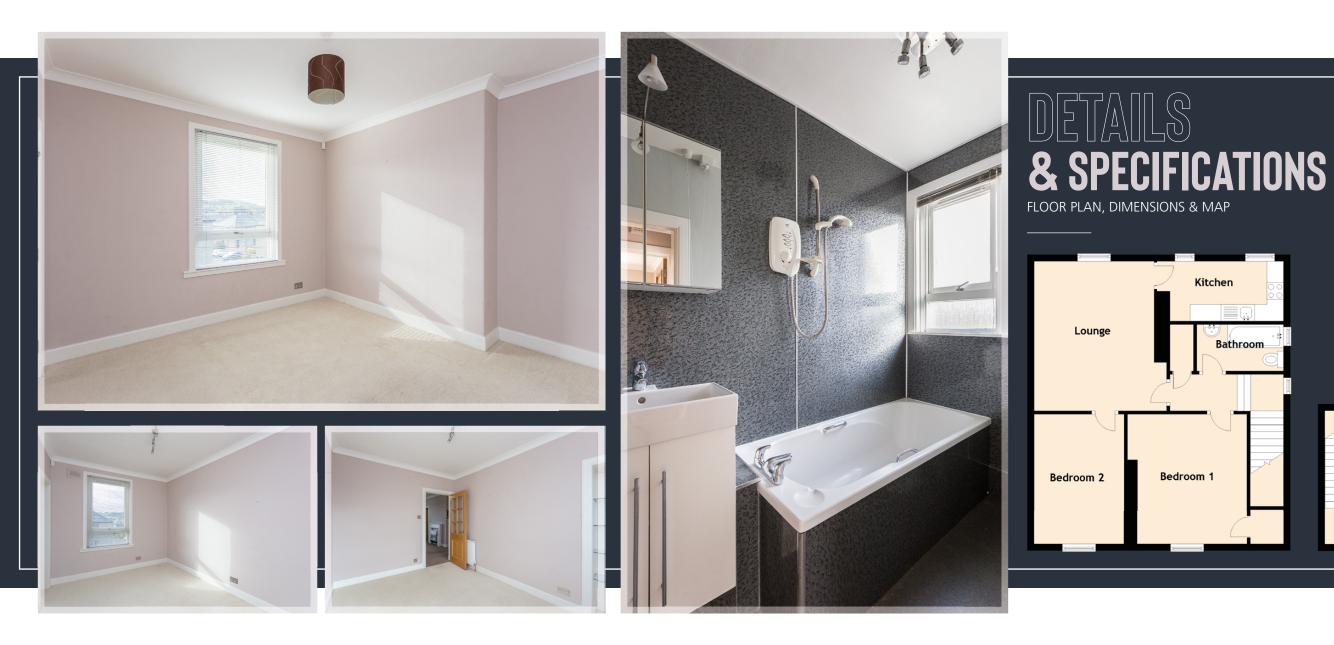

This is a beautifully presented two bedroom first floor flat situated within an attractive residential area of Forfar.

The subjects comprise of spacious lounge, contemporary black gloss kitchen, two bedrooms (one of which was used as a dining room) and modern bathroom. The master bedroom has a walk in wardrobe with rails and shelves.

Approximate Dimensions (Taken from the widest point)

Lounge Kitchen Bedroom 1 Bedroom 2 Bathroom

4.50m (14'9") x 4.00m (13'1") 3.60m (11'10") x 1.80m (5'11") 3.90m (12'10") x 3.60m (11'10") 3.90m (12'10") x 2.70m (8'10") 2.40m (7'10") x 1.40m (4'7")

Gross internal floor area (m<sup>2</sup>): 65m<sup>2</sup> | EPC Rating: D

Extras (Included in the sale): Integrated appliances, light fittings and floor coverings.

GRANT LAWRENCE Photographer

Layout graphics and design ALLY CLARK Designer