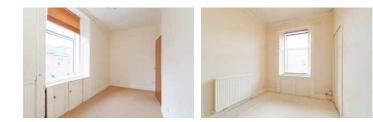

Entering the property through its own door, a welcoming hallway leads through to an ample kitchen and large lounge. The kitchen comprises a good range of base and wall mounted units with great prep and storage space. The lounge enjoys good floor space and high ceilings with plenty of space for a pair of large sofas. Accommodation also includes two well-proportioned bedrooms and an ample bathroom.

This property offers excellent value for money and internal viewing is highly recommended.

Approximate Dimensions (Taken from the widest point)

Lounge Kitchen Bedroom 1 Bedroom 2 Bathroom

Gross internal floor area (m<sup>2</sup>): 58m<sup>2</sup>