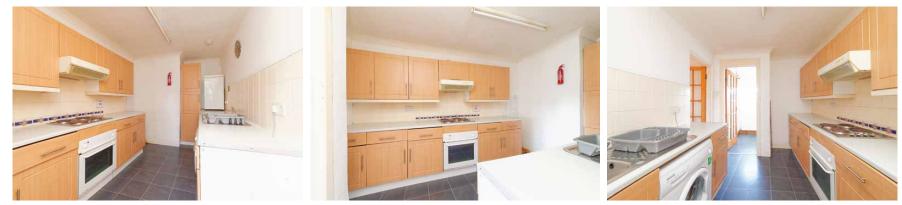

Entering the property through its own door, a welcoming hallway leads through to an ample kitchen and large lounge. The kitchen comprises a good range of base and wall mounted units with great prep and storage space. The lounge enjoys good floor space and high ceilings with plenty of space for a pair of large sofas. Accommodation also includes two well-proportioned bedrooms and an ample bathroom.