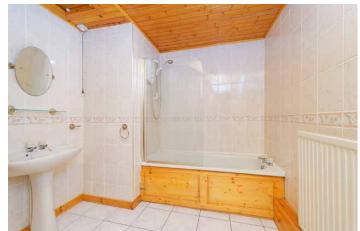

Entering the property through its own door, a welcoming hallway leads through to an ample kitchen and large lounge. The kitchen comprises a good range of base and wall mounted units with great prep and storage space. The lounge enjoys good floor space and high ceilings with plenty of space for a pair of large sofas. Accommodation also includes two well-proportioned bedrooms and an ample bathroom.