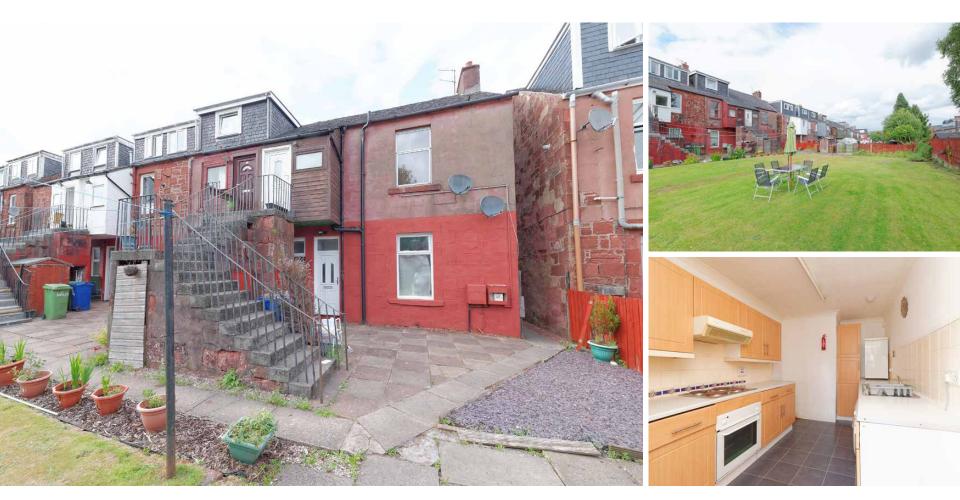

## THE PROPERTY 20/4 KING EDWARD STREET

McEwan Fraser is delighted to present this excellent property to the market. The property is a first floor two double bedroom apartment that benefits from its own front door, gas central heating, double glazing and a large communal garden. Offered to the market at a very competitive price, this is an excellent opportunity for an investor or a first-time buyer looking to make their own mark on a property.

Entering the property through its own door, a welcoming hallway leads through to an ample kitchen and large lounge. The kitchen comprises a good range of base and wall mounted units with great prep and storage space. The lounge enjoys good floor space and high ceilings with plenty of space for a pair of large sofas. Accommodation also includes two well-proportioned bedrooms and an ample bathroom.

This property offers excellent value for money and internal viewing is highly recommended.

Approximate Dimensions (Taken from the widest point)

Lounge Kitchen Bedroom 1 Bedroom 2 Bathroom

Gross internal floor area (m<sup>2</sup>): 58m<sup>2</sup>