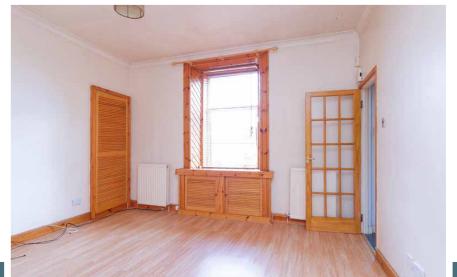

Entering the property through its own door, a welcoming hallway leads through to an ample kitchen and large lounge. The kitchen comprises a good range of base and wall mounted units with great prep and storage space. The lounge enjoys good floor space and high ceilings with plenty of space for a pair of large sofas. Accommodation also includes two well-proportioned bedrooms and an ample bathroom.