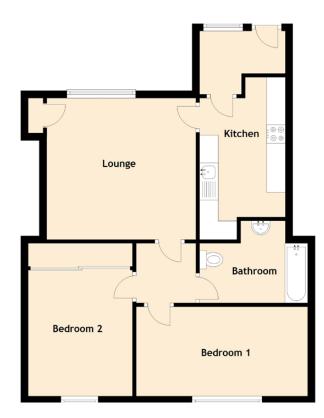

This property offers excellent value for money and internal viewing is highly recommended.

Approximate Dimensions (Taken from the widest point)

Lounge Kitchen Bedroom 1 Bedroom 2 Bathroom

Gross internal floor area (m<sup>2</sup>): 58m<sup>2</sup>