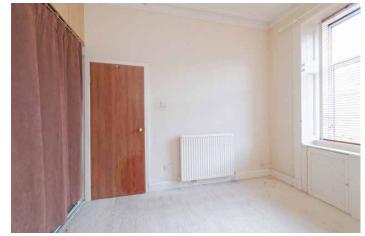

Entering the property through its own door, a welcoming hallway leads through to an ample kitchen and large lounge. The kitchen comprises a good range of base and wall mounted units with great prep and storage space. The lounge enjoys good floor space and high ceilings with plenty of space for a pair of large sofas. Accommodation also includes two well-proportioned bedrooms and an ample bathroom.

This property offers excellent value for money and internal viewing is highly recommended.

Approximate Dimensions (Taken from the widest point)

Lounge Kitchen Bedroom 1 Bedroom 2 Bathroom

Gross internal floor area (m<sup>2</sup>): 58m<sup>2</sup>