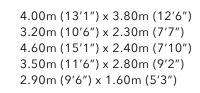

This property offers excellent value for money and internal viewing is highly recommended.

Approximate Dimensions (Taken from the widest point)

Lounge Kitchen Bedroom 1 Bedroom 2 Bathroom

Gross internal floor area (m<sup>2</sup>): 58m<sup>2</sup>