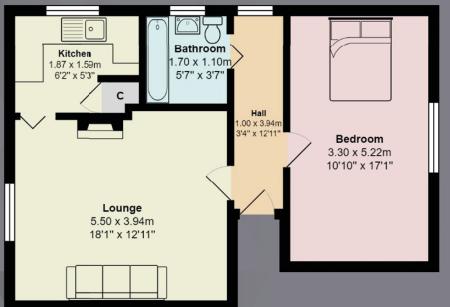

## SPECIFICATIONS

Gross internal floor area (m²): 48m²

**EPC Rating**: D

Extras (Included in the sale)

All fittings are to be included in the sale.

Solicitors & Estate Agents

Tel. 01224 472 441 www.mcewanfraserlegal.co.uk info@mcewanfraserlegal.co.uk