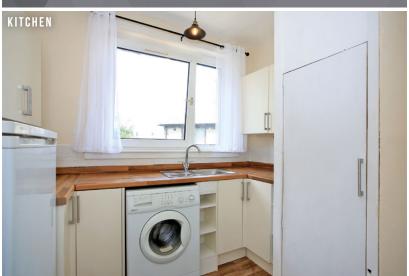

a hallway, spacious lounge, a newly fitted modern there is also a garden shed. kitchen with built-in cupboard and generously sized double bedroom with plenty of space for free Early viewing is highly recommended in order to standing furniture. There is even the potential to avoid disappointment.