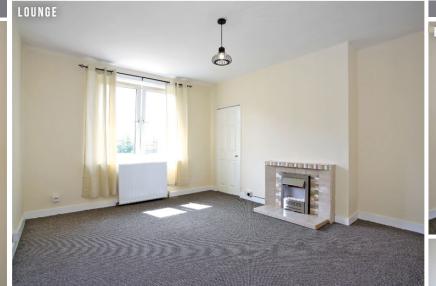

a hallway, spacious lounge, a newly fitted modern there is also a garden shed. kitchen with built-in cupboard and generously sized double bedroom with plenty of space for free Early viewing is highly recommended in order to standing furniture. There is even the potential to avoid disappointment.