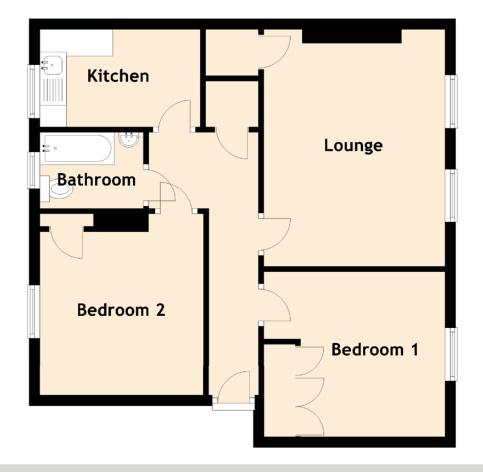

# 51/4 GRANTON CRESCENT

Internally this accommodation is in need of some cosmetic upgrading. Consisting of an entrance hallway with storage cupboards and access to all the rooms. The spacious lounge which features large windows to the front that flood the room with natural light. The kitchen overlooks the rear and comes with ample floor and wall-based storage units. Two spacious double bedrooms are spacious enough for a variety of furniture configurations and the three-piece bathroom completes the rooms.

Lounge Kitchen Bedroom 1 Bedroom 2 Bathroom

4.46m (14'8") x 3.41m (11'2") 3.02m (9'11") x 1.83m (6') 3.41m (11'2") x 3.10m (10'2") 3.41m (11'2") x 3.08m (10'1") 1.95m (6'5") x 1.44m (4'9")

Gross internal floor area (m<sup>2</sup>): 57m<sup>2</sup> | EPC Rating: C