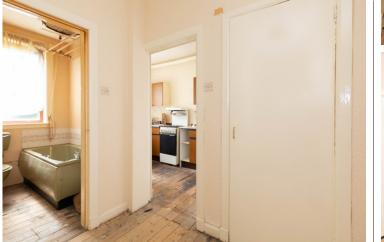

# 51/4 GRANTON CRESCENT

Internally this accommodation is in need of some cosmetic upgrading. Consisting of an entrance hallway with storage cupboards and access to all the rooms. The spacious lounge which features large windows to the front that flood the room with natural light. The kitchen overlooks the rear and comes with ample floor and wall-based storage units. Two spacious double bedrooms are spacious enough for a variety of furniture configurations and the three-piece bathroom completes the rooms.