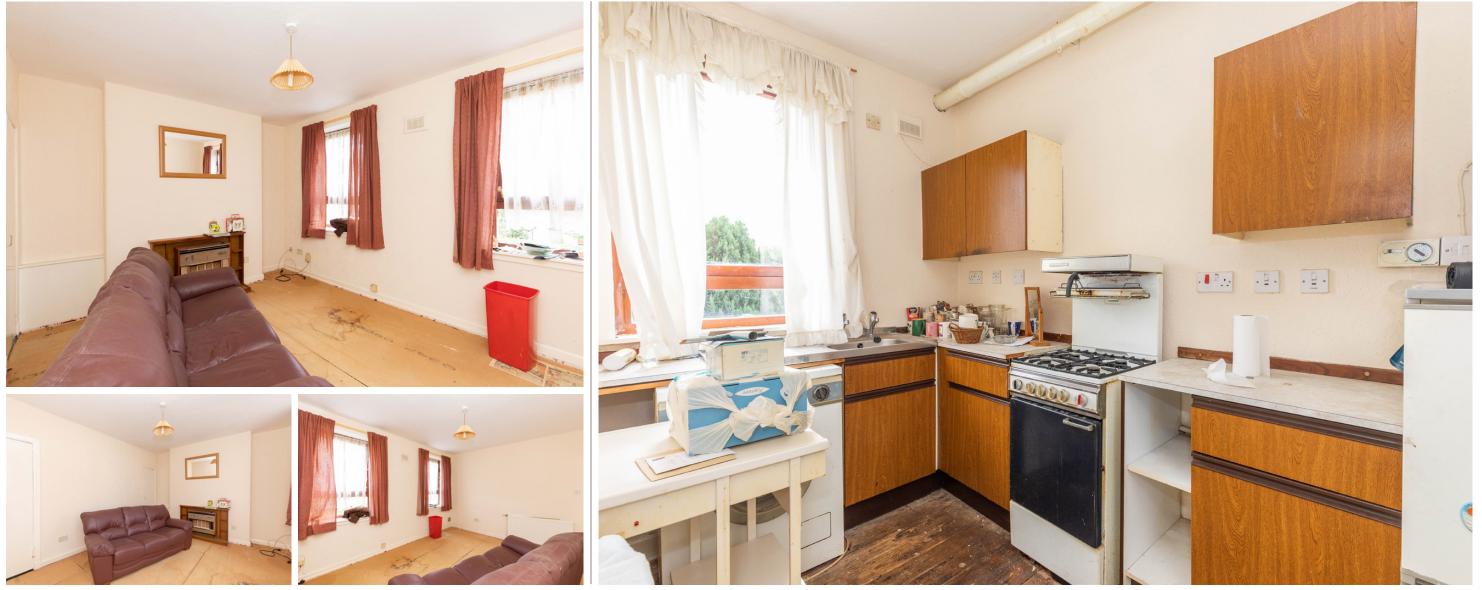

# 51/4 GRANTON CRESCENT

Internally this accommodation is in need of some cosmetic upgrading. Consisting of an entrance hallway with storage cupboards and access to all the rooms. The spacious lounge which features large windows to the front that flood the room with natural light. The kitchen overlooks the rear and comes with ample floor and wall-based storage units. Two spacious double bedrooms are spacious enough for a variety of furniture configurations and the three-piece bathroom completes the rooms.

This property further benefits from a communal garden, double glazing throughout as well as gas central heating, making for a cosy yet cost-effective home all year round.

Approximate Dimensions (Taken from the widest point)