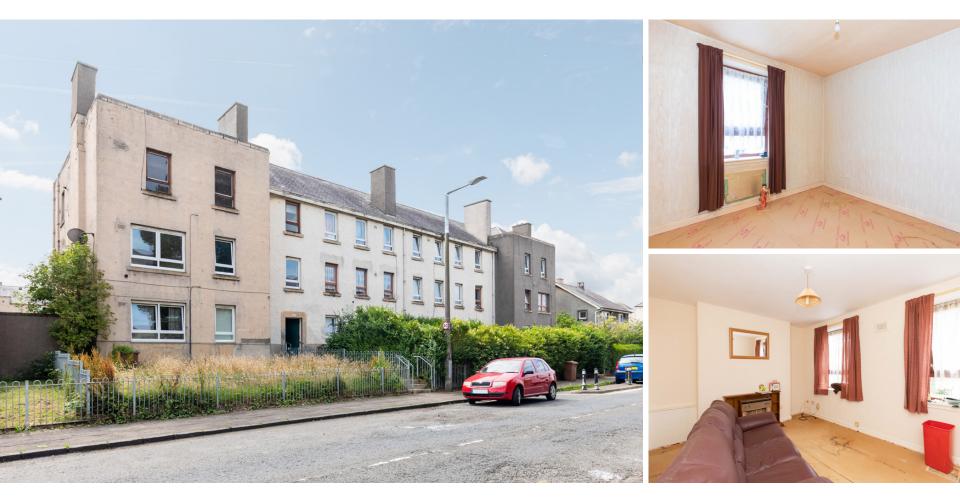

# 51/4 GRANTON CRESCENT

Internally this accommodation is in need of some cosmetic upgrading. Consisting of an entrance hallway with storage cupboards and access to all the rooms. The spacious lounge which features large windows to the front that flood the room with natural light. The kitchen overlooks the rear and comes with ample floor and wall-based storage units. Two spacious double bedrooms are spacious enough for a variety of furniture configurations and the three-piece bathroom completes the rooms.

This property further benefits from a communal garden, double glazing throughout as well as gas central heating, making for a cosy yet cost-effective home all year round.

Approximate Dimensions (Taken from the widest point)

Lounge Kitchen Bedroom 1 Bedroom 2 Bathroom

4.46m (14'8") x 3.41m (11'2") 3.02m (9'11") x 1.83m (6') 3.41m (11'2") x 3.10m (10'2") 3.41m (11'2") x 3.08m (10'1") 1.95m (6'5") x 1.44m (4'9")

Gross internal floor area (m<sup>2</sup>): 57m<sup>2</sup> | EPC Rating: C