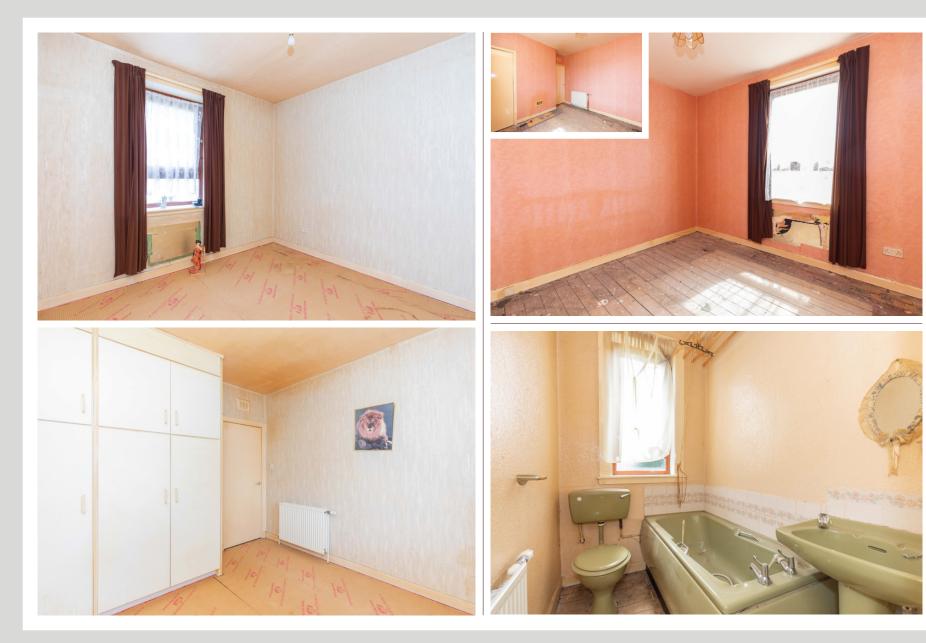

# 51/4 GRANTON CRESCENT

Internally this accommodation is in need of some cosmetic upgrading. Consisting of an entrance hallway with storage cupboards and access to all the rooms. The spacious lounge which features large windows to the front that flood the room with natural light. The kitchen overlooks the rear and comes with ample floor and wall-based storage units. Two spacious double bedrooms are spacious enough for a variety of furniture configurations and the three-piece bathroom completes the rooms.

This property further benefits from a communal garden, double glazing throughout as well as gas central heating, making for a cosy yet cost-effective home all year round.

Approximate Dimensions (Taken from the widest point)