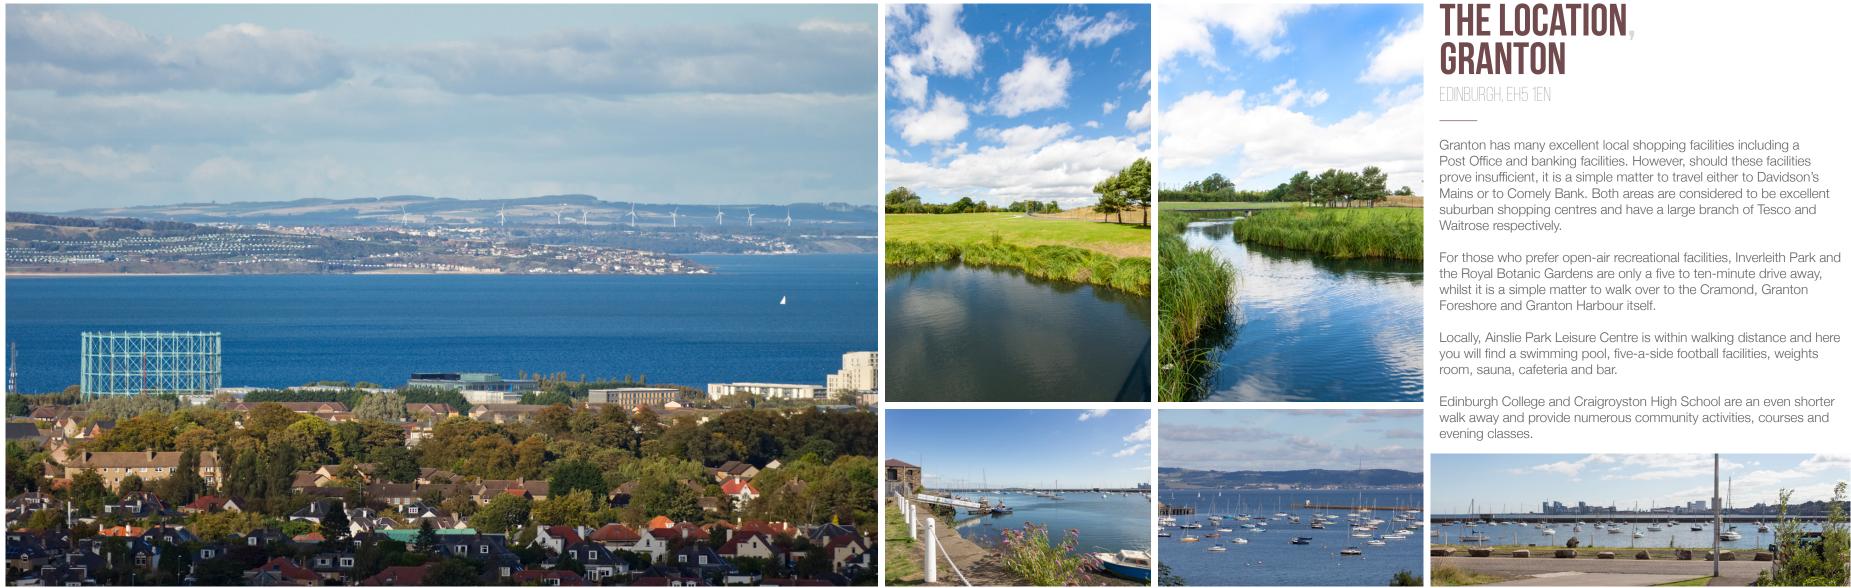

### Solicitors & Estate Agents

## 51/4 Granton Crescent

EDINBURGH, EH5 1EN

0131 524 9797





# 51/4 GRANTON CRESCENT

Internally this accommodation is in need of some cosmetic upgrading. Consisting of an entrance hallway with storage cupboards and access to all the rooms. The spacious lounge which features large windows to the front that flood the room with natural light. The kitchen overlooks the rear and comes with ample floor and wall-based storage units. Two spacious double bedrooms are spacious enough for a variety of furniture configurations and the three-piece bathroom completes the rooms.

This property further benefits from a communal garden, double glazing throughout as well as gas central heating, making for a cosy yet cost-effective home all year round.











Approximate Dimensions (Taken from the widest point)

Lounge Kitchen Bedroom 1 Bedroom 2 Bathroom

4.4