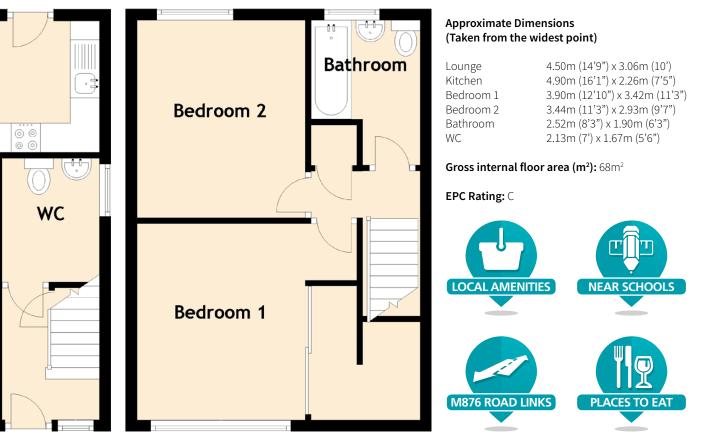

FALKIRK WHEEL, BONNYBRIDGE GOLF **COURSE & THE KELPIES** 

McEwan Fraser Legal are delighted to bring to the open market this two bedroom semi-detached family home.

In more detail, the property consists of a welcoming hallway. The bright and airy lounge allows for free standing furniture and different configurations. The kitchen comes with floor to ceiling units, hob, oven space for fridge freezer and washing machine, as well as ample space for a dining table and access to the back garden. The downstairs cloakroom benefits from a wash hand basin and WC. On the upper level, there are two good sized bedrooms, both bright and airy and allowing from free standing furniture. The master bedroom also benefits from built-in storage. The family bathroom completes the property internally with shower over bath, wash hand basin and WC. Access to the attic and additional storage cupboard can also be found on the upper landing.