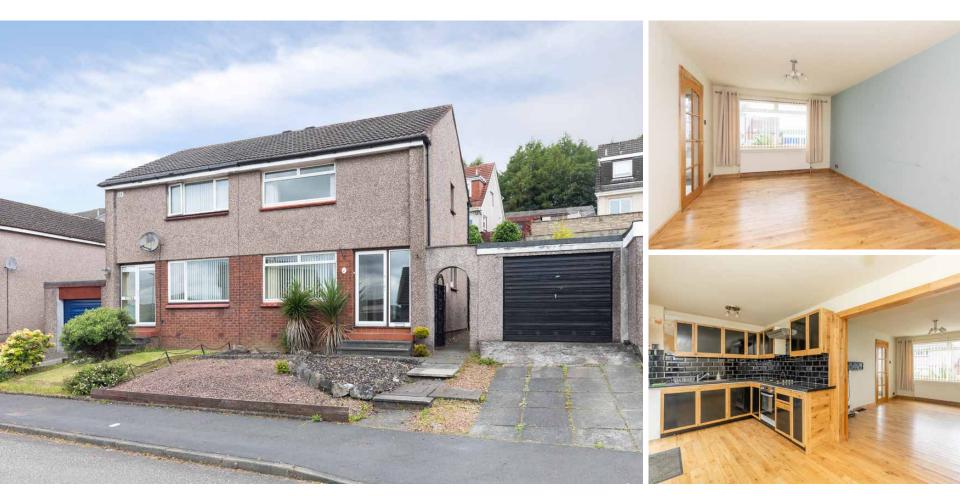

FALKIRK WHEEL, BONNYBRIDGE GOLF **COURSE & THE KELPIES** 

McEwan Fraser Legal are delighted to bring to the open market this two bedroom semi-detached family home.

In more detail, the property consists of a welcoming hallway. The bright and airy lounge allows for free standing furniture and different configurations. The kitchen comes with floor to ceiling units, hob, oven space for fridge freezer and washing machine, as well as ample space for a dining table and access to the back garden. The downstairs cloakroom benefits from a wash hand basin and WC. On the upper level, there are two good sized bedrooms, both bright and airy and allowing from free standing furniture. The master bedroom also benefits from built-in storage. The family bathroom completes the property internally with shower over bath, wash hand basin and WC. Access to the attic and additional storage cupboard can also be found on the upper landing.

Externally the front and secure back garden are of low maintenance. There is a driveway providing off street parking leading to a single garage. The property also benefits from gas central heating and doubleglazed windows.