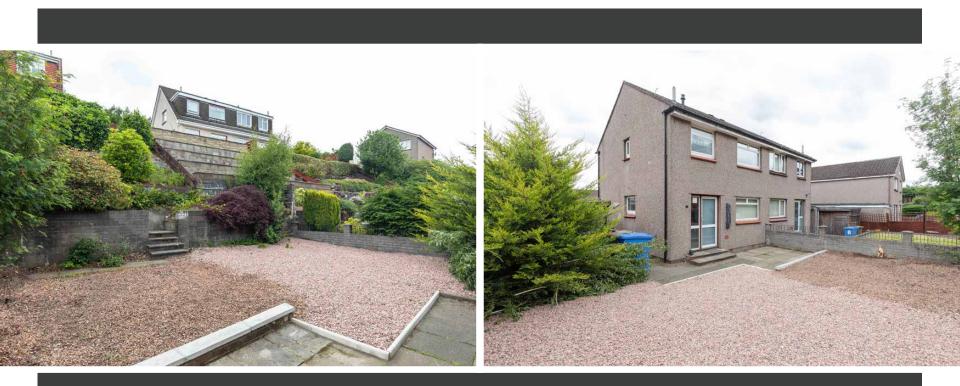

Externally the front and secure back garden are of low maintenance. There is a driveway providing off street parking leading to a single garage. The property also benefits from gas central heating and doubleglazed windows.