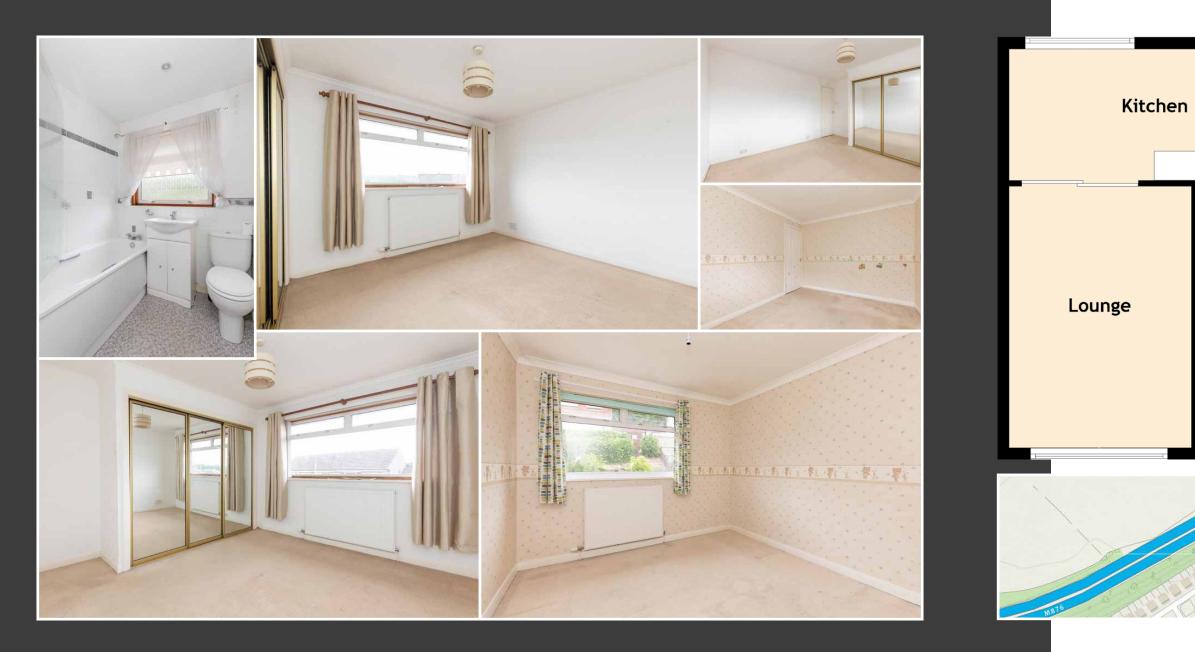

FALKIRK WHEEL, BONNYBRIDGE GOLF **COURSE & THE KELPIES** 

McEwan Fraser Legal are delighted to bring to the open market this two bedroom semi-detached family home.

In more detail, the property consists of a welcoming hallway. The bright and airy lounge allows for free standing furniture and different configurations. The kitchen comes with floor to ceiling units, hob, oven space for fridge freezer and washing machine, as well as ample space for a dining table and access to the back garden. The downstairs cloakroom benefits from a wash hand basin and WC. On the upper level, there are two good sized bedrooms, both bright and airy and allowing from free standing furniture. The master bedroom also benefits from built-in storage. The family bathroom completes the property internally with shower over bath, wash hand basin and WC. Access to the attic and additional storage cupboard can also be found on the upper landing.