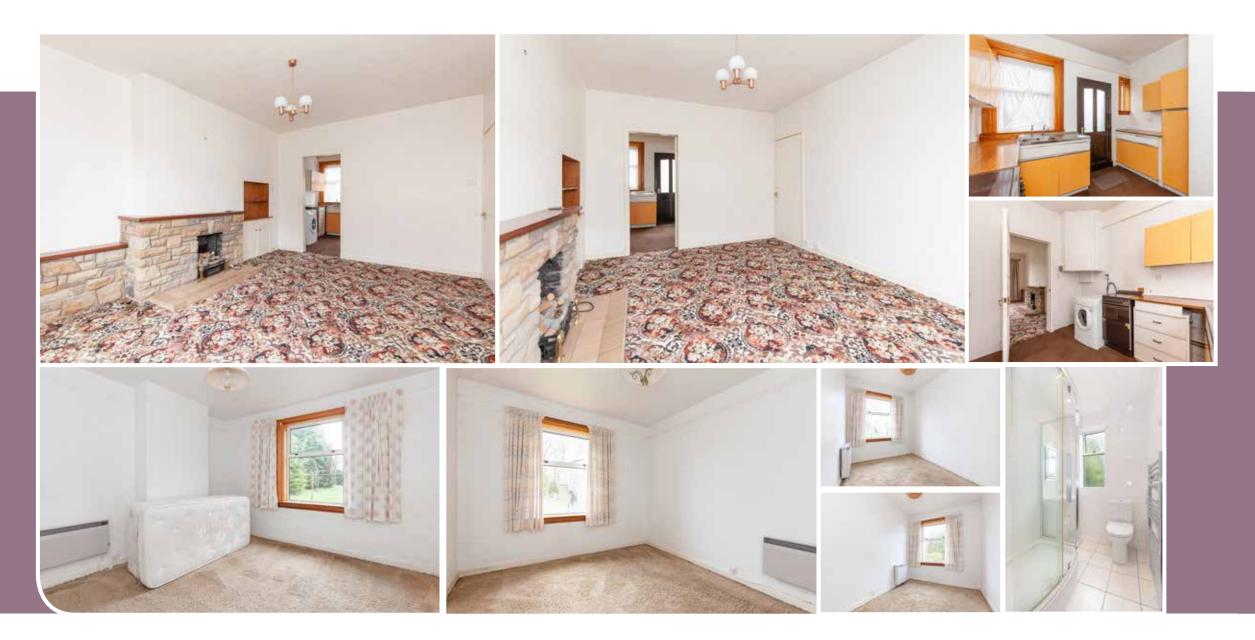

The bright and airy lounge offers plenty of space for a large suite and supporting free standing furniture. The kitchen comes with base and wall mounted units with space for free standing appliances.

There are three good sized bright and airy bedrooms.

A well finished contemporary shower room completes the internal accommodation.

Externally, the generous garden is laid to lawn.

The property also benefits from electric heating and double glazed windows.