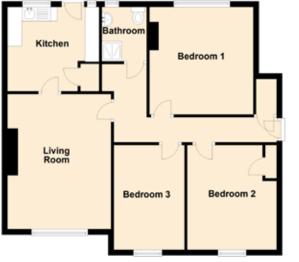

## **PROPERTY SPECIFICATIONS**

Approximate Dimensions (Taken from the widest point)

Kitchen Living Room Bathroom Bedroom 1 Bedroom 2 Bedroom 3

3.24m (10'8") x 2.98m (9'9") 4.77m (15'8") x 3.66m (12') 1.92m (6'4") x 1.58m (5'2") 3.80m (12'6") x 3.67m (12') 3.67m (12') x 3.06m (10') 3.70m (12'2") x 2.30m (7'7")