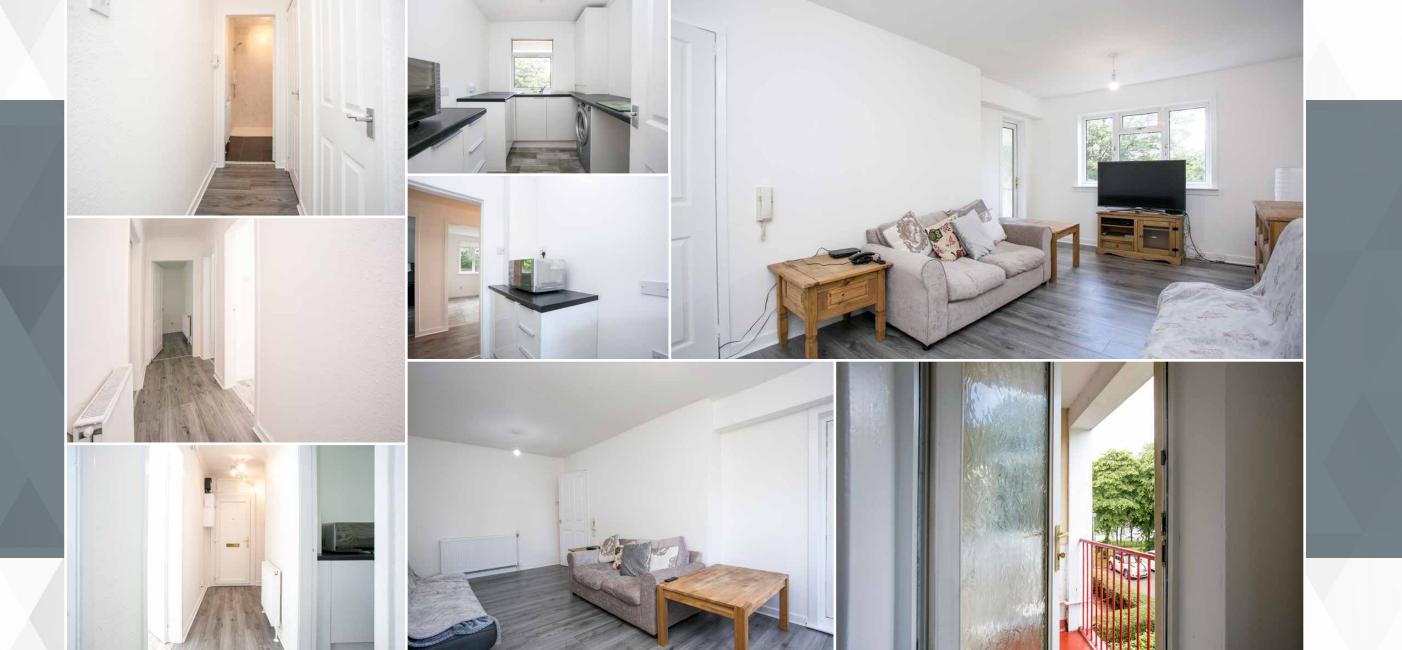

## 265 1/1 WHITEHILL STREET

McEwan Fraser is delighted to present this superb, first floor, two double bedroom apartment to the market. Recently upgraded to a good standard internally, the property boasts excellent proportions with two genuine double bedrooms, a large lounge, recently refitted kitchen, shower room and balcony. For extra warmth and comfort, the property also enjoys gas central heating and double glazing.

## Approximate Dimensions (Taken from the widest point)

 Lounge
 5.30m (17'5") x 3.00m (9'10")

 Kitchen
 3.00m (9'10") x 2.00m (6'7")

 Bedroom 1
 4.40m (14'5") x 2.80m (9'2")

 Bedroom 2
 3.40m (11'2") x 2.80m (9'2")

 Shower Room
 1.90m (6'3") x 1.50m (4'11")

Gross internal floor area ( $m^2$ ):  $64m^2 + EPC$  Rating: C

Solicitors & Estate Agents

Tel. 0141 404 5474 www.mcewanfraserlegal.co.uk info@mcewanfraserlegal.co.uk