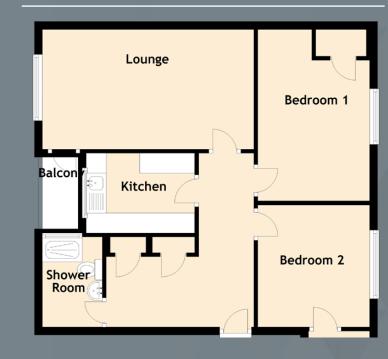

## Approximate Dimensions (Taken from the widest point)

 Lounge
 5.30m (17'5") x 3.00m (9'10")

 Kitchen
 3.00m (9'10") x 2.00m (6'7")

 Bedroom 1
 4.40m (14'5") x 2.80m (9'2")

 Bedroom 2
 3.40m (11'2") x 2.80m (9'2")

 Shower Room
 1.90m (6'3") x 1.50m (4'11")

Gross internal floor area ( $m^2$ ):  $64m^2 + EPC$  Rating: C

Solicitors & Estate Agents

Tel. 0141 404 5474 www.mcewanfraserlegal.co.uk info@mcewanfraserlegal.co.uk