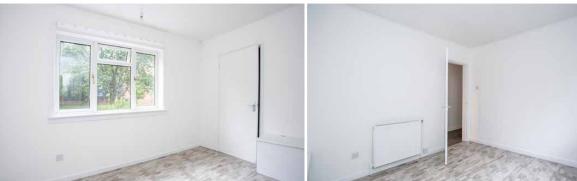

## Approximate Dimensions (Taken from the widest point)

 Lounge
 5.30m (17'5") x 3.00m (9'10")

 Kitchen
 3.00m (9'10") x 2.00m (6'7")

 Bedroom 1
 4.40m (14'5") x 2.80m (9'2")

 Bedroom 2
 3.40m (11'2") x 2.80m (9'2")