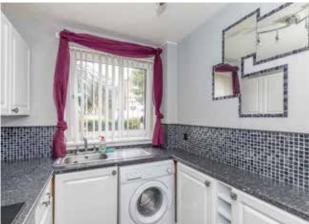

The modern white kitchen has ample the bath completes the rooms. base and wall mounted units and

The property briefly comprises a integrated appliances including. The property further benefits from welcoming hallway which leads to a a gas hob and electric oven. The gas central heating, double glazed