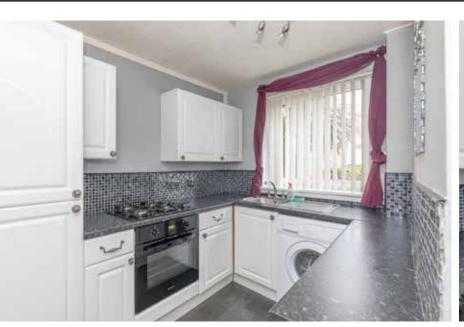

The modern white kitchen has ample the bath completes the rooms. base and wall mounted units and

The property briefly comprises a integrated appliances including. The property further benefits from welcoming hallway which leads to a a gas hob and electric oven. The gas central heating, double glazed