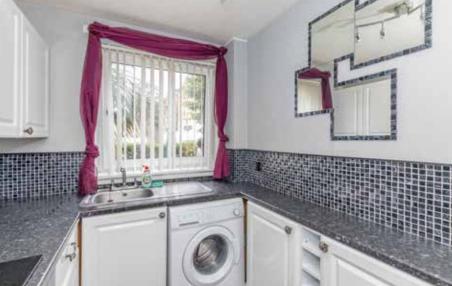

The modern white kitchen has ample the bath completes the rooms. base and wall mounted units and

The property briefly comprises a integrated appliances including. The property further benefits from welcoming hallway which leads to a a gas hob and electric oven. The gas central heating, double glazed