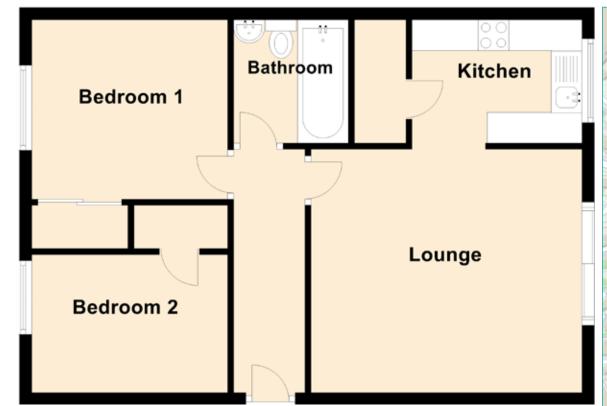

Approximate Dimensions (Taken from the widest point)

4.40m (14'5") x 3.84m (12'7") Lounge Kitchen 2.58m (8'6") x 2.00m (6'7")

Bedroom 1 3.18m (10'5") x 2.91m (9'7")

Bedroom 2 3.18m (10'5") x 2.24m (7'4") Bathroom 1.89m (6'2") x 1.86m (6'1")

Gross internal floor area (m²): 53m²

EPC Rating: C

Extras (Included in the sale): All fixtures, fittings,

floors coverings and appliances.

Solicitors & Estate Agents

Tel. 0131 524 9797 www.mcewanfraserlegal.co.uk info@mcewanfraserlegal.co.uk