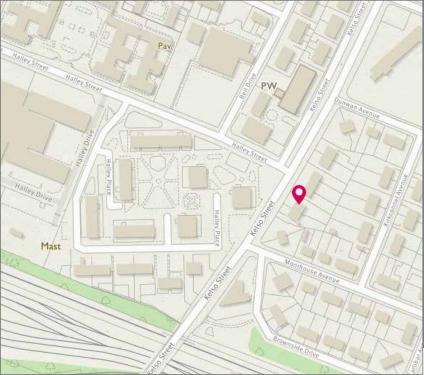

#### G13 4BJ

The popular location of Kelso Street is well placed within easy reach of local amenities. St Brendan's Primary School and Garscaddens Primary School are both close to hand. The amenities of Clydebank and Anniesland are also both within easy reach. There is a regular bus service available nearby with Yoker Train Station only approximately a 6-minute walk away.