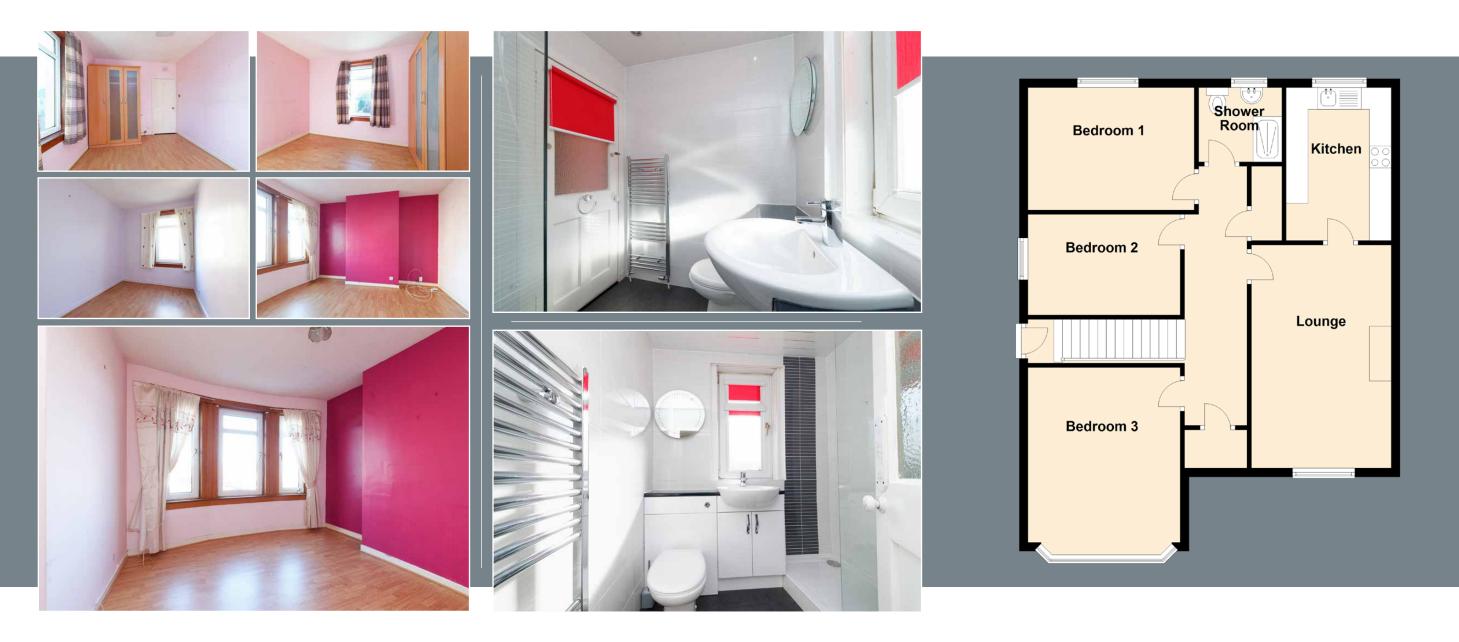

The upgraded accommodation consists of a bright and spacious lounge which given its shape would suit a range of furniture configurations. The light floods in from the large window making a very relaxing space. The kitchen is a real hub for the family around mealtimes. It's perfect for the home, finished in a range of white fitted units, with an electric cooker and ample space for the free-standing fridge freezer and washing machine.

The lovely family bathroom is modern, bright and fresh, finished in a white suite with a large standalone shower enclosure that contains an electric shower and ensures an instant supply of endless hot water for long refreshing showers.

There are three good sized bedrooms in this lovely home, all with ample space for freestanding furniture. There are also plenty of cupboard spaces to help keep everything clutter free and in its place.

#### Approximate Dimensions (Taken from the widest point)

Lounge Kitchen Bedroom 1 Bedroom 2 Bedroom 3 Shower Room 5.10m (16'9") x 3.50m (11'6") 3.50m (11'6") x 2.40m (7'10") 3.80m (12'6") x 2.80m (9'2") 3.65m (12') x 2.30m (7'7") 4.00m (13'1") x 3.60m (11'10") 1.90m (6'3") x 1.70m (5'7")