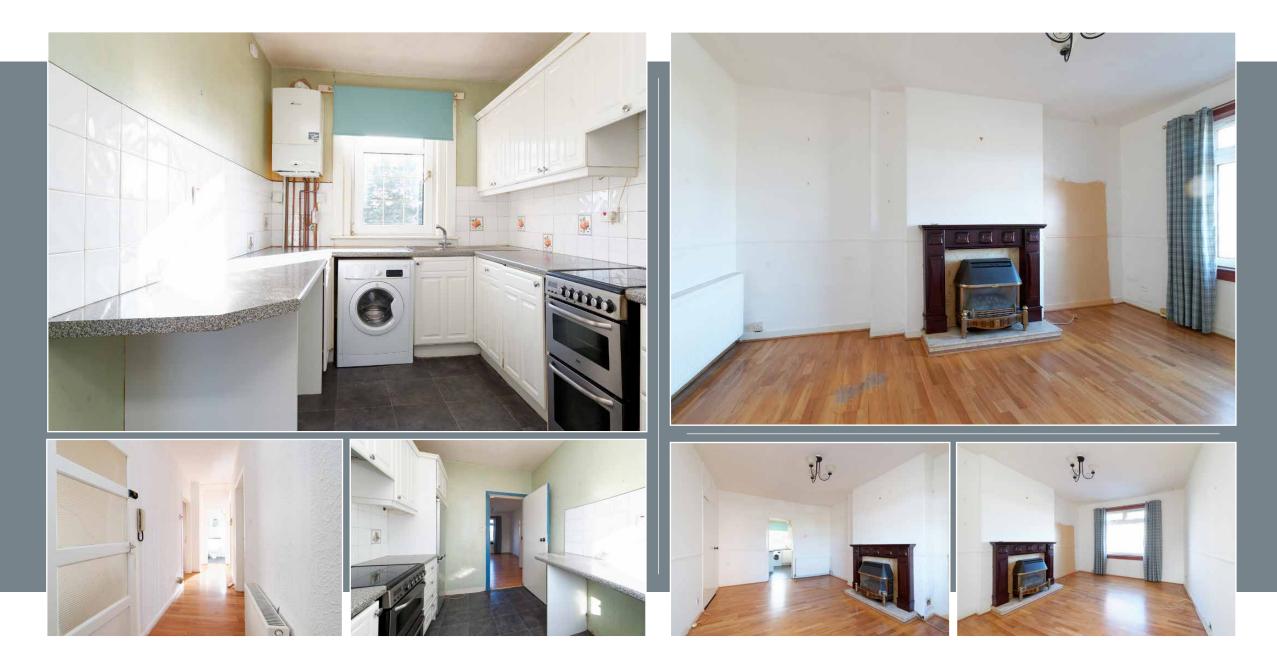

The upgraded accommodation consists of a bright and spacious lounge which given its shape would suit a range of furniture configurations. The light floods in from the large window making a very relaxing space. The kitchen is a real hub for the family around mealtimes. It's perfect for the home, finished in a range of white fitted units, with an electric cooker and ample space for the free-standing fridge freezer and washing machine.

The lovely family bathroom is modern, bright and fresh, finished in a white suite with a large standalone shower enclosure that contains an electric shower and ensures an instant supply of endless hot water for long refreshing showers.

There are three good sized bedrooms in this lovely home, all with ample space for freestanding furniture. There are also plenty of cupboard spaces to help keep everything clutter free and in its place.