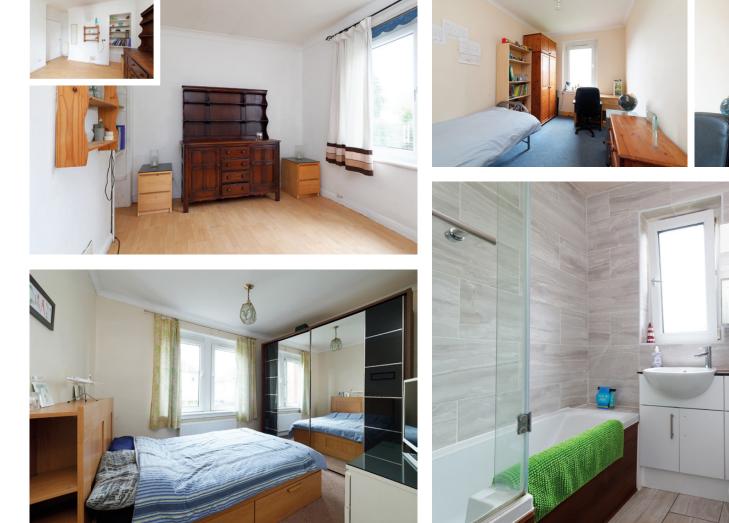

# 133 SPRINGHILL ROAD SHOTTS, NORTH LANARKSHIRE ML7 5HH

e are delighted to offer to the market this lower cottage style threebedroom flat. This property has fantastic proportions throughout and offers generous living space.

Internally this property has a spacious hallway from where all apartments are located. The living room is a great size with walnut laminate flooring and a large window providing an abundance of natural light. Through to the kitchen which is modern with a range of wall and floor mounted units providing ample storage. There is a fantastic oven and gas hob for the aspiring chef in the family. From the kitchen, there is access to the rear enclosed gardens which have a decked area and a shed amongst the mature gardens.

The three bedrooms are all doubles in size with a range of storage solutions, all rooms would be able to take a range of furniture configurations.

The newly fitted bathroom is beautiful and fully tiled, white three-piece suite with tower shower, built-in vanity unit and a heated towel rail. The real jewel in this property.

To the front, the property has a front-facing entrance, driveway and low maintenance gardens. All in all a fantastic family home.

"... THIS PROPERTY HAS FANTASTIC PROPORTIONS Throughout and Offers generous Living space ..."