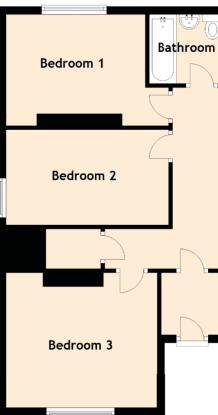

# **SPECIFICATIONS & DETAILS** FLOOR PLAN, DIMENSIONS & MAP

#### Approximate Dimensions (Taken from the widest point)

Lounge Kitchen Bedroom 1 Bedroom 2 Bedroom 3 Bathroom

4.76m (15'8") x 3.80m (12'6") 3.20m (10'6") x 3.20m (10'6") 3.50m (11'6") x 2.80m (9'2") 4.10m (13'5") x 2.40m (7'10") 3.80m (12'6") x 3.40m (11'2") 2.10m (6'11") x 1.90m (6'3")