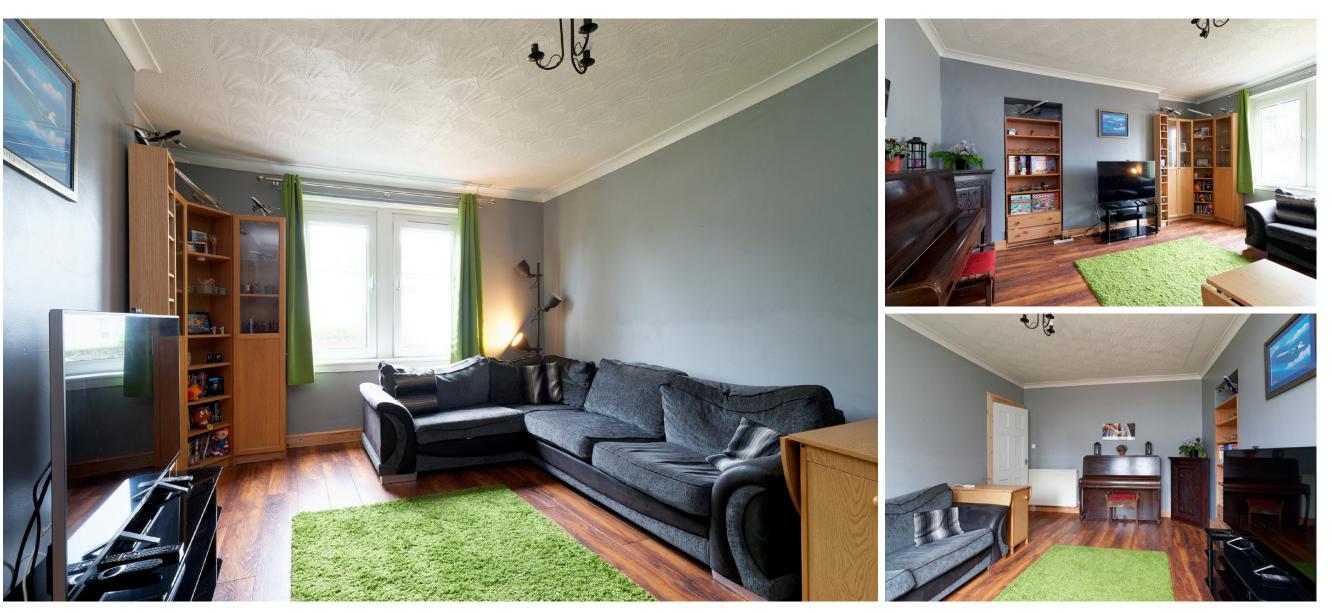

Internally this property has a spacious hallway from where all apartments are located. The living room is a great size with walnut laminate flooring and a large window providing an abundance of natural light. Through to the kitchen which is modern with a range of wall and floor mounted units providing ample storage. There is a fantastic oven and gas hob for the aspiring chef in the family. From the kitchen, there is access to the rear enclosed gardens which have a decked area and a shed amongst the mature gardens.

# Kitchen Lounge

#### Approximate Dimensions (Taken from the widest point)

Lounge Kitchen Bedroom 1 Bedroom 2 Bedroom 3 Bathroom

4.76m (15'8") x 3.80m (12'6") 3.20m (10'6") x 3.20m (10'6") 3.50m (11'6") x 2.80m (9'2") 4.10m (13'5") x 2.40m (7'10") 3.80m (12'6") x 3.40m (11'2") 2.10m (6'11") x 1.90m (6'3")