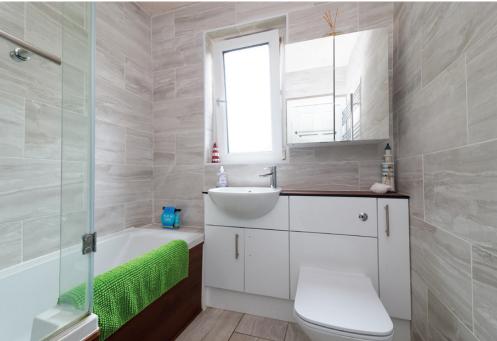

The three bedrooms are all doubles in size with a range of storage solutions, all rooms would be able to take a range of furniture configurations.

The newly fitted bathroom is beautiful and fully tiled, white three-piece suite with tower shower, built-in vanity unit and a heated towel rail. The real jewel in this property.