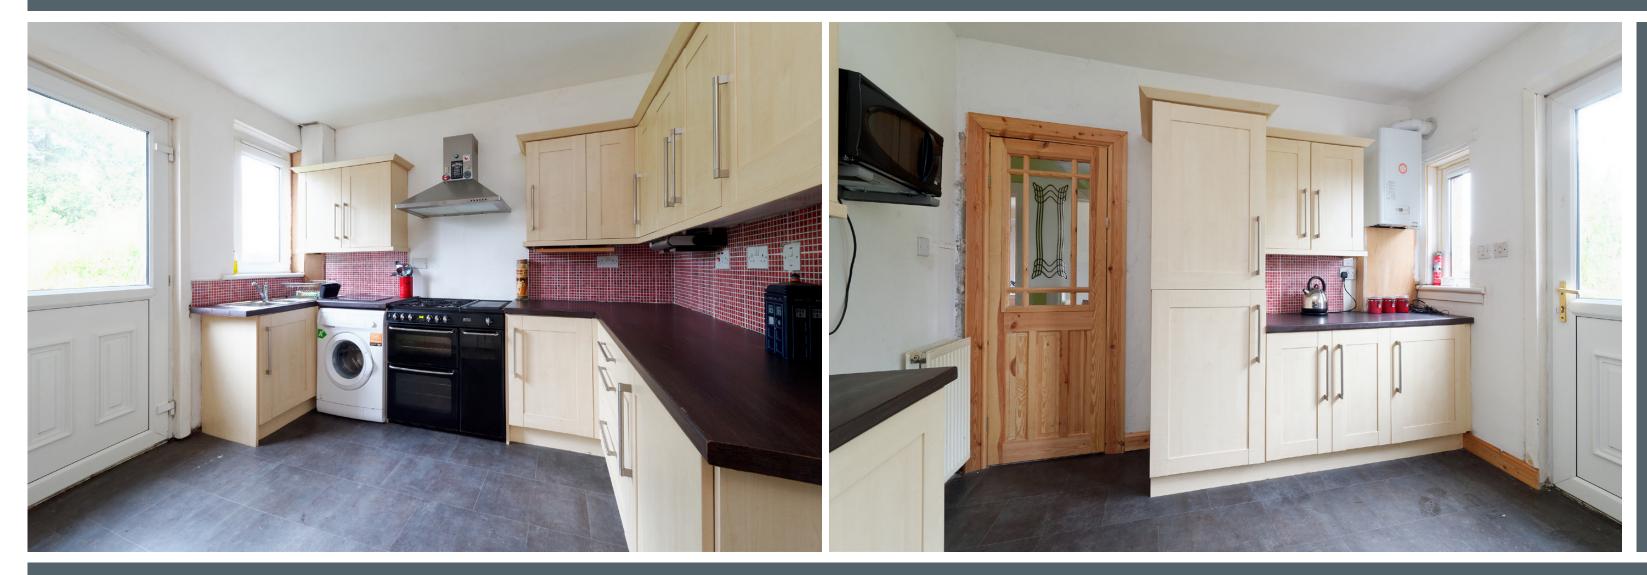

Internally this property has a spacious hallway from where all apartments are located. The living room is a great size with walnut laminate flooring and a large window providing an abundance of natural light. Through to the kitchen which is modern with a range of wall and floor mounted units providing ample storage. There is a fantastic oven and gas hob for the aspiring chef in the family. From the kitchen, there is access to the rear enclosed gardens which have a decked area and a shed amongst the mature gardens.

# Kitchen Lounge