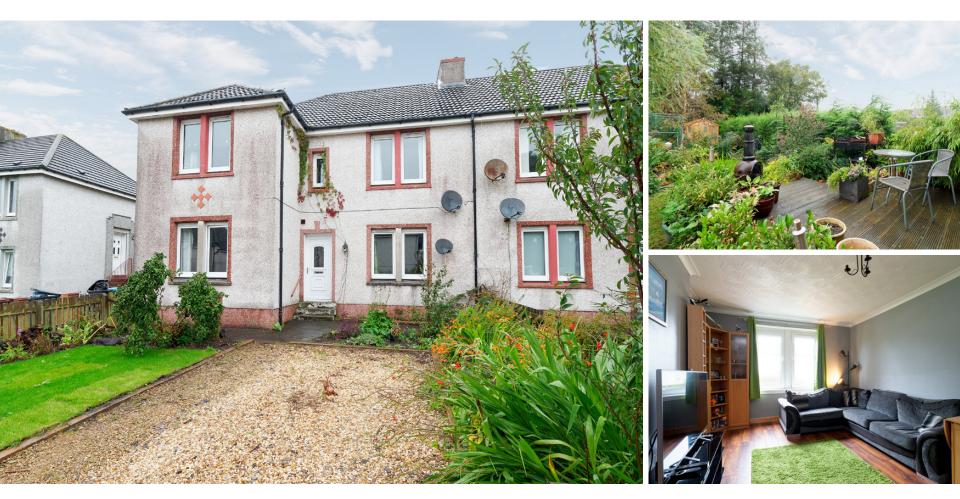

# 133 SPRINGHILL ROAD SHOTTS, NORTH LANARKSHIRE ML7 5HH

e are delighted to offer to the market this lower cottage style threebedroom flat. This property has fantastic proportions throughout and offers generous living space.

Internally this property has a spacious hallway from where all apartments are located. The living room is a great size with walnut laminate flooring and a large window providing an abundance of natural light. Through to the kitchen which is modern with a range of wall and floor mounted units providing ample storage. There is a fantastic oven and gas hob for the aspiring chef in the family. From the kitchen, there is access to the rear enclosed gardens which have a decked area and a shed amongst the mature gardens.

To the front, the property has a front-facing entrance, driveway and low maintenance gardens. All in all a fantastic family home.

"... THIS PROPERTY HAS FANTASTIC PROPORTIONS Throughout and Offers generous Living space ..."