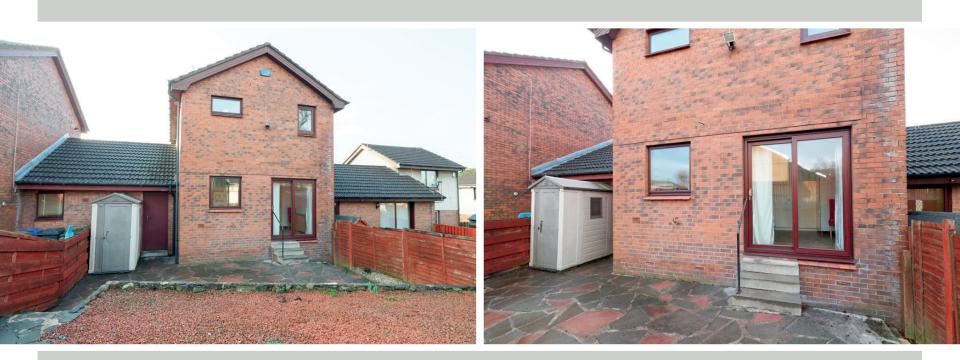

Externally, to the front of the property, there is a driveway providing offroad parking with a garage thereafter. To the rear of the property, you will find a fully enclosed garden which is a real suntrap in summer months and provides a safe environment for children. The property has both gas central heating and double glazing creating a warm, yet cost-effective way of living all year round.