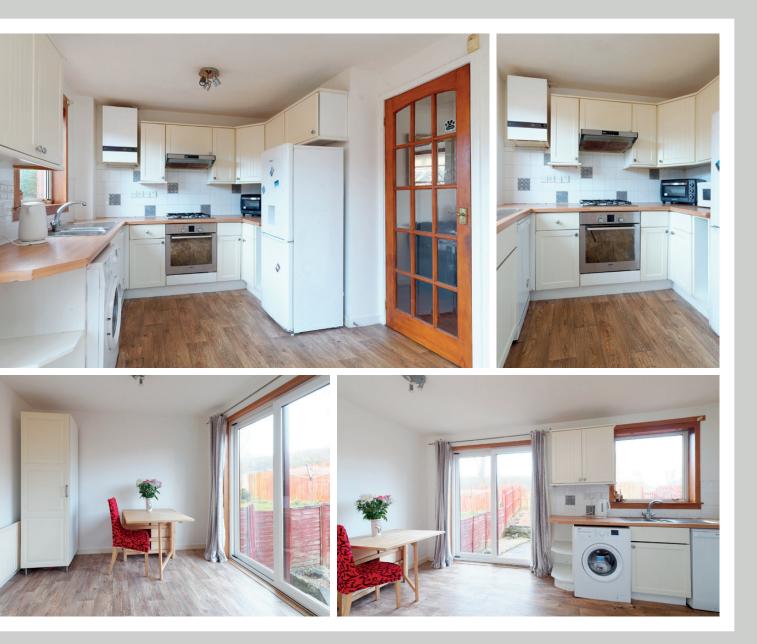

## 32 ANCHOR DRIVE SEEDHILL, PAISLEY

We are delighted to bring to the market this three bedroom link-detached villa set in a popular family-friendly area that is becoming well-known for its neighbourly spirit. The house is formed over two levels that will make the ideal home for a variety of people looking for their ideal home. The formal lounge is flooded with natural light and offers an interesting outlook. The breakfasting kitchen has been professionally fitted to include a good range of floor and wall mounted units with a contemporary work surface, creating a fashionable and efficient workspace. A staircase from the hallway gives access to the upper level where you will find three bright and airy well-proportioned bedrooms, all of which have a range of furniture configurations and space for additional free-standing furniture if required. Any of the bedrooms can be transformed to meet each individual purchaser's needs and requirements. The family bathroom suite completes the accommodation internally.