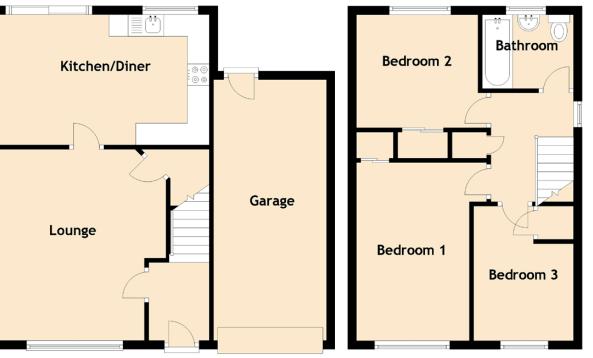

## DETAILS & SPECIFICATIONS FLOOR PLAN, DIMENSIONS & MAP

Approximate Dimensions (Taken from the widest point)

Lounge Kitchen/Diner Bedroom 1 Bedroom 2 Bedroom 3 Bathroom 4.40m (14'5") × 4.00m (13'1") 4.90m (16'1") × 3.00m (9'10") 4.10m (13'5") × 3.00m (9'10") 3.00m (9'10") × 2.60m (8'6") 3.10m (10'2") × 2.30m (7'7") 2.00m (6'7") × 1.80m (5'11")