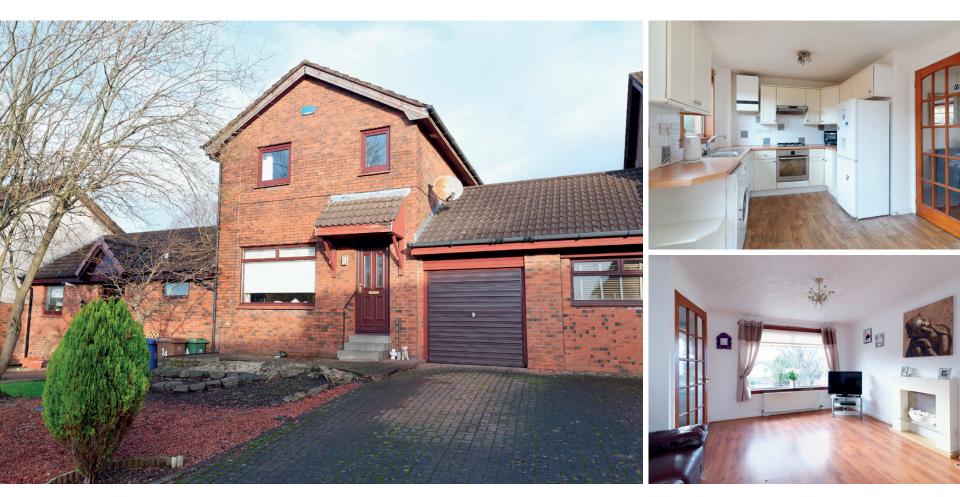

## 32 ANCHOR DRIVE SEEDHILL, PAISLEY

We are delighted to bring to the market this three bedroom link-detached villa set in a popular family-friendly area that is becoming well-known for its neighbourly spirit. The house is formed over two levels that will make the ideal home for a variety of people looking for their ideal home. The formal lounge is flooded with natural light and offers an interesting outlook. The breakfasting kitchen has been professionally fitted to include a good range of floor and wall mounted units with a contemporary work surface, creating a fashionable and efficient workspace. A staircase from the hallway gives access to the upper level where you will find three bright and airy well-proportioned bedrooms, all of which have a range of furniture configurations and space for additional free-standing furniture if required. Any of the bedrooms can be transformed to meet each individual purchaser's needs and requirements. The family bathroom suite completes the accommodation internally.

Externally, to the front of the property, there is a driveway providing offroad parking with a garage thereafter. To the rear of the property, you will find a fully enclosed garden which is a real suntrap in summer months and provides a safe environment for children. The property has both gas central heating and double glazing creating a warm, yet cost-effective way of living all year round.