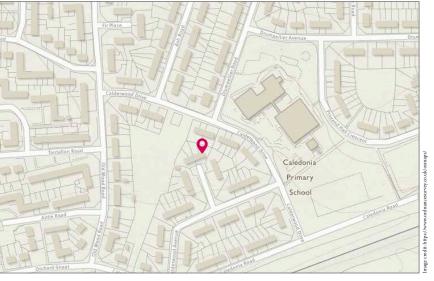

## BAILLIESTON

GLASGOW, G69 7EA

Calderwood Gardens is situated within easy walking distance of Baillieston train station and Town Centre. Locally, there is a good mix of amenities including shops and restaurants, plus the nearby Birkenshaw Retail Park and The Glasgow Fort, each offering a mix of shops and entertainment. Nights out will be fun at the local Showcase Cinema and Hollywood Bowl.

There is an impressive choice of schools nearby, making this a popular location for families. Caledonia Primary School and Bannerman High School are particularly close at hand. For the outdoor enthusiast, the beautiful Seven Lochs Wetland Park and Drumpellier Country Park are within easy reach.

The area also benefits from exceptional transport links into Glasgow and beyond. The M8 and M74 motorways are within minutes of Baillieston ensuring that most of Scotland's central belt is within easy commuting distance, plus the local Baillieston railway station offers regular services into Glasgow.