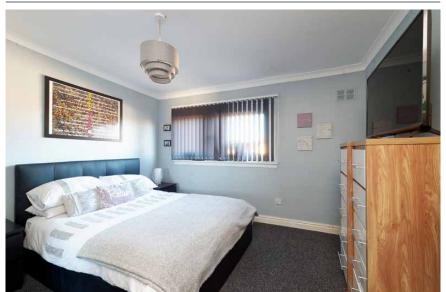

and storage space. Gas hob, cooker hood, and electric oven are integrated while space is provided for further freestanding appliances.

Climbing the stairs, you find two lovely double bedrooms and a stylish bathroom. The front-facing master bedroom is currently shown as a nursery. In actuality, this is a bright and spacious double with great floor space. The cupboard above the staircase has been converted and now holds a staircase to the floored attic room which makes for fantastic additional space. The second bedroom overlooks the rear garden and is also a spacious double. The accommodation is completed by the modern bathroom which is tiled and includes a three-piece white suite with shower over bath.