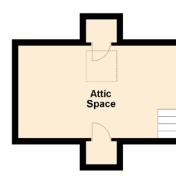

# SPECIFICATIONS & DETAILS

FLOOR PLAN, DIMENSIONS & MAP

First Floor

#### Approximate Dimensions (Taken from the widest point)

| Kitchen      | 3.00m (9'10") x 2.70m (8'10") |
|--------------|-------------------------------|
| Lounge/Diner | 6.30m (20'8") x 3.00m (9'10") |
| Bathroom     | 1.90m (6'3") x 1.80m (5'11")  |
| Bedroom 2    | 3.50m (11'6") x 3.40m (11'2") |
| Bedroom 1    | 4.40m (14'5") x 3.00m (9'10") |
| Attic Space  | 5.30m (17'5") x 3.00m (9'10") |