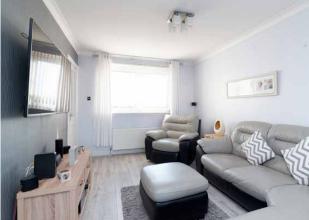

Internal accommodation is focused on a generous dual aspect through lounge with picture window to the front and French doors to the rear. This gives great floor space and plenty of flexibility for a range of different furniture configurations. There is ample room for a large suite, dining table and additional supporting furniture for example. Contemporary decor and quality laminate flooring finish the room off to perfection. The kitchen is accessed directly from the lounge and the contemporary feel follows through to here as well. Comprising a range of modern base and wall mounted units. the kitchen offers a good amount of prep