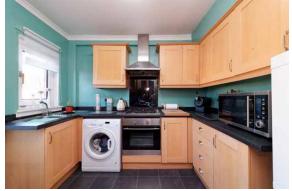

Internal accommodation is focused on a generous dual aspect through lounge with picture window to the front and French doors to the rear. This gives great floor space and plenty of flexibility for a range of different furniture configurations. There is ample room for a large suite, dining table and additional supporting furniture for example. Contemporary decor and quality laminate flooring finish the room off to perfection. The kitchen is accessed directly from the lounge and the contemporary feel follows through to here as well. Comprising a range of modern base and wall mounted units. the kitchen offers a good amount of prep

and storage space. Gas hob, cooker hood, and electric oven are integrated while space is provided for further freestanding appliances.

Climbing the stairs, you find two lovely double bedrooms and a stylish bathroom. The front-facing master bedroom is currently shown as a nursery. In actuality, this is a bright and spacious double with great floor space. The cupboard above the staircase has been converted and now holds a staircase to the floored attic room which makes for fantastic additional space. The second bedroom overlooks the rear garden and is also a spacious double. The accommodation is completed by the modern bathroom which is tiled and includes a three-piece white suite with shower over bath.