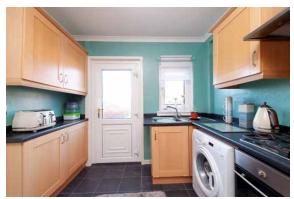

Internal accommodation is focused on a generous dual aspect through lounge with picture window to the front and French doors to the rear. This gives great floor space and plenty of flexibility for a range of different furniture configurations. There is ample room for a large suite, dining table and additional supporting furniture for example. Contemporary decor and quality laminate flooring finish the room off to perfection. The kitchen is accessed directly from the lounge and the contemporary feel follows through to here as well. Comprising a range of modern base and wall mounted units. the kitchen offers a good amount of prep

and storage space. Gas hob, cooker hood, and electric oven are integrated while space is provided for further freestanding appliances.

Climbing the stairs, you find two lovely double bedrooms and a stylish bathroom. The front-facing master bedroom is currently shown as a nursery. In actuality, this is a bright and spacious double with great floor space. The cupboard above the staircase has been converted and now holds a staircase to the floored attic room which makes for fantastic additional space. The second bedroom overlooks the rear garden and is also a spacious double. The accommodation is completed by the modern bathroom which is tiled and includes a three-piece white suite with shower over bath.