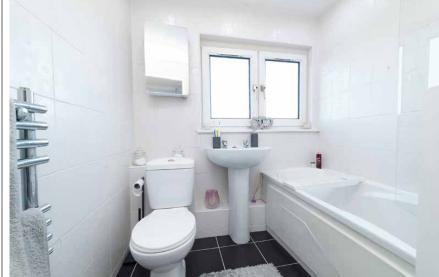

and storage space. Gas hob, cooker hood, and electric oven are integrated while space is provided for further freestanding appliances.

Climbing the stairs, you find two lovely double bedrooms and a stylish bathroom. The front-facing master bedroom is currently shown as a nursery. In actuality, this is a bright and spacious double with great floor space. The cupboard above the staircase has been converted and now holds a staircase to the floored attic room which makes for fantastic additional space. The second bedroom overlooks the rear garden and is also a spacious double. The accommodation is completed by the modern bathroom which is tiled and includes a three-piece white suite with shower over bath.