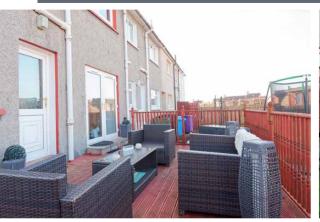

Externally, the front garden has been converted to a large mono-blocked driveway to give off-street parking for two cars. To the rear, a large decked area gives excellent entertaining space for mum and dad while a wrap around lawn looks after the family.