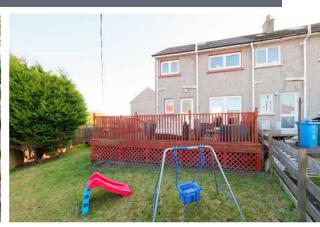

Externally, the front garden has been converted to a large mono-blocked driveway to give off-street parking for two cars. To the rear, a large decked area gives excellent entertaining space for mum and dad while a wrap around lawn looks after the family.