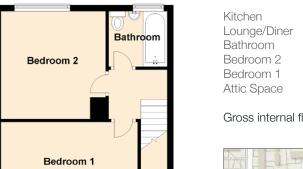

# SPECIFICATIONS & DETAILS

FLOOR PLAN, DIMENSIONS & MAP

First Floor

#### Approximate Dimensions (Taken from the widest point)

| Kitchen      | 3.00m (9'10") x 2.70m (8'10") |
|--------------|-------------------------------|
| Lounge/Diner | 6.30m (20'8") x 3.00m (9'10") |
| Bathroom     | 1.90m (6'3") x 1.80m (5'11")  |
| Bedroom 2    | 3.50m (11'6") x 3.40m (11'2") |
| Bedroom 1    | 4.40m (14'5") x 3.00m (9'10") |
| Attic Space  | 5.30m (17'5") x 3.00m (9'10") |