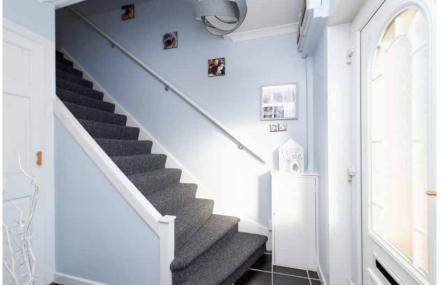

and storage space. Gas hob, cooker hood, and electric oven are integrated while space is provided for further freestanding appliances.

Climbing the stairs, you find two lovely double bedrooms and a stylish bathroom. The front-facing master bedroom is currently shown as a nursery. In actuality, this is a bright and spacious double with great floor space. The cupboard above the staircase has been converted and now holds a staircase to the floored attic room which makes for fantastic additional space. The second bedroom overlooks the rear garden and is also a spacious double. The accommodation is completed by the modern bathroom which is tiled and includes a three-piece white suite with shower over bath.