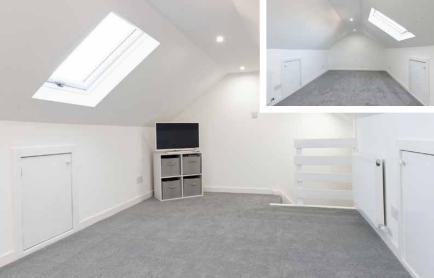

and storage space. Gas hob, cooker hood, and electric oven are integrated while space is provided for further freestanding appliances.

Climbing the stairs, you find two lovely double bedrooms and a stylish bathroom. The front-facing master bedroom is currently shown as a nursery. In actuality, this is a bright and spacious double with great floor space. The cupboard above the staircase has been converted and now holds a staircase to the floored attic room which makes for fantastic additional space. The second bedroom overlooks the rear garden and is also a spacious double. The accommodation is completed by the modern bathroom which is tiled and includes a three-piece white suite with shower over bath.

#### Approximate Dimensions (Taken from the widest point)

| Kitchen      | 3.00m (9'10") x 2.70m (8'10") |
|--------------|-------------------------------|
| Lounge/Diner | 6.30m (20'8") x 3.00m (9'10") |
| Bathroom     | 1.90m (6'3") x 1.80m (5'11")  |
| Bedroom 2    | 3.50m (11'6") x 3.40m (11'2") |
| Bedroom 1    | 4.40m (14'5") x 3.00m (9'10") |
| Attic Space  | 5.30m (17'5") x 3.00m (9'10") |