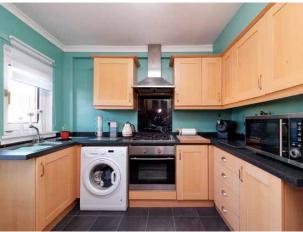

Internal accommodation is focused on a generous dual aspect through lounge with picture window to the front and French doors to the rear. This gives great floor space and plenty of flexibility for a range of different furniture configurations. There is ample room for a large suite, dining table and additional supporting furniture for example. Contemporary decor and quality laminate flooring finish the room off to perfection. The kitchen is accessed directly from the lounge and the contemporary feel follows through to here as well. Comprising a range of modern base and wall mounted units. the kitchen offers a good amount of prep

and storage space. Gas hob, cooker hood, and electric oven are integrated while space is provided for further freestanding appliances.

Climbing the stairs, you find two lovely double bedrooms and a stylish bathroom. The front-facing master bedroom is currently shown as a nursery. In actuality, this is a bright and spacious double with great floor space. The cupboard above the staircase has been converted and now holds a staircase to the floored attic room which makes for fantastic additional space. The second bedroom overlooks the rear garden and is also a spacious double. The accommodation is completed by the modern bathroom which is tiled and includes a three-piece white suite with shower over bath.