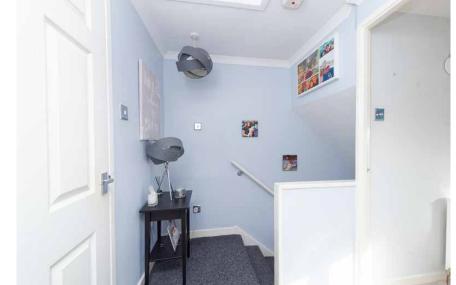

and storage space. Gas hob, cooker hood, and electric oven are integrated while space is provided for further freestanding appliances.

Climbing the stairs, you find two lovely double bedrooms and a stylish bathroom. The front-facing master bedroom is currently shown as a nursery. In actuality, this is a bright and spacious double with great floor space. The cupboard above the staircase has been converted and now holds a staircase to the floored attic room which makes for fantastic additional space. The second bedroom overlooks the rear garden and is also a spacious double. The accommodation is completed by the modern bathroom which is tiled and includes a three-piece white suite with shower over bath.