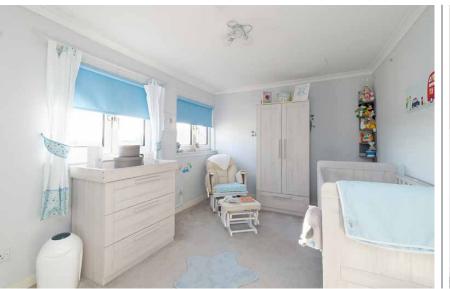

and storage space. Gas hob, cooker hood, and electric oven are integrated while space is provided for further freestanding appliances.

Climbing the stairs, you find two lovely double bedrooms and a stylish bathroom. The front-facing master bedroom is currently shown as a nursery. In actuality, this is a bright and spacious double with great floor space. The cupboard above the staircase has been converted and now holds a staircase to the floored attic room which makes for fantastic additional space. The second bedroom overlooks the rear garden and is also a spacious double. The accommodation is completed by the modern bathroom which is tiled and includes a three-piece white suite with shower over bath.