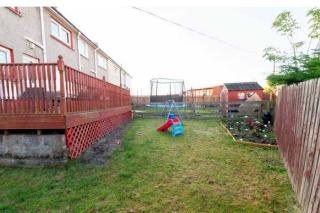

Externally, the front garden has been converted to a large mono-blocked driveway to give off-street parking for two cars. To the rear, a large decked area gives excellent entertaining space for mum and dad while a wrap around lawn looks after the family.