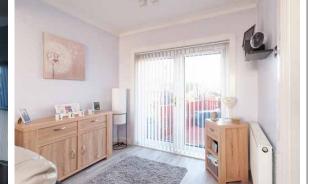

and storage space. Gas hob, cooker hood, and electric oven are integrated while space is provided for further freestanding appliances.

Climbing the stairs, you find two lovely double bedrooms and a stylish bathroom. The front-facing master bedroom is currently shown as a nursery. In actuality, this is a bright and spacious double with great floor space. The cupboard above the staircase has been converted and now holds a staircase to the floored attic room which makes for fantastic additional space. The second bedroom overlooks the rear garden and is also a spacious double. The accommodation is completed by the modern bathroom which is tiled and includes a three-piece white suite with shower over bath.