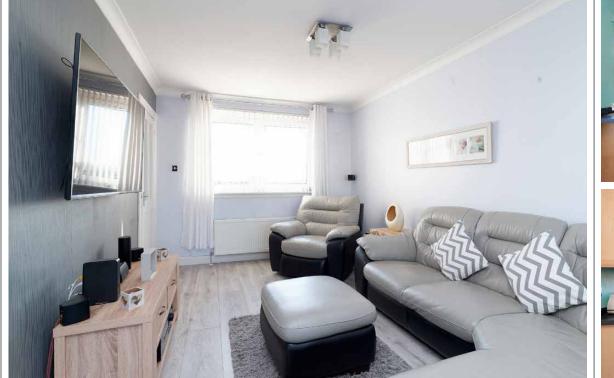

Internal accommodation is focused on a generous dual aspect through lounge with picture window to the front and French doors to the rear. This gives great floor space and plenty of flexibility for a range of different furniture configurations. There is ample room for a large suite, dining table and additional supporting furniture for example. Contemporary decor and quality laminate flooring finish the room off to perfection. The kitchen is accessed directly from the lounge and the contemporary feel follows through to here as well. Comprising a range of modern base and wall mounted units. the kitchen offers a good amount of prep