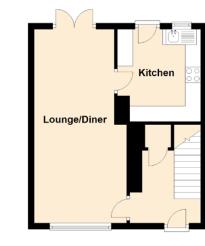

# SPECIFICATIONS & DETAILS

FLOOR PLAN, DIMENSIONS & MAP

First Floor

#### Approximate Dimensions (Taken from the widest point)

| Kitchen      | 3.00m (9'10") x 2.70m (8'10") |
|--------------|-------------------------------|
| Lounge/Diner | 6.30m (20'8") x 3.00m (9'10") |
| Bathroom     | 1.90m (6'3") x 1.80m (5'11")  |
| Bedroom 2    | 3.50m (11'6") x 3.40m (11'2") |
| Bedroom 1    | 4.40m (14'5") x 3.00m (9'10") |
| Attic Space  | 5.30m (17'5") x 3.00m (9'10") |