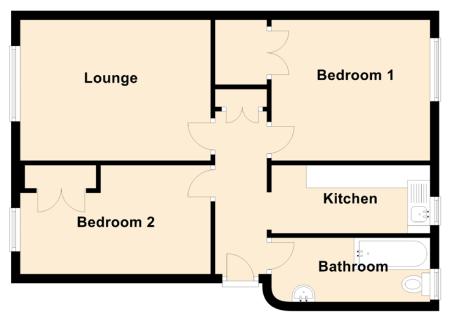

## Floor Plan, Dimensions & Location

Approximate Dimensions (Taken from the widest point)

Lounge Kitchen 3.40m (11'2") x 1.50m (4'11") Bedroom 1 3.50m (11'6") x 3.10m (10'2") Bedroom 2 4.20m (13'9") x 2.40m (7'10") Bathroom 3.50m (11'6") x 1.40m (4'7")

Gross internal floor area (m²): 55m²

EPC Rating: C

4.20m (13'9") x 3.10m (10'2")

Solicitors & Estate Agents

Tel. 01382 721 212 www.mcewanfraserlegal.co.uk info@mcewanfraserlegal.co.uk

Disclaimer: The copyright for all photographs, floorplans, graphics, written copy and images belongs to McEwan Fraser Legal and use by others or transfer to third parties is forbidden without our express consent in writing. Prospective purchasers are advised to have their interest noted through their solicitor as soon as possible in order that they may be informed in the event of an early closing date being set for the receipt of offers. These particulars do not form part of any offer and all statements and photographs contained herein are for illustrative purposes and are not guaranteed or warranted. Buyers must satisfy themselves for the accuracy and authenticity of the brochure and should always visit the property to satisfy themselves of the property's suitability and obtain in writing via their solicitor what's included with the property including any land. The dimensions provided may include, or exclude, recesses intrusions and fitted furniture. Any measurements provided are for guide purposes only and have been taken by electronic device at the widest point. Any reference to alterations to, or use of, any part of the property does not mean that any necessary planning, building regulations or other consent has been obtained. A buyer must find out by inspection or in other ways that all information is correct. None of the appliances/services stated or shown in this brochure have been tested by ourselves and none are warranted by our seller or MFL.