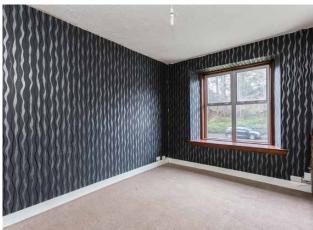

The master bedroom has a double fitted wardrobe and the second bedroom is a fair size. The bathroom has a shower over the bath, low-level WC and wash hand basin with wood flooring. The communal garden to the rear enjoys a lawned area enclosed by brick walls. On-street parking is available to the front.