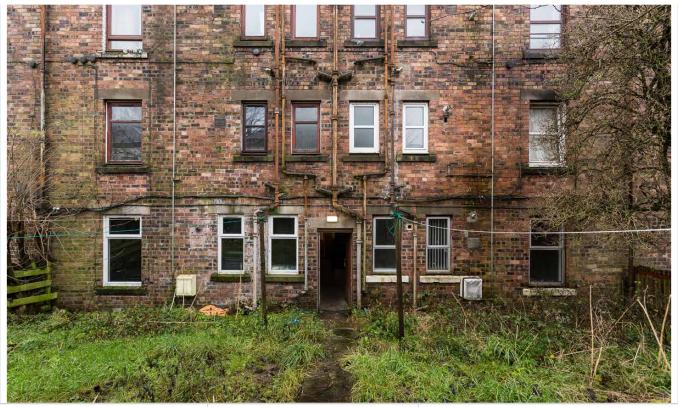

## Property

We have available this two bedrooms ground floor spacious flat situated within this tenement block, ideal for the Dundee FC football fan. Walk into the entrance hall with doors to all rooms with additional storage cupboard. The living room enjoys a front aspect with decorative fireplace and double glazed windows. The kitchen comprises of a range of eye and base level cupboards with space for upright fridge freezer, space for cooker and space, plumbing for washing machine and wall-mounted boiler.

The master bedroom has a double fitted wardrobe and the second bedroom is a fair size. The bathroom has a shower over the bath, low-level WC and wash hand basin with wood flooring. The communal garden to the rear enjoys a lawned area enclosed by brick walls. On-street parking is available to the front.