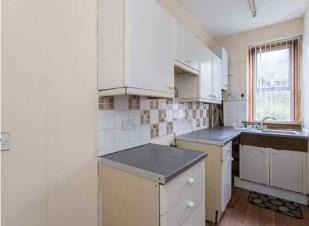

## Property

We have available this two bedrooms ground floor spacious flat situated within this tenement block, ideal for the Dundee FC football fan. Walk into the entrance hall with doors to all rooms with additional storage cupboard. The living room enjoys a front aspect with decorative fireplace and double glazed windows. The kitchen comprises of a range of eye and base level cupboards with space for upright fridge freezer, space for cooker and space, plumbing for washing machine and wall-mounted boiler.