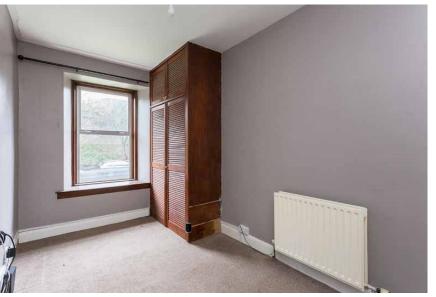

The master bedroom has a double fitted wardrobe and the second bedroom is a fair size. The bathroom has a shower over the bath, low-level WC and wash hand basin with wood flooring. The communal garden to the rear enjoys a lawned area enclosed by brick walls. On-street parking is available to the front.