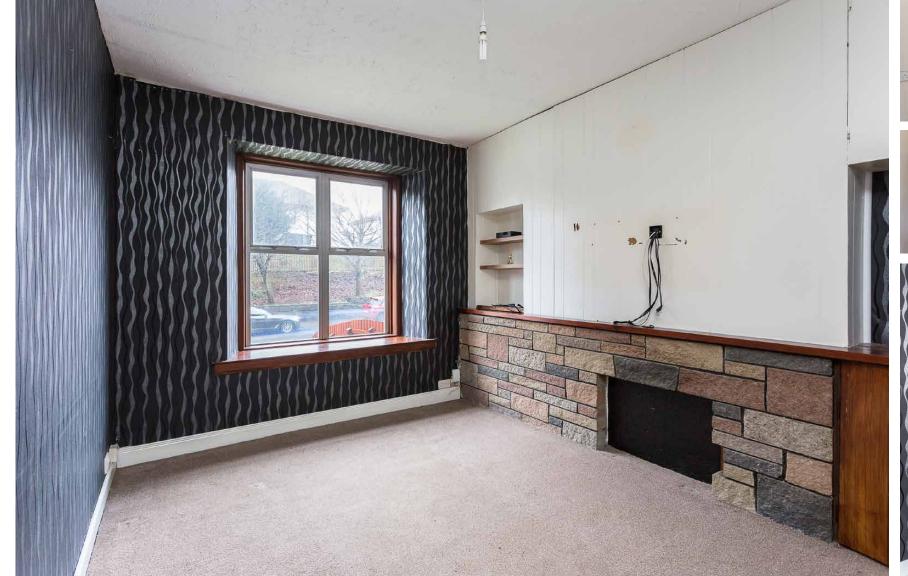

## Property

We have available this two bedrooms ground floor spacious flat situated within this tenement block, ideal for the Dundee FC football fan. Walk into the entrance hall with doors to all rooms with additional storage cupboard. The living room enjoys a front aspect with decorative fireplace and double glazed windows. The kitchen comprises of a range of eye and base level cupboards with space for upright fridge freezer, space for cooker and space, plumbing for washing machine and wall-mounted boiler.