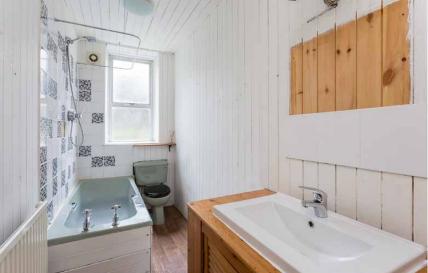

The master bedroom has a double fitted wardrobe and the second bedroom is a fair size. The bathroom has a shower over the bath, low-level WC and wash hand basin with wood flooring. The communal garden to the rear enjoys a lawned area enclosed by brick walls. On-street parking is available to the front.