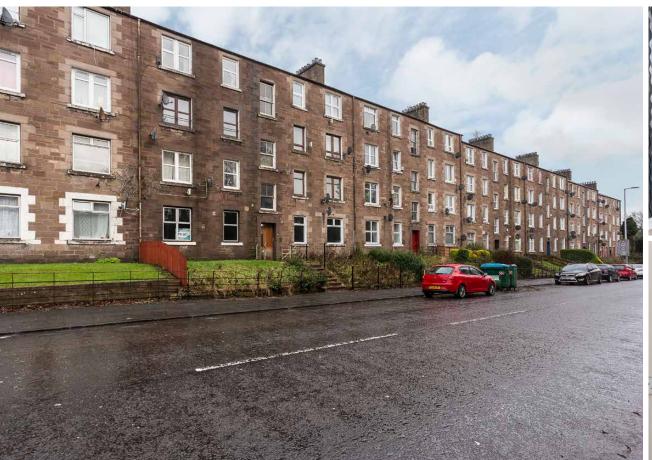

G/L, 89 Dens Road

DUNDEE, DD3 7HU

## Property

We have available this two bedrooms ground floor spacious flat situated within this tenement block, ideal for the Dundee FC football fan. Walk into the entrance hall with doors to all rooms with additional storage cupboard. The living room enjoys a front aspect with decorative fireplace and double glazed windows. The kitchen comprises of a range of eye and base level cupboards with space for upright fridge freezer, space for cooker and space, plumbing for washing machine and wall-mounted boiler.